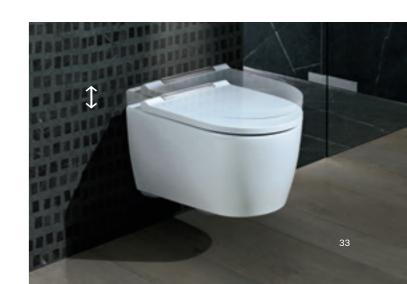

# WC SEAT HEIGHT EASY TO ADJUST

The sophisticated installation technology of the Geberit ONE WC makes it possible to flexibly adjust the height of the ceramic appliance even years after installation. And what's particularly great about this feature is that the height adjustment technology is located right there in the WC, meaning no intervention in the prewall is required. This kind of flexibility will be useful for generations to come

Integrated height adjustment: the seat height of the Geberit ONE WC can also be adjusted retrospectively without interfering with the wall with an adjustable range of +3/-1 cm.

Fold up and detach the seat and cover to make light work of cleaning the WC ceramic appliance.