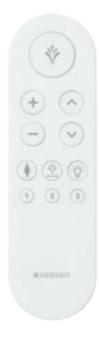

INTUITIVE REMOTE CONTROL

# SIMPLE OPERATION

The new remote control for Geberit shower toilets is now easier to use than ever before. The buttons feature basic symbols and can be operated intuitively. There is also now a large display on the back to provide an additional operating aid. The remote control flashes to indicate when descaling is required.

↑
SELF-EXPLANATORY
No operating instructions are required to use a
Geberit AquaClean shower toilet.

You just can't have too much space in the bathroom. But many bathrooms are not as big as we would like. Geberit offers space-saving furniture and shelf surfaces that make optimal use of the available space and make it easy to keep things tidy.

# **GEBERIT AQUACLEAN**REMOTE CONTROLS

Geberit AquaClean shower toilets can be controlled not only via the Geberit Home app, but also using a simple and user-friendly remote control. This intuitive device has all bases covered when it comes to assisting with various settings and applications related to the shower toilet. Maintenance instructions are clearly visible, and the handy rear display is ideal for making adjustments to the appliance settings. The remote control options differ depending on the accompanying shower toilet: the model with the rear display is compatible with Geberit AquaClean Mera, Sela and Tuma Comfort, whereas the remote control for the Geberit AquaClean Alba and Tuma Classic models is more minimalistic and does not feature a display.