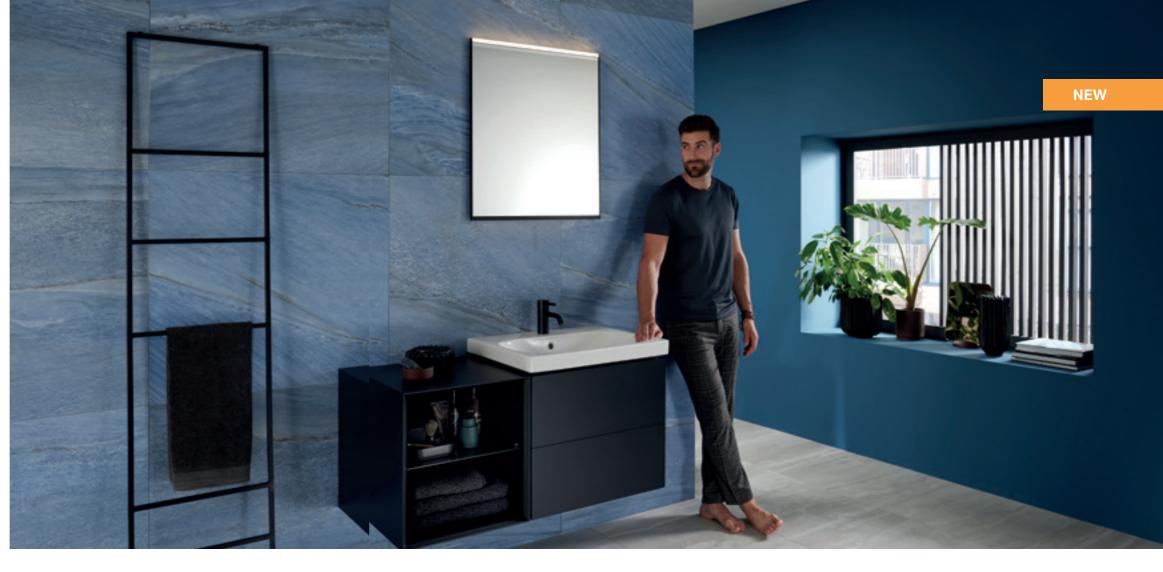

#### "I'M NOT LIKE EVERYONE ELSE. SO WHY SHOULD

Who wouldn't love to design their dream washplace based on their own personal bathroom preferences and care routines? The problem is that this is not always possible when confined to a single bathroom series. This is why the furniture and ceramics in Geberit's most popular ONE, Acanto and iCon series can now be integrated in virtually limitless combinations with Mix & Match.

#### IT'S AS EASY AS THIS

ROUND ILLUMINATED MIRROR

Geberit Option Round with direct and indirect lighting.

Why be restricted to just one bathroom series when creating the bathroom of your dreams? With Geberit's modular concept, you can combine your favourite pieces from the popular ONE, Acanto and iCon bathroom series in a variety of ways.

LAY-ON WASHBASIN

Geberit ONE lay-on washbasin bowl shape, CleanDrain outlet.

WASHBASIN CABINET
WITH PROFILE HANDLE

Geberit iCon slim washbasin cabinet with two adjacent drawers.

SQUARE ILLUMINATED
MIRROR
Geberit Option Plus Square
with direct and indirect
lighting.

←
CLASSIC WASHBASIN
Geberit Acanto
washbasin, classic
drain

PUSH-TO-OPEN WASHBASIN CABINET Geberit ONE washbasin cabinet with two drawers and open side element.