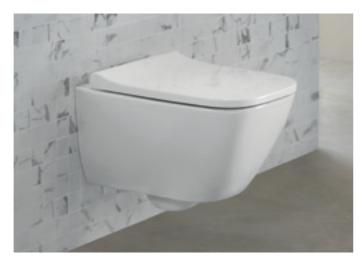

# WC CATEGORY RIMLESS WC GEBERIT XENO<sup>2</sup> Hidden wall fastening Rimfree KeraTect

# **GEBERIT XENO<sup>2</sup> WC**WITH RIMFREE FLUSH TECHNOLOGY

Experience the essence of design minimalism with the sleek lines of the Geberit Xeno<sup>2</sup> WC model. The removable, flat wrap-over seat with soft-closing mechanism offers flawless continuity.

Geberit Xeno<sup>/</sup> wall-hung WC

↑ Easy to clean thanks to the rimless ceramic and easily removable WC lid.

WC and bidet crafted from the same mould for a perfectly cohesive bathroom aesthetic.