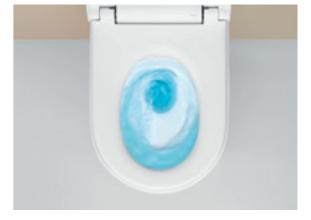

# **PATENT ON** THOROUGH CLEANING\*

The patented WhirlSpray shower technology features in every Geberit AquaClean model. It refines the shower spray through dynamic aeration and enables targeted, thorough and particularly gentle cleaning with less water consumption. For a feeling of freshness all day long.

# **GEBERIT AQUACLEAN**IN A NUTSHELL

As the gentlest and most thorough means of cleaning, water takes the spotlight in our pursuit of cleanliness. Everyday tasks illustrate just how important water is when it comes to cleaning. After all, would you really prefer to clean your dirty hands with just dry paper? Geberit AquaClean shower toilets ensure freshness and cleanliness all day long at the touch of a button, not to mention extra comfort depending on the model.