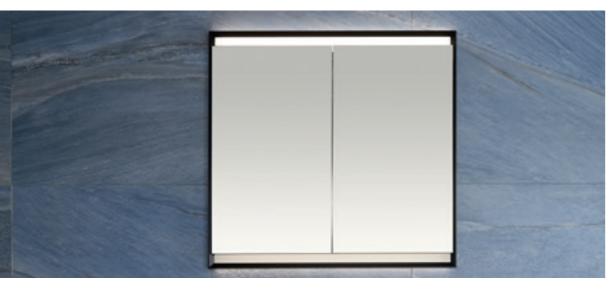

# **GEBERIT ONE**MIRROR CABINETS

All Geberit ONE mirror cabinets are available as surface-mounted and concealed versions.

Mirror cabinet with one door and ComfortLight

Mirror cabinet with one door, ComfortLight and niche

### COLOURS

white

anodised aluminium

black matt (built-in version only)

Control via the Geberit Home App

QR code for IOS Geberit Home App

QR code for Android Geberit Home App

The brightness and light colour of the mirror cabinet are controlled via a soft-touch button at the bottom of the cabinet or via Bluetooth using the Geberit Home app on a smartphone or tablet PC. The Geberit Home app also offers time presets.