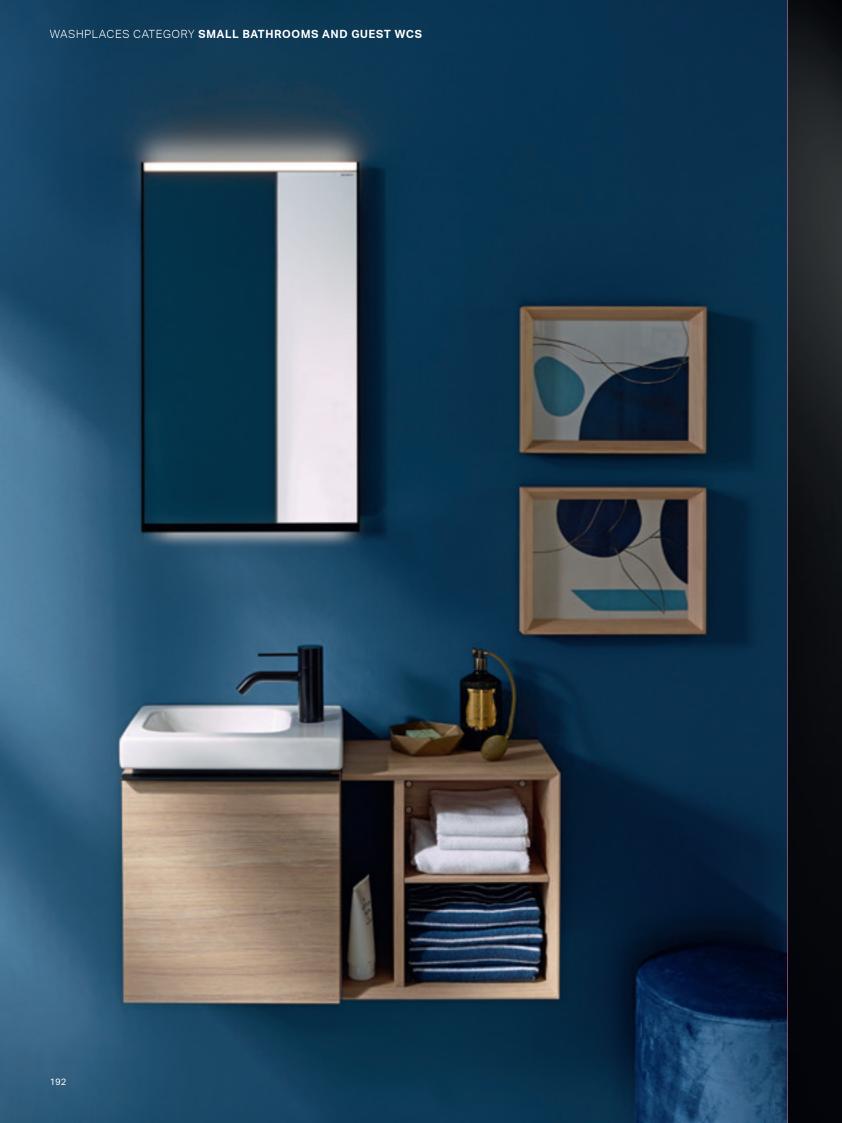

# SMALL BATHROOMS AND GUEST WCS

TRANSFORM EVEN COMPACT FLOOR PLANS INTO INVITING AND HIGHLY FUNCTIONAL WASHPLACES.

# FOR SMALL BATHROOMS AND GUEST WCS

### **GEBERIT ONE**

Lay-on washbasin, bowl shape, with CleanDrain or classic drain and integrated comb insert

Lay-on washbasin, bowl shape, with classic drain and integrated comb insert

Washbasin cabinet with two drawers, washtop for lay-on washbasin

Lay-on washbasin / handrinse basin, rectangular, with CleanDrain or classic drain and integrated comb insert

Lay-on washbasin / handrinse basin, rectangular, with classic drain and integrated comb insert