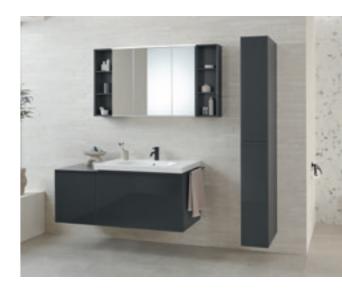

# WASHBASIN AREA CATEGORY **GEBERIT MIRRORS AND MIRROR CABINETS** Geberit ONE mirror cabinet with ComfortLight, two doors and a niche → Geberit ONE washbasin tap, round design, bright chrome-plated → Geberit ONE lay-on washbasin, bowl shape → Geberit ONE washtop in black marble look with washbasin cabinet in white matt

# **GEBERIT ONE**MIRROR CABINETS

All Geberit ONE mirror cabinets are available as surface-mounted and concealed versions.

Mirror cabinet with one door and ComfortLight

Mirror cabinet with one door, ComfortLight and niche