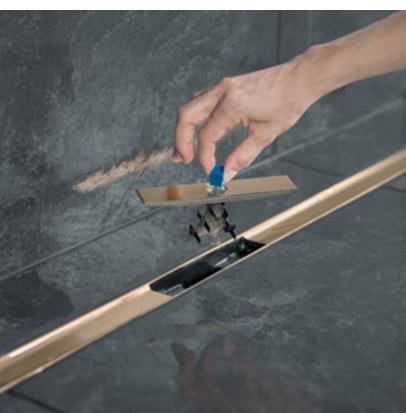

# **GEBERIT CLEANLINE50** AWARD-WINNING SHOWER CHANNEL

Just like the other shower channels in this bathroom series, the Geberit CleanLine50 provides an innovative and easy-to-clean water guide to the central drain. The water is not concealed, but channelled openly via a collector profile to the drain in the centre. This means that there are no concealed areas and there is nowhere for dirt or unpleasant odours to accumulate. Simply wipe the profile down and everything is clean.

Can be customised to the width of the shower area and is also suitable for large tile formats.

The comb insert minimises blockages and is easy to remove and clean.

Triangular, solid channel profile for better water drainage.