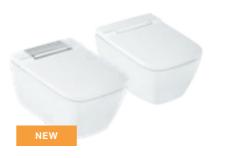

### GEBERIT AQUACLEAN **MERA**

- Shower toilet for the ultimate in comfort
- Floating design
- Available in a Classic or Comfort model
- WhirlSpray shower technology
- Rimless ceramic appliance with TurboFlush technology
- Additional features include a warm air dryer, odour extraction, WC seat ring heating and a WC lid automatic function

## GEBERIT AQUACLEAN **SELA**

- The shower toilet for real design lovers
- · Purist, elegant design
- Customisable design (round, square, high-gloss, matt)
- WhirlSpray shower technology
- Rimless ceramic appliance with TurboFlush technology
- Additional features include an orientation light and lady shower