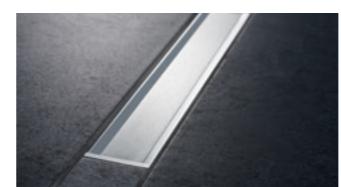

# GEBERIT CLEANLINE80, CLEANLINE60 THIN, CLEANLINE20 AND CLEANLINE TILE-BEARING SHOWER CHANNELS

Elevate your bathroom experience with the hygienic, clean and simply beautiful shower channels in Geberit's flexible CleanLine20, CleanLine60 thin and CleanLine80 series. Not only can the collector profile be cut to the required format with millimetre precision during installation, but each shower channel also comes factory equipped with an attached sealing fleece to ensure a secure fit.

Geberit CleanLine20 in stainless steel.

 $\downarrow$ 

↑
Geberit CleanLine60 for thin flooring.

Geberit CleanLine also available in a tile-bearing version.

Geberit CleanLine80: The comb insert minimises blockages and is easy to remove and clean.