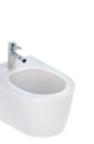

# WC CATEGORY BIDETS practice of personal cleansing with bidets

# **BIDETS**TO MATCH YOUR WC

Geberit Selnova floor-standing bidet / wall-hung bidet

Geberit Selnova Square floor-standing bidet / wall-hung bidet

Geberit Smyle Square wall-hung bidet

Geberit bidets are available in rounded or geometrically angular shapes to complement the standard WC designs.

Geberit Xeno² wall-hung bidet

Geberit Acanto wall-hung bidet

Geberit ONE wall-hung bidet

Depending on the model, Geberit bidets are available with and without an overflow hole.

Geberit iCon / Geberit iCon Square wall-hung bidet