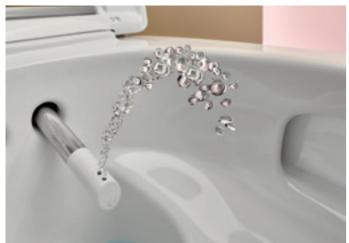

# **PATENT ON** THOROUGH CLEANING\*

The patented WhirlSpray shower technology features in every Geberit AquaClean model. It refines the shower spray through dynamic aeration and enables targeted, thorough and particularly gentle cleaning with less water consumption. For a feeling of freshness all day long.

Geberit AquaClean Alba features WhirlSpray shower technology for a gentle

shower experience.