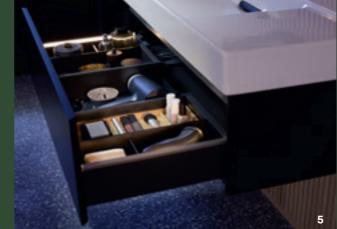

WASHBASIN

Choose from lay-on, vanity and classic washbasins with various rim heights.

The choice is yours.

ightarrow ORGANISATION SYSTEMS FOR

WASHBASIN CABINETS
Keep a clear overview: additional organisation boxes make the washbasin cabinet even more versatile. The internal lighting in the drawers offers even more convenience.

Geberit towel rail for bathroom furniture

Geberit towel rail for bathroom furniture in white matt, bright chrome-plated, lava matt or black matt

Geberit organisation system for drawers in various designs

Geberit light strip for drawers, left and right

Geberit set of feet

10 0

Geberit power socket element