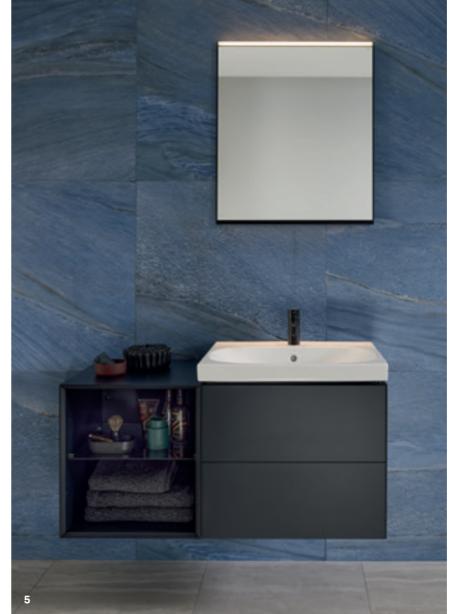

# THE WASHPLACES HAVE IT YOUR WAY

Whether you're washing your hands, doing your hair, shaving, brushing your teeth, or cleaning your face, the washplace is the centrepiece of the bathroom. Geberit is your one-stop shop for ceramics, bathroom furniture and accessories, as well as all the technical elements of sanitary technology. This gives you the freedom to put together the washplace of your dreams in terms of design, function and budget.

MIRRORS AND MIRROR CABINETS
Illuminated mirrors provide optimal lighting to the washplace, while mirror cabinets create additional storage space.

ACCESSORIES

Flexible shelf surfaces keep your toiletries right where you

WASHBASIN

Choose from lay-on, vanity and classic washbasins with various rim heights.

The choice is yours.

ightarrow ORGANISATION SYSTEMS FOR

WASHBASIN CABINETS
Keep a clear overview: additional organisation boxes make the washbasin cabinet even more versatile. The internal lighting in the drawers offers even more convenience.

SIDE CABINET

Generous storage space for bathroom textiles and more.