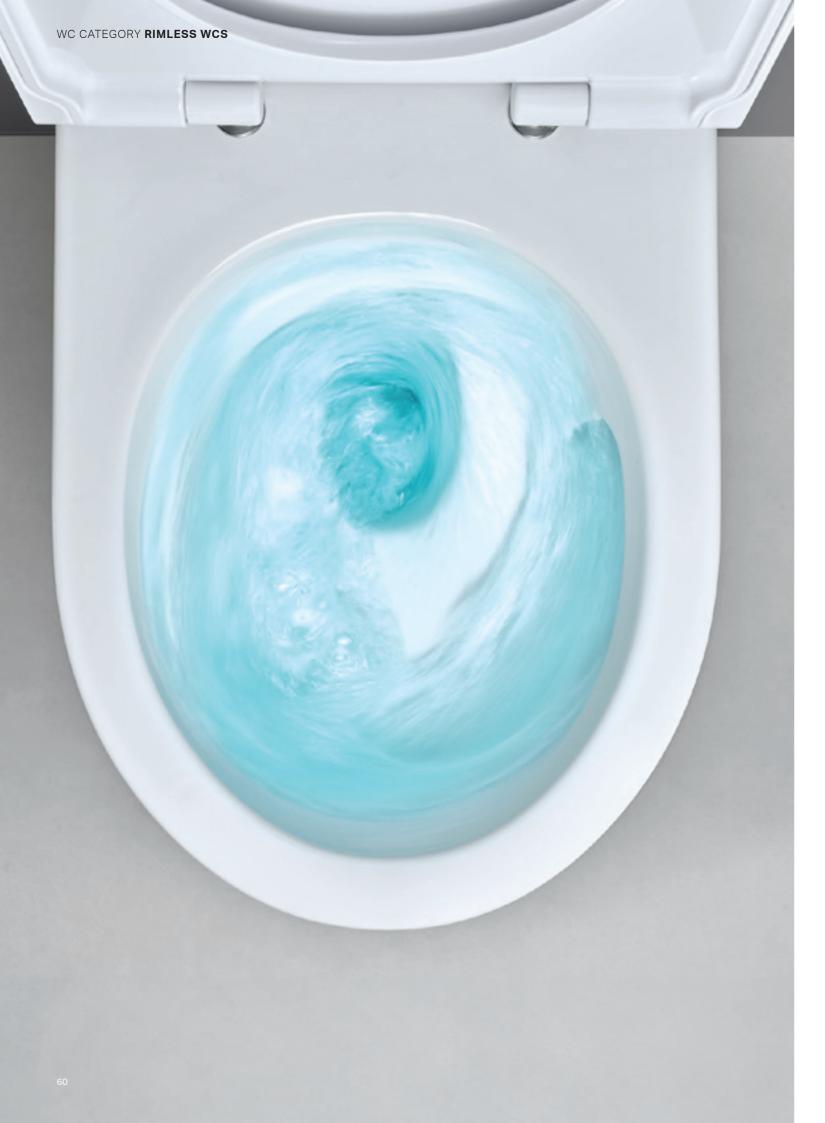

# RIMLESS WCS

QUIETER, MORE THOROUGH, AND SIMPLY SPOTLESS:
DISCOVER THE BENEFITS OF THE ENTIRELY RIMLESS
GEBERIT WCS WITH TURBOFLUSH AND RIMFREE FLUSH
TECHNOLOGY.

# RIMLESS WCS WITH TURBOFLUSH TECHNOLOGY

Geberit's TurboFlush technology has been specially designed to offer you a toilet that is easy to clean and promises outstanding flush performance. In doing so, our hydraulics experts have optimised the entire water flow from the cistern via the WC to the drain. The energy from the concealed cistern is converted into an exceptional toilet flush. The precise control of the water achieves thorough and complete flushing out of the ceramic without oversplashing, resulting in a flushing performance up to ten times better than required by European standards, less cleaning effort, and a particularly quiet water flow.

The asymmetrical ceramic shape sets the powerful flow rate from the Geberit cistern in a rotating motion. This ensures the full surface of the WC is flushed out thoroughly and quietly.

↑
The inner design of the rimless ceramic has no hidden areas where dirt could accumulate.
This makes it particularly hygienic and easy to clean.