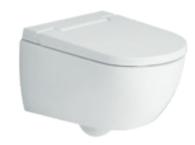

# WC CATEGORY **GEBERIT AQUACLEAN** A shower toilet features an integrated shower spray. This offers thorough and gentle cleaning without the use of paper.

# **GEBERIT AQUACLEAN**IN A NUTSHELL

As the gentlest and most thorough means of cleaning, water takes the spotlight in our pursuit of cleanliness. Everyday tasks illustrate just how important water is when it comes to cleaning. After all, would you really prefer to clean your dirty hands with just dry paper? Geberit AquaClean shower toilets ensure freshness and cleanliness all day long at the touch of a button, not to mention extra comfort depending on the model.