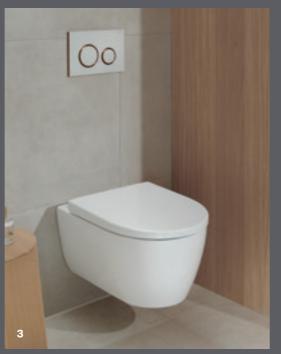

# RIMLESS WCS

QUIETER, MORE THOROUGH, AND SIMPLY SPOTLESS:
DISCOVER THE BENEFITS OF THE ENTIRELY RIMLESS
GEBERIT WCS WITH TURBOFLUSH AND RIMFREE FLUSH
TECHNOLOGY.

# RIMLESS WCS WITH TURBOFLUSH TECHNOLOGY

Geberit's TurboFlush technology has been specially designed to offer you a toilet that is easy to clean and promises outstanding flush performance. In doing so, our hydraulics experts have optimised the entire water flow from the cistern via the WC to the drain. The energy from the concealed cistern is converted into an exceptional toilet flush. The precise control of the water achieves thorough and complete flushing out of the ceramic without oversplashing, resulting in a flushing performance up to ten times better than required by European standards, less cleaning effort, and a particularly quiet water flow.

The asymmetrical ceramic shape sets the powerful flow rate from the Geberit cistern in a rotating motion. This ensures the full surface of the WC is flushed out thoroughly and quietly.

↑
The inner design of the rimless ceramic has no hidden areas where dirt could accumulate.
This makes it particularly hygienic and easy to clean.