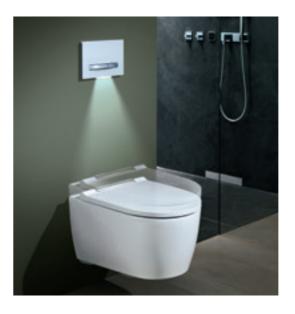

# WC CATEGORY **GEBERIT AQUACLEAN** A shower toilet features an integrated shower spray. This offers thorough and gentle cleaning without the use of paper.

# **GEBERIT AQUACLEAN**IN A NUTSHELL

As the gentlest and most thorough means of cleaning, water takes the spotlight in our pursuit of cleanliness. Everyday tasks illustrate just how important water is when it comes to cleaning. After all, would you really prefer to clean your dirty hands with just dry paper? Geberit AquaClean shower toilets ensure freshness and cleanliness all day long at the touch of a button, not to mention extra comfort depending on the model.