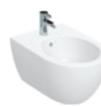

# WC CATEGORY BIDETS practice of personal cleansing with bidets

Geberit Xeno² wall-hung bidet

Geberit Acanto wall-hung bidet

Geberit ONE wall-hung bidet

Depending on the model, Geberit bidets are available with and without an overflow hole.

Geberit iCon / Geberit iCon Square wall-hung bidet