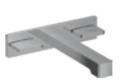

# **GEBERIT ONE**WASHBASIN TAPS

Geberit ONE wall-mounted taps are renowned for their understated design and high functionality. Further outstanding features include their exceptional ease of use and premium craftsmanship.

### SQUARE DESIGN

Geberit ONE washbasin tap, square design, wallmounted, black matt

Geberit ONE washbasin tap, square design, wallmounted, bright chrome-plated

### COLOURS

black matt

bright chromeplated