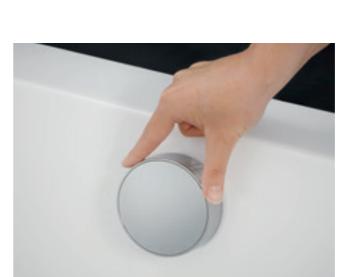

Hair in the bathroom is annoying – especially when it blocks up the shower and washbasin drains. This is why Geberit offers a variety of drain solutions to resolve this issue that are both stylish and easy to clean.

ONE WASHBASIN COMB INSERT
The horizontal Geberit ONE CleanDrain
washbasin drain features a comb insert
and is easy to remove and clean.

COMB INSERT
A comb insert is built into many
Geberit drain solutions to protect
against clogging.