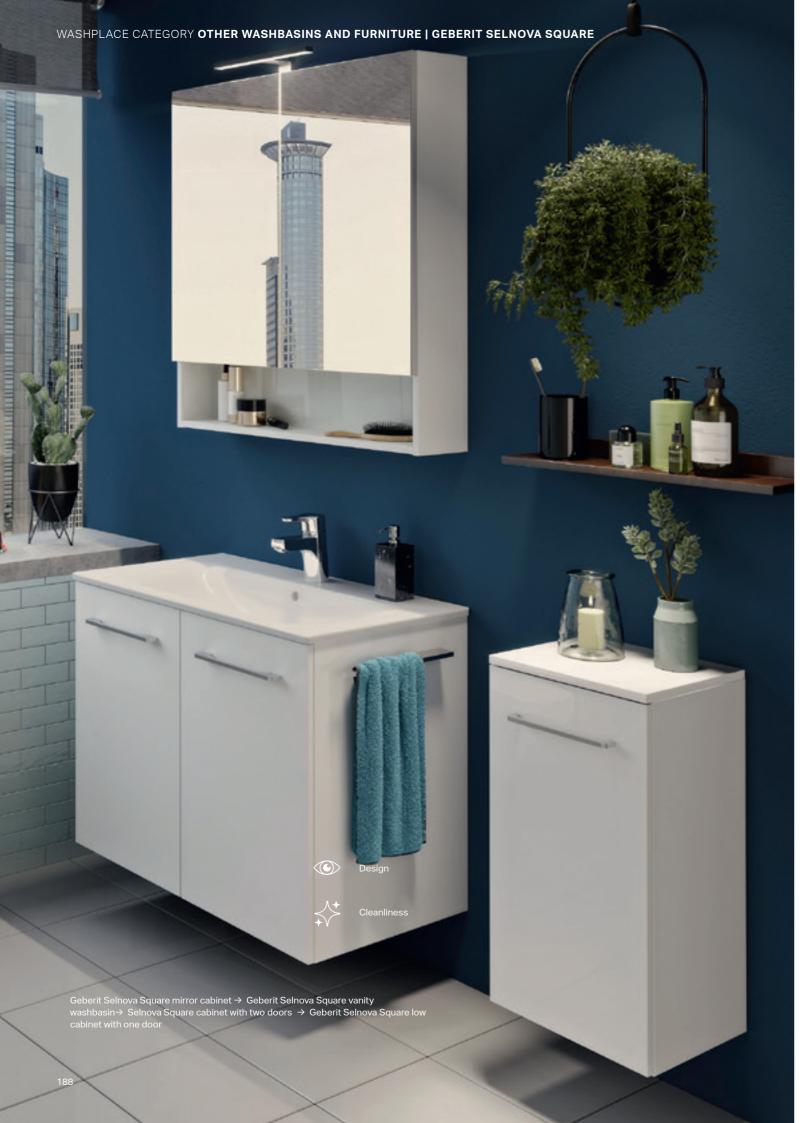

# WASHPLACES CATEGORY **OTHER WASHBASINS AND FURNITURE | GEBERIT XENO**<sup>2</sup> Soft-closing drawers and doors Push-to-open mechanism for drawers Geberit Xeno² washbasins → Geberit Xeno² washbasin cabinets with two cargoes 178

# **GEBERIT XENO**<sup>2</sup> WASHBASIN CABINETS

Double washbasin with shallow

vanity unit, two drawers

Washbasin with cabinet, two drawers

\*Only in combination with Varicor washbasins

Washbasin combination of shallow washbasin cabinet and deep side cabinet plus offset shallow side cabinet

The washbasin cabinets and side cabinets in the Geberit Xeno<sup>2</sup> design series are available with one or two cargoes and can be combined on a modular basis.

An integrated light strip in the cabinet elegantly accentuates the washbasin.