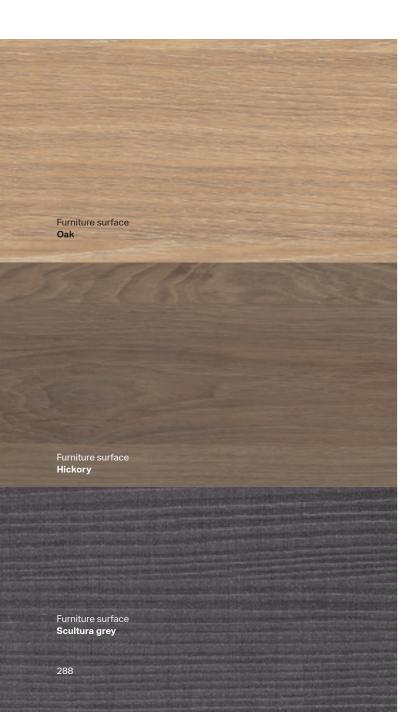

GEBERIT ICON COLOURS GEBERIT ONE COLOURS GEBERIT ACANTO COLOURS white white high-gloss coated high-gloss coated high-gloss coated white white white matt coated matt coated matt coated lava matt lava matt lava matt coated coated wood-textured melamine wood-textured melamine wood-textured melamine wood-textured melamine sand grey sand grey high-gloss coated high-gloss coated white greige matt coated black matt coated

ak

wood-textured melamine

hickory wood-textured melamine

sand grey high-gloss coated

greige matt coated

black matt coated