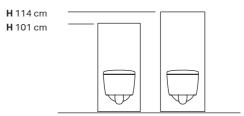

←
The Geberit Monolith sanitary module is available in two heights.

#### FRONT CLADDING

concrete look

are, mint glas

white glass

grey glass

glass

with a height of 101 cm.

black chrome