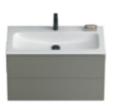

# WASHBASIN AREA CATEGORY **GEBERIT MIRRORS AND MIRROR CABINETS** Geberit ONE mirror cabinet with ComfortLight, two doors and a niche → Geberit ONE washbasin tap, round design, bright chrome-plated → Geberit ONE lay-on washbasin, bowl shape → Geberit ONE washtop in black marble look with washbasin cabinet in white matt

# **GEBERIT ONE**MIRROR CABINETS

All Geberit ONE mirror cabinets are available as surface-mounted and concealed versions.

Mirror cabinet with one door and ComfortLight

Mirror cabinet with one door, ComfortLight and niche