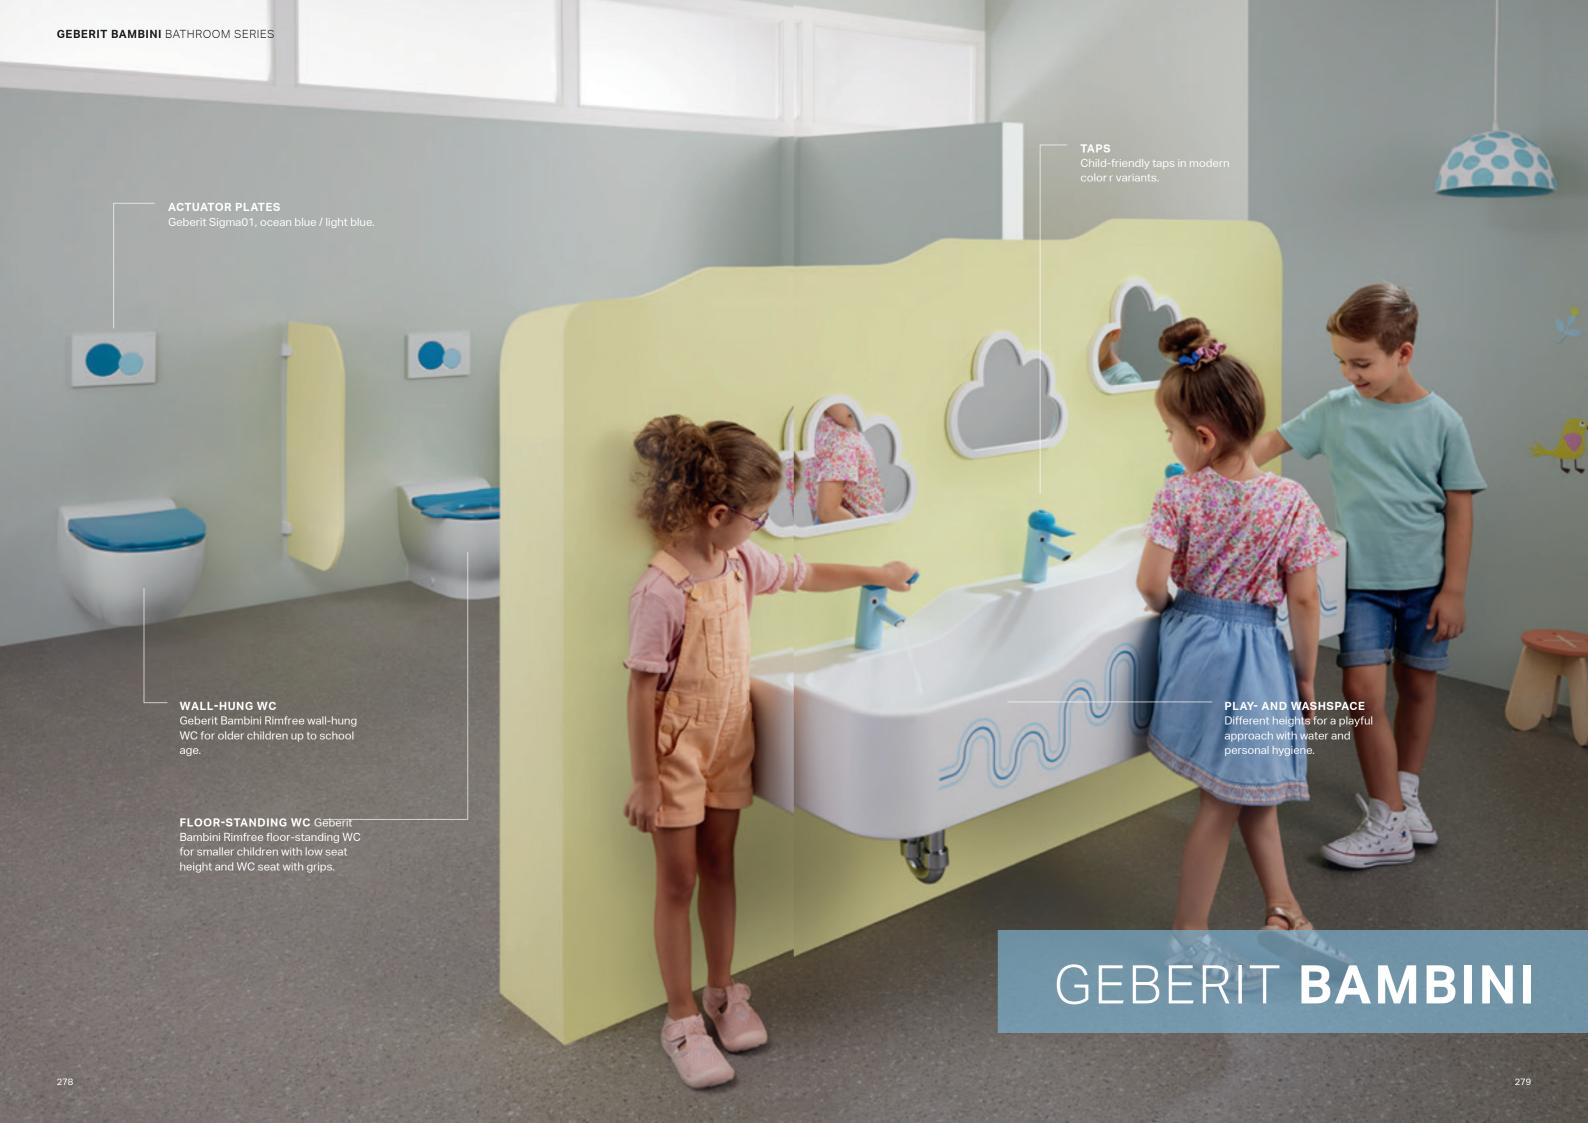

The Geberit VariForm washbasin cabinets and side cabinets are perfectly designed to accommodate lay-on washbasins. Their modular design is available with one or two cargoes, and the washbasin and side cabinets are connected with a continuous washtop.