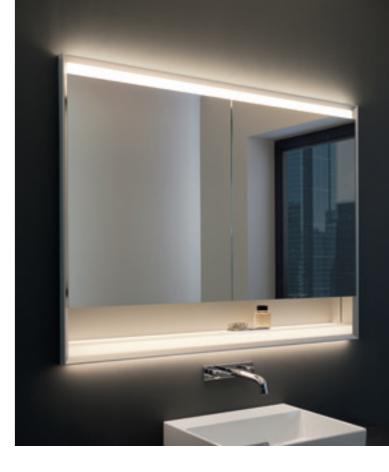

# WASHBASIN AREA CATEGORY **GEBERIT MIRRORS AND MIRROR CABINETS** Geberit ONE mirror cabinet with ComfortLight, two doors and a niche → Geberit ONE washbasin tap, round design, bright chrome-plated → Geberit ONE lay-on washbasin, bowl shape → Geberit ONE washtop in black marble look with washbasin cabinet in white matt

# **GEBERIT ONE**MIRROR CABINETS

All Geberit ONE mirror cabinets are available as surface-mounted and concealed versions.

Mirror cabinet with one door and ComfortLight

Mirror cabinet with one door, ComfortLight and niche

The option is available to include a magnifying mirror on the inside\* of the doors.

Mirror cabinet with two doors and ComfortLight

Mirror cabinet with two doors, ComfortLight and niche

Neatly stowed away: nail scissors and files can be easily attached to the magnetic strip\*.

### COLOURS

white

anodised aluminium

black matt (built-in version only)

Control via the Geberit Home App

QR code for IOS Geberit Home App

QR code for Android Geberit Home App

The brightness and light colour of the mirror cabinet are controlled via a soft-touch button at the bottom of the cabinet or via Bluetooth using the Geberit Home app on a smartphone or tablet PC. The Geberit Home app also offers time presets.