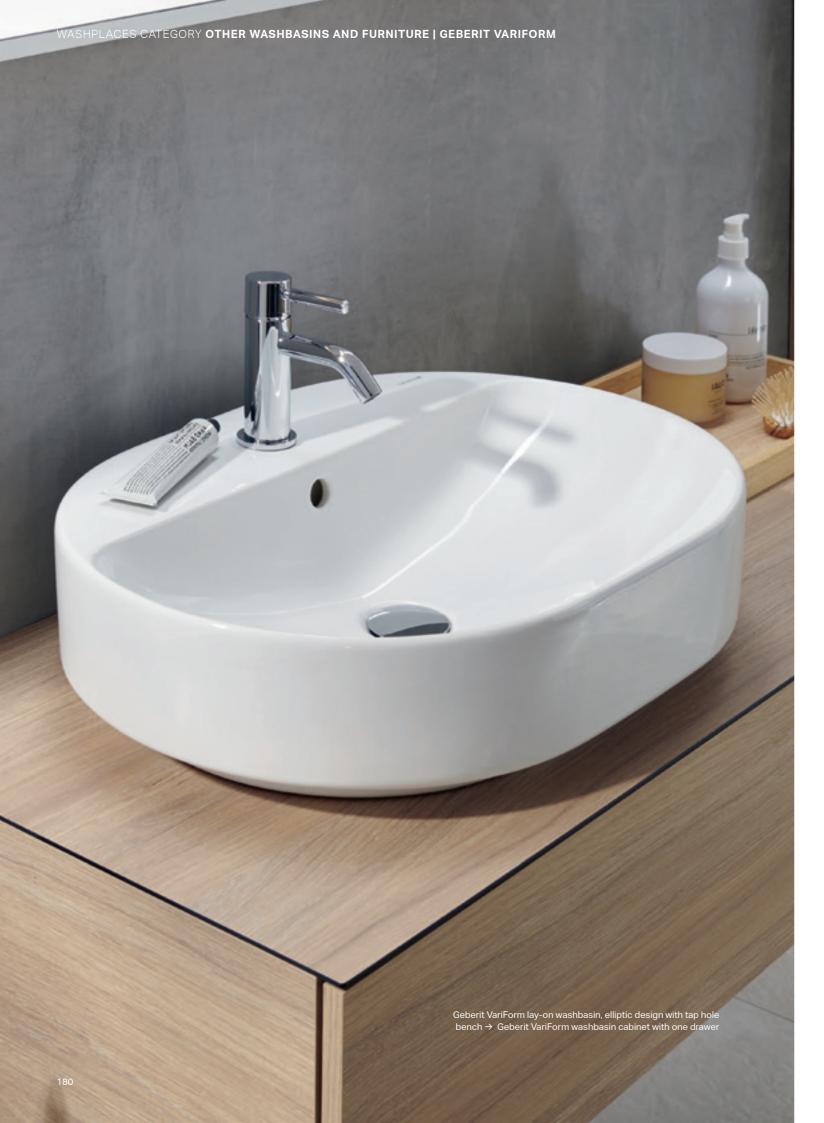

# **GEBERIT VARIFORM**WASHBASINS

Washbasin, round design

Washbasin, elliptic design

Design

Cleanline

User-friendl

Washbasin, oval design

Washbasin, rectangular design

↑ Geberit VariForm lay-on washbasins.

Geberit VariForm under-countertop washbasins, with optional glazed bottom side.

Geberit VariForm countertop washbasins, with optional glazed bottom side.