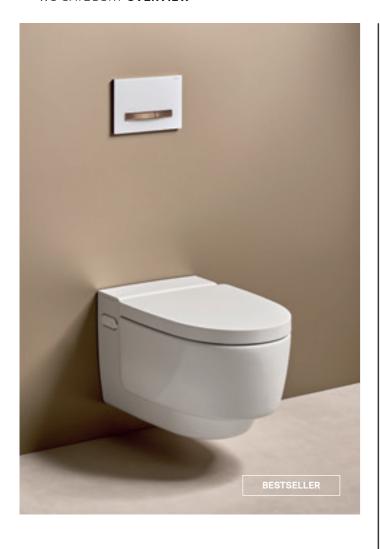

# **GEBERIT AQUACLEAN** MERA

CLASSIC

COMFORT

Geberit AquaClean Mera wall-hung WC

The dryer provides gentle, touchless drying.

Fresh air after every trip to the toilet: unpleasant odours are eliminated directly inside the WC ceramic appliance.

With the Geberit AquaClean Mera Comfort model, the WC lid opens automatically when approached.