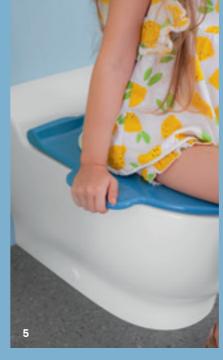

The Geberit VariForm washbasin cabinets and side cabinets are perfectly designed to accommodate lay-on washbasins. Their modular design is available with one or two cargoes, and the washbasin and side cabinets are connected with a continuous washtop.

white high-gloss coated

coated

wood-textured melamine

hickory wood-textured melamine

The Geberit ONE wall-mounted taps make the perfect addition to the Geberit VariForm lay-on washbasins without a tap hole bench.