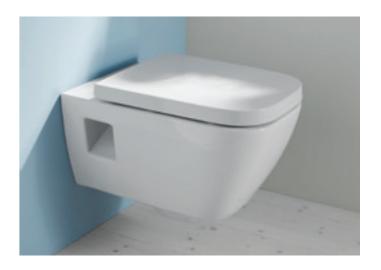

# **GEBERIT ONE WC**WITH TURBOFLUSH TECHNOLOGY

Geberit ONE wall-hung WC set

The innovative TurboFlush technology sets the water in a spiral motion through a lateral flush opening and the asymmetrical ceramic design.

Integrated height adjustment: the seat height of the Geberit ONE WC can also be adjusted retrospectively without interfering with the wall with an adjustable range of +3/-1 cm.

Fold up and detach the seat and cover to make light work of cleaning the WC ceramic appliance.