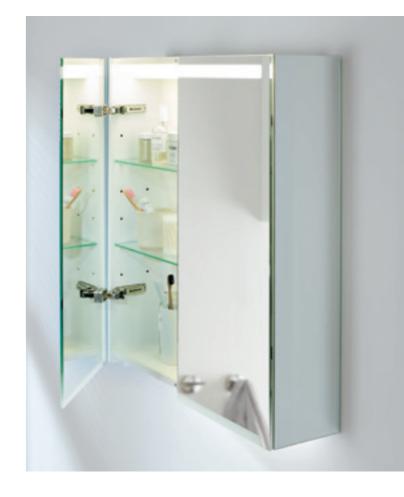

# WASHBASIN AREA CATEGORY **GEBERIT MIRRORS AND MIRROR CABINETS** Geberit ONE mirror cabinet with ComfortLight, two doors and a niche → Geberit ONE washbasin tap, round design, bright chrome-plated → Geberit ONE lay-on washbasin, bowl shape → Geberit ONE washtop in black marble look with washbasin cabinet in white matt

# **GEBERIT ONE**MIRROR CABINETS

All Geberit ONE mirror cabinets are available as surface-mounted and concealed versions.

Mirror cabinet with one door and ComfortLight

Mirror cabinet with one door, ComfortLight and niche

The option is available to include a magnifying mirror on the inside\* of the doors.

Mirror cabinet with two doors and ComfortLight

Mirror cabinet with two doors, ComfortLight and niche

Neatly stowed away: nail scissors and files can be easily attached to the magnetic strip\*.