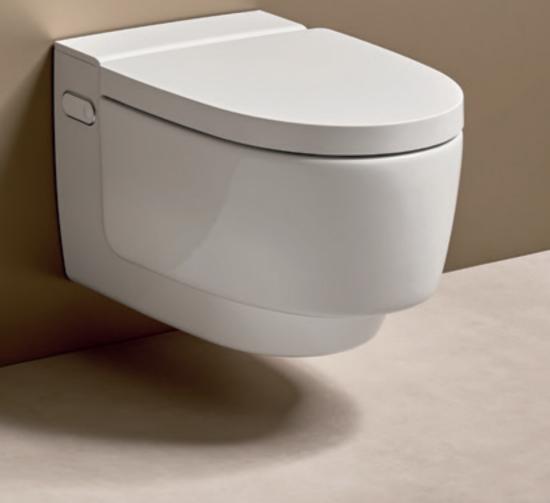

# WC CATEGORY **GEBERIT AQUACLEAN** A shower toilet features an integrated shower spray. This offers thorough and gentle cleaning without the use of paper.

# **GEBERIT AQUACLEAN**IN A NUTSHELL

As the gentlest and most thorough means of cleaning, water takes the spotlight in our pursuit of cleanliness. Everyday tasks illustrate just how important water is when it comes to cleaning. After all, would you really prefer to clean your dirty hands with just dry paper? Geberit AquaClean shower toilets ensure freshness and cleanliness all day long at the touch of a button, not to mention extra comfort depending on the model.

# **GEBERIT AQUACLEAN** SELA

Geberit AquaClean Sela wall-hung WC

Geberit AquaClean Sela Square wall-hung WC

The impressive Geberit AquaClean Sela not only showcases exceptional elegance and beauty, but also embodies outstanding quality standards. With its clean, elegant design and high-quality materials, this shower toilet is the ideal choice for those with an eye for tasteful style.

The popular shower toilet is now available in five design variants. In addition to the individually selectable covers in white alpine or bright chrome, the ceramic is also available in a white matt finish as well as in a square design.