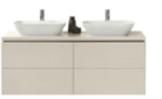

# **GEBERIT XENO**<sup>2</sup> WASHBASINS

Design

Cleanliness

Comfort

VANITY BASINS

Vanity basin in solid surface material

The Geberit Xeno<sup>2</sup> design series is a testament to architectural design minimalism, featuring sleek geometric lines on the outside and soft, natural shapes on the inside.

CLASSIC WASHBASINS

Washbasin

Washbasin, left shelf surface

Washbasin, right shelf surface

# WASHPLACES CATEGORY **OTHER WASHBASINS AND FURNITURE | GEBERIT XENO**<sup>2</sup> Soft-closing drawers and doors Push-to-open mechanism for drawers Geberit Xeno² washbasins → Geberit Xeno² washbasin cabinets with two cargoes 178

# **GEBERIT XENO**<sup>2</sup> WASHBASIN CABINETS

Double washbasin with shallow

vanity unit, two drawers

Washbasin with cabinet, two drawers

\*Only in combination with Varicor washbasins

Washbasin combination of shallow washbasin cabinet and deep side cabinet plus offset shallow side cabinet