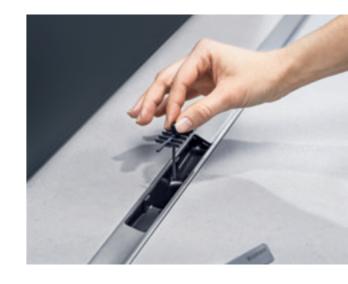

Hair in the bathroom is annoying – especially when it blocks up the shower and washbasin drains. This is why Geberit offers a variety of drain solutions to resolve this issue that are both stylish and easy to clean.

ONE WASHBASIN COMB INSERT
The horizontal Geberit ONE CleanDrain
washbasin drain features a comb insert
and is easy to remove and clean.

COMB INSERT
A comb insert is built into many
Geberit drain solutions to protect
against clogging.

# **GEBERIT CLEANLINE SHOWER CHANNEL**

When it comes to trapping hair, the comb insert in the Geberit CleanLine shower channel has got all bases covered. It can also be removed and cleaned in one easy step. The drainage profile of the elegant shower channel is also easy to clean: unlike other solutions, it has no concealed, hard-to-reach areas, which means less dirt can accumulate and the open outlet surface is sparkling clean after a single wipe.