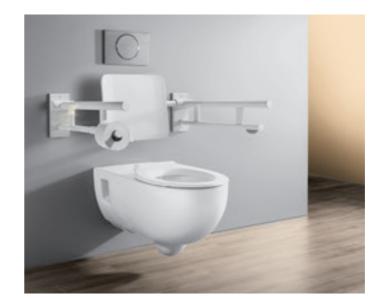

# **GEBERIT SENYA WCS**WALL-HUNG AND FLOOR-STANDING

#### WALL-HUNG WC

Geberit Senya wall-hung WC

#### FLOOR-STANDING WC

Geberit Senya floor-standing back-to-wall WC

Geberit Senya floor-standing close-coupled WC

Matching bidets are available for both wall-hung or floor-standing solutions