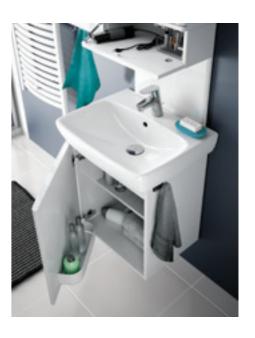

### **GEBERIT ACANTO**

Geberit Acanto handrinse basin, tap hole right

Geberit Acanto handrinse basin

Geberit Acanto washbasin cabinet with one door

### **GEBERIT ICON**

Geberit iCon handrinse basin

Geberit iCon corner handrinse basin

Geberit iCon handrinse basin with shelf surface