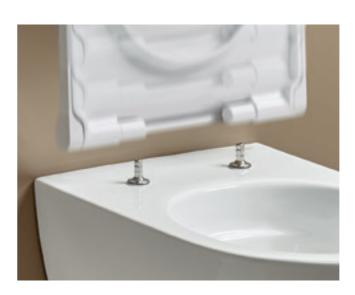

# **GEBERIT**QUICK RELEASE

No toilet is complete without a WC seat ring and a lid: one makes the whole experience more comfortable, while the other contributes to general hygiene and a harmonious overall aesthetic. Quick release models are particularly convenient and easy to clean, as they can be simply detached upwards for cleaning. Discover the additional comfort functions of Geberit WC seats.

QUICK RELEASE
Almost all Geberit WC seats are
equipped with a practical quick release
function. Simply fold up the seat and
cover, lift them off, and replace from
above after cleaning.
That's all there is to it.

↑
After folding them up, the seat and lid can be removed from above and put back just as easily.

↑
SOFT-CLOSING MECHANISM
A special cushioning system for the seat and lid
ensures that they close gently and quietly rather than
falling shut.