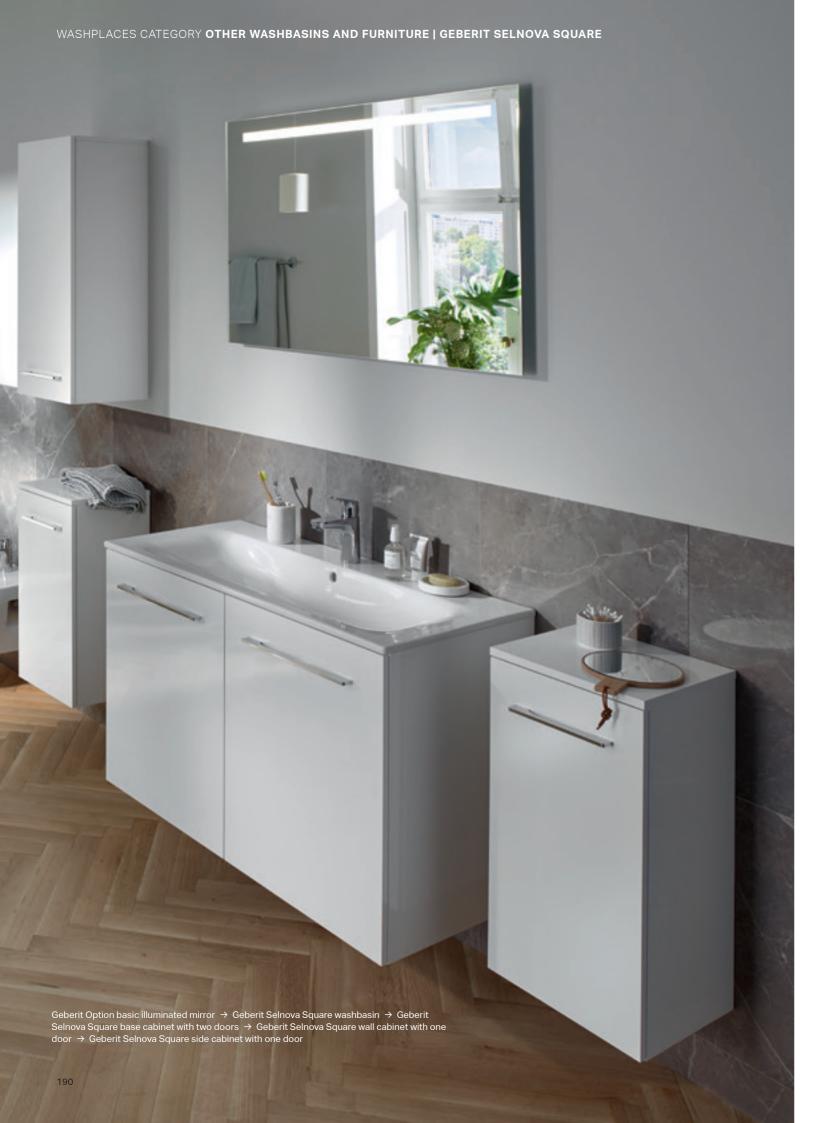

# THE WASHPLACES HAVE IT YOUR WAY

Whether you're washing your hands, doing your hair, shaving, brushing your teeth, or cleaning your face, the washplace is the centrepiece of the bathroom. Geberit is your one-stop shop for ceramics, bathroom furniture and accessories, as well as all the technical elements of sanitary technology. This gives you the freedom to put together the washplace of your dreams in terms of design, function and budget.