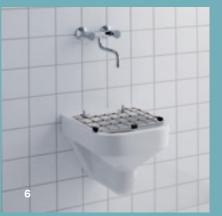

### **GEBERIT ACANTO**

Geberit Acanto handrinse basin, tap hole right

Geberit Acanto handrinse basin

Geberit Acanto washbasin cabinet with one door

### **GEBERIT ICON**

Geberit iCon handrinse basin

Geberit iCon corner handrinse basin

Geberit iCon handrinse basin with shelf surface