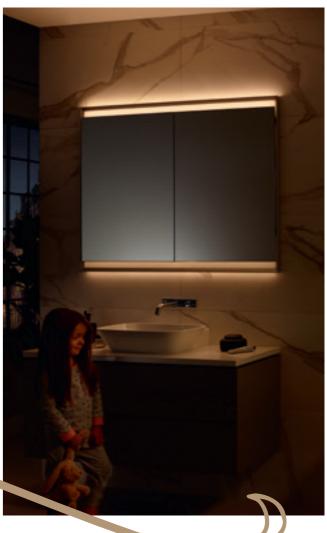

# **GEBERIT ONE**MIRROR CABINETS

All Geberit ONE mirror cabinets are available as surface-mounted and concealed versions.

Mirror cabinet with one door and ComfortLight

Mirror cabinet with one door, ComfortLight and niche

### COLOURS

white

anodised aluminium

black matt (built-in version only)

Control via the Geberit Home App

QR code for IOS Geberit Home App

QR code for Android Geberit Home App

The brightness and light colour of the mirror cabinet are controlled via a soft-touch button at the bottom of the cabinet or via Bluetooth using the Geberit Home app on a smartphone or tablet PC. The Geberit Home app also offers time presets.

INDIRECT LIGHTING

Discreet, warm lighting for relaxing hours spent in the bathroom.

Gentle orientation light for night-time visits to the bathroom

Continuously dimmable brightness

Non-dazzling light

Height-adjustable shelves

# 

A soft light that shows the way to the washplace at night and makes it easier to fall back asleep.

168