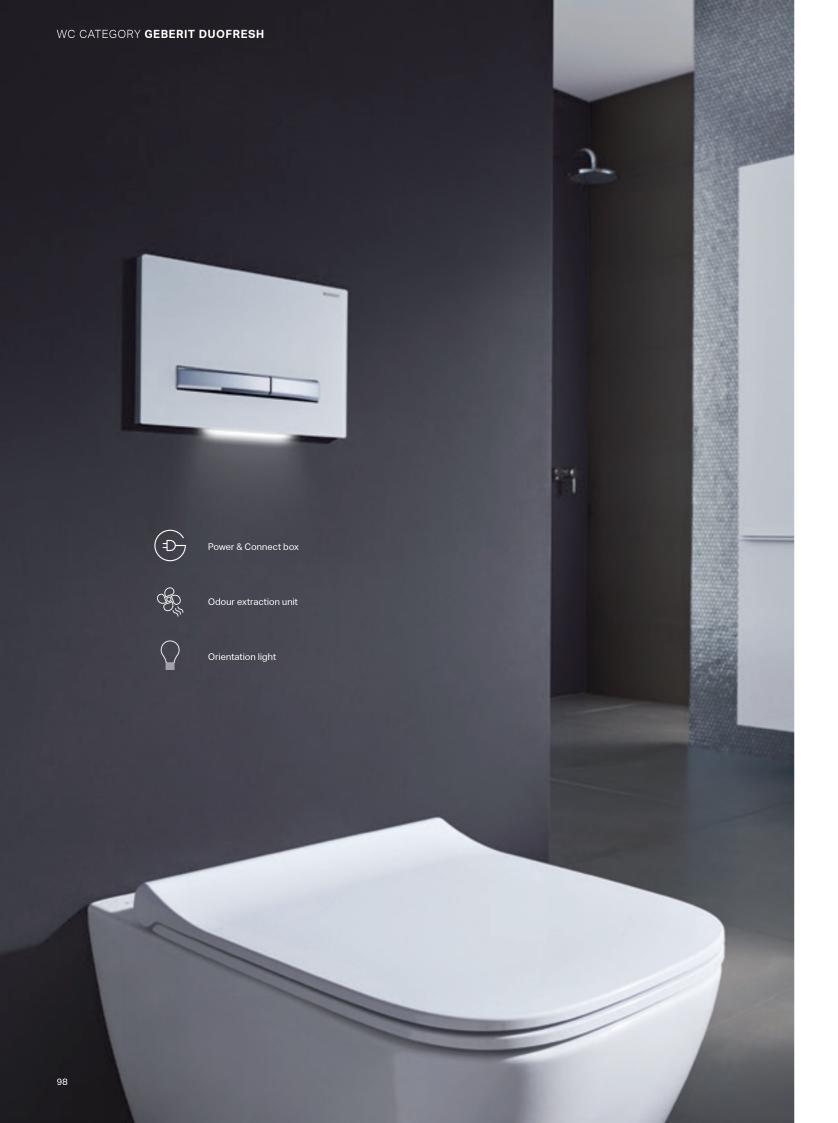

### **GEBERIT WALL DRAIN**

Concealing the snower drain is the perfect way to create a floor-ever shower, as this leaves the floor beneath the shower completely uninterrupted.

Geberit DuoFresh removes unpleasant odours before they can spread throughout the bathroom. Odour extraction units can be installed directly behind the actuator plate, and selected Geberit AquaClean shower toilets even come with one built in as a permanent comfort function.

ACCESSIBLE

The ceramic honeycomb filter is readily accessible behind the actuator plate.

QUIET AND EFFICIENT
The ceramic honeycomb filter
cleans the air thoroughly. A
quiet fan blows the cleaned

air back into the room.

## **GEBERIT DUOFRESH ODOUR EXTRACTION UNIT**

Geberit DuoFresh is a beneficial treat for all the senses. Odour extraction starts automatically as soon as someone sits down on the toilet thanks to the user detection feature. It extracts the air directly from the ceramic appliance and filters it back into the room in a purified state. The DuoFresh module can be easily installed in the Geberit Sigma concealed cistern.

# **GEBERIT DUOFRESH DESIGN VARIETY**

The DuoFresh odour extraction unit can be combined with all Geberit Sigma01 to Sigma50 mechanical actuator plates.

# **DISCREET GUIDANCE** THROUGH THE NIGHT

The Geberit orientation light can be set in seven different colours. It switches on automatically when you approach the toilet and provides welcome orientation in the bathroom at night. The muted light makes it easier to fall asleep again afterwards. The orientation light is integrated into various Geberit AquaClean shower toilets, the DuoFresh odour extraction unit, and the Geberit Monolith Plus sanitary module.