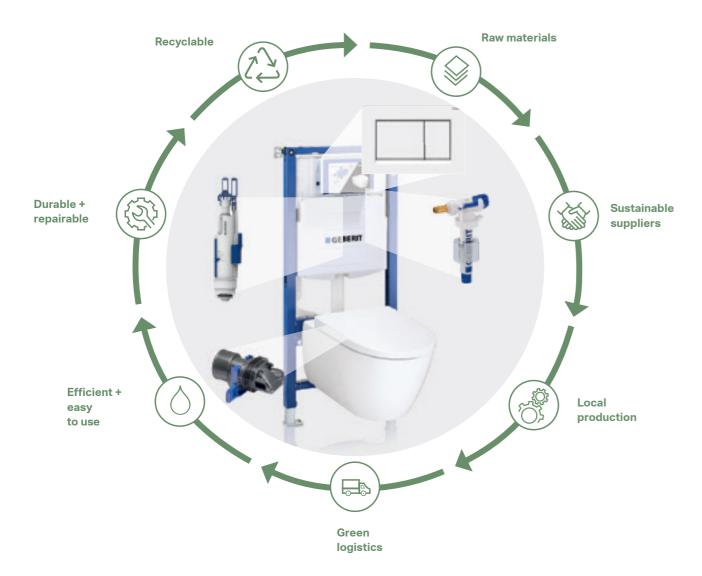

# **ECO-DESIGN**FOR ADDED VALUE

For many years now, Geberit has been committed to ensuring that every new product should be ecologically better than its predecessor in a bid to conserve natural resources.

This graphic illustrates the Ecodesign principle using the example of a typical Geberit product group: a WC system. The Geberit iCon Rimfree WC with the flow divider made of 69 per cent recycled ABS plastic is installed on the Geberit Duofix mounting frame 111.300. In the Geberit Sigma concealed cistern 12 cm, the type 212 flush valve ensures a reduction in water consumption. The flush is actuated by the recyclable Geberit Sigma30 actuator plate, which is mounted in a frame made of 100 per cent recycled ABS plastic.

Geberit has set itself the goal of creating added value for customers, the environment and society with its resource-saving and durable products. The key to this is ecodesign. Since 2007, the company has been consistently developing its products on the basis that every product should be ecologically better than its predecessor, without compromising on quality, functionality or durability. All stages of the product life cycle are taken into consideration for this assessment, from raw material extraction to disposal.