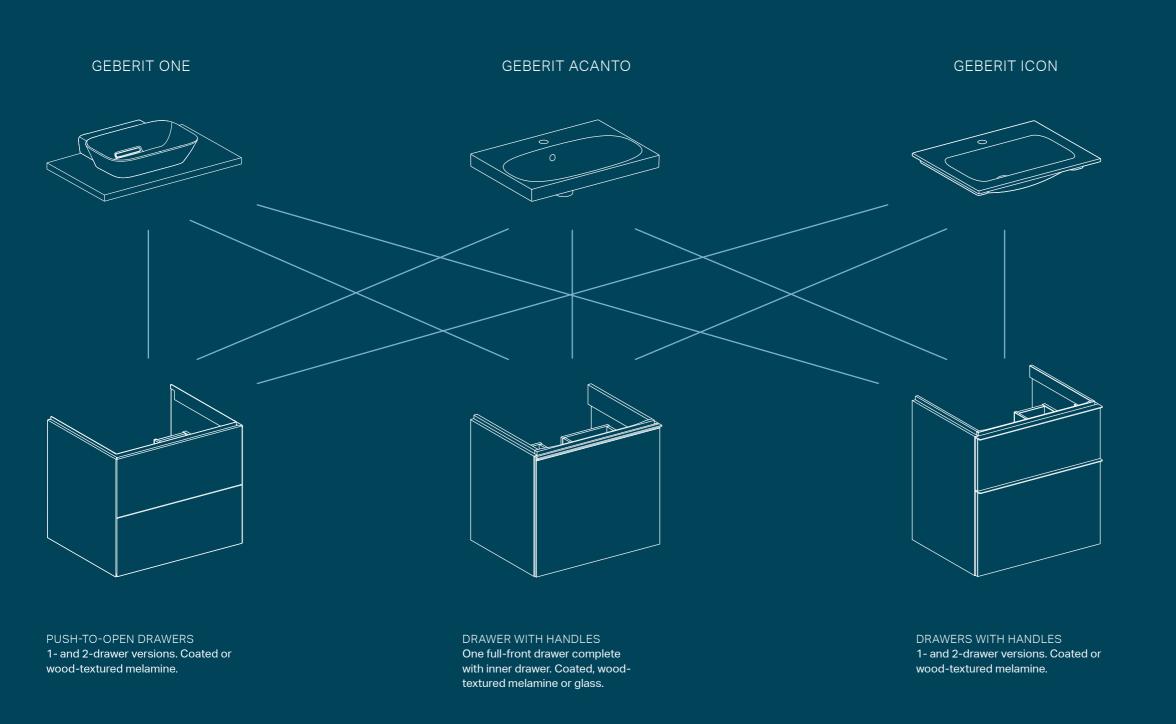

# GEBERIT MIX & MATCH CREATIVE FREEDOM IN THE BATHROOM

HOW DOES GEBERIT MIX & MATCH WORK?

The modular washbasins, bathroom furniture and accessories across the Geberit ONE, Acanto and iCon series can all be combined in virtually unlimited ways.

# GEBERIT MIX & MATCH COMBINATION OPTIONS

|             |                |                    | Washbasin cabinets |             |    |     |     |     |    |                |    |     |    |              |    |     |  |
|-------------|----------------|--------------------|--------------------|-------------|----|-----|-----|-----|----|----------------|----|-----|----|--------------|----|-----|--|
|             |                |                    |                    | Geberit ONE |    |     |     |     |    | Geberit Acanto |    |     |    | Geberit iCon |    |     |  |
| Width in cm |                |                    | 60                 | 75          | 90 | 105 | 120 | 135 | 60 | 75             | 90 | 120 | 60 | 75           | 90 | 120 |  |
| Washbasins  | Geberit ONE    | Classic washbasins | ×                  | ×           | ×  | ×   | ×   |     | ×  | ×              | ×  | ×   | ×  | ×            | ×  | ×   |  |
|             |                | Vanity basins      | ×                  | ×           | ×  | ×   | ×   |     | ×  | ×              | ×  | ×   | ×  | ×            | ×  | ×   |  |
|             |                | Lay-on washbasins  | ×                  | ×           | ×  | ×   | ×   | ×   | ×  | ×              | ×  | ×   | ×  | ×            | ×  | ×   |  |
|             | Geberit Acanto | Classic washbasins | ×                  | ×           | ×  |     | ×   |     | ×  | ×              | ×  | ×   | ×  | ×            | ×  | ×   |  |
|             |                | Double washbasins  |                    |             |    |     |     |     |    |                |    | ×   |    |              |    | ×   |  |
|             | Geberit iCon   | Classic washbasins | ×                  | ×           | ×  |     | ×   |     | ×  | ×              | ×  | ×   | ×  | ×            | ×  | ×   |  |
|             |                | Vanity basins      | ×                  | ×           | ×  |     | ×   |     | ×  | ×              | ×  | ×   | ×  | ×            | ×  | ×   |  |
|             |                | Double washbasins  |                    |             |    |     |     |     |    |                |    | ×   |    |              |    | ×   |  |

Combine the classic, vanity and lay-on washbasins from the Geberit ONE, iCon and Acanto bathroom series with cabinets from all three bathroom series. Take a look at the table above for a better idea of just how many different combination options there are to choose from.