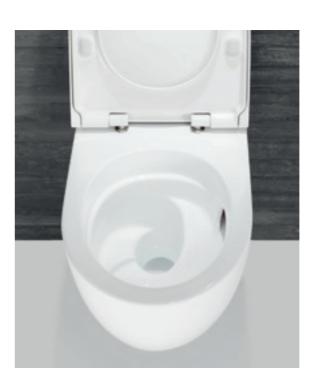

# WC CATEGORY RIMLESS WCS Geberit Rimfree WC ceramics have no flush rim or splash guard, so there are virtually no hidden corners or edges for dirt and limescale to accumulate. The precise water guide also facilitates full-surface flushing.

# RIMLESS WCS WITH RIMFREE FLUSH TECHNOLOGY

The smooth, easily accessible inner surfaces of Geberit Rimfree WC ceramics make light work of cleaning for a clean and hygienic experience.

↑
CLASSIC WC WITH FLUSH RIM
Conventional WC ceramic appliances have a flush rim that attracts limescale and dirt and allows unpleasant odours to build up. Keeping this clean calls for a lot more effort.

RIMLESS WC
Limescale and dirt have little chance of sticking to the smooth, rimless ceramic. The inner surface is flushed thoroughly, leaving everything clean in no time at all.