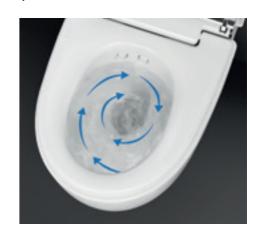

# **GEBERIT WC SYSTEM**10 TIMES BETTER FLUSH PERFORMANCE

Required flush performance according to the DIN EN 997:2018 standard

Geberit WC with TurboFlush: up to 10 times better than the standard

Geberit develops WC systems that optimise the entire water circuit from the cistern to the WC and into the discharge pipe. In this way, the energy from the cistern is converted into an exceptional toilet flush. A powerful vortex achieves full-surface flushing of the rimless ceramic, offering a flushing-out performance that is particularly thorough and quiet.

Flush performance is 10 times better than required by standard testing (DIN EN 997-2018). Watch our video to experience the flushing test with balls and paper. → geberit-global.com/wc-system

Th

The flush- and spray-proof rimless Geberit WC ceramic appliances, the easy-to-remove seat, the virtually non-porous KeraTect finish and the outstanding flush performance make cleaning your toilet a breeze

# RIMLESS WCS WITH TURBOFLUSH TECHNOLOGY

Geberit's TurboFlush technology has been specially designed to offer you a toilet that is easy to clean and promises outstanding flush performance. In doing so, our hydraulics experts have optimised the entire water flow from the cistern via the WC to the drain. The energy from the concealed cistern is converted into an exceptional toilet flush. The precise control of the water achieves thorough and complete flushing out of the ceramic without oversplashing, resulting in a flushing performance up to ten times better than required by European standards, less cleaning effort, and a particularly quiet water flow.

The asymmetrical ceramic shape sets the powerful flow rate from the Geberit cistern in a rotating motion. This ensures the full surface of the WC is flushed out thoroughly and quietly.

↑
The inner design of the rimless ceramic has no hidden areas where dirt could accumulate.
This makes it particularly hygienic and easy to clean.