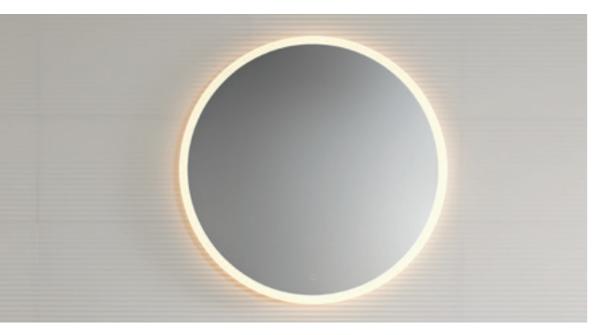

# **GEBERIT OPTION**MIRROR

ROUND DESIGN

Geberit Option Round illuminated mirror with direct and indirect lighting

Geberit Option Oval illuminated mirror with indirect lighting, can be mounted vertically or horizontally