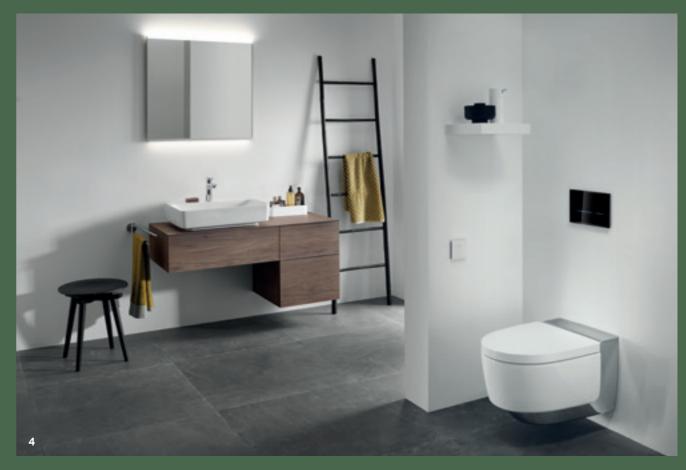

# THE WASHPLACES HAVE IT YOUR WAY

Whether you're washing your hands, doing your hair, shaving, brushing your teeth, or cleaning your face, the washplace is the centrepiece of the bathroom. Geberit is your one-stop shop for ceramics, bathroom furniture and accessories, as well as all the technical elements of sanitary technology. This gives you the freedom to put together the washplace of your dreams in terms of design, function and budget.

MIRRORS AND MIRROR CABINETS
Illuminated mirrors provide optimal lighting to the washplace, while mirror cabinets create additional storage space.

ACCESSORIES

Flexible shelf surfaces keep your toiletries right where you

WASHBASIN

Choose from lay-on, vanity and classic washbasins with various rim heights.

The choice is yours.

ightarrow ORGANISATION SYSTEMS FOR

WASHBASIN CABINETS
Keep a clear overview: additional organisation boxes make the washbasin cabinet even more versatile. The internal lighting in the drawers offers even more convenience.

SIDE CABINET

Generous storage space for bathroom textiles and more.