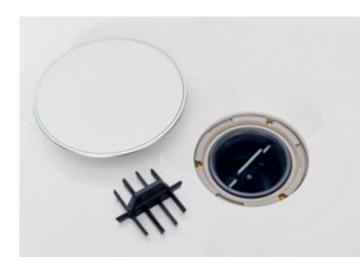

Hair in the bathroom is annoying – especially when it blocks up the shower and washbasin drains. This is why Geberit offers a variety of drain solutions to resolve this issue that are both stylish and easy to clean.

ONE WASHBASIN COMB INSERT
The horizontal Geberit ONE CleanDrain
washbasin drain features a comb insert
and is easy to remove and clean.

COMB INSERT
A comb insert is built into many
Geberit drain solutions to protect
against clogging.

# **GEBERIT CLEANLINE SHOWER CHANNEL**

When it comes to trapping hair, the comb insert in the Geberit CleanLine shower channel has got all bases covered. It can also be removed and cleaned in one easy step. The drainage profile of the elegant shower channel is also easy to clean: unlike other solutions, it has no concealed, hard-to-reach areas, which means less dirt can accumulate and the open outlet surface is sparkling clean after a single wipe.