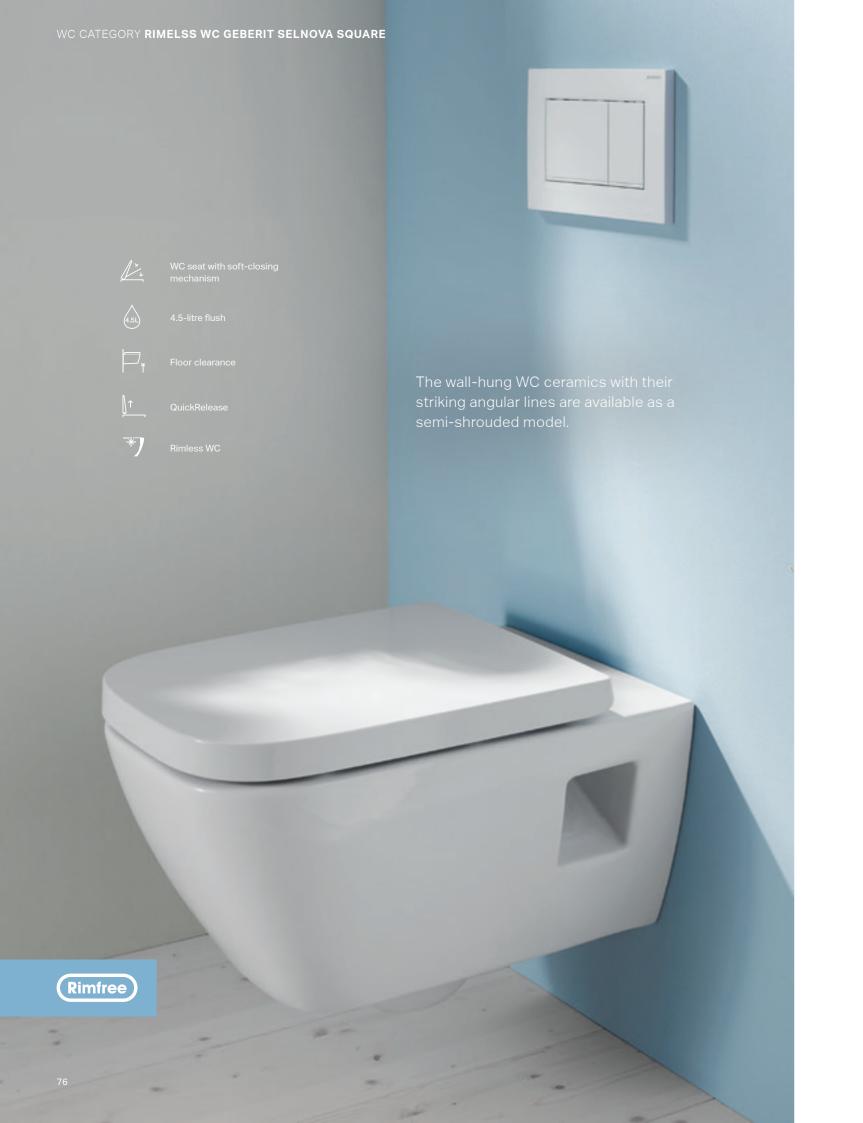

# WC CATEGORY RIMLESS WC GEBERIT SELNOVA Rimfree

# **GEBERIT SELNOVA WCS**WITH RIMFREE FLUSH TECHNOLOGY

Geberit Selnova semi-shrouded wall-hung WC

Geberit Selnova wall-hung WC

Geberit Selnova floor-standing WC

Classic design for budget-friendly bathroom fittings or refurbishments.

The classic design of Geberit Selnova WCs is characterised by its soft curves, with various wall-hung or floorstanding models available to choose from.

Floor-standing ceramics are the most popular choice for renovations.