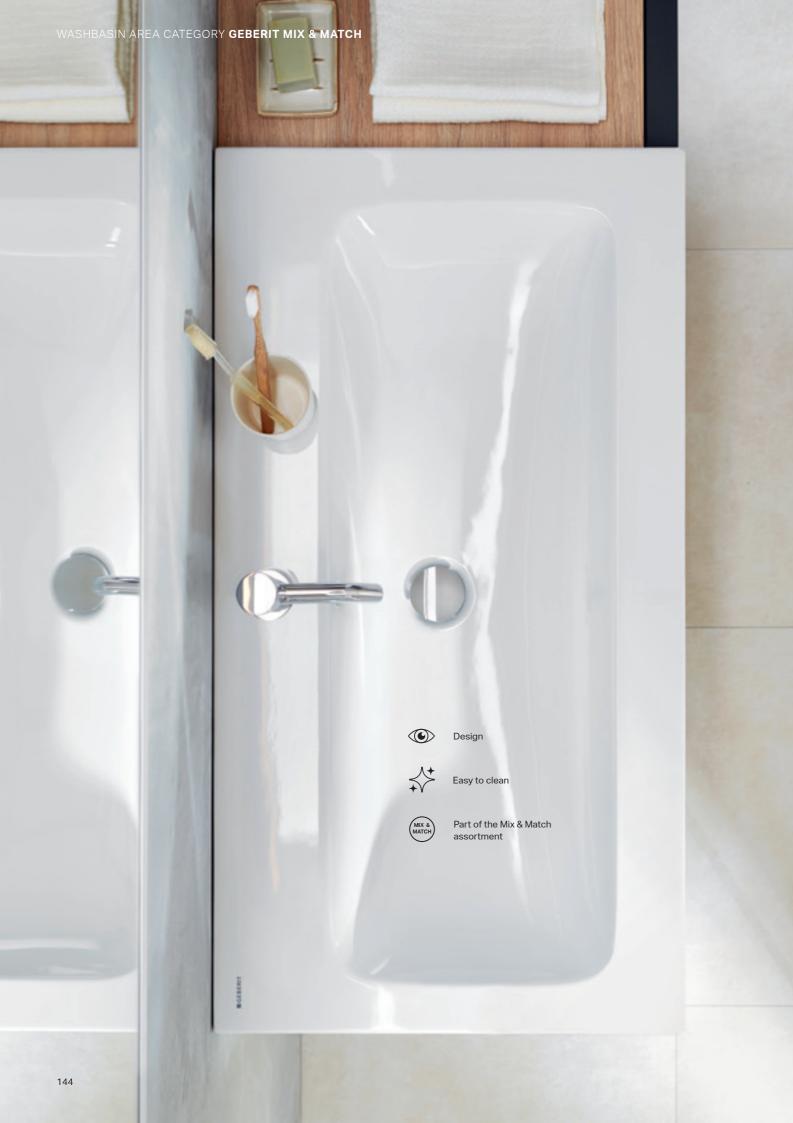

# **WASHBASIN AREA CATEGORY**

Various combinations of washbasins, furniture, illuminated mirrors, mirror cabinets and accessories offer you unparalleled freedom when putting together a washbasin area to suit your lifestyle.

# **GEBERIT MIX & MATCH**

Unique washplaces can be created from classic, vanity and lay-on washbasins, as well as a wide range of bathroom furniture. In combination with the extensive range of illuminated mirrors and side cabinets, the washplaces can be customised down to the last detail.

The mirror, washbasin and cabinet represent the core elements of the bathroom. With Geberit Mix & Match, you can now combine these in a variety of ways to suit your own unique taste and requirements.