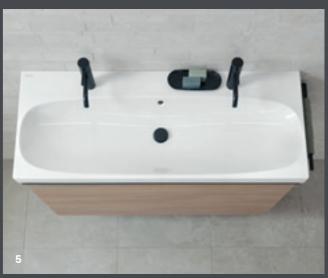

# **GEBERIT XENO**<sup>2</sup> WASHBASINS

Design

Cleanliness

Comfort

VANITY BASINS

Vanity basin in solid surface material

The Geberit Xeno<sup>2</sup> design series is a testament to architectural design minimalism, featuring sleek geometric lines on the outside and soft, natural shapes on the inside.

CLASSIC WASHBASINS

Washbasin

Washbasin, left shelf surface

Washbasin, right shelf surface