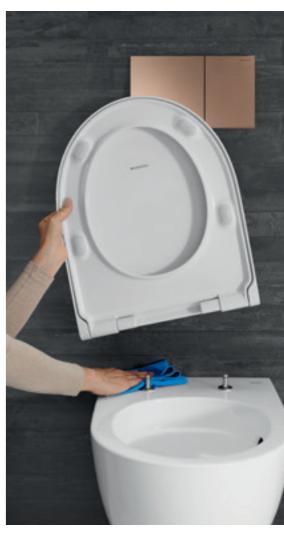

# **GEBERIT**QUICK RELEASE

No toilet is complete without a WC seat ring and a lid: one makes the whole experience more comfortable, while the other contributes to general hygiene and a harmonious overall aesthetic. Quick release models are particularly convenient and easy to clean, as they can be simply detached upwards for cleaning. Discover the additional comfort functions of Geberit WC seats.

QUICK RELEASE
Almost all Geberit WC seats are
equipped with a practical quick release
function. Simply fold up the seat and
cover, lift them off, and replace from
above after cleaning.
That's all there is to it.

↑
After folding them up, the seat and lid can be removed from above and put back just as easily.

↑
SOFT-CLOSING MECHANISM
A special cushioning system for the seat and lid
ensures that they close gently and quietly rather than
falling shut.