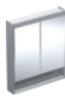

# **WASHBASIN AREA CATEGORY**

Various combinations of washbasins, furniture, illuminated mirrors, mirror cabinets and accessories offer you unparalleled freedom when putting together a washbasin area to suit your lifestyle.

MIRRORS AND MIRROR CABINETS
Illuminated mirrors provide optimal lighting to the washplace, while mirror cabinets create additional storage space.

ACCESSORIES

Flexible shelf surfaces keep your toiletries right where you

# WASHBASIN AREA CATEGORY **GEBERIT MIRRORS AND MIRROR CABINETS** Geberit ONE mirror cabinet with ComfortLight, two doors and a niche → Geberit ONE washbasin tap, round design, bright chrome-plated → Geberit ONE lay-on washbasin, bowl shape → Geberit ONE washtop in black marble look with washbasin cabinet in white matt

# **GEBERIT ONE**MIRROR CABINETS

All Geberit ONE mirror cabinets are available as surface-mounted and concealed versions.

Mirror cabinet with one door and ComfortLight

Mirror cabinet with one door, ComfortLight and niche

The option is available to include a magnifying mirror on the inside\* of the doors.

Mirror cabinet with two doors and ComfortLight

Mirror cabinet with two doors, ComfortLight and niche

Neatly stowed away: nail scissors and files can be easily attached to the magnetic strip\*.

### COLOURS

white

anodised aluminium

black matt (built-in version only)

Control via the Geberit Home App

QR code for IOS Geberit Home App

QR code for Android Geberit Home App

The brightness and light colour of the mirror cabinet are controlled via a soft-touch button at the bottom of the cabinet or via Bluetooth using the Geberit Home app on a smartphone or tablet PC. The Geberit Home app also offers time presets.