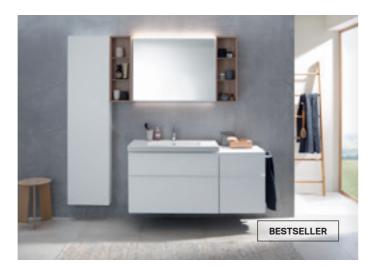

#### "I'M NOT LIKE EVERYONE ELSE. SO WHY SHOULD

Who wouldn't love to design their dream washplace based on their own personal bathroom preferences and care routines? The problem is that this is not always possible when confined to a single bathroom series. This is why the furniture and ceramics in Geberit's most popular ONE, Acanto and iCon series can now be integrated in virtually limitless combinations with Mix & Match.

#### IT'S AS EASY AS THIS

ROUND ILLUMINATED MIRROR

Geberit Option Round with direct and indirect lighting.

Why be restricted to just one bathroom series when creating the bathroom of your dreams? With Geberit's modular concept, you can combine your favourite pieces from the popular ONE, Acanto and iCon bathroom series in a variety of ways.

# GEBERIT MIX & MATCH CREATIVE FREEDOM IN THE BATHROOM

HOW DOES GEBERIT MIX & MATCH WORK?

The modular washbasins, bathroom furniture and accessories across the Geberit ONE, Acanto and iCon series can all be combined in virtually unlimited ways.