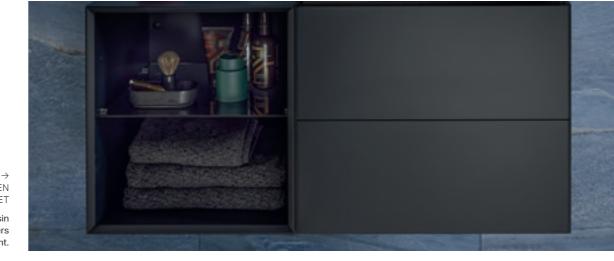

# **UNINTERRUPTED STORAGE SPACE**

Geberit washbasin cabinets offer an impressive amount of storage space without being interrupted by a trap cut-out. The interiors can be adapted to suit personal requirements with variable organisation systems.

SIDE CABINET

Generous storage space for bathroom textiles and more.