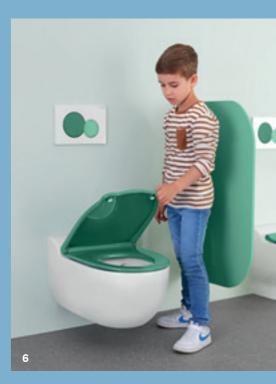

# Geberit Option mirror cabinet with two doors → Geberit Smyle wall shelf → Geberit Smyle washbasin → Geberit Smyle washbasin cabinet with two drawers → Geberit Smyle side cabinet with two drawers → Geberit Smyle medium cabinet with one door → Geberit Smyle side cabinet, open → Geberit Smyle side cabinet with two drawers