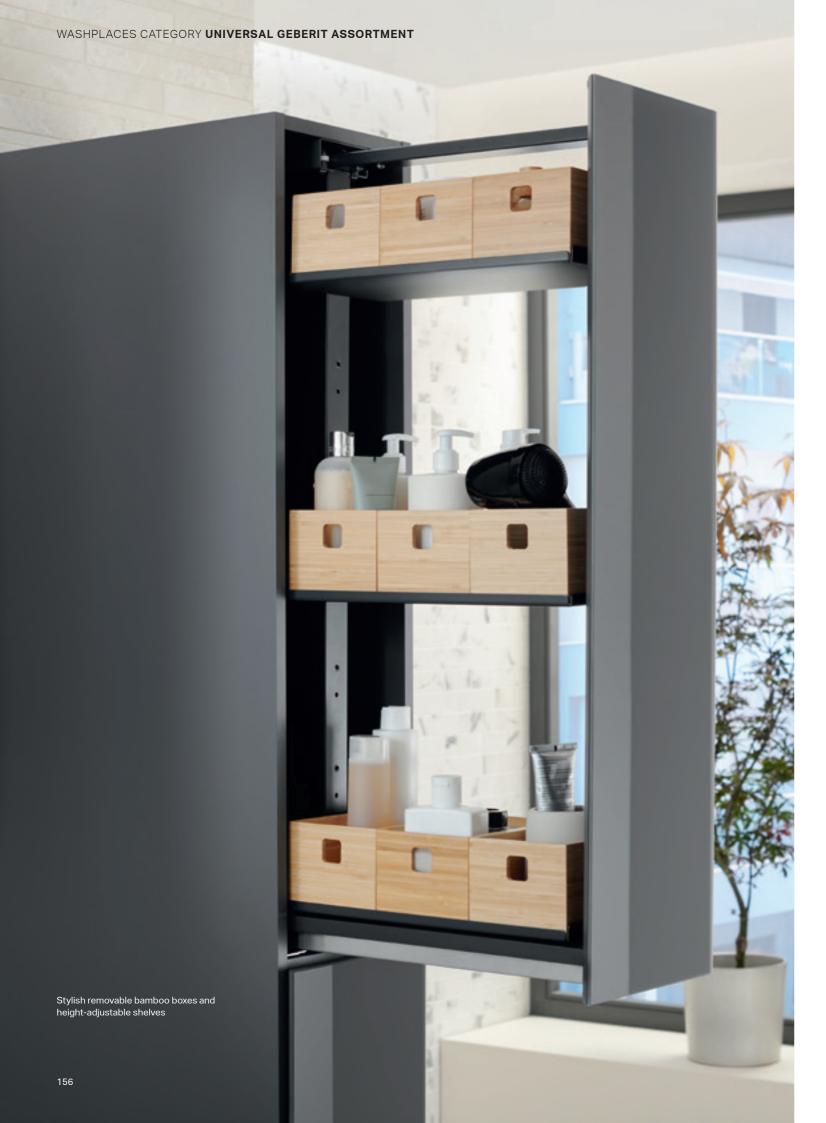

# UNIVERSAL ASSORTMENT ADDITIONAL BATHROOM FURNITURE

With an extensive range of cabinet and shelving elements to choose from, Geberit's bathroom furniture offers versatile options for customised storage space.

# **ACCESSORIES**FOR THE WASHPLACE

Geberit magnet board with storage boxes

Geberit wall shelf

Geberit towel rail for bathroom furniture in white matt, bright chrome-plated, lava matt, sand grey or black matt

Geberit towel rail for bathroom furniture

Geberit towel rail for bathroom furniture in white matt, bright chrome-plated, lava matt or black matt

Geberit organisation system for drawers in various designs

Geberit light strip for drawers, left and right

Geberit set of feet

10 0

Geberit power socket element