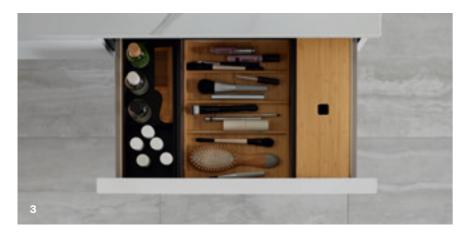

WASHBASIN

Choose from lay-on, vanity and classic washbasins with various rim heights.

The choice is yours.

ightarrow ORGANISATION SYSTEMS FOR

WASHBASIN CABINETS
Keep a clear overview: additional organisation boxes make the washbasin cabinet even more versatile. The internal lighting in the drawers offers even more convenience.

Geberit towel rail for bathroom furniture

Geberit towel rail for bathroom furniture in white matt, bright chrome-plated, lava matt or black matt

Geberit organisation system for drawers in various designs