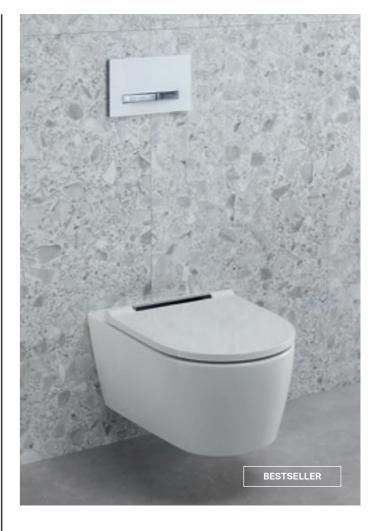

# **GEBERIT ONE WC**WITH TURBOFLUSH TECHNOLOGY

Geberit ONE wall-hung WC set

The innovative TurboFlush technology sets the water in a spiral motion through a lateral flush opening and the asymmetrical ceramic design.

Integrated height adjustment: the seat height of the Geberit ONE WC can also be adjusted retrospectively without interfering with the wall with an adjustable range of +3/-1 cm.

Fold up and detach the seat and cover to make light work of cleaning the WC ceramic appliance.