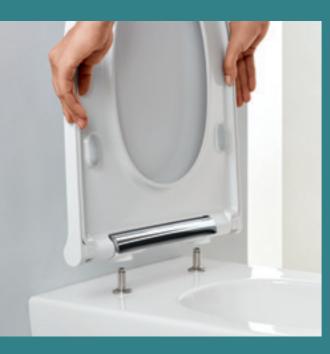

# **GEBERIT**QUICK RELEASE

No toilet is complete without a WC seat ring and a lid: one makes the whole experience more comfortable, while the other contributes to general hygiene and a harmonious overall aesthetic. Quick release models are particularly convenient and easy to clean, as they can be simply detached upwards for cleaning. Discover the additional comfort functions of Geberit WC seats.

QUICK RELEASE
Almost all Geberit WC seats are
equipped with a practical quick release
function. Simply fold up the seat and
cover, lift them off, and replace from
above after cleaning.
That's all there is to it.

↑
After folding them up, the seat and lid can be removed from above and put back just as easily.

↑
SOFT-CLOSING MECHANISM
A special cushioning system for the seat and lid
ensures that they close gently and quietly rather than
falling shut.