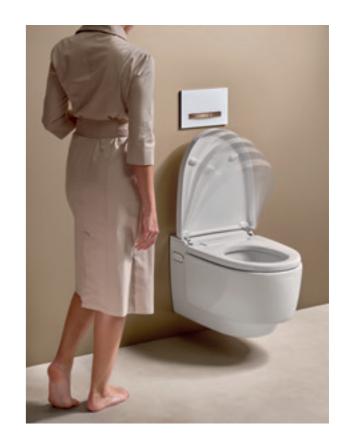

With the Geberit AquaClean Mera Comfort model, the WC lid opens automatically when approached.

### GEBERIT AQUACLEAN **MERA**

- Shower toilet for the ultimate in comfort
- Floating design
- Available in a Classic or Comfort model
- WhirlSpray shower technology
- Rimless ceramic appliance with TurboFlush technology
- Additional features include a warm air dryer, odour extraction, WC seat ring heating and a WC lid automatic function