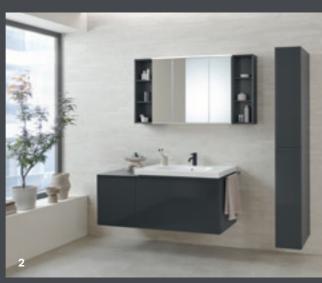

# WASHBASIN AREA CATEGORY **GEBERIT MIRRORS AND MIRROR CABINETS** Geberit ONE mirror cabinet with ComfortLight, two doors and a niche → Geberit ONE washbasin tap, round design, bright chrome-plated → Geberit ONE lay-on washbasin, bowl shape → Geberit ONE washtop in black marble look with washbasin cabinet in white matt

# **GEBERIT ONE**MIRROR CABINETS

All Geberit ONE mirror cabinets are available as surface-mounted and concealed versions.

Mirror cabinet with one door and ComfortLight

Mirror cabinet with one door, ComfortLight and niche

The option is available to include a magnifying mirror on the inside\* of the doors.

Mirror cabinet with two doors and ComfortLight

Mirror cabinet with two doors, ComfortLight and niche

Neatly stowed away: nail scissors and files can be easily attached to the magnetic strip\*.