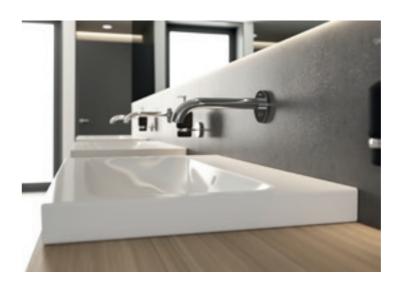

# THE WASHPLACES HAVE IT YOUR WAY

Whether you're washing your hands, doing your hair, shaving, brushing your teeth, or cleaning your face, the washplace is the centrepiece of the bathroom. Geberit is your one-stop shop for ceramics, bathroom furniture and accessories, as well as all the technical elements of sanitary technology. This gives you the freedom to put together the washplace of your dreams in terms of design, function and budget.

WASHBASIN

Choose from lay-on, vanity and classic washbasins with various rim heights.

The choice is yours.

ightarrow ORGANISATION SYSTEMS FOR

WASHBASIN CABINETS
Keep a clear overview: additional organisation boxes make the washbasin cabinet even more versatile. The internal lighting in the drawers offers even more convenience.