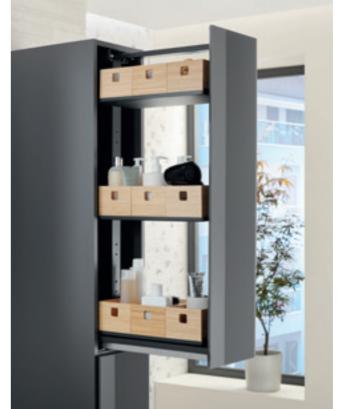

# STACKING HIGH FOR EXTRA STORAGE SPACE

Pharmacy pull-outs have been proving their worth in the kitchen for a long time, but they have now finally made their way into the bathroom. And for good reason, too: The Geberit Acanto tall cabinets with pharmacy pull-out units offer plenty of space on a minimal footprint. The pull-out mechanism means that cosmetic items are always clearly organised and easy to reach.

WASHBASIN

Choose from lay-on, vanity and classic washbasins with various rim heights.

The choice is yours.

ightarrow ORGANISATION SYSTEMS FOR

WASHBASIN CABINETS
Keep a clear overview: additional organisation boxes make the washbasin cabinet even more versatile. The internal lighting in the drawers offers even more convenience.