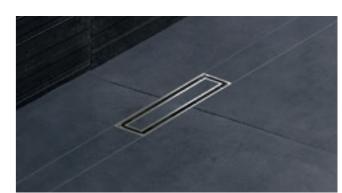

# **GEBERIT OLONA**SHOWER TRAY

Impressively elegant, the Geberit Olona shower tray showcases a white matt finish and a stylish designer drain cover. The tangible strength of the material, made from resin stone and finished with gelcoat, offers a reassuringly solid underfoot experience. The Olona shower tray comes factory equipped with an attached sealing fleece.

Subtle aesthetic touch: the slimline chrome ring that surrounds the white drain cover on the shower surface.

Strikingly modern: the drain cover is available in various designs and

|           | $\vdash$ |  |
|-----------|----------|--|
|           | L        |  |
|           | l        |  |
| 100 x 100 |          |  |
| 90 x 90   | l        |  |
| 80 x 80   | l        |  |
|           |          |  |
|           |          |  |
|           |          |  |
|           | l        |  |