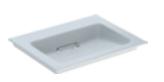

# **GEBERIT ICON**WASHBASINS

Sleek geometric lines characterise the aesthetics of Geberit iCon washbasins, which are available in three rim heights.

VANITY

Vanity basins in a slim rim design with a rim height of just 1.5 cm.

LIGHT

Washbasins in light rim design with a rim height of 5.5 cm.

CLASSIC

Washbasin with a rim height of 9 cm.

# **GEBERIT ICON**WASHBASINS

### **VANITY BASINS**

Vanity basin

### **CLASSIC WASHBASINS**

Classic washbasin

Double washbasin

Washbasin, light rim

Double washbasin, light rim

Washbasin with shelf surface, light rim

145