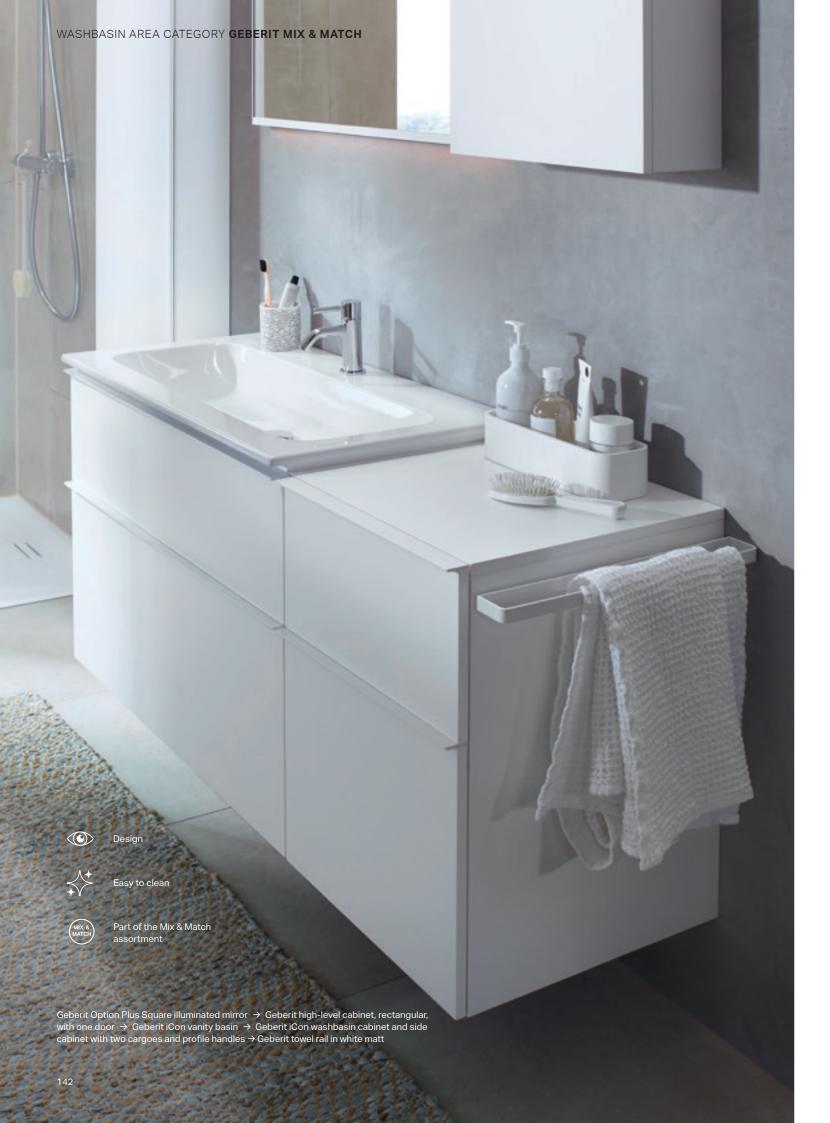

# WASHBASIN AREA CATEGORY **GEBERIT MIRRORS AND MIRROR CABINETS** Geberit ONE mirror cabinet with ComfortLight, two doors and a niche → Geberit ONE washbasin tap, round design, bright chrome-plated → Geberit ONE lay-on washbasin, bowl shape → Geberit ONE washtop in black marble look with washbasin cabinet in white matt

# **GEBERIT ONE**MIRROR CABINETS

All Geberit ONE mirror cabinets are available as surface-mounted and concealed versions.

Mirror cabinet with one door and ComfortLight

Mirror cabinet with one door, ComfortLight and niche

The option is available to include a magnifying mirror on the inside\* of the doors.

Mirror cabinet with two doors and ComfortLight

Mirror cabinet with two doors, ComfortLight and niche

Neatly stowed away: nail scissors and files can be easily attached to the magnetic strip\*.