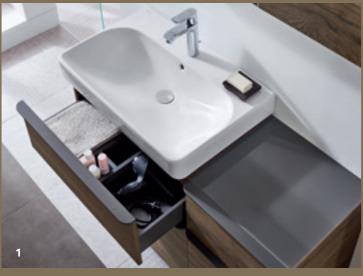

# **GEBERIT SMYLE**WASHBASINS

The delicate lines of the Geberit Smyle bathroom series add a touch of harmony and lightness to family and guest bathrooms.

Design

Cleanlines

Compact option

Washbasin

Square washbasin

Geberit Smyle Double washbasin

 $<sup>\</sup>leftarrow \ \text{Geberit Smyle double washbasin with generous shelf surface}$ 

# **GEBERIT SMYLE**WASHBASIN CABINETS

Clean lines and rounded lateral profile handles are the hallmarks of the Geberit Smyle bathroom furniture. Further features include glass inserts and internal mirrors to add an elegant touch to the bathroom.

Washbasin with cabinet, two drawers

Geberit Smyle washbasin with cabinet with two cargoes

Cabinet for washbasin with one door

COLOURS

white high-gloss coated

coated

sand grey high-gloss coated

hickory wood-textured melamine