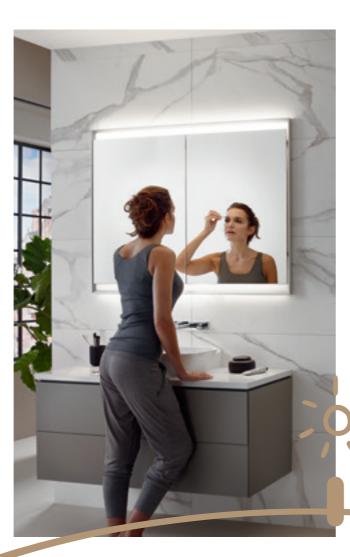

# THE BRIGHTNESS OF THE GEBERIT ONE MIRROR CABINETS CAN BE DIMMED ALONG WITH THE LIGHT COLOUR.

Light has a significant impact on our general well-being. White, bright light is perfect for waking you up, while a muted, warm light has a more relaxing effect. The sanitary products and bathroom furniture featuring Geberit ComfortLight offer a unique feature by adjusting the colour temperature based on the surrounding brightness: the continuously adjustable dimming function automatically makes brighter light cooler and darker light warmer. These lighting conditions are based on natural daylight and are designed to create a cosy ambience. A total of four different, harmoniously coordinated light sources set the perfect scene not only for the washplac, but for the bathroom as a whole. They also create an authentic mirror image without casting distracting shadows.

INDIRECT LIGHTING

Discreet, warm lighting for relaxing hours spent in the bathroom.

Gentle orientation light for night-time visits to the bathroom

Continuously dimmable brightness

Non-dazzling light

Height-adjustable shelves

# 

A soft light that shows the way to the washplace at night and makes it easier to fall back asleep.

168