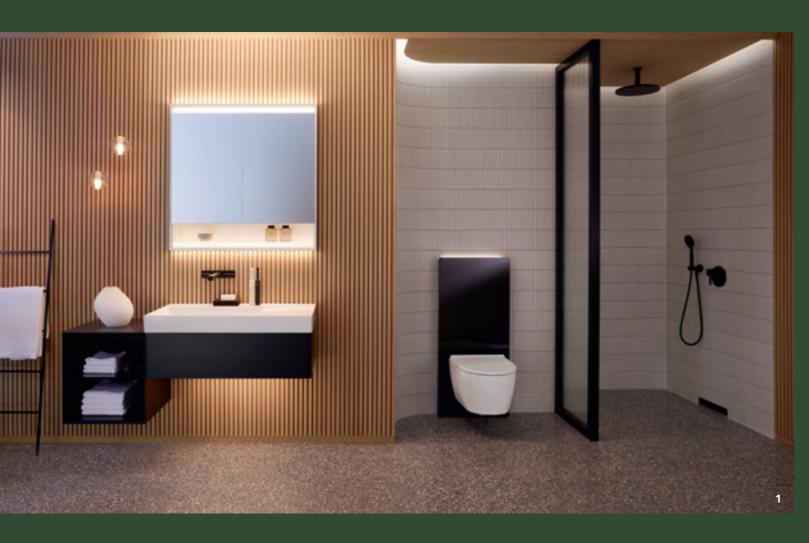

# NEW STRUCTURE, GREATER VERSATILITY

We have completely restructured the Geberit Bathroom Magazine to make it even easier for you to plan your dream bathroom. You will now find all articles sorted according to the three bathroom categories of WC, washbasin area, and shower/bathtub. With the new Mix & Match system from Geberit, you can combine ceramics and bathroom furniture across different series for even more design freedom.

# **WC CATEGORY**

Perfectly coordinated WC flush technology, ceramics and actuator plates. Always an optimal balance of design and function to suit your needs.

# **WASHBASIN AREA CATEGORY**

Various combinations of washbasins, furniture, illuminated mirrors, mirror cabinets and accessories offer you unparalleled freedom when putting together a washbasin area to suit your lifestyle.

# SHOWERS AND BATHTUBS CATEGORY

Enjoy a shower in the morning or a relaxing bath in the evening in the ambience of your choice. Find the perfect solution that meets your requirements in terms of comfort, convenience and ease of cleaning.