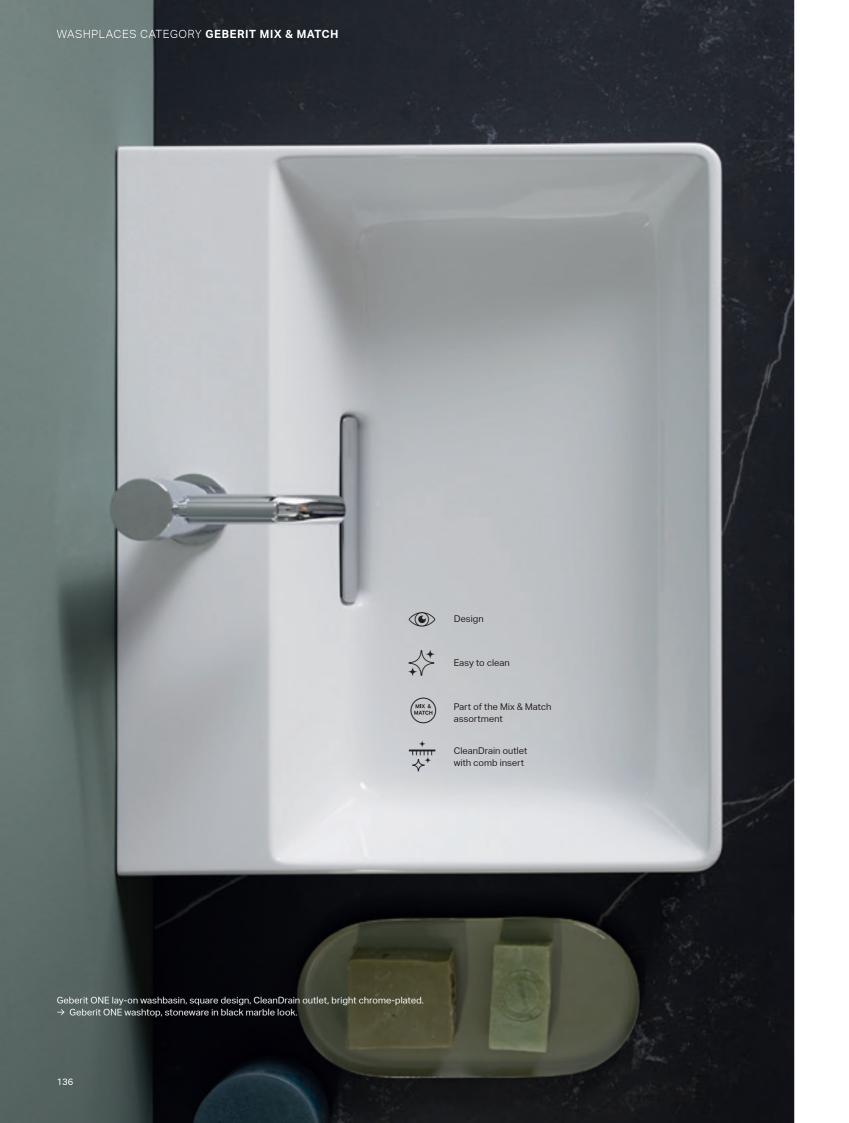

# WASHBASINS WITH CLEANDRAIN OUTLET AND INTEGRATED COMB INSERT

#### LAY-ON WASHBASINS

Lay-on washbasin, angular design

Lay-on washbasin, bowl shape

#### **VANITY BASINS**

Vanity basin

Vanity basin, Left/right shelf surface

The Geberit ONE washbasins with CleanDrain outlet and integrated comb insert combine the highest standards of design with exceptional functionality.

#### CLASSIC WASHBASINS

Classic washbasin

Classic washbasin, Left/right shelf surface

KeraTect