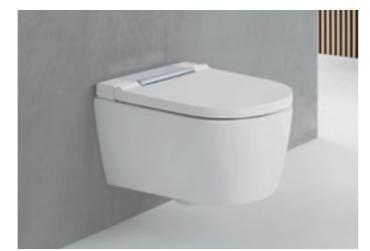

### GEBERIT AQUACLEAN **MERA**

- Shower toilet for the ultimate in comfort
- Floating design
- Available in a Classic or Comfort model
- WhirlSpray shower technology
- Rimless ceramic appliance with TurboFlush technology
- Additional features include a warm air dryer, odour extraction, WC seat ring heating and a WC lid automatic function

# **GEBERIT AQUACLEAN** MERA

CLASSIC

COMFORT

Geberit AquaClean Mera wall-hung WC

The dryer provides gentle, touchless drying.

Fresh air after every trip to the toilet: unpleasant odours are eliminated directly inside the WC ceramic appliance.

With the Geberit AquaClean Mera Comfort model, the WC lid opens automatically when approached.