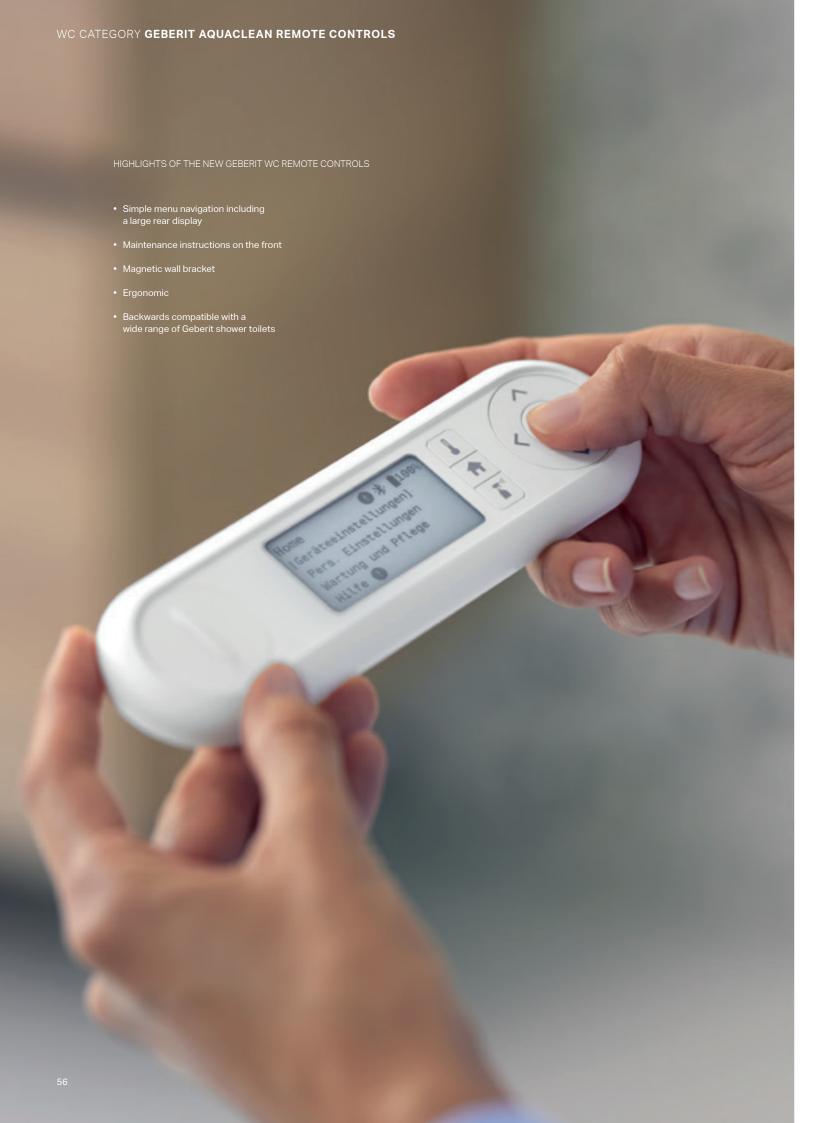

# **GEBERIT AQUACLEAN**REMOTE CONTROLS

Geberit AquaClean shower toilets can be controlled not only via the Geberit Home app, but also using a simple and user-friendly remote control. This intuitive device has all bases covered when it comes to assisting with various settings and applications related to the shower toilet. Maintenance instructions are clearly visible, and the handy rear display is ideal for making adjustments to the appliance settings. The remote control options differ depending on the accompanying shower toilet: the model with the rear display is compatible with Geberit AquaClean Mera, Sela and Tuma Comfort, whereas the remote control for the Geberit AquaClean Alba and Tuma Classic models is more minimalistic and does not feature a display.

↑ With rear display.

A warning sign for maintenance instructions lights up on the front of the remote control when required.

# SIMPLE OPERATION

The new remote control for Geberit shower toilets is now easier to use than ever before. The buttons feature basic symbols and can be operated intuitively. There is also now a large display on the back to provide an additional operating aid. The remote control flashes to indicate when descaling is required.