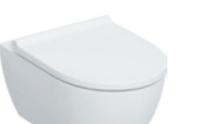

# **GEBERIT AQUACLEAN** SELA

Geberit AquaClean Sela wall-hung WC

Geberit AquaClean Sela Square wall-hung WC

The impressive Geberit AquaClean Sela not only showcases exceptional elegance and beauty, but also embodies outstanding quality standards. With its clean, elegant design and high-quality materials, this shower toilet is the ideal choice for those with an eye for tasteful style.

The popular shower toilet is now available in five design variants. In addition to the individually selectable covers in white alpine or bright chrome, the ceramic is also available in a white matt finish as well as in a square design.