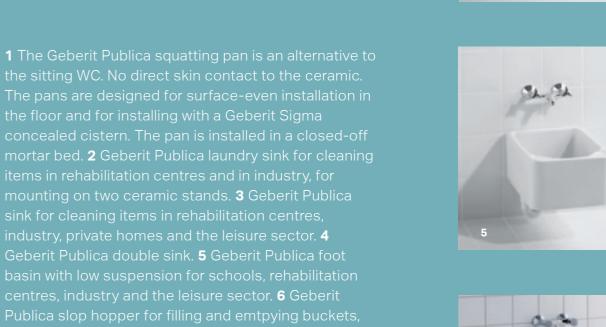

# Geberit Option mirror cabinet with two doors → Geberit Smyle wall shelf → Geberit Smyle washbasin → Geberit Smyle washbasin cabinet with two drawers → Geberit Smyle side cabinet with two drawers → Geberit Smyle medium cabinet with one door → Geberit Smyle side cabinet, open → Geberit Smyle side cabinet with two drawers