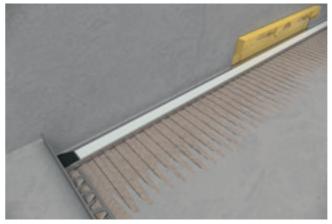

# **GEBERIT CLEANLINE50** AWARD-WINNING SHOWER CHANNEL

Just like the other shower channels in this bathroom series, the Geberit CleanLine50 provides an innovative and easy-to-clean water guide to the central drain. The water is not concealed, but channelled openly via a collector profile to the drain in the centre. This means that there are no concealed areas and there is nowhere for dirt or unpleasant odours to accumulate. Simply wipe the profile down and everything is clean.

Can be customised to the width of the shower area and is also suitable for large tile formats.

The comb insert minimises blockages and is easy to remove and clean.

Triangular, solid channel profile for better water drainage.

Narrow profile width of 30 mm.

SIZES

Geberit CleanLine50

3.0 x 30 - 130 3.0 x 30 - 90

Dimensions in cm

COLOURS

stainless steel

black chrome