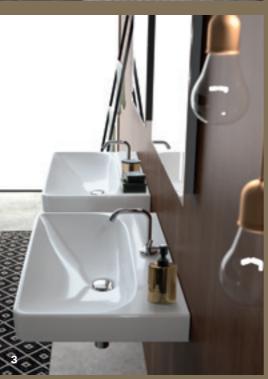

# THE WASHPLACES HAVE IT YOUR WAY

Whether you're washing your hands, doing your hair, shaving, brushing your teeth, or cleaning your face, the washplace is the centrepiece of the bathroom. Geberit is your one-stop shop for ceramics, bathroom furniture and accessories, as well as all the technical elements of sanitary technology. This gives you the freedom to put together the washplace of your dreams in terms of design, function and budget.

WASHBASIN

Choose from lay-on, vanity and classic washbasins with various rim heights.

The choice is yours.

ightarrow ORGANISATION SYSTEMS FOR

WASHBASIN CABINETS
Keep a clear overview: additional organisation boxes make the washbasin cabinet even more versatile. The internal lighting in the drawers offers even more convenience.