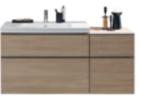

WASHBASIN

Choose from lay-on, vanity and classic washbasins with various rim heights.

The choice is yours.

ightarrow ORGANISATION SYSTEMS FOR

WASHBASIN CABINETS
Keep a clear overview: additional organisation boxes make the washbasin cabinet even more versatile. The internal lighting in the drawers offers even more convenience.

# GEBERIT MIX & MATCH THE PORTFOLIO

MIRRORS AND
MIRROR CABINETS

Round or square, with various lighting concepts.

→ WASHBASIN

Geometric, organic, understated or eye-catching.

CABINET

Plenty of options for storage space.

#### **CABINETS**

PUSH-TO-OPEN WITHOUT HANDLE

**CLOSED FRONT WITH HANDLE** 

**SPLIT FRONT WITH HANDLE** 