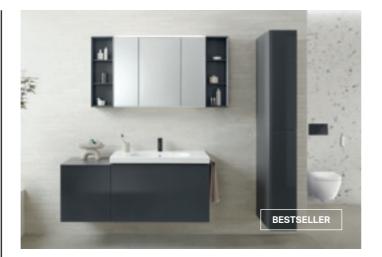

# THE WASHPLACES HAVE IT YOUR WAY

Whether you're washing your hands, doing your hair, shaving, brushing your teeth, or cleaning your face, the washplace is the centrepiece of the bathroom. Geberit is your one-stop shop for ceramics, bathroom furniture and accessories, as well as all the technical elements of sanitary technology. This gives you the freedom to put together the washplace of your dreams in terms of design, function and budget.

SIDE CABINET

Generous storage space for bathroom textiles and more.

# GEBERIT MIX & MATCH THE PORTFOLIO

MIRRORS AND
MIRROR CABINETS

Round or square, with various lighting concepts.

→ WASHBASIN

Geometric, organic, understated or eye-catching.

CABINET

Plenty of options for storage space.