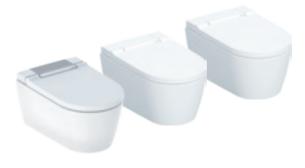

# WC CATEGORY **GEBERIT AQUACLEAN** A shower toilet features an integrated shower spray. This offers thorough and gentle cleaning without the use of paper.

# **GEBERIT AQUACLEAN**IN A NUTSHELL

As the gentlest and most thorough means of cleaning, water takes the spotlight in our pursuit of cleanliness. Everyday tasks illustrate just how important water is when it comes to cleaning. After all, would you really prefer to clean your dirty hands with just dry paper? Geberit AquaClean shower toilets ensure freshness and cleanliness all day long at the touch of a button, not to mention extra comfort depending on the model.

### GEBERIT AQUACLEAN **MERA**

- Shower toilet for the ultimate in comfort
- Floating design
- Available in a Classic or Comfort model
- WhirlSpray shower technology
- Rimless ceramic appliance with TurboFlush technology
- Additional features include a warm air dryer, odour extraction, WC seat ring heating and a WC lid automatic function

## GEBERIT AQUACLEAN **SELA**

- The shower toilet for real design lovers
- · Purist, elegant design
- Customisable design (round, square, high-gloss, matt)
- WhirlSpray shower technology
- Rimless ceramic appliance with TurboFlush technology
- Additional features include an orientation light and lady shower

#### **ALBA**

- The shower toilet for beginners with only a negligible price difference compared to a toilet without spray functionality
- Simple design
- WhirlSpray shower technology
- Rimless ceramic appliance with TurboFlush technology