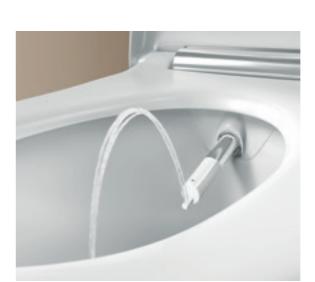

# **PATENT ON** THOROUGH CLEANING\*

The patented WhirlSpray shower technology features in every Geberit AquaClean model. It refines the shower spray through dynamic aeration and enables targeted, thorough and particularly gentle cleaning with less water consumption. For a feeling of freshness all day long.

# HOW DOES A SHOWER TOILET WORK?

The spray arm starts in its well-protected park position. It is automatically rinsed before each use to ensure it is always perfectly clean.

←
At the touch of a button, the spray arm extends
and the shower procedure begins. Seconds later,
a pleasant, warm jet of water can be felt. Once the
shower procedure is complete, the spray arm is
rinsed again and returned to its park position.

T
Gentle, effervescent shower spray thanks to
WhirlSpray shower technology.

The shower toilet can be controlled via buttons directly on the seat, by remote control or via the smartphone app. Additional settings can be made in the Geberit Home app.

Geberit AquaClean Alba features WhirlSpray shower technology for a gentle

shower experience.