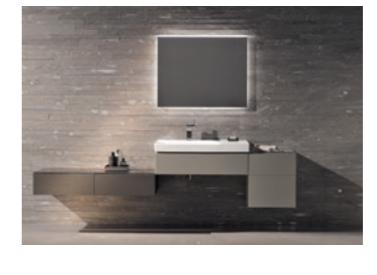

# THE WASHPLACES HAVE IT YOUR WAY

Whether you're washing your hands, doing your hair, shaving, brushing your teeth, or cleaning your face, the washplace is the centrepiece of the bathroom. Geberit is your one-stop shop for ceramics, bathroom furniture and accessories, as well as all the technical elements of sanitary technology. This gives you the freedom to put together the washplace of your dreams in terms of design, function and budget.

# GEBERIT MIX & MATCH THE PORTFOLIO

MIRRORS AND
MIRROR CABINETS

Round or square, with various lighting concepts.

→ WASHBASIN

Geometric, organic, understated or eye-catching.

CABINET

Plenty of options for storage space.

The mirror, washbasin and cabinet represent the core elements of the bathroom. With Geberit Mix & Match, you can now combine these in a variety of ways to suit your own unique taste and requirements.