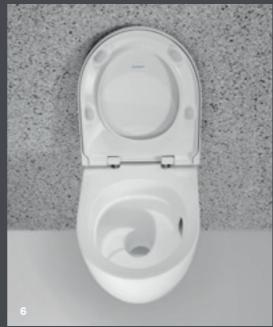

# WC CATEGORY RIMLESS WC GEBERIT ICON Rounded Geberit iCon and linear iCon Square WC ceramics offer versatile solutions for bathroom equipment. Space-saving models create freedom of movement in small bathrooms. Some ceramics and seats are also available in elegant white matt finishes. Rimfree

# **GEBERIT ICON WCS**WITH RIMFREE FLUSH TECHNOLOGY

## FLOOR-STANDING WC

Geberit iCon floorstanding WC

Geberit iCon Square floorstanding WC

One motion is all it takes to remove

the seat and lid for cleaning.

Matching bidets complement the versatile Geberit iCon bathroom series.