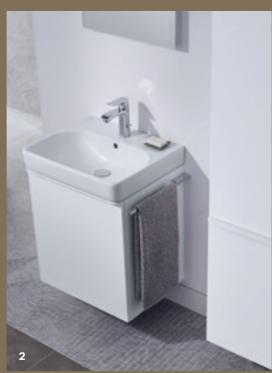

### SPACE-SAVING

Clever functions and products that create space – for those who don't want to compromise on functionality or storage space.

# **UNINTERRUPTED STORAGE SPACE**

Geberit washbasin cabinets offer an impressive amount of storage space without being interrupted by a trap cut-out. The interiors can be adapted to suit personal requirements with variable organisation systems.