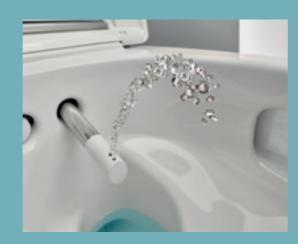

# **GEBERIT WC SYSTEM**10 TIMES BETTER FLUSH PERFORMANCE

Required flush performance according to the DIN EN 997:2018 standard

Geberit WC with TurboFlush: up to 10 times better than the standard

Geberit develops WC systems that optimise the entire water circuit from the cistern to the WC and into the discharge pipe. In this way, the energy from the cistern is converted into an exceptional toilet flush. A powerful vortex achieves full-surface flushing of the rimless ceramic, offering a flushing-out performance that is particularly thorough and quiet.

Flush performance is 10 times better than required by standard testing (DIN EN 997-2018). Watch our video to experience the flushing test with balls and paper. → geberit-global.com/wc-system

Th

The flush- and spray-proof rimless Geberit WC ceramic appliances, the easy-to-remove seat, the virtually non-porous KeraTect finish and the outstanding flush performance make cleaning your toilet a breeze

# RIMLESS WCS WITH TURBOFLUSH TECHNOLOGY

Geberit's TurboFlush technology has been specially designed to offer you a toilet that is easy to clean and promises outstanding flush performance. In doing so, our hydraulics experts have optimised the entire water flow from the cistern via the WC to the drain. The energy from the concealed cistern is converted into an exceptional toilet flush. The precise control of the water achieves thorough and complete flushing out of the ceramic without oversplashing, resulting in a flushing performance up to ten times better than required by European standards, less cleaning effort, and a particularly quiet water flow.