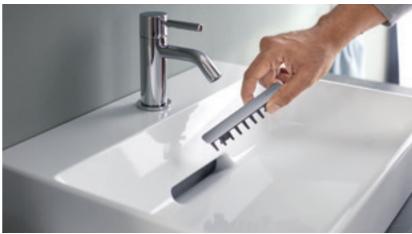

Hair in the bathroom is annoying – especially when it blocks up the shower and washbasin drains. This is why Geberit offers a variety of drain solutions to resolve this issue that are both stylish and easy to clean.

ONE WASHBASIN COMB INSERT
The horizontal Geberit ONE CleanDrain
washbasin drain features a comb insert
and is easy to remove and clean.

COMB INSERT
A comb insert is built into many
Geberit drain solutions to protect
against clogging.