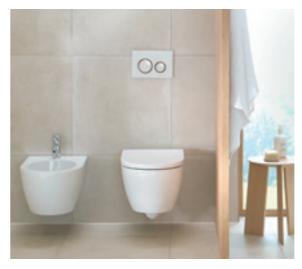

#### **GEBERIT SMYLE WCS** WITH RIMFREE FLUSH TECHNOLOGY

With their contemporary design and delicate lines, the WC ceramic appliances and bidet in the Geberit Smyle bathroom series contribute to a positively carefree bathroom ambience.

Geberit Smyle Square small projection wall-hung WC

The rimless ceramic and removable seat/cover combination make it easy to keep the WC spotlessly clean.

Perfectly coordinated: WC and bidet ceramic in the same rimless design.