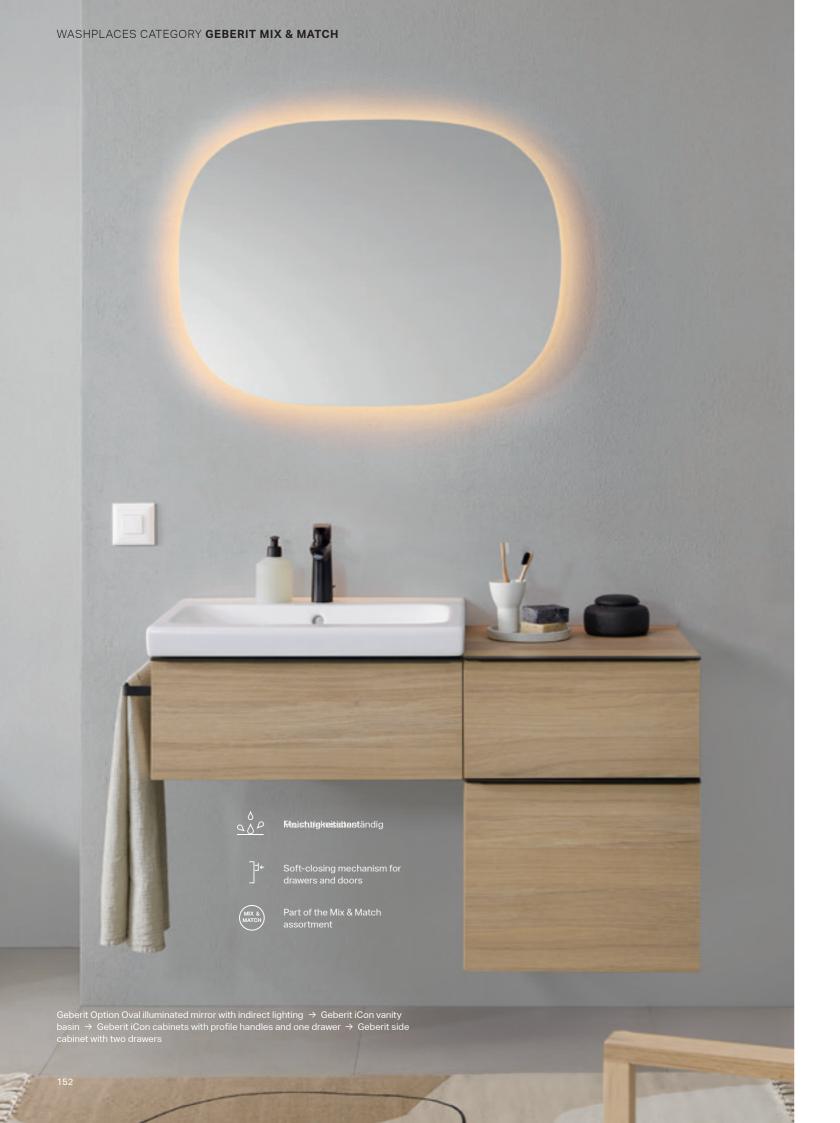

### **GEBERIT OPTION**

Round, oval or square, the Geberit Option illuminated mirror family offers a wide range of design options for the washplaces. The Option Plus mirror models are available with a black matt frame and form a harmonious ensemble with complementary fittings, bathroom furniture and flush plates in the same colour family.

GEBERIT OPTION OVAL More design choice with subtle, indirect lighting.

# **GEBERIT MIX & MATCH**

Unique washplaces can be created from classic, vanity and lay-on washbasins, as well as a wide range of bathroom furniture. In combination with the extensive range of illuminated mirrors and side cabinets, the washplaces can be customised down to the last detail.

#### IT'S AS EASY AS THIS

ROUND ILLUMINATED MIRROR

Geberit Option Round with direct and indirect lighting.

Why be restricted to just one bathroom series when creating the bathroom of your dreams? With Geberit's modular concept, you can combine your favourite pieces from the popular ONE, Acanto and iCon bathroom series in a variety of ways.

LAY-ON WASHBASIN

Geberit ONE lay-on washbasin bowl shape, CleanDrain outlet.

WASHBASIN CABINET
WITH PROFILE HANDLE

Geberit iCon slim washbasin cabinet with two adjacent drawers.

SQUARE ILLUMINATED
MIRROR
Geberit Option Plus Square
with direct and indirect
lighting.