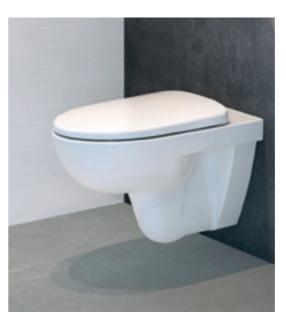

# **GEBERIT AQUACLEAN** MERA

CLASSIC

COMFORT

Geberit AquaClean Mera wall-hung WC

The dryer provides gentle, touchless drying.

Fresh air after every trip to the toilet: unpleasant odours are eliminated directly inside the WC ceramic appliance.

With the Geberit AquaClean Mera Comfort model, the WC lid opens automatically when approached.