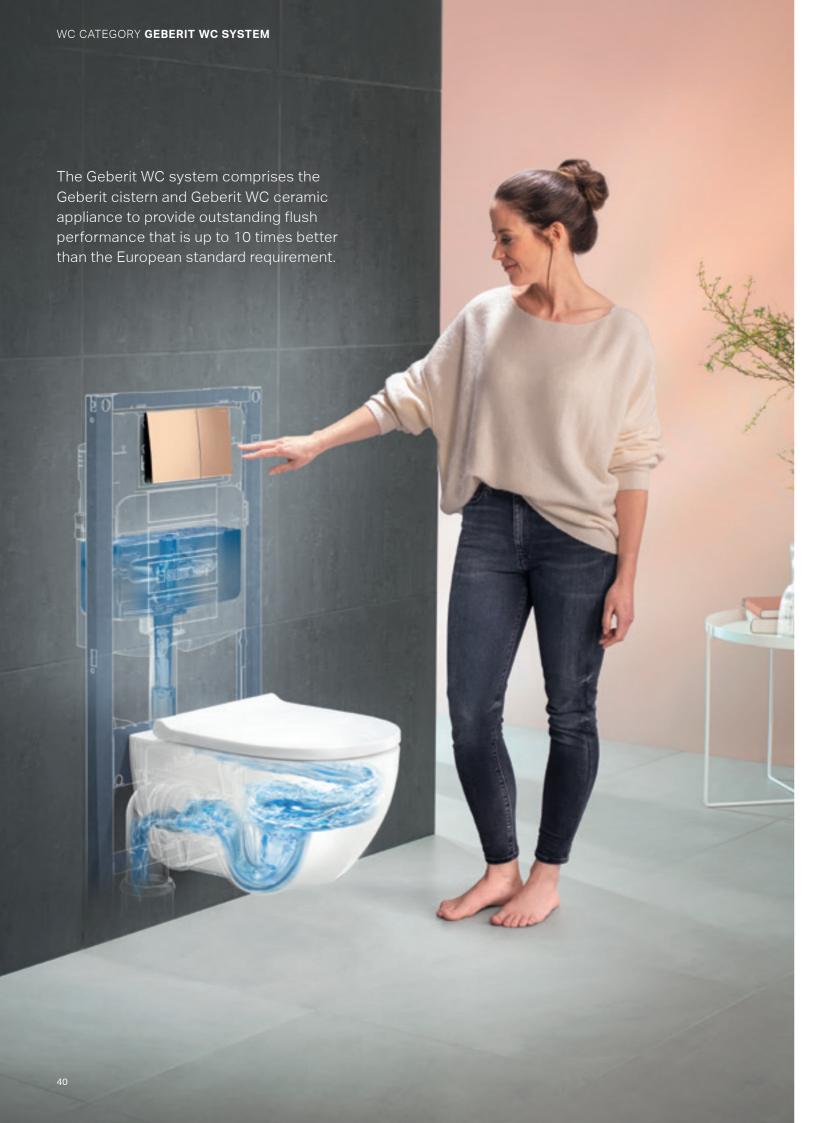

# **GEBERIT WC SYSTEM**10 TIMES BETTER FLUSH PERFORMANCE

Required flush performance according to the DIN EN 997:2018 standard

Geberit WC with TurboFlush: up to 10 times better than the standard

Geberit develops WC systems that optimise the entire water circuit from the cistern to the WC and into the discharge pipe. In this way, the energy from the cistern is converted into an exceptional toilet flush. A powerful vortex achieves full-surface flushing of the rimless ceramic, offering a flushing-out performance that is particularly thorough and quiet.

Flush performance is 10 times better than required by standard testing (DIN EN 997-2018). Watch our video to experience the flushing test with balls and paper. → geberit-global.com/wc-system

Th

The flush- and spray-proof rimless Geberit WC ceramic appliances, the easy-to-remove seat, the virtually non-porous KeraTect finish and the outstanding flush performance make cleaning your toilet a breeze