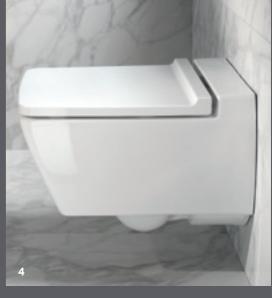

# RIMLESS WCS

QUIETER, MORE THOROUGH, AND SIMPLY SPOTLESS:
DISCOVER THE BENEFITS OF THE ENTIRELY RIMLESS
GEBERIT WCS WITH TURBOFLUSH AND RIMFREE FLUSH
TECHNOLOGY.

# RIMLESS WCS WITH TURBOFLUSH TECHNOLOGY

Geberit's TurboFlush technology has been specially designed to offer you a toilet that is easy to clean and promises outstanding flush performance. In doing so, our hydraulics experts have optimised the entire water flow from the cistern via the WC to the drain. The energy from the concealed cistern is converted into an exceptional toilet flush. The precise control of the water achieves thorough and complete flushing out of the ceramic without oversplashing, resulting in a flushing performance up to ten times better than required by European standards, less cleaning effort, and a particularly quiet water flow.

The asymmetrical ceramic shape sets the powerful flow rate from the Geberit cistern in a rotating motion. This ensures the full surface of the WC is flushed out thoroughly and quietly.

↑
The inner design of the rimless ceramic has no hidden areas where dirt could accumulate.
This makes it particularly hygienic and easy to clean.