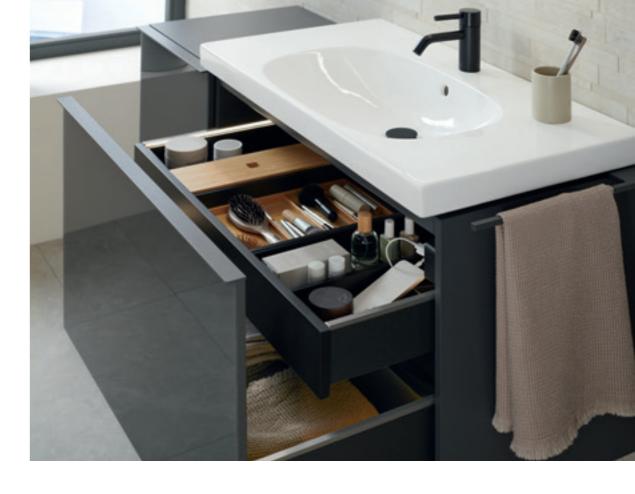

# **UNINTERRUPTED STORAGE SPACE**

Geberit washbasin cabinets offer an impressive amount of storage space without being interrupted by a trap cut-out. The interiors can be adapted to suit personal requirements with variable organisation systems.

WASHBASIN

Choose from lay-on, vanity and classic washbasins with various rim heights.

The choice is yours.

ightarrow ORGANISATION SYSTEMS FOR

WASHBASIN CABINETS
Keep a clear overview: additional organisation boxes make the washbasin cabinet even more versatile. The internal lighting in the drawers offers even more convenience.