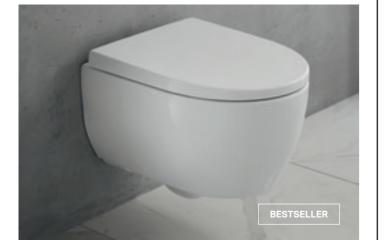

# WC CATEGORY RIMLESS WC GEBERIT ACANTO TurboFlush technology Hidden wall fastening WC seat with soft-closing 4-litre flush Floor clearance Quick release Rimless WC This classic and elegant WC ceramic appliance offers outstandingly thorough and quiet flushing out thanks to the TurboFlush technology. TurboFlush

# **GEBERIT ACANTO WC**WITH TURBOFLUSH TECHNOLOGY

Geberit Acanto wall-hung WC set

The WC seat and lid can be lifted up and removed with ease to prevent hidden dirt marks on the ceramic.  $\ensuremath{\psi}$ 

The special TurboFlush inner geometry guides the water through the ceramic and into the drain with outstanding precision. This eliminates the need for a second flush and makes cleaning so much easier.