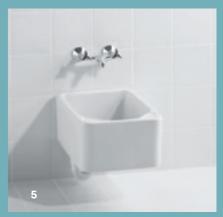

### **GEBERIT ONE**

Lay-on washbasin, bowl shape, with CleanDrain or classic drain and integrated comb insert

Lay-on washbasin, bowl shape, with classic drain and integrated comb insert

Washbasin cabinet with two drawers, washtop for lay-on washbasin

Lay-on washbasin / handrinse basin, rectangular, with CleanDrain or classic drain and integrated comb insert

Lay-on washbasin / handrinse basin, rectangular, with classic drain and integrated comb insert