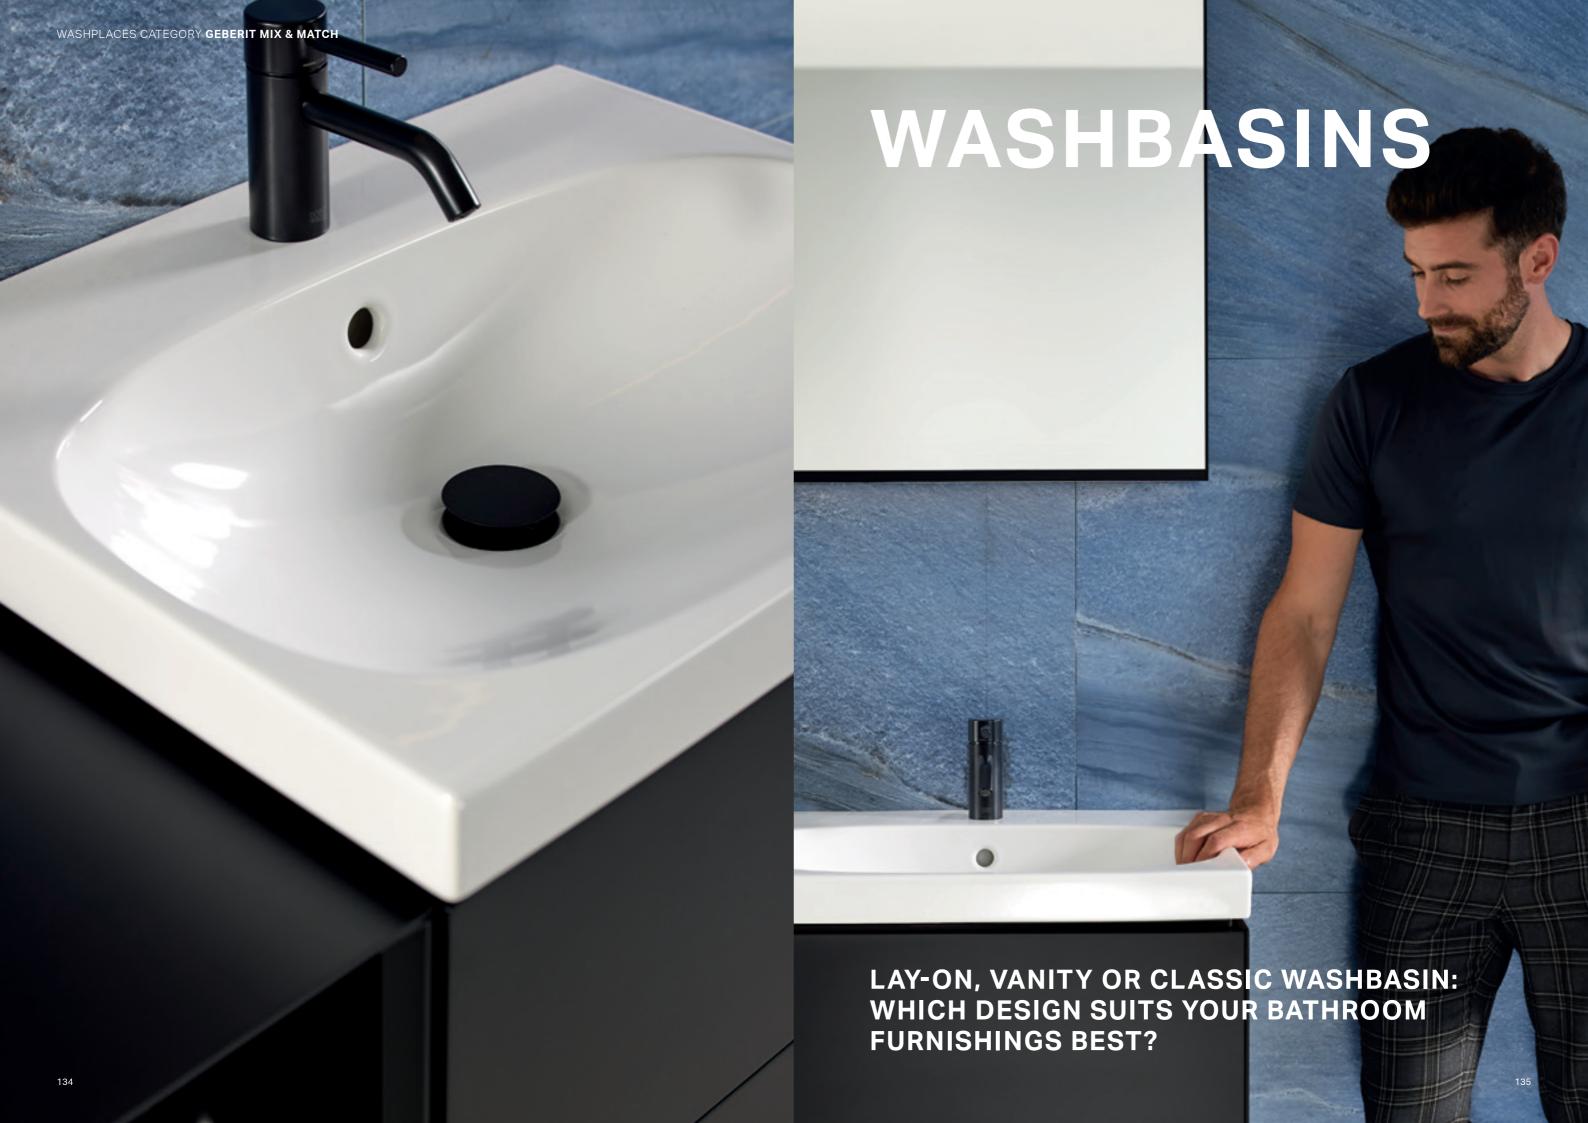

# **WASHBASIN AREA CATEGORY**

Various combinations of washbasins, furniture, illuminated mirrors, mirror cabinets and accessories offer you unparalleled freedom when putting together a washbasin area to suit your lifestyle.

# THE WASHPLACES HAVE IT YOUR WAY

Whether you're washing your hands, doing your hair, shaving, brushing your teeth, or cleaning your face, the washplace is the centrepiece of the bathroom. Geberit is your one-stop shop for ceramics, bathroom furniture and accessories, as well as all the technical elements of sanitary technology. This gives you the freedom to put together the washplace of your dreams in terms of design, function and budget.