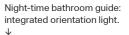

# **DISCREET GUIDANCE** THROUGH THE NIGHT

The Geberit orientation light can be set in seven different colours. It switches on automatically when you approach the toilet and provides welcome orientation in the bathroom at night. The muted light makes it easier to fall asleep again afterwards. The orientation light is integrated into various Geberit AquaClean shower toilets, the DuoFresh odour extraction unit, and the Geberit Monolith Plus sanitary module.