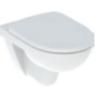

# **GEBERIT XENO<sup>2</sup> WC**WITH RIMFREE FLUSH TECHNOLOGY

Experience the essence of design minimalism with the sleek lines of the Geberit Xeno<sup>2</sup> WC model. The removable, flat wrap-over seat with soft-closing mechanism offers flawless continuity.

Geberit Xeno<sup>/</sup> wall-hung WC

↑ Easy to clean thanks to the rimless ceramic and easily removable WC lid.

WC and bidet crafted from the same mould for a perfectly cohesive bathroom aesthetic.