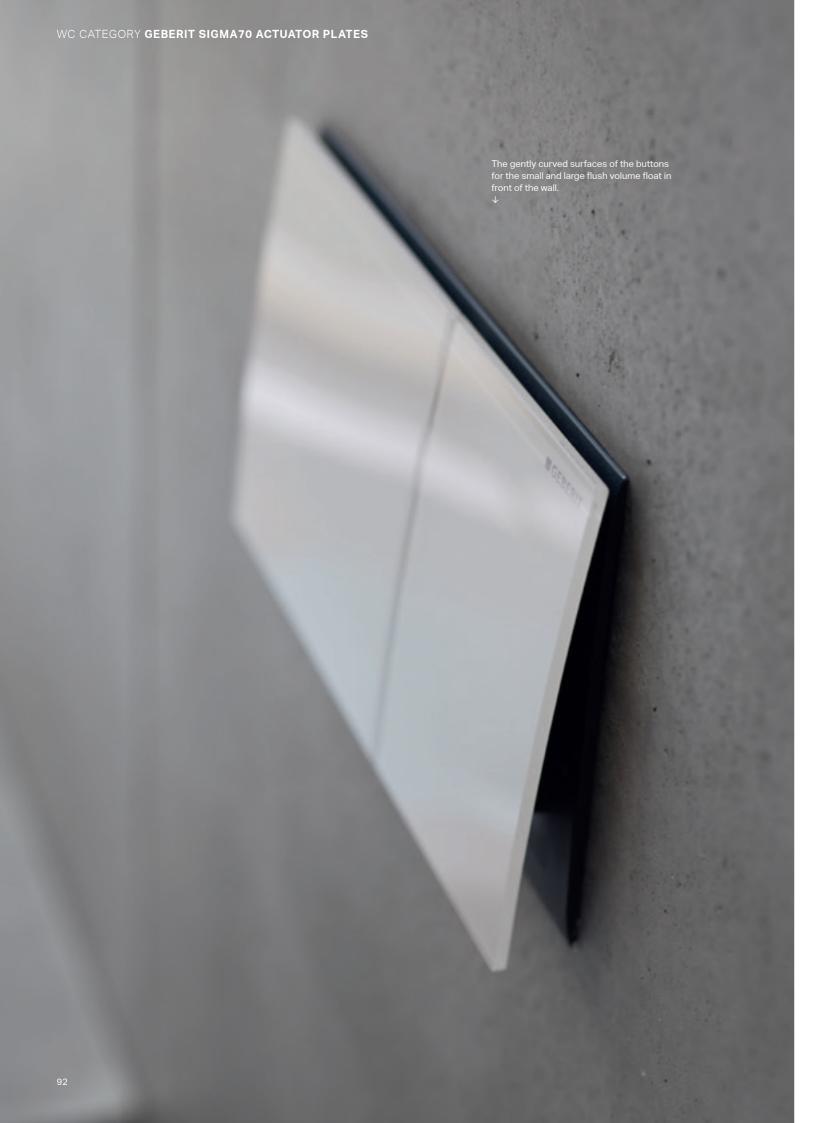

# **GEBERIT SIGMA70** ACTUATOR PLATES

The minimalist, floating design of the actuator plate epitomises the highest aesthetic standards. Precision engineering and a neutral colour scheme accentuate the quality of this innovative design.

Black chrome