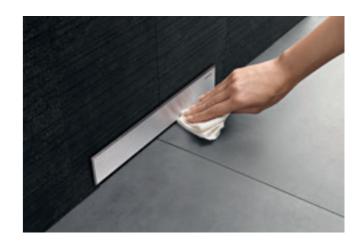

# **GEBERIT CLEANLINE SHOWER CHANNEL**

When it comes to trapping hair, the comb insert in the Geberit CleanLine shower channel has got all bases covered. It can also be removed and cleaned in one easy step. The drainage profile of the elegant shower channel is also easy to clean: unlike other solutions, it has no concealed, hard-to-reach areas, which means less dirt can accumulate and the open outlet surface is sparkling clean after a single wipe.

Everyone wants a spotlessly clean and well-maintained bathroom, but nobody really wants to put the effort in. This is why Geberit offers clever solutions designed not only to make cleaning and maintenance easier, but also to significantly reduce the build-up of deposits in the first place.