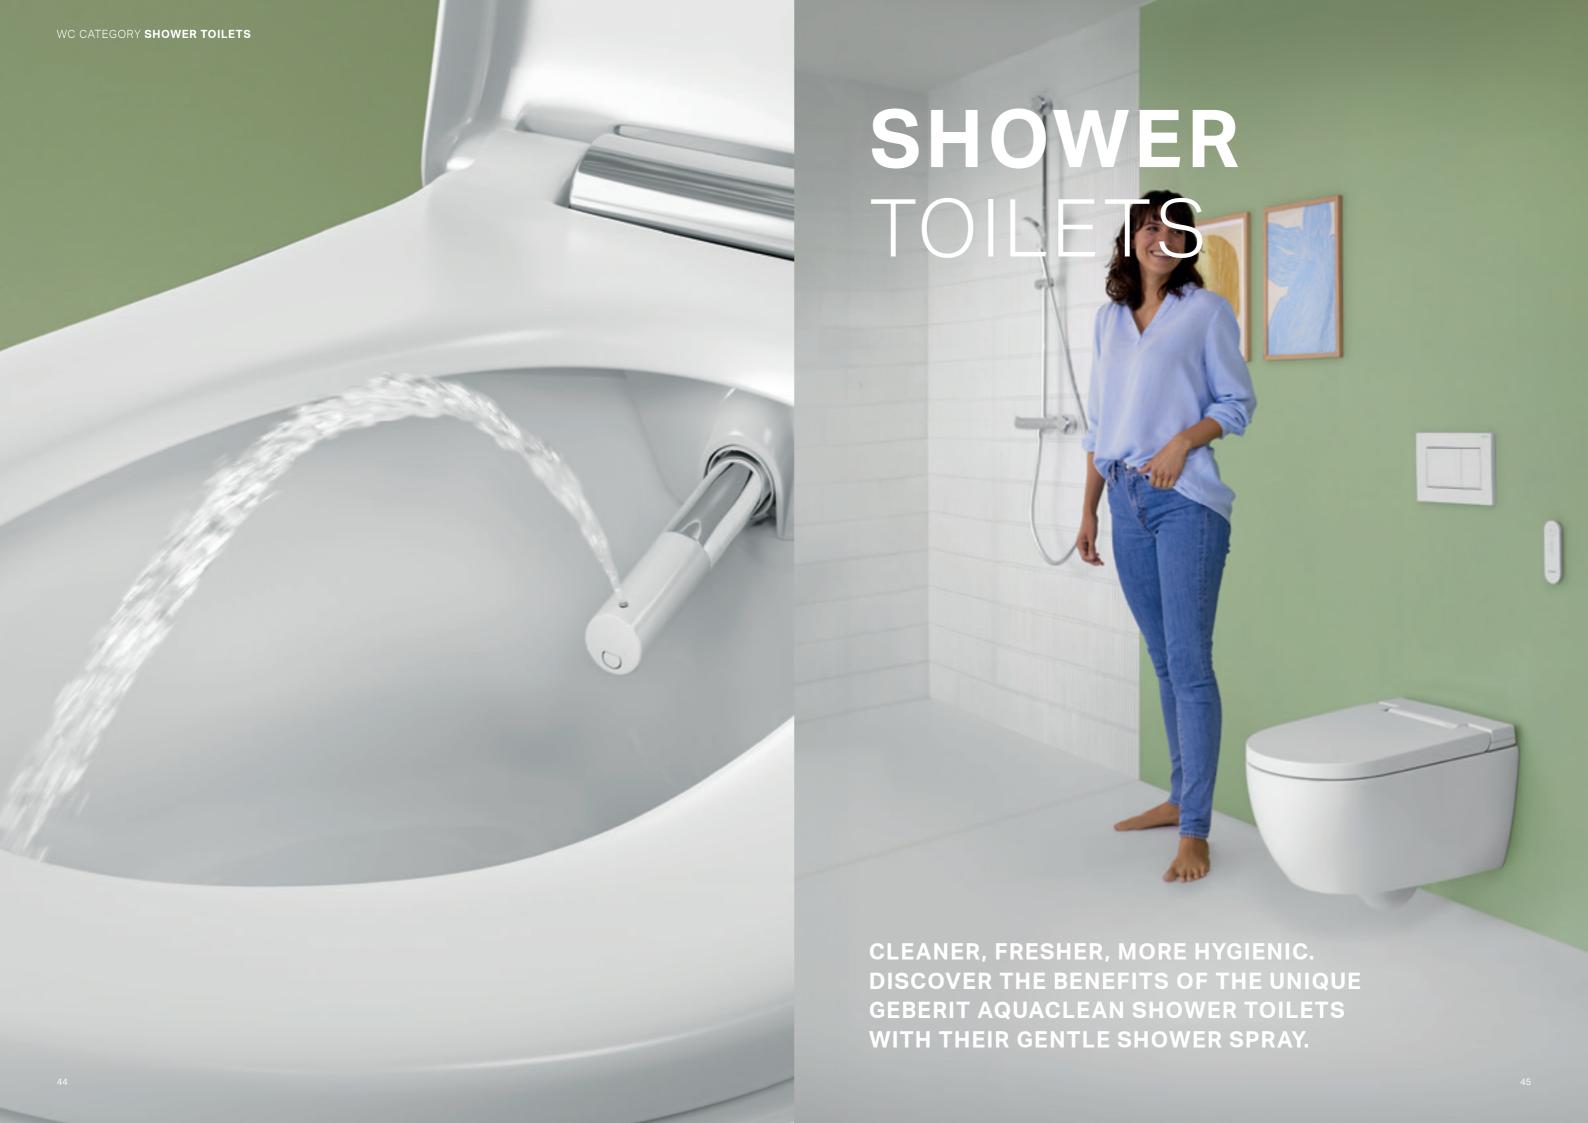

# WC CATEGORY **GEBERIT AQUACLEAN** A shower toilet features an integrated shower spray. This offers thorough and gentle cleaning without the use of paper.

# **GEBERIT AQUACLEAN**IN A NUTSHELL

As the gentlest and most thorough means of cleaning, water takes the spotlight in our pursuit of cleanliness. Everyday tasks illustrate just how important water is when it comes to cleaning. After all, would you really prefer to clean your dirty hands with just dry paper? Geberit AquaClean shower toilets ensure freshness and cleanliness all day long at the touch of a button, not to mention extra comfort depending on the model.

# HOW DOES A SHOWER TOILET WORK?

The spray arm starts in its well-protected park position. It is automatically rinsed before each use to ensure it is always perfectly clean.

←
At the touch of a button, the spray arm extends
and the shower procedure begins. Seconds later,
a pleasant, warm jet of water can be felt. Once the
shower procedure is complete, the spray arm is
rinsed again and returned to its park position.