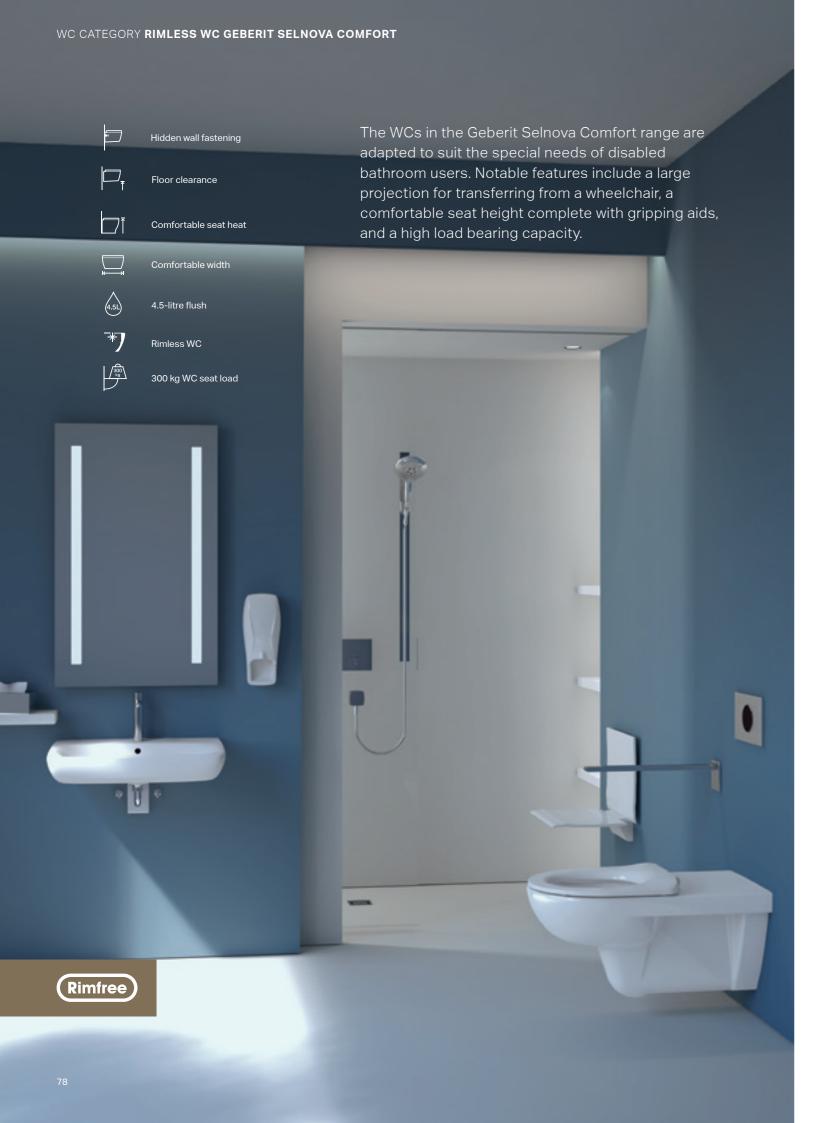

# **GEBERIT SELNOVA COMFORT WCS**WITH RIMFREE FLUSH TECHNOLOGY

Geberit Selnova Comfort large projection, wall-hung WC

Geberit Selnova Comfort large projection, semishrouded, wall-hung WC

Geberit Selnova Comfort Square large projection, wallhung WC

The large projection of Geberit Selnova Comfort wall-hung WCs makes it easier for users to transfer from a wheelchair in compliance with relevant accessibility standards and requirements.

#### **GEBERIT SELNOVA COMFORT**

- Wall-hung WCs with large projection and comfort height
- Also available as floor-standing toilets with comfort height
- Rimfree flush technology