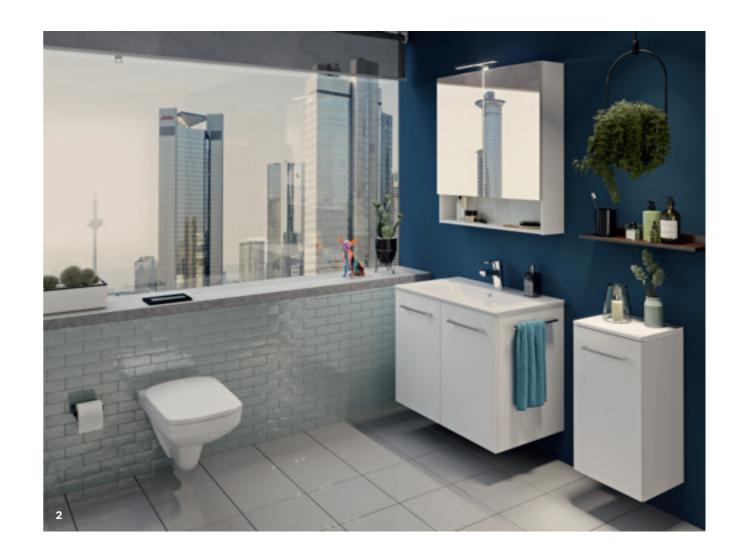

# THE WASHPLACES HAVE IT YOUR WAY

Whether you're washing your hands, doing your hair, shaving, brushing your teeth, or cleaning your face, the washplace is the centrepiece of the bathroom. Geberit is your one-stop shop for ceramics, bathroom furniture and accessories, as well as all the technical elements of sanitary technology. This gives you the freedom to put together the washplace of your dreams in terms of design, function and budget.

MIRRORS AND MIRROR CABINETS
Illuminated mirrors provide optimal lighting to the washplace, while mirror cabinets create additional storage space.

ACCESSORIES

Flexible shelf surfaces keep your toiletries right where you

WASHBASIN

Choose from lay-on, vanity and classic washbasins with various rim heights.

The choice is yours.

ightarrow ORGANISATION SYSTEMS FOR

WASHBASIN CABINETS
Keep a clear overview: additional organisation boxes make the washbasin cabinet even more versatile. The internal lighting in the drawers offers even more convenience.

SIDE CABINET

Generous storage space for bathroom textiles and more.