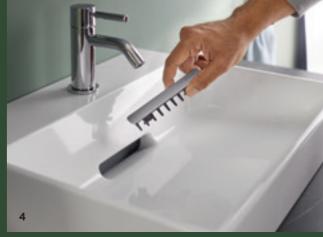

Hair in the bathroom is annoying – especially when it blocks up the shower and washbasin drains. This is why Geberit offers a variety of drain solutions to resolve this issue that are both stylish and easy to clean.

ONE WASHBASIN COMB INSERT
The horizontal Geberit ONE CleanDrain
washbasin drain features a comb insert
and is easy to remove and clean.

COMB INSERT
A comb insert is built into many
Geberit drain solutions to protect
against clogging.

# **GEBERIT CLEANLINE SHOWER CHANNEL**

When it comes to trapping hair, the comb insert in the Geberit CleanLine shower channel has got all bases covered. It can also be removed and cleaned in one easy step. The drainage profile of the elegant shower channel is also easy to clean: unlike other solutions, it has no concealed, hard-to-reach areas, which means less dirt can accumulate and the open outlet surface is sparkling clean after a single wipe.