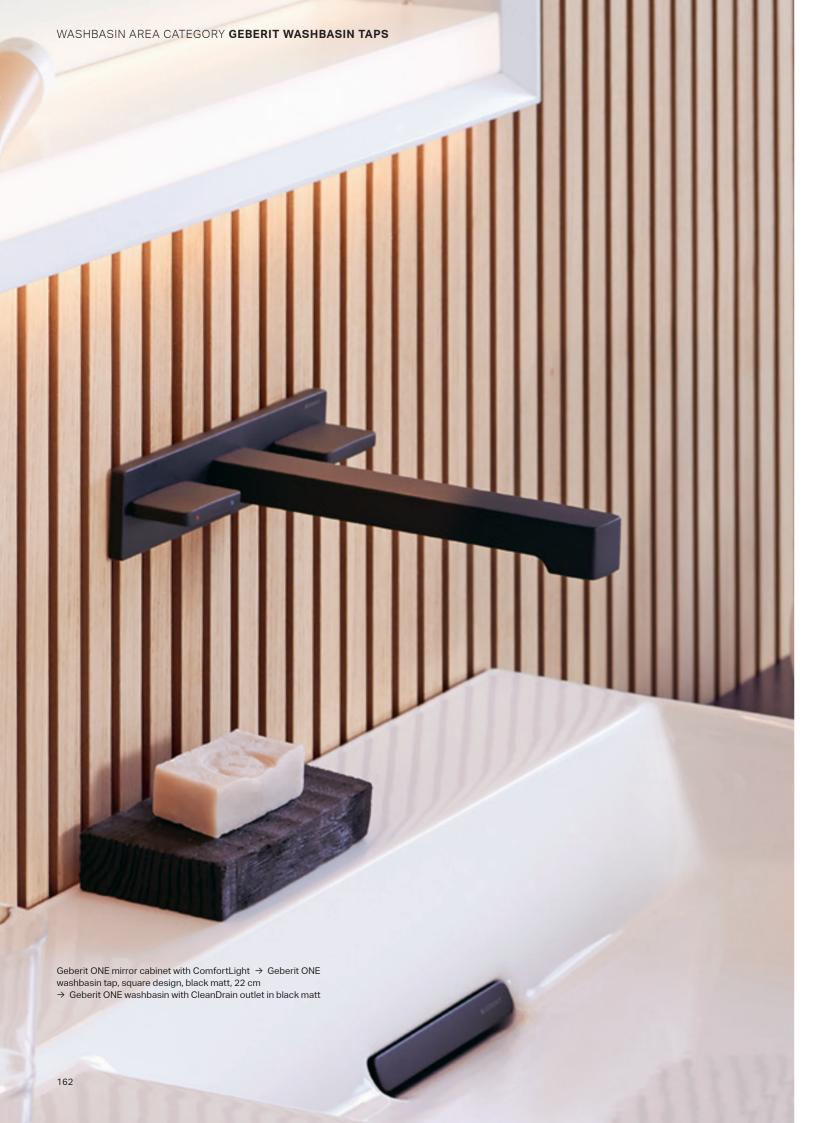

# WASHBASIN AREA CATEGORY **GEBERIT MIRRORS AND MIRROR CABINETS** Geberit ONE mirror cabinet with ComfortLight, two doors and a niche → Geberit ONE washbasin tap, round design, bright chrome-plated → Geberit ONE lay-on washbasin, bowl shape → Geberit ONE washtop in black marble look with washbasin cabinet in white matt

# **GEBERIT ONE**MIRROR CABINETS

All Geberit ONE mirror cabinets are available as surface-mounted and concealed versions.

Mirror cabinet with one door and ComfortLight

Mirror cabinet with one door, ComfortLight and niche

The option is available to include a magnifying mirror on the inside\* of the doors.

Mirror cabinet with two doors and ComfortLight

Mirror cabinet with two doors, ComfortLight and niche

Neatly stowed away: nail scissors and files can be easily attached to the magnetic strip\*.