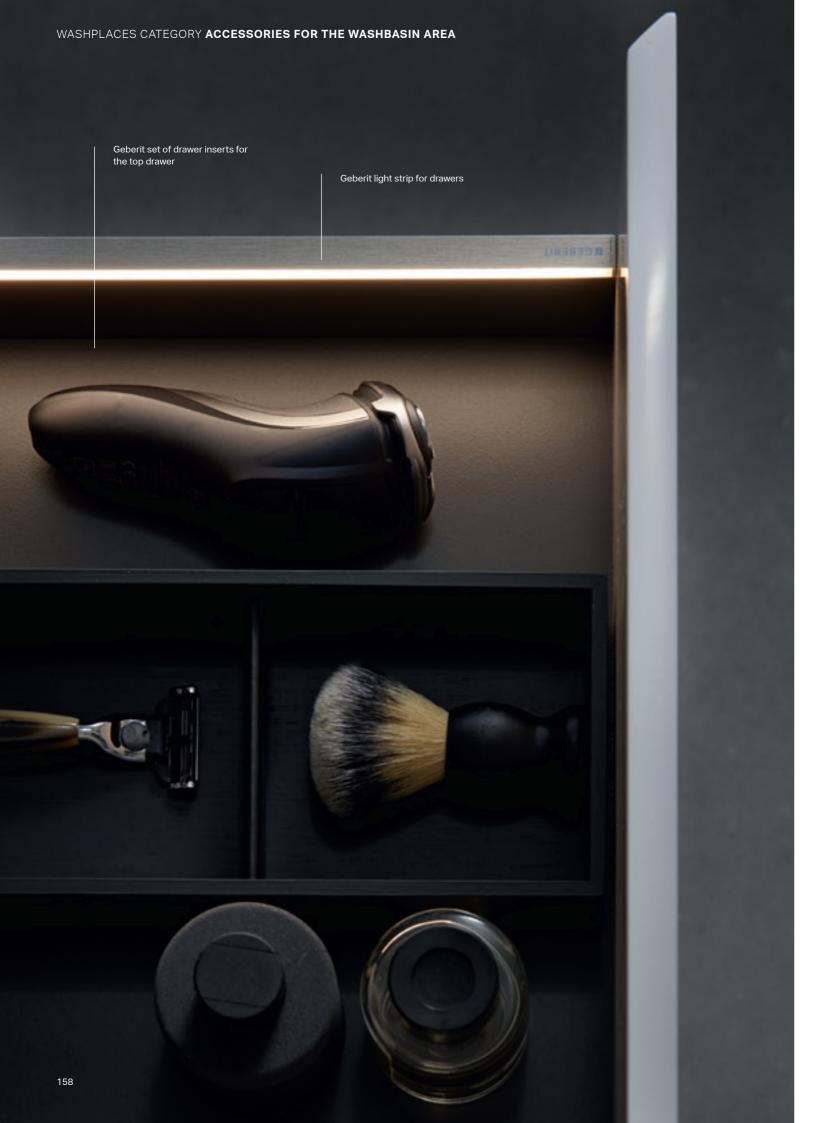

Geberit light strip for drawers, left and right

Geberit set of feet

10 0

Geberit power socket element