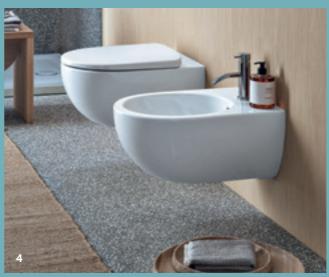

## FLOOR-STANDING WC

Geberit iCon floorstanding WC

Geberit iCon Square floorstanding WC

One motion is all it takes to remove

the seat and lid for cleaning.

Matching bidets complement the versatile Geberit iCon bathroom series.

# **BIDETS**TO MATCH YOUR WC

Geberit Selnova floor-standing bidet / wall-hung bidet

Geberit Selnova Square floor-standing bidet / wall-hung bidet

Geberit Smyle Square wall-hung bidet

Geberit bidets are available in rounded or geometrically angular shapes to complement the standard WC designs.