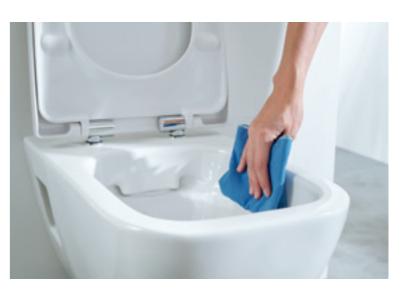

# NO MORE DIRT TRAPS

Remove the lid, wipe down the surface, then reattach the lid: the removable seat and lid make it much easier all round to keep the toilet clean.

Flush performance is 10 times better than required by standard testing (DIN EN 997-2018). Watch our video to experience the flushing test with balls and paper. → geberit-global.com/wc-system

Th

The flush- and spray-proof rimless Geberit WC ceramic appliances, the easy-to-remove seat, the virtually non-porous KeraTect finish and the outstanding flush performance make cleaning your toilet a breeze