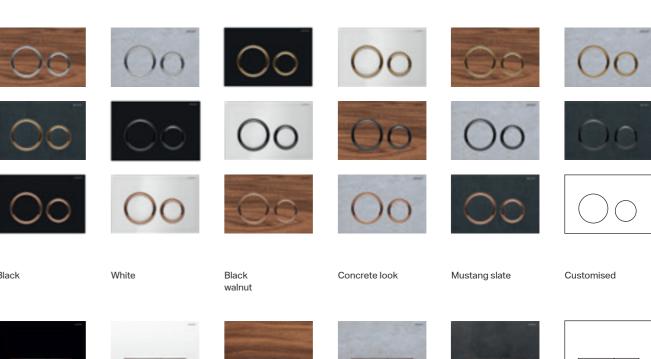

#### **GEBERIT SIGMA ACTUATOR PLATES**

RECTANGULAR **ACTUATOR PLATES** 

Geberit Sigma30

Geberit Sigma30 Stop-and-go flush

Geberit Sigma50

Geberit Sigma60

ROUND ACTUATOR **PLATES** 

Geberit Sigma01

Geberit Sigma10

Geberit Sigma20

Geberit Sigma21

CONTACTLESS **ACTUATOR PLATES** 

Touchless / manual

Geberit Sigma80

Additional colour and material variants available.

These and other Geberit actuator plates can be found online at www.geberit-global.com/showroom

# **GEBERIT ACTUATOR PLATES**PERFECTION IN TRENDSETTING DESIGN

With their slight forward curve, the Geberit Sigma21 and Sigma50 actuator plates exude elegance in every detail. The round buttons feature a high-gloss border, while their square counterparts are slightly chamfered at the edges. Choose from an extensive range of popular metal colours and contemporary surface finishes.

#### SIGMA21

SIGMA50

red gold

Tone in tone brass-coloured

Tone in tone black chrome

Tone in tone brushed stainless steel

GEBERIT ICON COLOURS GEBERIT ONE COLOURS GEBERIT ACANTO COLOURS white white high-gloss coated high-gloss coated high-gloss coated white white white matt coated matt coated matt coated lava matt lava matt lava matt coated coated wood-textured melamine wood-textured melamine wood-textured melamine wood-textured melamine sand grey sand grey high-gloss coated high-gloss coated white greige matt coated black matt coated