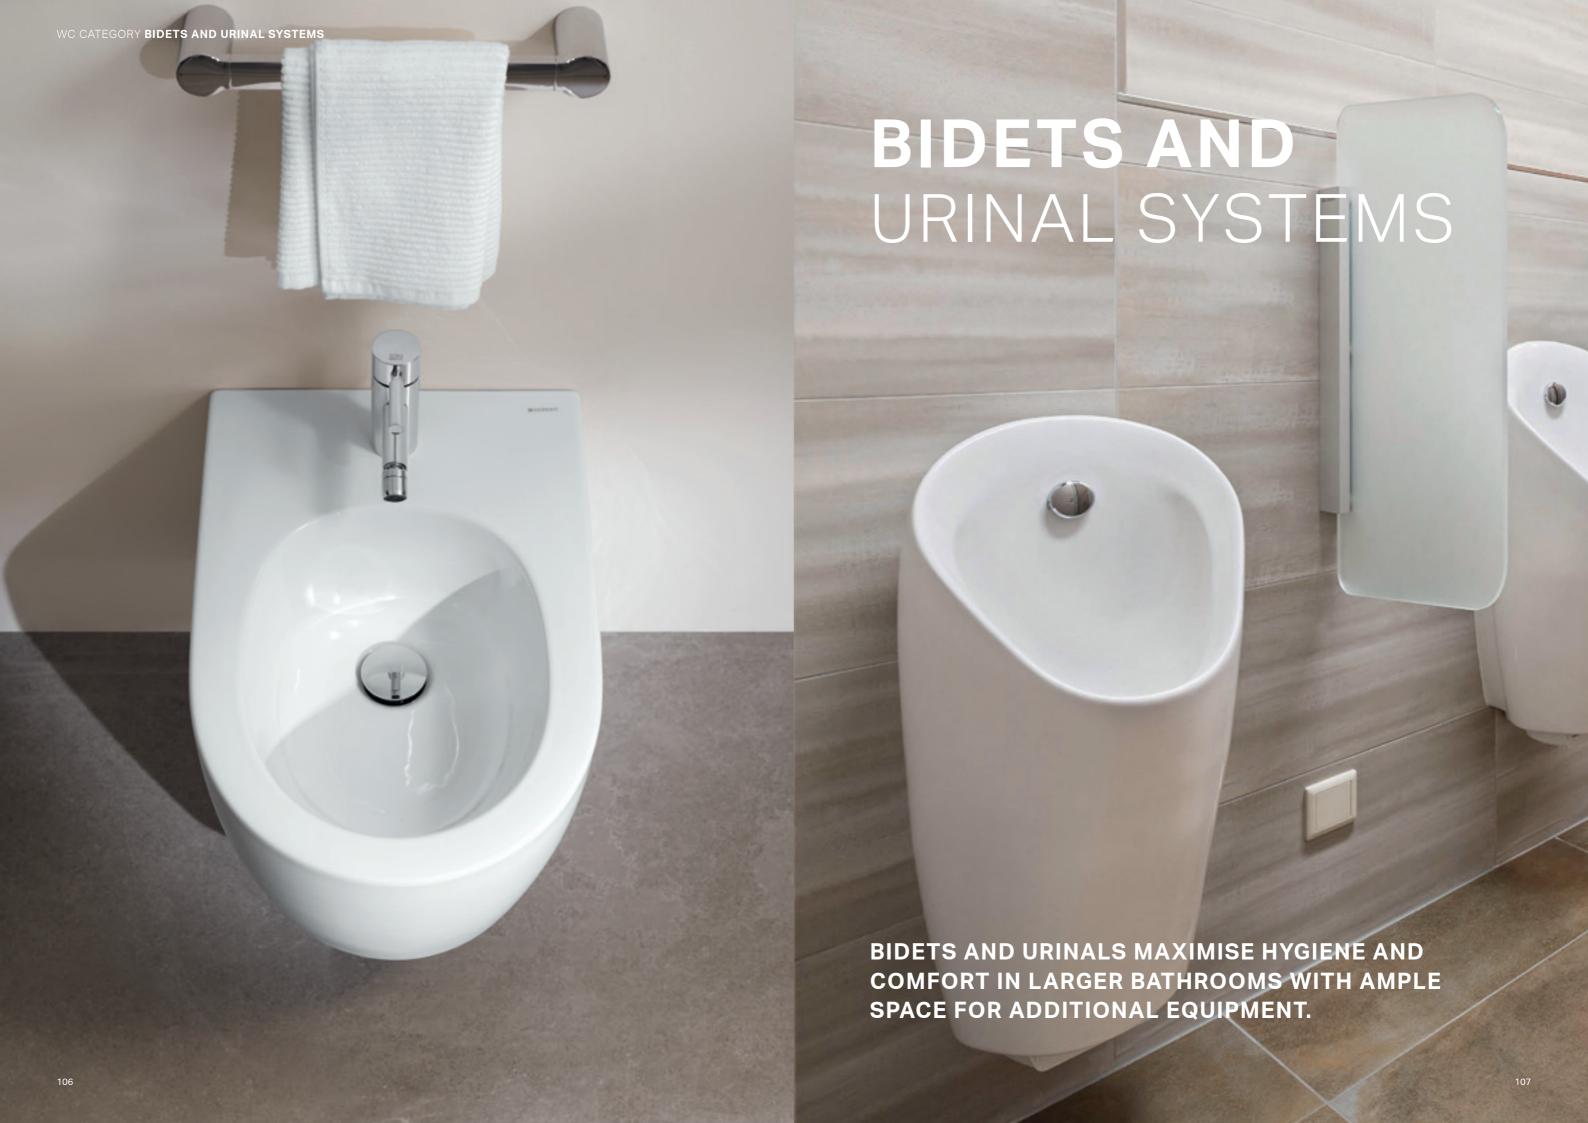

# WC CATEGORY BIDETS practice of personal cleansing with bidets

# **BIDETS**TO MATCH YOUR WC

Geberit Selnova floor-standing bidet / wall-hung bidet

Geberit Selnova Square floor-standing bidet / wall-hung bidet

Geberit Smyle Square wall-hung bidet

Geberit bidets are available in rounded or geometrically angular shapes to complement the standard WC designs.

Geberit Xeno² wall-hung bidet

Geberit Acanto wall-hung bidet

Geberit ONE wall-hung bidet

Depending on the model, Geberit bidets are available with and without an overflow hole.

Geberit iCon / Geberit iCon Square wall-hung bidet

# WC CATEGORY **URINAL SYSTEMS**

# FLEXIBLE COMPONENTS UNIFORM DESIGN

Geberit effortlessly combines ceramics, urinal flush controls, partition walls and actuator plates into urinal solutions that are not only technically refined, but also aesthetically harmonious. The product range is designed to accommodate flexible combinations, providing ideal solutions for both private spaces and public sanitary facilities.

Geberit Urinal Preda

Geberit Urinal Selva

The Geberit urinal system is impressively diverse. Nonetheless, all the components are optimally coordinated with one another.

↑
GEBERIT URINAL DIVISIONS
Designed to match the Geberit urinal ceramics - available in white plastic or various glass colours.

↑
GEBERIT ACTUATOR PLATES
An ample selection of looks
and functions: touchless and
manual