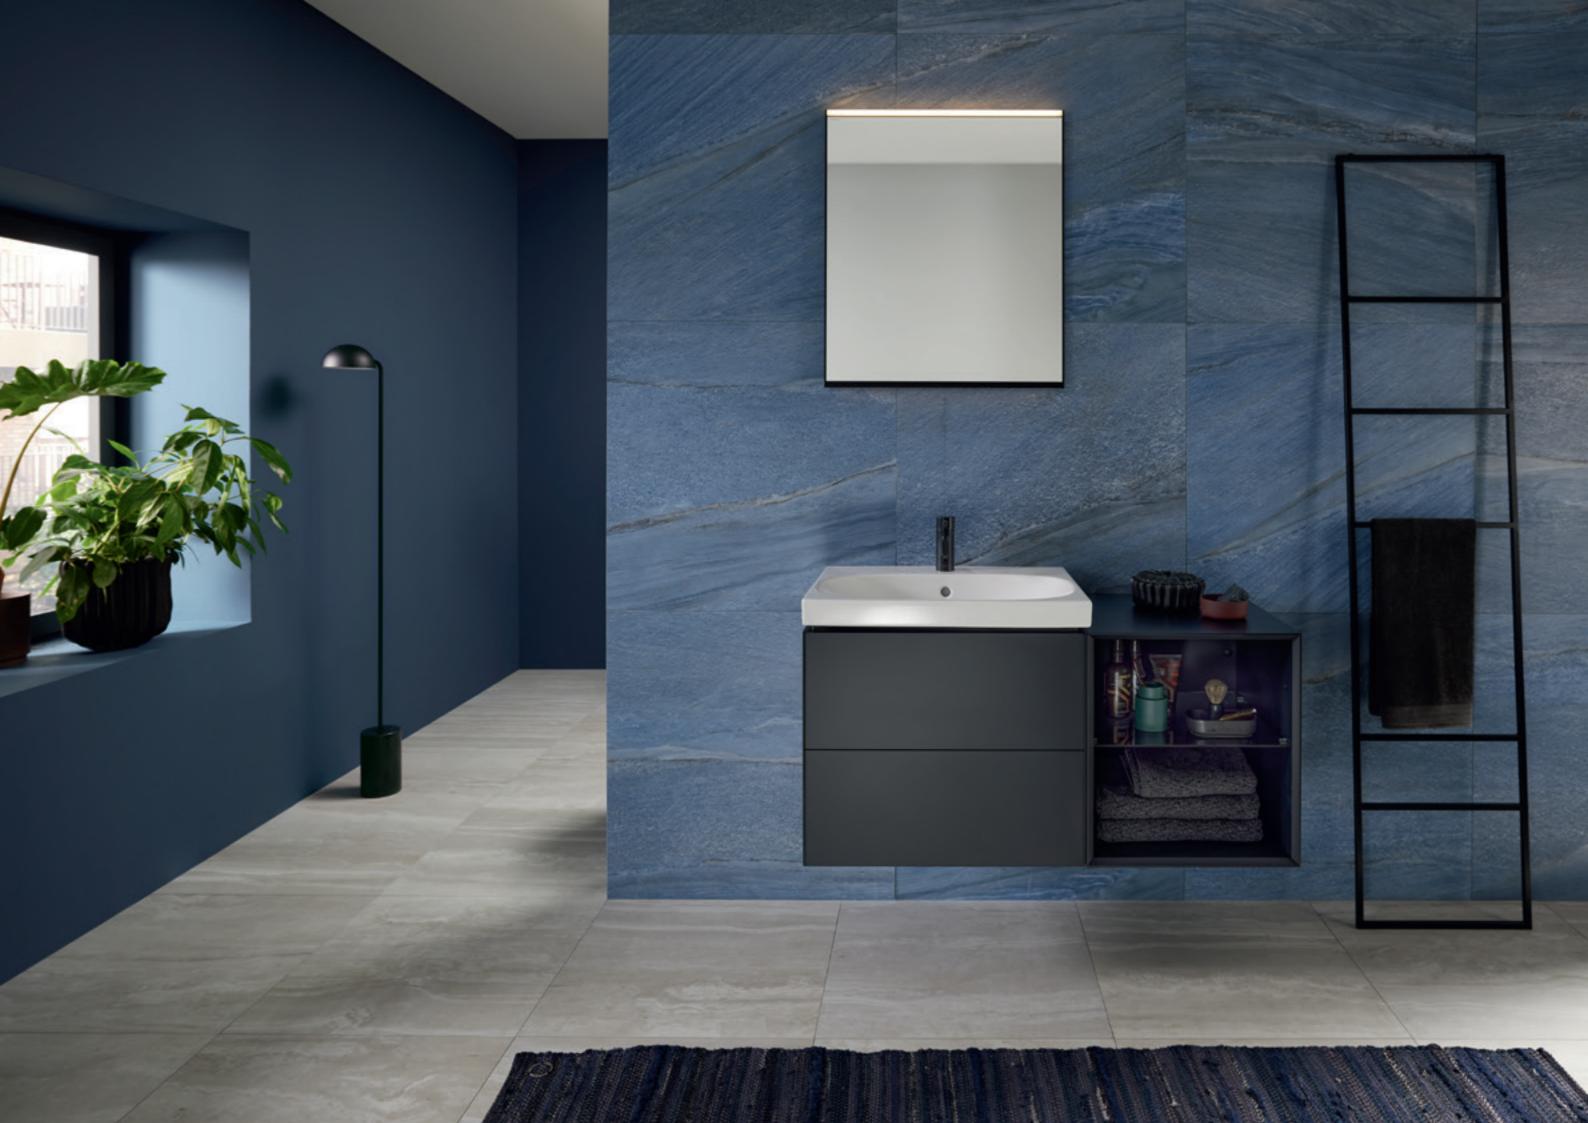

# **WASHBASIN AREA CATEGORY**

Various combinations of washbasins, furniture, illuminated mirrors, mirror cabinets and accessories offer you unparalleled freedom when putting together a washbasin area to suit your lifestyle.

# **GEBERIT MIX & MATCH**

Unique washplaces can be created from classic, vanity and lay-on washbasins, as well as a wide range of bathroom furniture. In combination with the extensive range of illuminated mirrors and side cabinets, the washplaces can be customised down to the last detail.