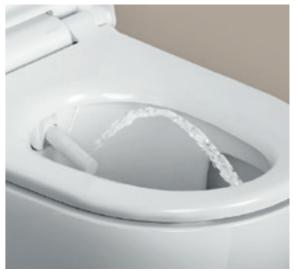

# HOW DOES A SHOWER TOILET WORK?

The spray arm starts in its well-protected park position. It is automatically rinsed before each use to ensure it is always perfectly clean.

←
At the touch of a button, the spray arm extends
and the shower procedure begins. Seconds later,
a pleasant, warm jet of water can be felt. Once the
shower procedure is complete, the spray arm is
rinsed again and returned to its park position.