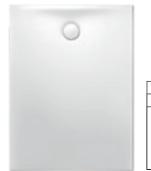

# **GEBERIT OLONA**SHOWER TRAY

Impressively elegant, the Geberit Olona shower tray showcases a white matt finish and a stylish designer drain cover. The tangible strength of the material, made from resin stone and finished with gelcoat, offers a reassuringly solid underfoot experience. The Olona shower tray comes factory equipped with an attached sealing fleece.

Subtle aesthetic touch: the slimline chrome ring that surrounds the white drain cover on the shower surface.

Strikingly modern: the drain cover is available in various designs and

|           | $\vdash$ |  |
|-----------|----------|--|
|           | L        |  |
|           | l        |  |
| 100 x 100 |          |  |
| 90 x 90   | l        |  |
| 80 x 80   | l        |  |
|           |          |  |
|           |          |  |
|           |          |  |
|           | l        |  |