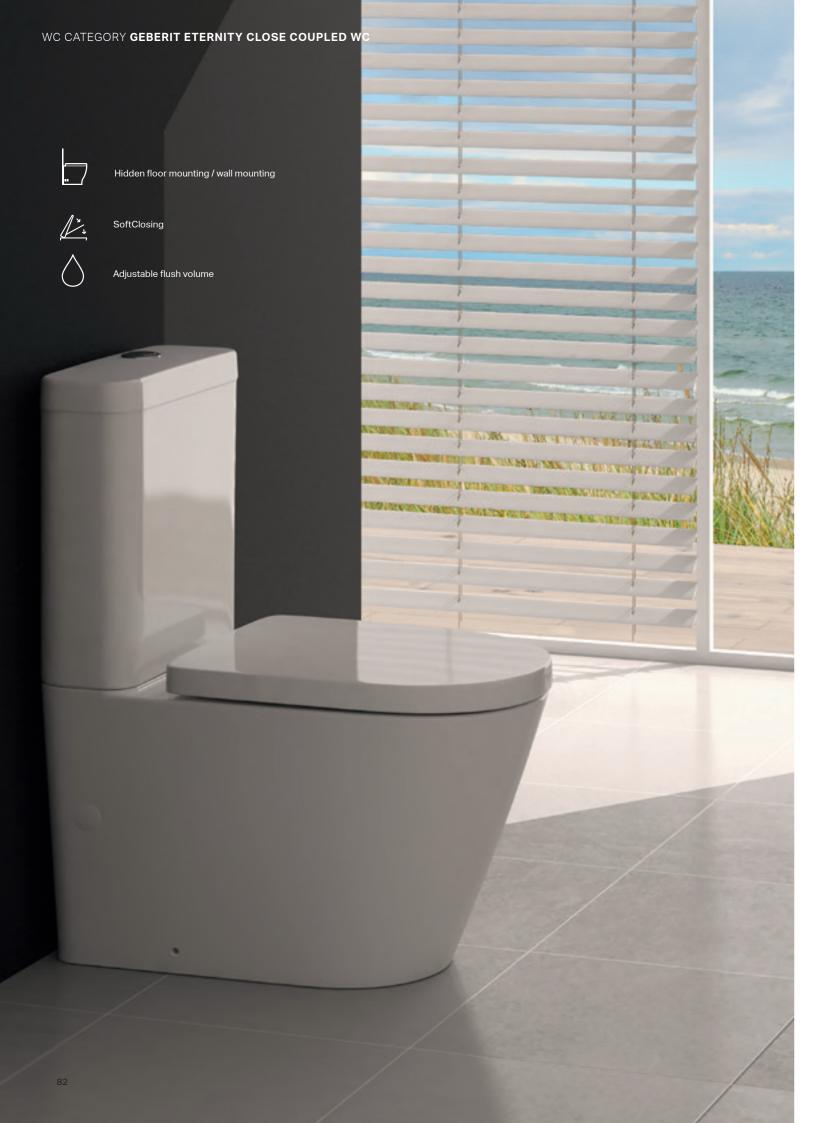

# **GEBERIT ETERNITY WC**A DYNAMIC STATEMENT

The Geberit Eternity close coupled WC suite gives any bathroom a clean and dynamic touch with its fully shrouded design.

A clear statement for your bathroom: with an exposed cistern with a bottom water inlet and a soft closing WC lid.