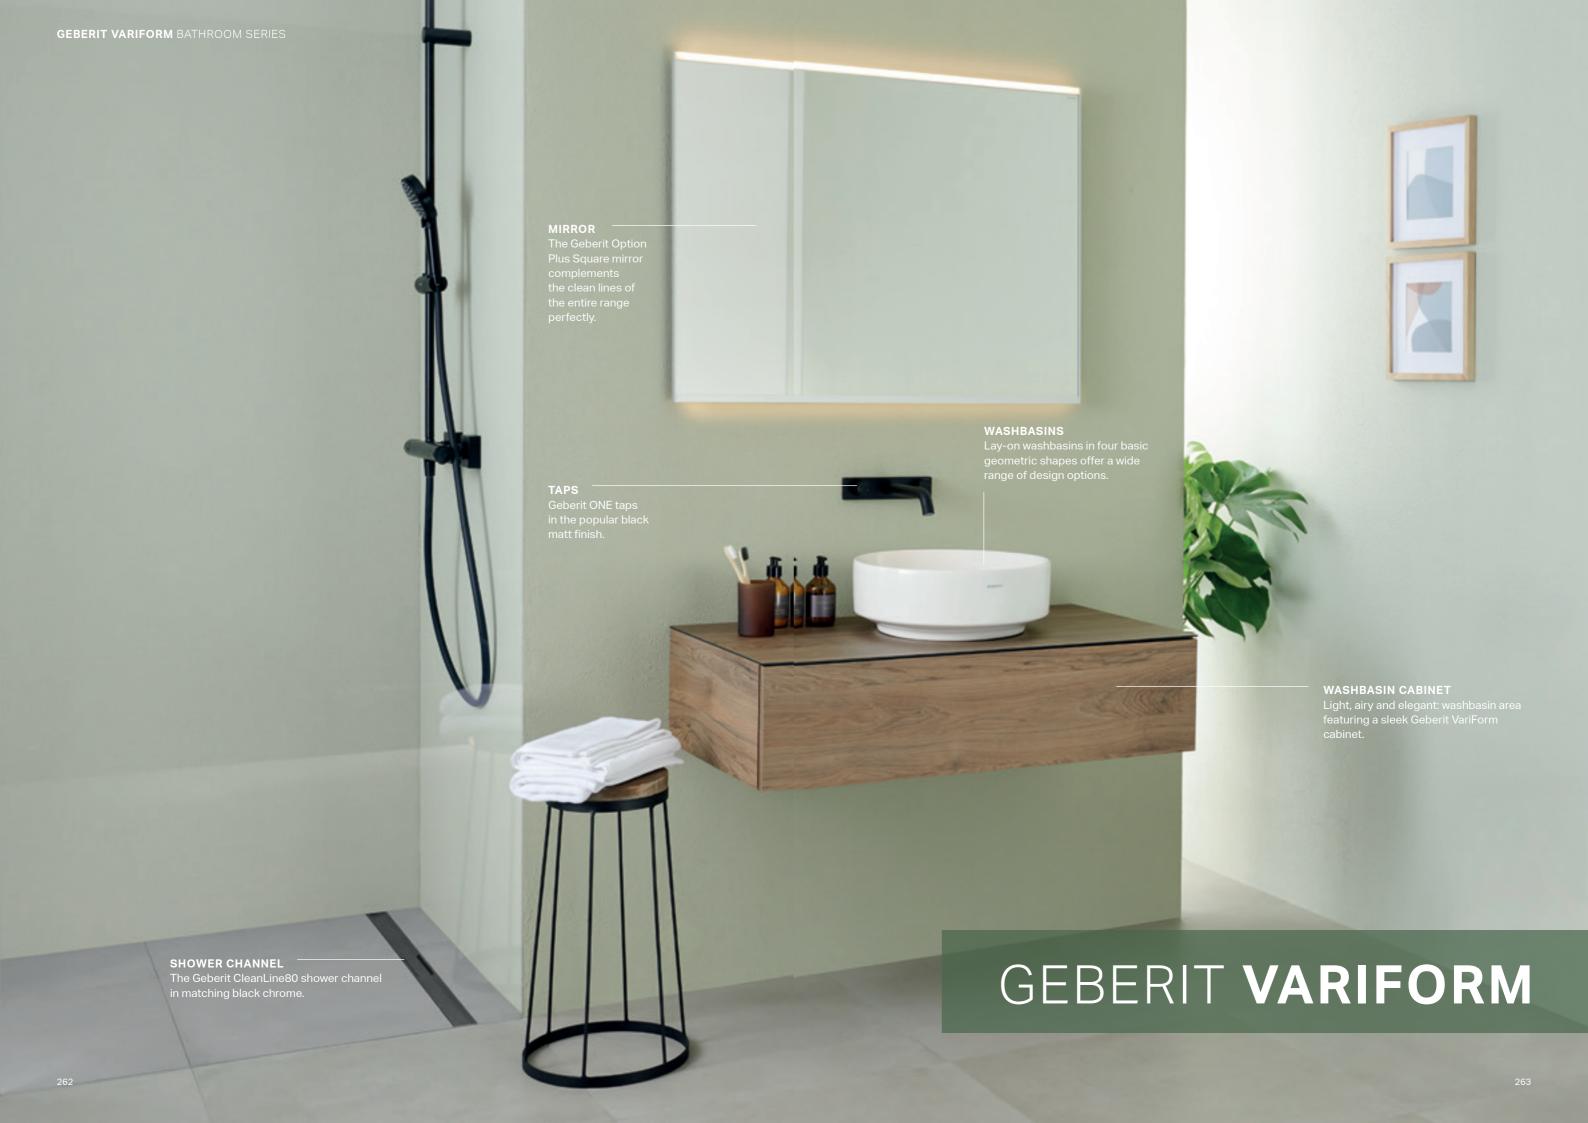

# **GEBERIT VARIFORM**WASHBASINS

Washbasin, round design

Washbasin, elliptic design

Design

Cleanline

User-friendl

Washbasin, oval design

Washbasin, rectangular design

↑ Geberit VariForm lay-on washbasins.

Geberit VariForm under-countertop washbasins, with optional glazed bottom side.

Geberit VariForm countertop washbasins, with optional glazed bottom side.

# **GEBERIT VARIFORM**WASHBASIN CABINETS

Lay-on washbasin with cabinet,

Lay-on washbasin with cabinet, two drawers and continuous shelf surface

Lay-on washbasin with cabinet, three drawers and continuous shelf surface

The Geberit VariForm washbasin cabinets and side cabinets are perfectly designed to accommodate lay-on washbasins. Their modular design is available with one or two cargoes, and the washbasin and side cabinets are connected with a continuous washtop.

white high-gloss coated

coated

wood-textured melamine

hickory wood-textured melamine

The Geberit ONE wall-mounted taps make the perfect addition to the Geberit VariForm lay-on washbasins without a tap hole bench.