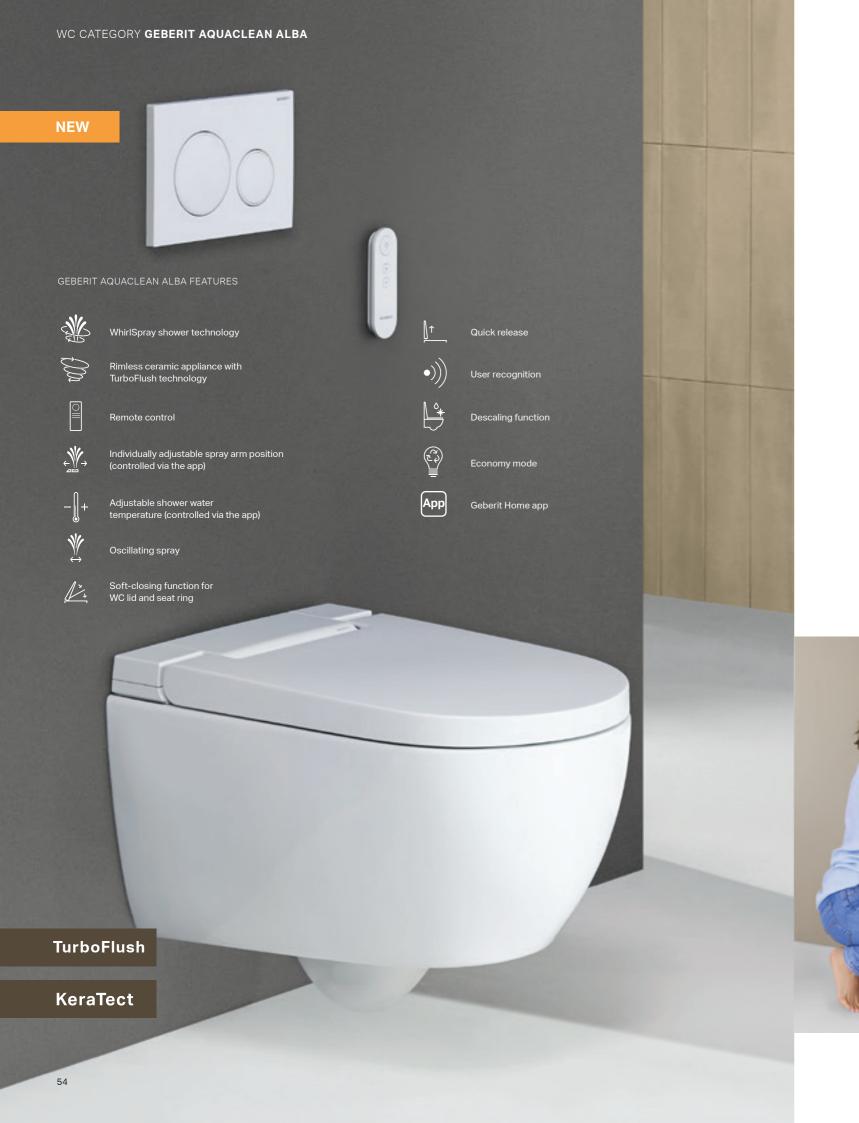

# **GEBERIT AQUACLEAN** ALBA

Geberit AquaClean Alba is a simple, stylish toilet with spray functionality. It's the ideal entry-level shower toilet option, offering all the most important functions of a shower toilet while staying in the lower price range. Those who are thinking of buying a new WC can enjoy the benefits of an elegant and effective shower toilet for just a small extra cost compared to a conventional toilet.

Geberit AquaClean Alba wall-hung WC

The powerful TurboFlush technology with lateral water inlet flushes the ceramic appliance thoroughly and

Simply wipe clean: both the seat and lid can be removed for easy cleaning.

Geberit AquaClean Alba features WhirlSpray shower technology for a gentle

shower experience.