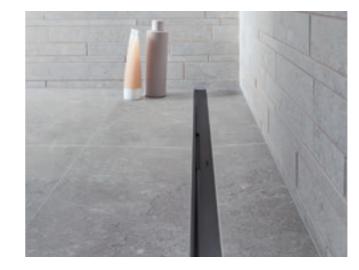

# **GEBERIT CLEANLINE SHOWER CHANNEL**

When it comes to trapping hair, the comb insert in the Geberit CleanLine shower channel has got all bases covered. It can also be removed and cleaned in one easy step. The drainage profile of the elegant shower channel is also easy to clean: unlike other solutions, it has no concealed, hard-to-reach areas, which means less dirt can accumulate and the open outlet surface is sparkling clean after a single wipe.

# **GEBERIT CLEANLINE50** AWARD-WINNING SHOWER CHANNEL

Just like the other shower channels in this bathroom series, the Geberit CleanLine50 provides an innovative and easy-to-clean water guide to the central drain. The water is not concealed, but channelled openly via a collector profile to the drain in the centre. This means that there are no concealed areas and there is nowhere for dirt or unpleasant odours to accumulate. Simply wipe the profile down and everything is clean.