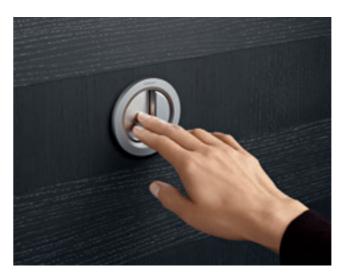

# GEBERIT REMOTE FLUSH ACTUATION

Geberit remote flush actuators can be installed within a radius of up to 1.70 metres around the WC. This makes it convenient to actuate the flush even when seated. They can be combined with a normal actuator on the concealed cistern or installed as a stand-alone solution.

The remote flush actuator can be optimally positioned so that it is easy to reach even when coated

The remote flush actuator is available with manual or contactless flush actuation with infrared user detection.

Turc

Geberit type 10

Geberit type 01

Geberit type 10 infrared button

COVER PLATES

Geberit Sigma cover plate

Geberit Omega cover plate