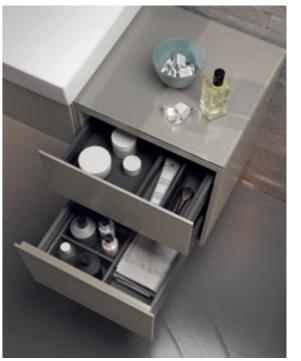

WASHBASIN

Choose from lay-on, vanity and classic washbasins with various rim heights.

The choice is yours.

ightarrow ORGANISATION SYSTEMS FOR

WASHBASIN CABINETS
Keep a clear overview: additional organisation boxes make the washbasin cabinet even more versatile. The internal lighting in the drawers offers even more convenience.