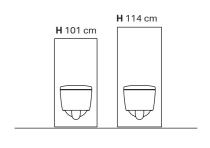

←
The Geberit Monolith sanitary module is available in two heights.

#### FRONT CLADDING

concrete look

are, mint glas

white glass

grey glass

glass

with a height of 101 cm.

black chrome