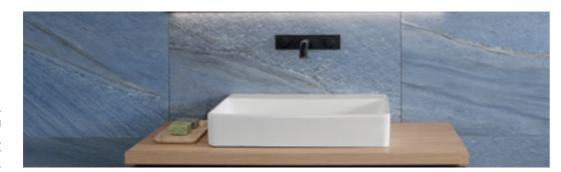

WASHBASIN

Choose from lay-on, vanity and classic washbasins with various rim heights.

The choice is yours.

ightarrow ORGANISATION SYSTEMS FOR

WASHBASIN CABINETS
Keep a clear overview: additional organisation boxes make the washbasin cabinet even more versatile. The internal lighting in the drawers offers even more convenience.

# WASHBASIN AREA CATEGORY **GEBERIT MIRRORS AND MIRROR CABINETS** Geberit ONE mirror cabinet with ComfortLight, two doors and a niche → Geberit ONE washbasin tap, round design, bright chrome-plated → Geberit ONE lay-on washbasin, bowl shape → Geberit ONE washtop in black marble look with washbasin cabinet in white matt