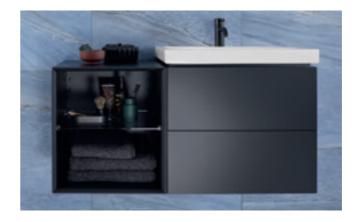

# **UNINTERRUPTED STORAGE SPACE**

Geberit washbasin cabinets offer an impressive amount of storage space without being interrupted by a trap cut-out. The interiors can be adapted to suit personal requirements with variable organisation systems.

# STACKING HIGH FOR EXTRA STORAGE SPACE

Pharmacy pull-outs have been proving their worth in the kitchen for a long time, but they have now finally made their way into the bathroom. And for good reason, too: The Geberit Acanto tall cabinets with pharmacy pull-out units offer plenty of space on a minimal footprint. The pull-out mechanism means that cosmetic items are always clearly organised and easy to reach.

WASHBASIN

Choose from lay-on, vanity and classic washbasins with various rim heights.

The choice is yours.

ightarrow ORGANISATION SYSTEMS FOR

WASHBASIN CABINETS
Keep a clear overview: additional organisation boxes make the washbasin cabinet even more versatile. The internal lighting in the drawers offers even more convenience.