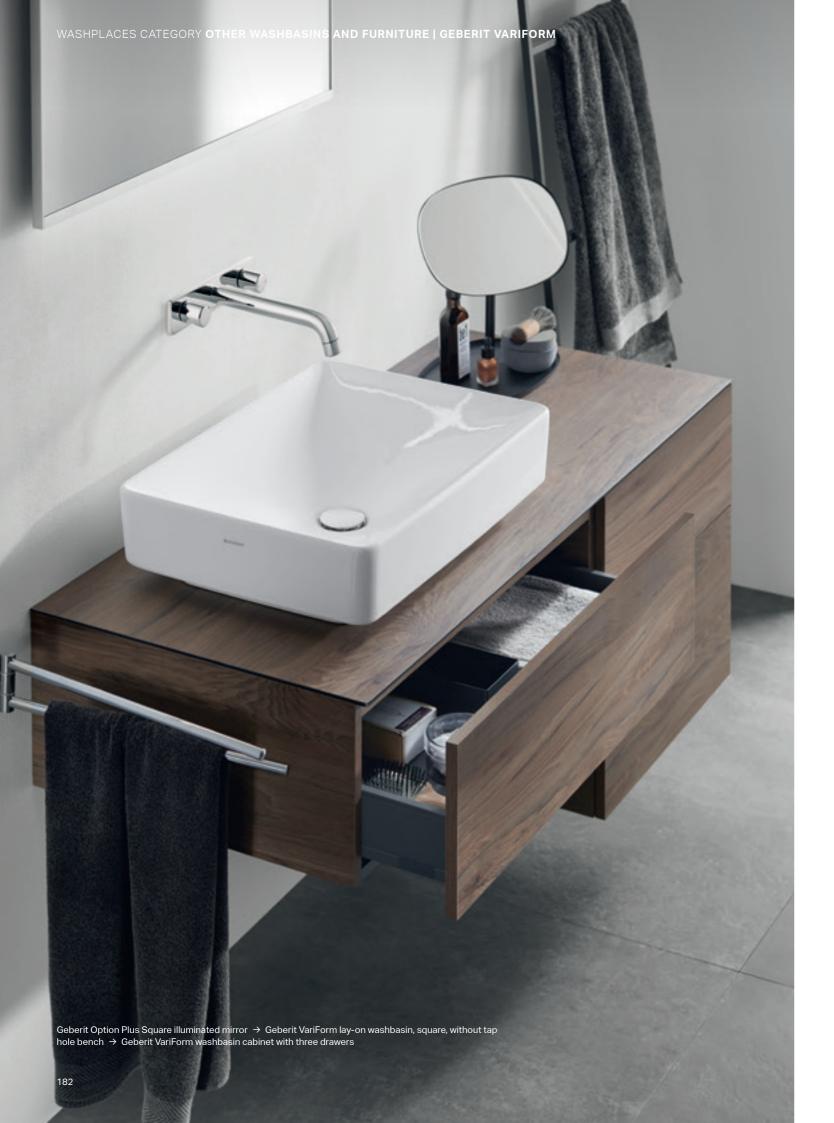

# WASHPLACES CATEGORY **OTHER WASHBASINS AND FURNITURE | GEBERIT XENO**<sup>2</sup> Soft-closing drawers and doors Push-to-open mechanism for drawers Geberit Xeno² washbasins → Geberit Xeno² washbasin cabinets with two cargoes 178

# **GEBERIT VARIFORM**WASHBASINS

Washbasin, round design

Washbasin, elliptic design

Design

Cleanline

User-friendl

Washbasin, oval design

Washbasin, rectangular design

↑ Geberit VariForm lay-on washbasins.

Geberit VariForm under-countertop washbasins, with optional glazed bottom side.

Geberit VariForm countertop washbasins, with optional glazed bottom side.

# **GEBERIT VARIFORM**WASHBASIN CABINETS

Lay-on washbasin with cabinet,

Lay-on washbasin with cabinet, two drawers and continuous shelf surface

Lay-on washbasin with cabinet, three drawers and continuous shelf surface

The Geberit VariForm washbasin cabinets and side cabinets are perfectly designed to accommodate lay-on washbasins. Their modular design is available with one or two cargoes, and the washbasin and side cabinets are connected with a continuous washtop.