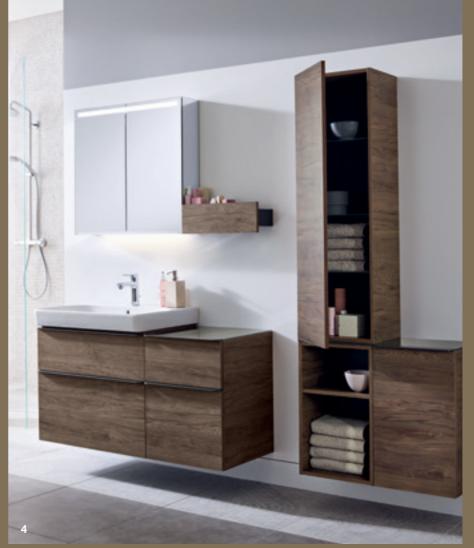

# UNIVERSAL ASSORTMENT ADDITIONAL BATHROOM FURNITURE

With an extensive range of cabinet and shelving elements to choose from, Geberit's bathroom furniture offers versatile options for customised storage space.

# UNIVERSAL ASSORTMENT ADDITIONAL BATHROOM FURNITURE

Geberit bathroom furniture is renowned for its well-designed storage space concepts.

### TALL CABINETS