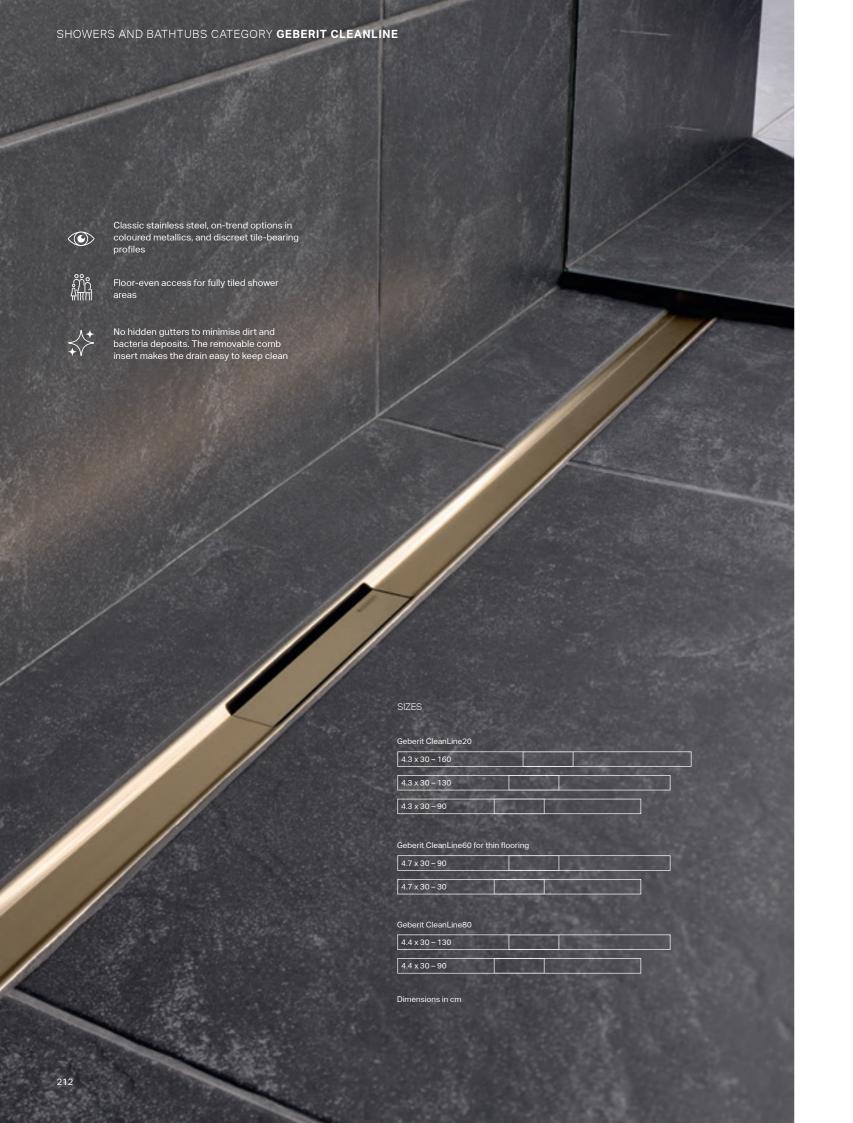

# **GEBERIT CLEANLINE SHOWER CHANNEL**

When it comes to trapping hair, the comb insert in the Geberit CleanLine shower channel has got all bases covered. It can also be removed and cleaned in one easy step. The drainage profile of the elegant shower channel is also easy to clean: unlike other solutions, it has no concealed, hard-to-reach areas, which means less dirt can accumulate and the open outlet surface is sparkling clean after a single wipe.

# GEBERIT CLEANLINE80, CLEANLINE60 THIN, CLEANLINE20 AND CLEANLINE TILE-BEARING SHOWER CHANNELS

Elevate your bathroom experience with the hygienic, clean and simply beautiful shower channels in Geberit's flexible CleanLine20, CleanLine60 thin and CleanLine80 series. Not only can the collector profile be cut to the required format with millimetre precision during installation, but each shower channel also comes factory equipped with an attached sealing fleece to ensure a secure fit.

Geberit CleanLine20 in stainless steel.

 $\downarrow$ 

↑
Geberit CleanLine60 for thin flooring.

Geberit CleanLine also available in a tile-bearing version.

Geberit CleanLine80: The comb insert minimises blockages and is easy to remove and clean.