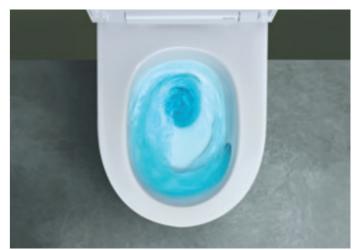

# **GEBERIT WC SYSTEM**10 TIMES BETTER FLUSH PERFORMANCE

Required flush performance according to the DIN EN 997:2018 standard

Geberit WC with TurboFlush: up to 10 times better than the standard

Geberit develops WC systems that optimise the entire water circuit from the cistern to the WC and into the discharge pipe. In this way, the energy from the cistern is converted into an exceptional toilet flush. A powerful vortex achieves full-surface flushing of the rimless ceramic, offering a flushing-out performance that is particularly thorough and quiet.

Flush performance is 10 times better than required by standard testing (DIN EN 997-2018). Watch our video to experience the flushing test with balls and paper. → geberit-global.com/wc-system

Th

The flush- and spray-proof rimless Geberit WC ceramic appliances, the easy-to-remove seat, the virtually non-porous KeraTect finish and the outstanding flush performance make cleaning your toilet a breeze