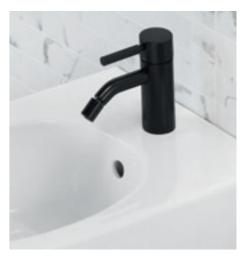

# **GEBERIT ONE**WASHBASIN TAPS

Geberit ONE wall-mounted taps are renowned for their understated design and high functionality. Further outstanding features include their exceptional ease of use and premium craftsmanship.

### SQUARE DESIGN

Geberit ONE washbasin tap, square design, wallmounted, black matt

Geberit ONE washbasin tap, square design, wallmounted, bright chrome-plated

### COLOURS

black matt

bright chromeplated

### **ROUND DESIGN**

Geberit ONE washbasin tap, round design, wall-mounted, black matt

Geberit ONE washbasin tap, round design, wallmounted, bright chrome-plated