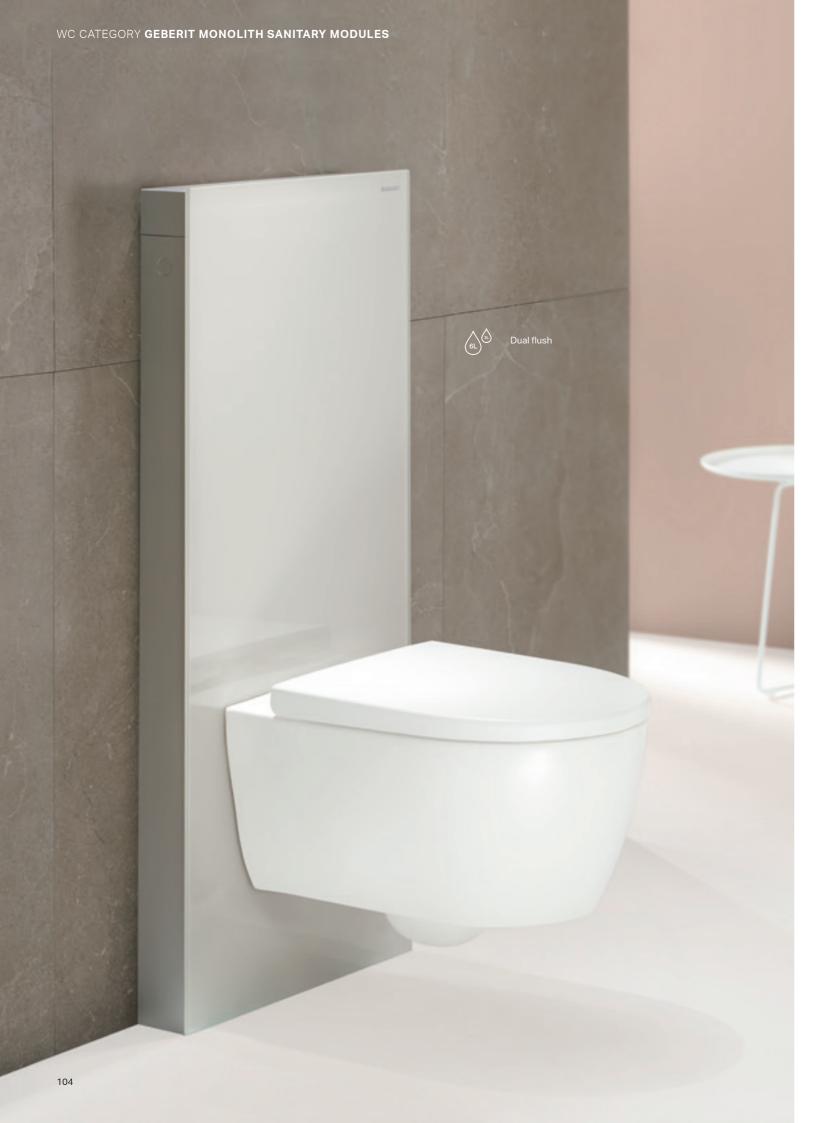

# GEBERIT SANITARY MODULES MONOLITH

Reliable and proven Geberit flush technology, stylishly concealed behind attractive glass and stoneware surfaces, with a choice of aluminium or black chrome aluminium side cladding: Geberit Monolith makes the perfect addition to contemporary bathroom designs.

←
The Geberit Monolith sanitary module is available in two heights.

#### WATER-SAVING

Dual flush actuation for small and large flush volumes.

 $\downarrow$ 

## ELEGANT FINISH Surfaces made of glass or stoneware. Pictured: Lava glass and black chrome aluminium.