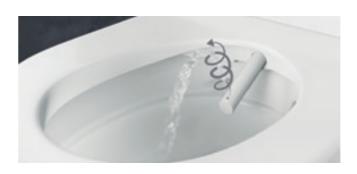

# **PATENT ON** THOROUGH CLEANING\*

The patented WhirlSpray shower technology features in every Geberit AquaClean model. It refines the shower spray through dynamic aeration and enables targeted, thorough and particularly gentle cleaning with less water consumption. For a feeling of freshness all day long.

# HOW DOES A SHOWER TOILET WORK?

The spray arm starts in its well-protected park position. It is automatically rinsed before each use to ensure it is always perfectly clean.

←
At the touch of a button, the spray arm extends
and the shower procedure begins. Seconds later,
a pleasant, warm jet of water can be felt. Once the
shower procedure is complete, the spray arm is
rinsed again and returned to its park position.