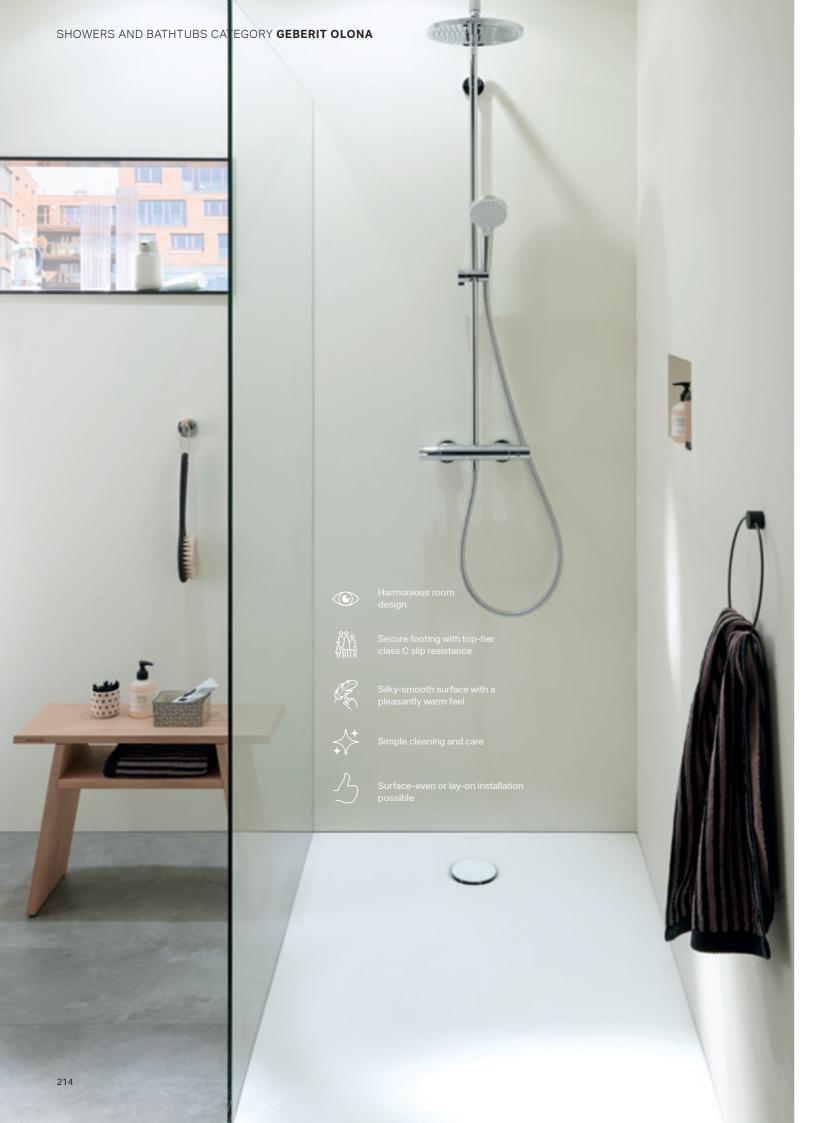

## **FLOOR-EVEN SHOWER SOLUTIONS**

Floor-even shower solutions are not only stylish, they also offer barrier-free access to the shower area. What's more, with shower surfaces such as Geberit Olona, the slip resistance is built right in. This provides a sense of convenience and security for today and tomorrow.

# **GEBERIT OLONA**SHOWER TRAY

Impressively elegant, the Geberit Olona shower tray showcases a white matt finish and a stylish designer drain cover. The tangible strength of the material, made from resin stone and finished with gelcoat, offers a reassuringly solid underfoot experience. The Olona shower tray comes factory equipped with an attached sealing fleece.