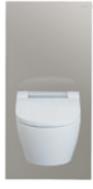

# GEBERIT SANITARY MODULES MONOLITH

Reliable and proven Geberit flush technology, stylishly concealed behind attractive glass and stoneware surfaces, with a choice of aluminium or black chrome aluminium side cladding: Geberit Monolith makes the perfect addition to contemporary bathroom designs.

←
The Geberit Monolith sanitary module is available in two heights.

## ELEGANT FINISH Surfaces made of glass or stoneware. Pictured: Lava glass and black chrome aluminium.