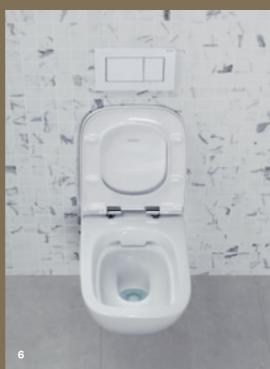

# RIMLESS WCS

QUIETER, MORE THOROUGH, AND SIMPLY SPOTLESS:
DISCOVER THE BENEFITS OF THE ENTIRELY RIMLESS
GEBERIT WCS WITH TURBOFLUSH AND RIMFREE FLUSH
TECHNOLOGY.

# RIMLESS WCS WITH TURBOFLUSH TECHNOLOGY

Geberit's TurboFlush technology has been specially designed to offer you a toilet that is easy to clean and promises outstanding flush performance. In doing so, our hydraulics experts have optimised the entire water flow from the cistern via the WC to the drain. The energy from the concealed cistern is converted into an exceptional toilet flush. The precise control of the water achieves thorough and complete flushing out of the ceramic without oversplashing, resulting in a flushing performance up to ten times better than required by European standards, less cleaning effort, and a particularly quiet water flow.

The asymmetrical ceramic shape sets the powerful flow rate from the Geberit cistern in a rotating motion. This ensures the full surface of the WC is flushed out thoroughly and quietly.

↑
The inner design of the rimless ceramic has no hidden areas where dirt could accumulate.
This makes it particularly hygienic and easy to clean.