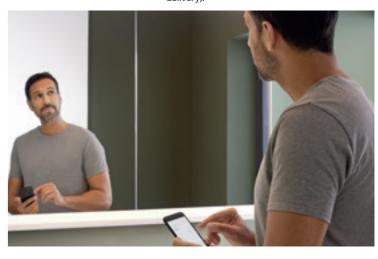

## ADAPTS TO THE TIME OF DAY

The ComfortLight of the Geberit ONE mirror cabinet adapts its brightness and light colour to the natural daylight: bright and cool in the morning, muted and warm in the evening, and a soft orientation light at night. This can be continuously variable via a sensor button or fully automatic via presettings on the Geberit Home app.

### COLOURS

white

anodised aluminium

black matt (built-in version only)

Control via the Geberit Home App

QR code for IOS Geberit Home App

QR code for Android Geberit Home App

The brightness and light colour of the mirror cabinet are controlled via a soft-touch button at the bottom of the cabinet or via Bluetooth using the Geberit Home app on a smartphone or tablet PC. The Geberit Home app also offers time presets.