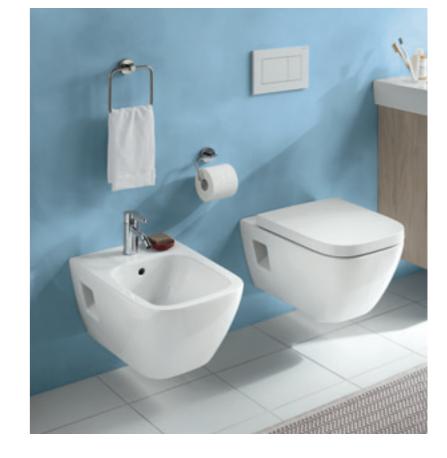

#### **GEBERIT SMYLE WCS** WITH RIMFREE FLUSH TECHNOLOGY

With their contemporary design and delicate lines, the WC ceramic appliances and bidet in the Geberit Smyle bathroom series contribute to a positively carefree bathroom ambience.

Geberit Smyle Square small projection wall-hung WC

The rimless ceramic and removable seat/cover combination make it easy to keep the WC spotlessly clean.

Perfectly coordinated: WC and bidet ceramic in the same rimless design.

# **BIDETS**TO MATCH YOUR WC

Geberit Selnova floor-standing bidet / wall-hung bidet

Geberit Selnova Square floor-standing bidet / wall-hung bidet

Geberit Smyle Square wall-hung bidet

Geberit bidets are available in rounded or geometrically angular shapes to complement the standard WC designs.