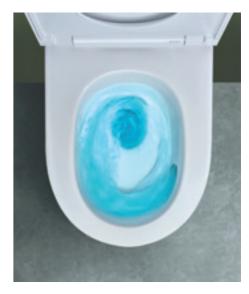

# WC CATEGORY RIMLESS WCS Geberit Rimfree WC ceramics have no flush rim or splash guard, so there are virtually no hidden corners or edges for dirt and limescale to accumulate. The precise water guide also facilitates full-surface flushing.

# RIMLESS WCS WITH RIMFREE FLUSH TECHNOLOGY

The smooth, easily accessible inner surfaces of Geberit Rimfree WC ceramics make light work of cleaning for a clean and hygienic experience.

↑
CLASSIC WC WITH FLUSH RIM
Conventional WC ceramic appliances have a flush rim that attracts limescale and dirt and allows unpleasant odours to build up. Keeping this clean calls for a lot more effort.

RIMLESS WC
Limescale and dirt have little chance of sticking to the smooth, rimless ceramic. The inner surface is flushed thoroughly, leaving everything clean in no time at all.