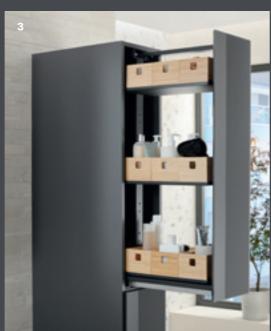

# STACKING HIGH FOR EXTRA STORAGE SPACE

Pharmacy pull-outs have been proving their worth in the kitchen for a long time, but they have now finally made their way into the bathroom. And for good reason, too: The Geberit Acanto tall cabinets with pharmacy pull-out units offer plenty of space on a minimal footprint. The pull-out mechanism means that cosmetic items are always clearly organised and easy to reach.