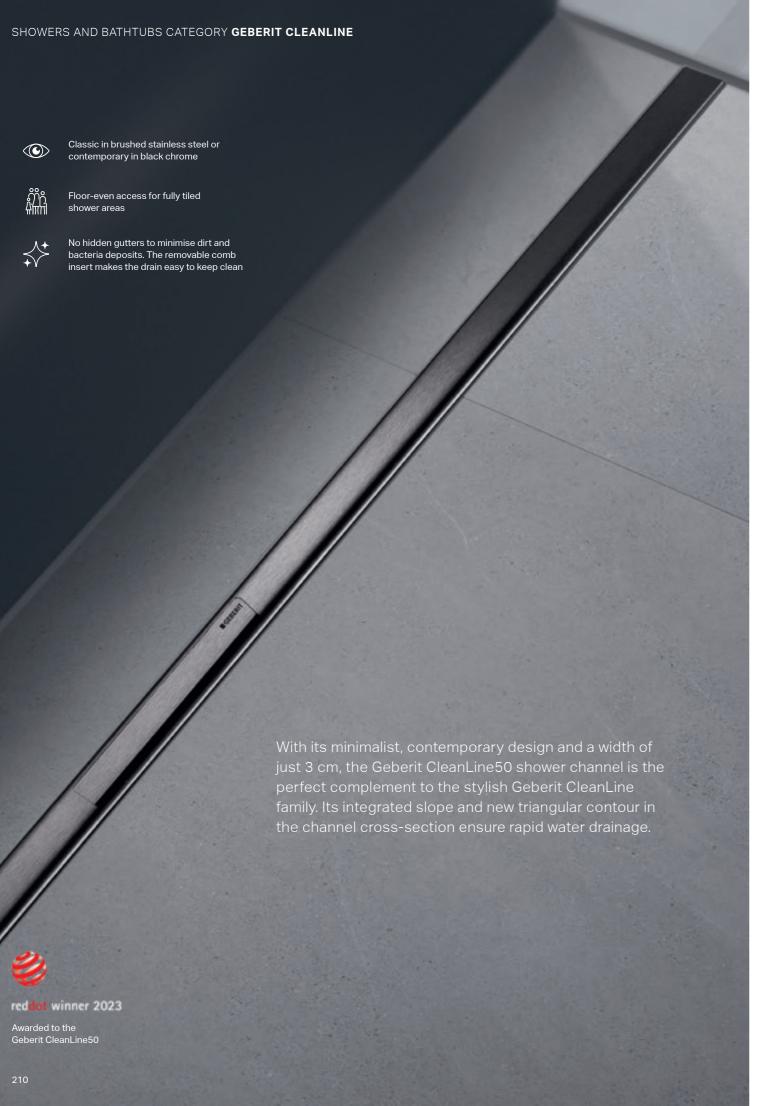

# **GEBERIT CLEANLINE50** AWARD-WINNING SHOWER CHANNEL

Just like the other shower channels in this bathroom series, the Geberit CleanLine50 provides an innovative and easy-to-clean water guide to the central drain. The water is not concealed, but channelled openly via a collector profile to the drain in the centre. This means that there are no concealed areas and there is nowhere for dirt or unpleasant odours to accumulate. Simply wipe the profile down and everything is clean.

Can be customised to the width of the shower area and is also suitable for large tile formats.

The comb insert minimises blockages and is easy to remove and clean.

Triangular, solid channel profile for better water drainage.

Narrow profile width of 30 mm.

SIZES

Geberit CleanLine50

3.0 x 30 - 130 3.0 x 30 - 90

Dimensions in cm

COLOURS

stainless steel

black chrome