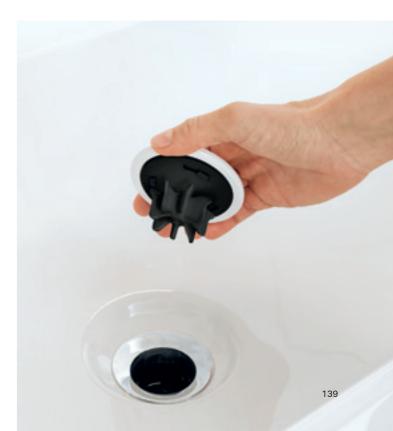

Hair in the bathroom is annoying – especially when it blocks up the shower and washbasin drains. This is why Geberit offers a variety of drain solutions to resolve this issue that are both stylish and easy to clean.

ONE WASHBASIN COMB INSERT
The horizontal Geberit ONE CleanDrain
washbasin drain features a comb insert
and is easy to remove and clean.

COMB INSERT
A comb insert is built into many
Geberit drain solutions to protect
against clogging.