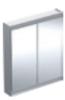

# **WASHBASIN AREA CATEGORY**

Various combinations of washbasins, furniture, illuminated mirrors, mirror cabinets and accessories offer you unparalleled freedom when putting together a washbasin area to suit your lifestyle.

MIRRORS AND MIRROR CABINETS
Illuminated mirrors provide optimal lighting to the washplace, while mirror cabinets create additional storage space.

ACCESSORIES

Flexible shelf surfaces keep your toiletries right where you

# WASHBASIN AREA CATEGORY **GEBERIT MIRRORS AND MIRROR CABINETS** Geberit ONE mirror cabinet with ComfortLight, two doors and a niche → Geberit ONE washbasin tap, round design, bright chrome-plated → Geberit ONE lay-on washbasin, bowl shape → Geberit ONE washtop in black marble look with washbasin cabinet in white matt

# **GEBERIT ONE**MIRROR CABINETS

All Geberit ONE mirror cabinets are available as surface-mounted and concealed versions.

Mirror cabinet with one door and ComfortLight

Mirror cabinet with one door, ComfortLight and niche

The option is available to include a magnifying mirror on the inside\* of the doors.

Mirror cabinet with two doors and ComfortLight

Mirror cabinet with two doors, ComfortLight and niche

Neatly stowed away: nail scissors and files can be easily attached to the magnetic strip\*.

### COLOURS

white

anodised aluminium

black matt (built-in version only)

Control via the Geberit Home App

QR code for IOS Geberit Home App

QR code for Android Geberit Home App

The brightness and light colour of the mirror cabinet are controlled via a soft-touch button at the bottom of the cabinet or via Bluetooth using the Geberit Home app on a smartphone or tablet PC. The Geberit Home app also offers time presets.