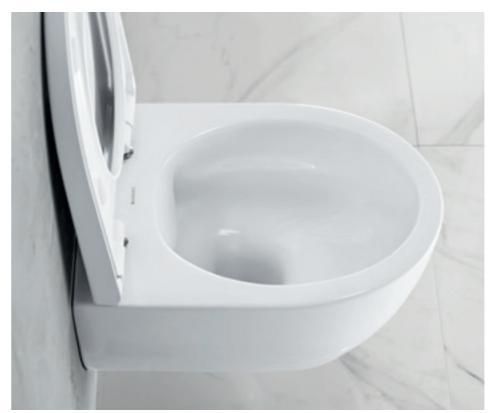

# RIMLESS WCS

QUIETER, MORE THOROUGH, AND SIMPLY SPOTLESS:
DISCOVER THE BENEFITS OF THE ENTIRELY RIMLESS
GEBERIT WCS WITH TURBOFLUSH AND RIMFREE FLUSH
TECHNOLOGY.

# RIMLESS WCS WITH TURBOFLUSH TECHNOLOGY

Geberit's TurboFlush technology has been specially designed to offer you a toilet that is easy to clean and promises outstanding flush performance. In doing so, our hydraulics experts have optimised the entire water flow from the cistern via the WC to the drain. The energy from the concealed cistern is converted into an exceptional toilet flush. The precise control of the water achieves thorough and complete flushing out of the ceramic without oversplashing, resulting in a flushing performance up to ten times better than required by European standards, less cleaning effort, and a particularly quiet water flow.

The asymmetrical ceramic shape sets the powerful flow rate from the Geberit cistern in a rotating motion. This ensures the full surface of the WC is flushed out thoroughly and quietly.

↑
The inner design of the rimless ceramic has no hidden areas where dirt could accumulate.
This makes it particularly hygienic and easy to clean.