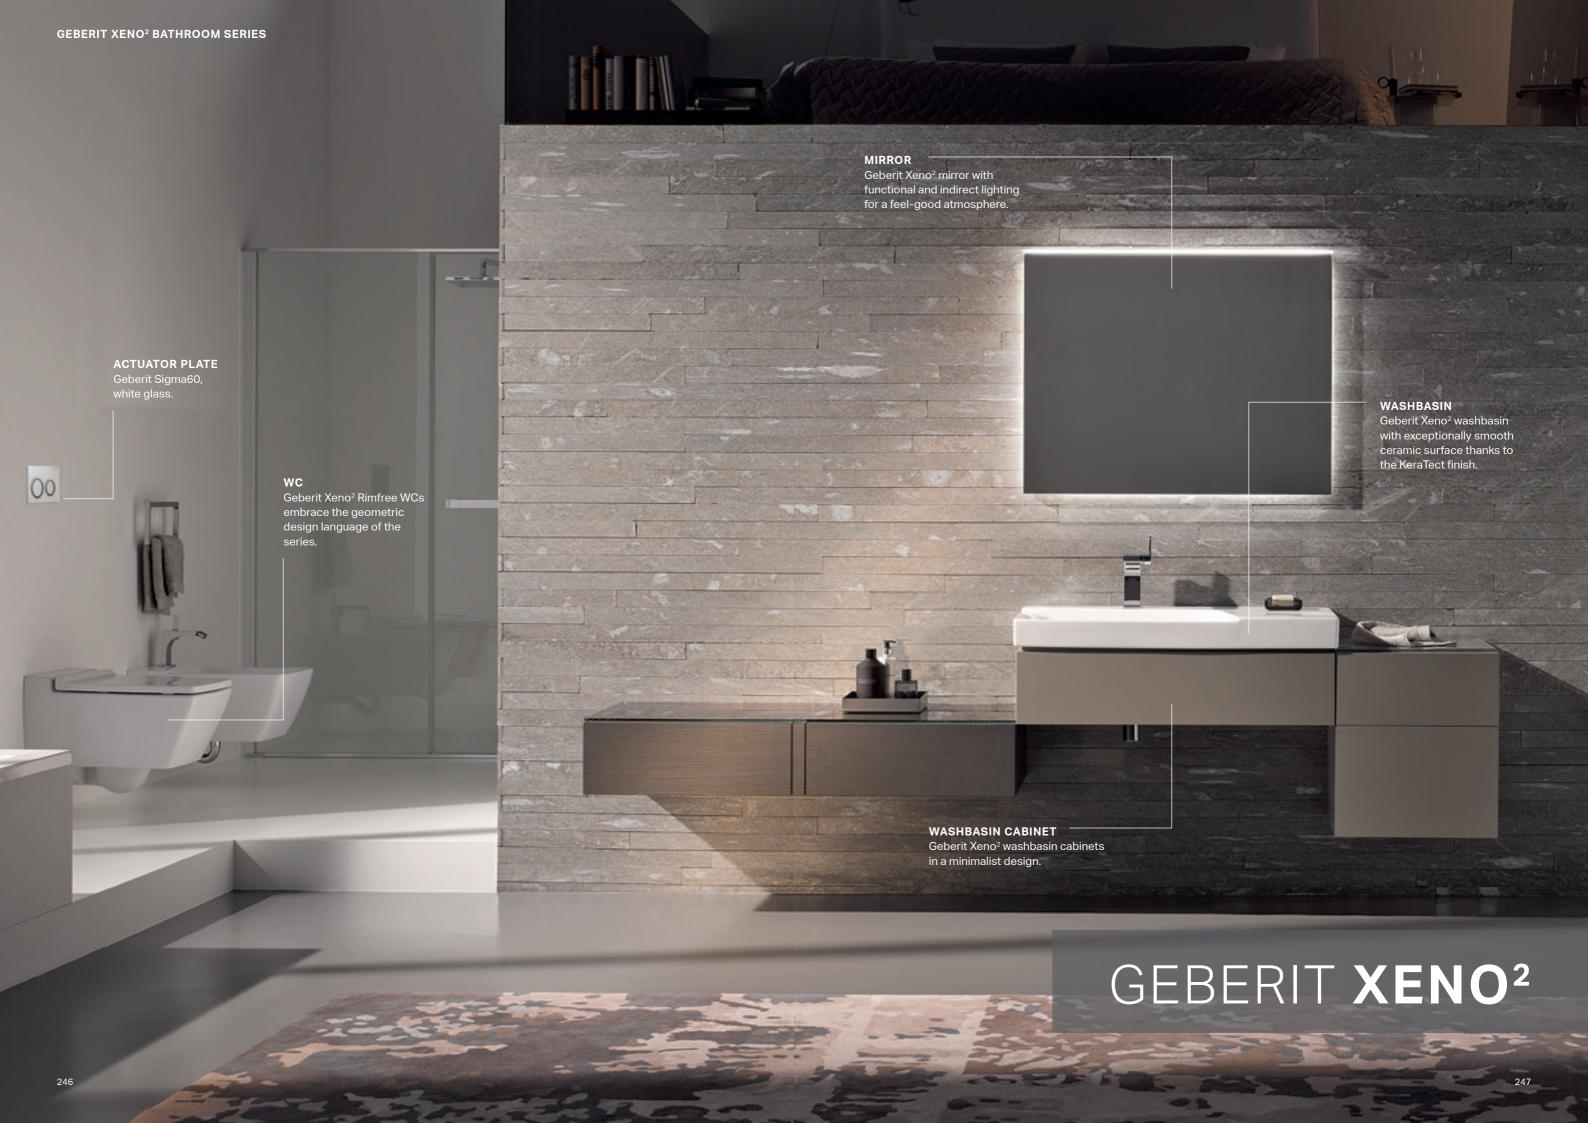

# WC CATEGORY RIMLESS WC GEBERIT XENO<sup>2</sup> Hidden wall fastening Rimfree KeraTect

# **GEBERIT XENO<sup>2</sup> WC**WITH RIMFREE FLUSH TECHNOLOGY

Experience the essence of design minimalism with the sleek lines of the Geberit Xeno<sup>2</sup> WC model. The removable, flat wrap-over seat with soft-closing mechanism offers flawless continuity.

Geberit Xeno<sup>/</sup> wall-hung WC

↑ Easy to clean thanks to the rimless ceramic and easily removable WC lid.

WC and bidet crafted from the same mould for a perfectly cohesive bathroom aesthetic.

# **WASHBASIN AREA CATEGORY**

Various combinations of washbasins, furniture, illuminated mirrors, mirror cabinets and accessories offer you unparalleled freedom when putting together a washbasin area to suit your lifestyle.