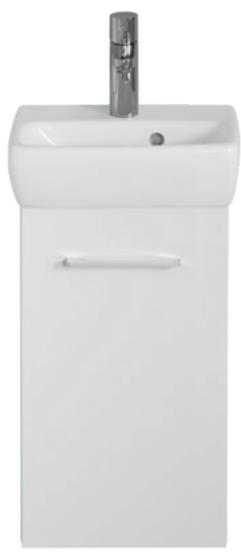

### **GEBERIT ACANTO**

Geberit Acanto handrinse basin, tap hole right

Geberit Acanto handrinse basin

Geberit Acanto washbasin cabinet with one door