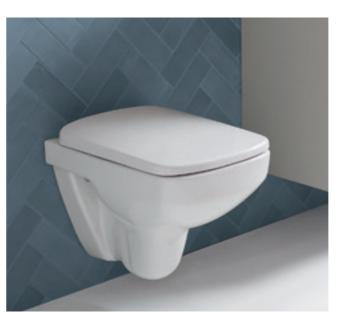

# WC CATEGORY RIMLESS WC GEBERIT ACANTO TurboFlush technology Hidden wall fastening WC seat with soft-closing 4-litre flush Floor clearance Quick release Rimless WC This classic and elegant WC ceramic appliance offers outstandingly thorough and quiet flushing out thanks to the TurboFlush technology. TurboFlush

# **GEBERIT ACANTO WC**WITH TURBOFLUSH TECHNOLOGY

Geberit Acanto wall-hung WC set

The WC seat and lid can be lifted up and removed with ease to prevent hidden dirt marks on the ceramic.  $\ensuremath{\psi}$ 

The special TurboFlush inner geometry guides the water through the ceramic and into the drain with outstanding precision. This eliminates the need for a second flush and makes cleaning so much easier.