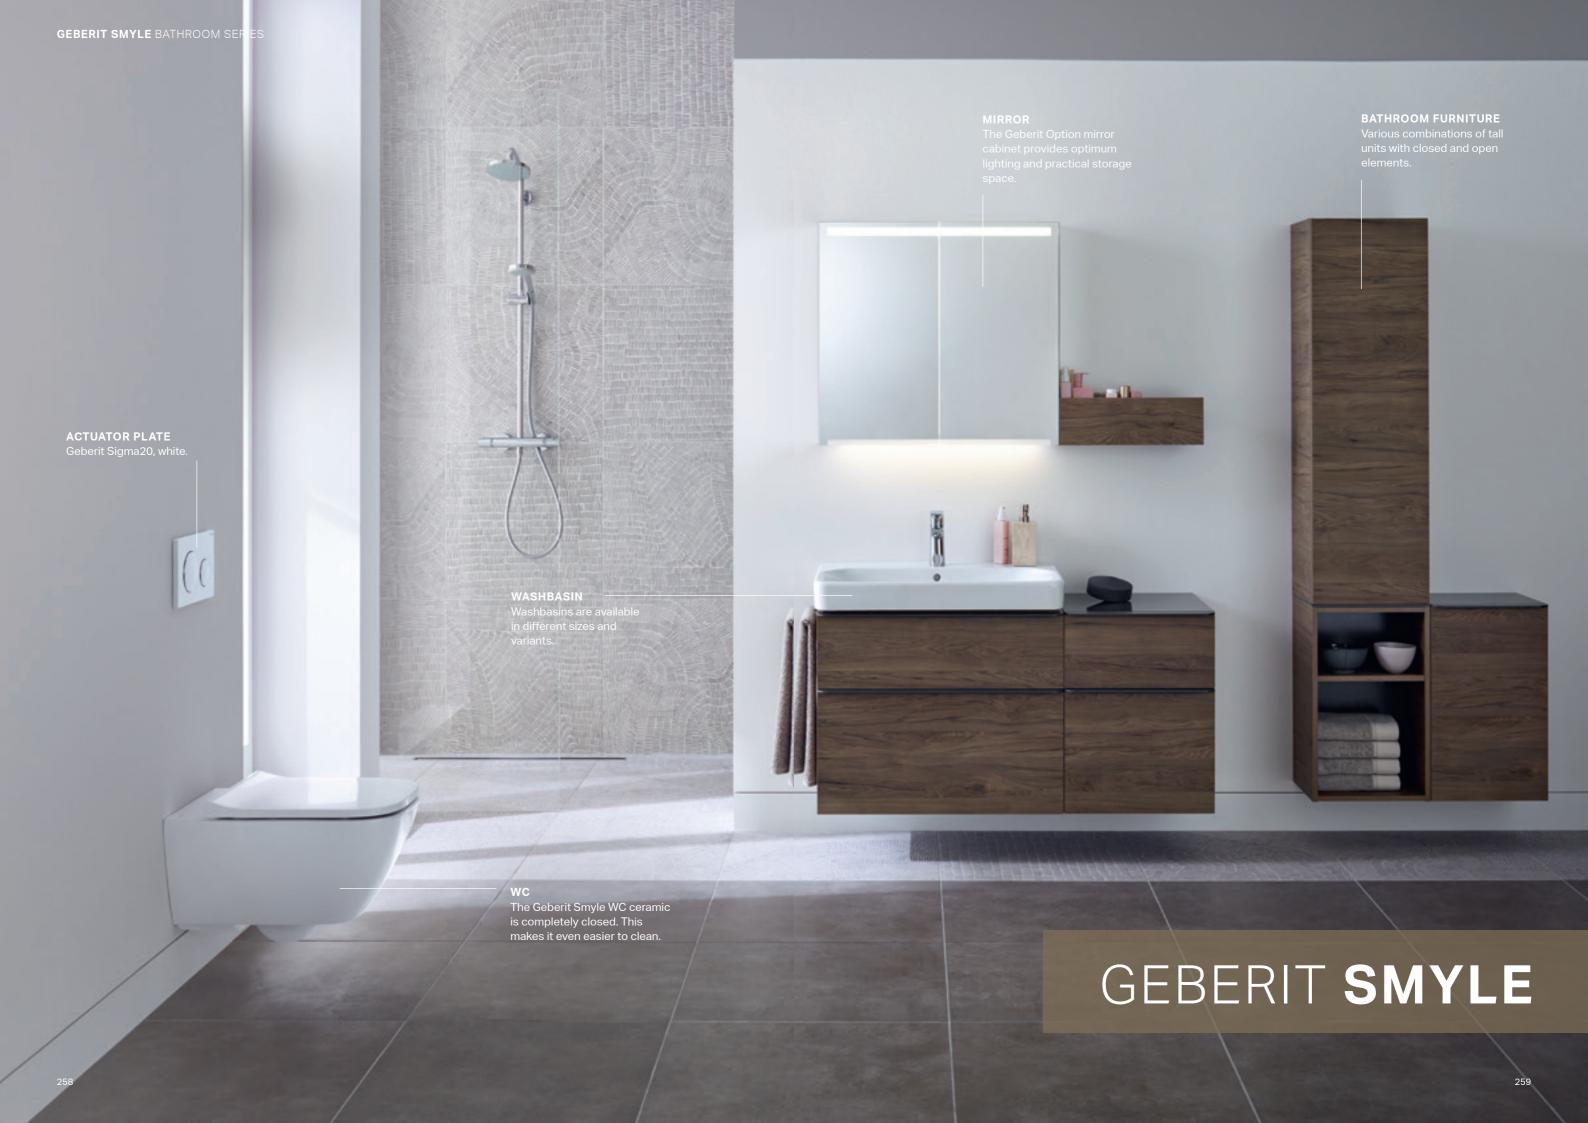

# **GEBERIT SMYLE**WASHBASINS

The delicate lines of the Geberit Smyle bathroom series add a touch of harmony and lightness to family and guest bathrooms.

Design

Cleanlines

Compact option

Washbasin

Square washbasin

Geberit Smyle Double washbasin

 $<sup>\</sup>leftarrow \ \text{Geberit Smyle double washbasin with generous shelf surface}$ 

# Geberit Option mirror cabinet with two doors → Geberit Smyle wall shelf → Geberit Smyle washbasin → Geberit Smyle washbasin cabinet with two drawers → Geberit Smyle side cabinet with two drawers → Geberit Smyle medium cabinet with one door → Geberit Smyle side cabinet, open → Geberit Smyle side cabinet with two drawers

# **GEBERIT SMYLE**WASHBASIN CABINETS

Clean lines and rounded lateral profile handles are the hallmarks of the Geberit Smyle bathroom furniture. Further features include glass inserts and internal mirrors to add an elegant touch to the bathroom.

Washbasin with cabinet, two drawers

Geberit Smyle washbasin with cabinet with two cargoes

Cabinet for washbasin with one door

COLOURS

white high-gloss coated

coated

sand grey high-gloss coated

hickory wood-textured melamine