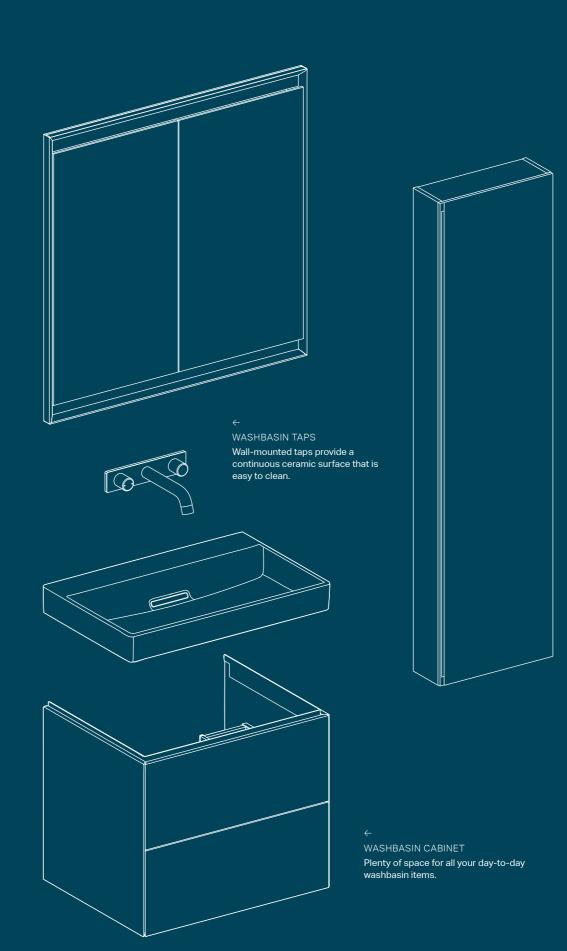

# **UNINTERRUPTED STORAGE SPACE**

Geberit washbasin cabinets offer an impressive amount of storage space without being interrupted by a trap cut-out. The interiors can be adapted to suit personal requirements with variable organisation systems.

# **GEBERIT ONE WALL-MOUNTED TAP**

A wall-mounted tap creates additional space around the washbasin and leaves a continuous ceramic surface that is easy to clean. Available options include a bright chrome-plated model or a contemporary black matt finish.

# WASHBASIN AREA CATEGORY **GEBERIT MIRRORS AND MIRROR CABINETS** Geberit ONE mirror cabinet with ComfortLight, two doors and a niche → Geberit ONE washbasin tap, round design, bright chrome-plated → Geberit ONE lay-on washbasin, bowl shape → Geberit ONE washtop in black marble look with washbasin cabinet in white matt

# **GEBERIT ONE**MIRROR CABINETS

All Geberit ONE mirror cabinets are available as surface-mounted and concealed versions.

Mirror cabinet with one door and ComfortLight

Mirror cabinet with one door, ComfortLight and niche