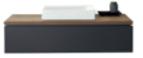

# WASHBASIN AREA CATEGORY **GEBERIT MIRRORS AND MIRROR CABINETS** Geberit ONE mirror cabinet with ComfortLight, two doors and a niche → Geberit ONE washbasin tap, round design, bright chrome-plated → Geberit ONE lay-on washbasin, bowl shape → Geberit ONE washtop in black marble look with washbasin cabinet in white matt

# **GEBERIT ONE**MIRROR CABINETS

All Geberit ONE mirror cabinets are available as surface-mounted and concealed versions.

Mirror cabinet with one door and ComfortLight

Mirror cabinet with one door, ComfortLight and niche

The option is available to include a magnifying mirror on the inside\* of the doors.

Mirror cabinet with two doors and ComfortLight

Mirror cabinet with two doors, ComfortLight and niche

Neatly stowed away: nail scissors and files can be easily attached to the magnetic strip\*.