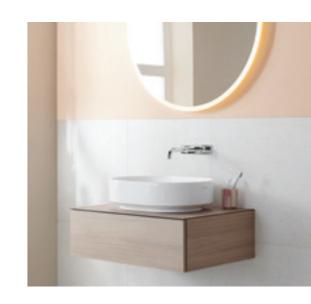

# WASHBASIN AREA CATEGORY **GEBERIT MIRRORS AND MIRROR CABINETS** Geberit ONE mirror cabinet with ComfortLight, two doors and a niche → Geberit ONE washbasin tap, round design, bright chrome-plated → Geberit ONE lay-on washbasin, bowl shape → Geberit ONE washtop in black marble look with washbasin cabinet in white matt