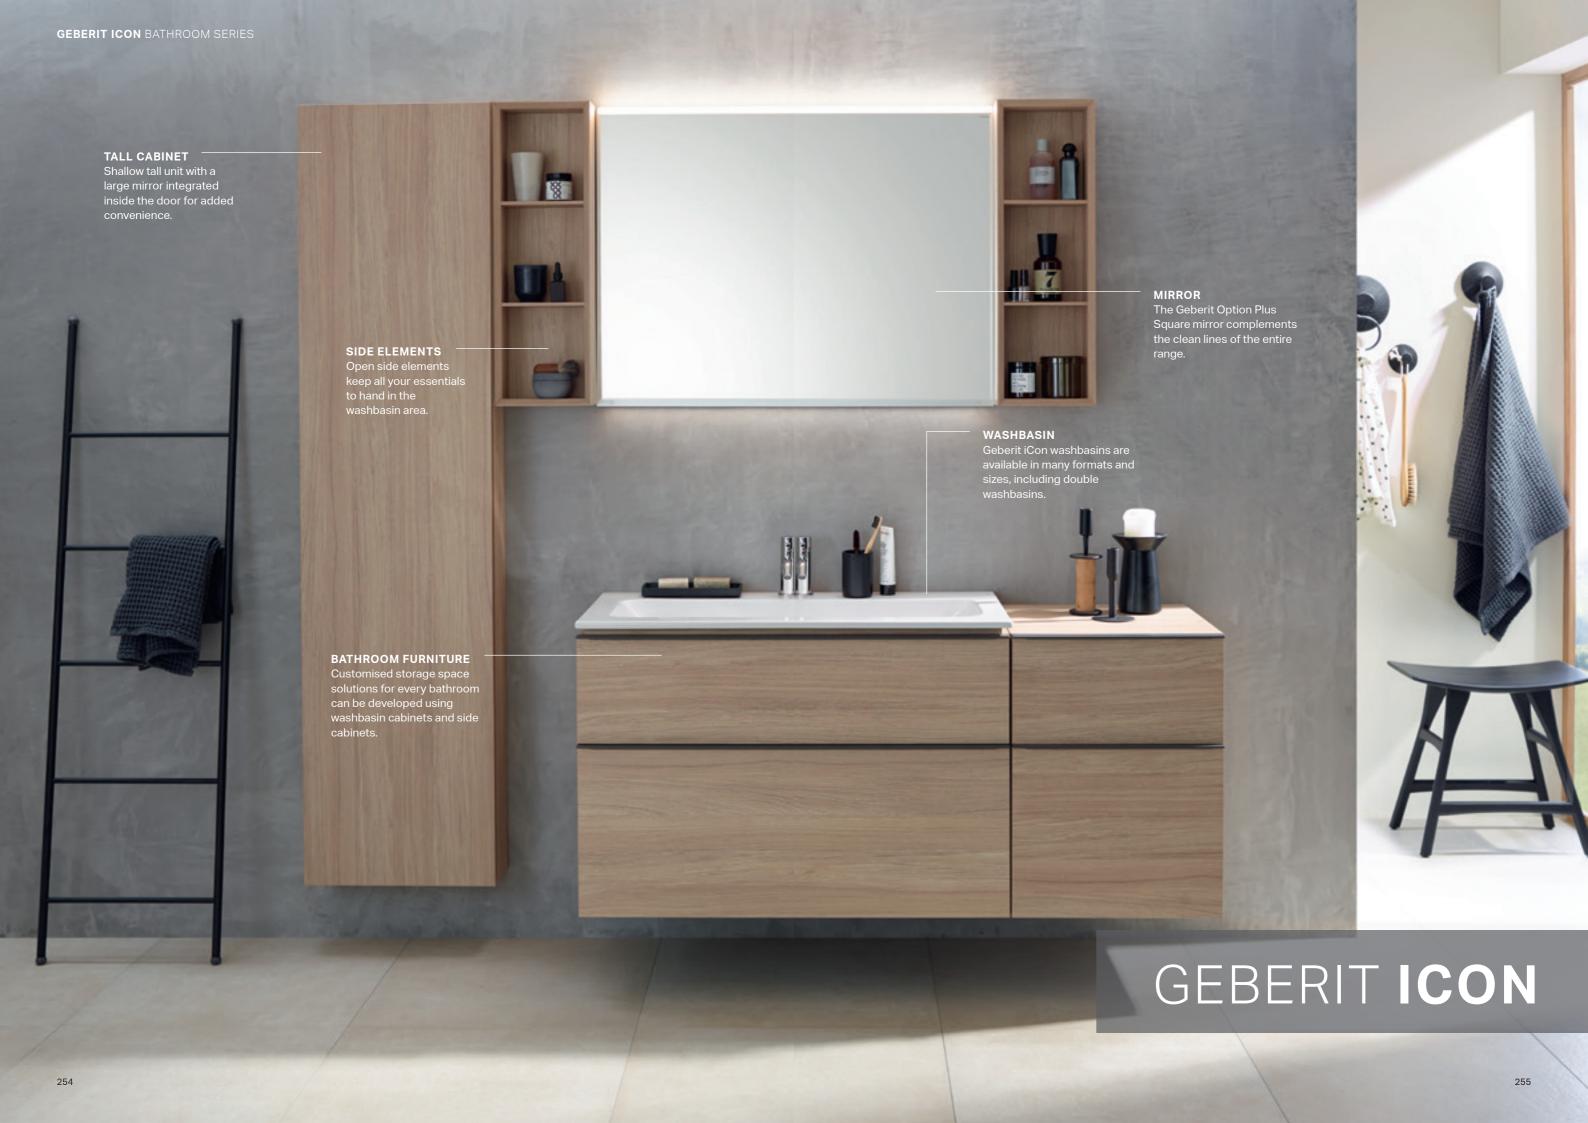

# WASHBASIN AREA CATEGORY **GEBERIT MIRRORS AND MIRROR CABINETS** Geberit ONE mirror cabinet with ComfortLight, two doors and a niche → Geberit ONE washbasin tap, round design, bright chrome-plated → Geberit ONE lay-on washbasin, bowl shape → Geberit ONE washtop in black marble look with washbasin cabinet in white matt

# **GEBERIT ONE**MIRROR CABINETS

All Geberit ONE mirror cabinets are available as surface-mounted and concealed versions.

Mirror cabinet with one door and ComfortLight

Mirror cabinet with one door, ComfortLight and niche

The option is available to include a magnifying mirror on the inside\* of the doors.

Mirror cabinet with two doors and ComfortLight

Mirror cabinet with two doors, ComfortLight and niche

Neatly stowed away: nail scissors and files can be easily attached to the magnetic strip\*.