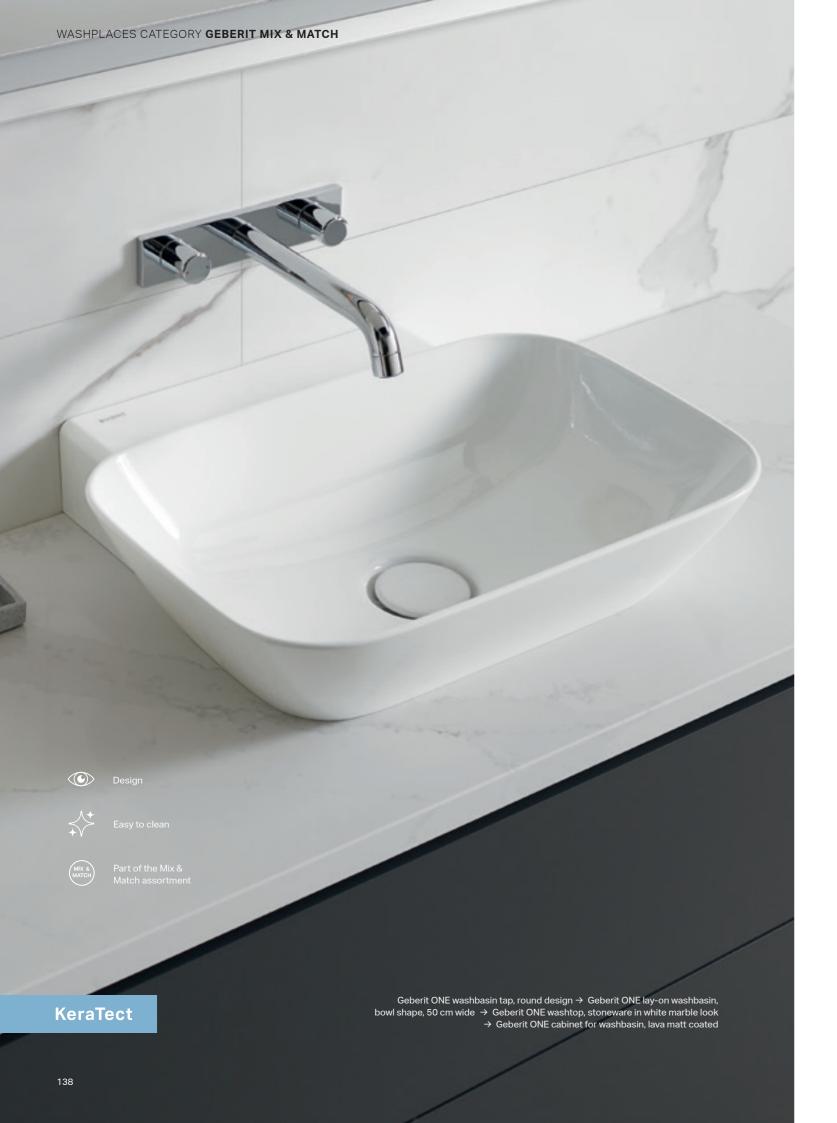

# WASHBASIN AREA CATEGORY **GEBERIT MIRRORS AND MIRROR CABINETS** Geberit ONE mirror cabinet with ComfortLight, two doors and a niche → Geberit ONE washbasin tap, round design, bright chrome-plated → Geberit ONE lay-on washbasin, bowl shape → Geberit ONE washtop in black marble look with washbasin cabinet in white matt

# **GEBERIT ONE**MIRROR CABINETS

All Geberit ONE mirror cabinets are available as surface-mounted and concealed versions.

Mirror cabinet with one door and ComfortLight

Mirror cabinet with one door, ComfortLight and niche

# **GEBERIT ONE**WASHBASIN TAPS

Geberit ONE wall-mounted taps are renowned for their understated design and high functionality. Further outstanding features include their exceptional ease of use and premium craftsmanship.

### **ROUND DESIGN**

Geberit ONE washbasin tap, round design, wall-mounted, black matt

Geberit ONE washbasin tap, round design, wallmounted, bright chrome-plated