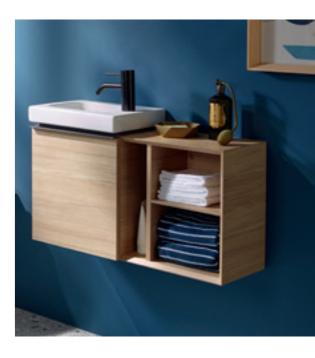

# **GEBERIT ICON**WASHBASIN CABINETS

Harmonious profile handles are available in a wide variety of colours and finishes for the iCon washbasin cabinets to create a striking look.

### WASHBASIN CABINET WITH WASHBASIN OR VANITY BASIN

With two drawers and washbasin or vanity basin

With two drawers and washbasin or vanity basin and side cabinet

With one drawer and side cabinet

With two adjacent drawers and a side cabinet