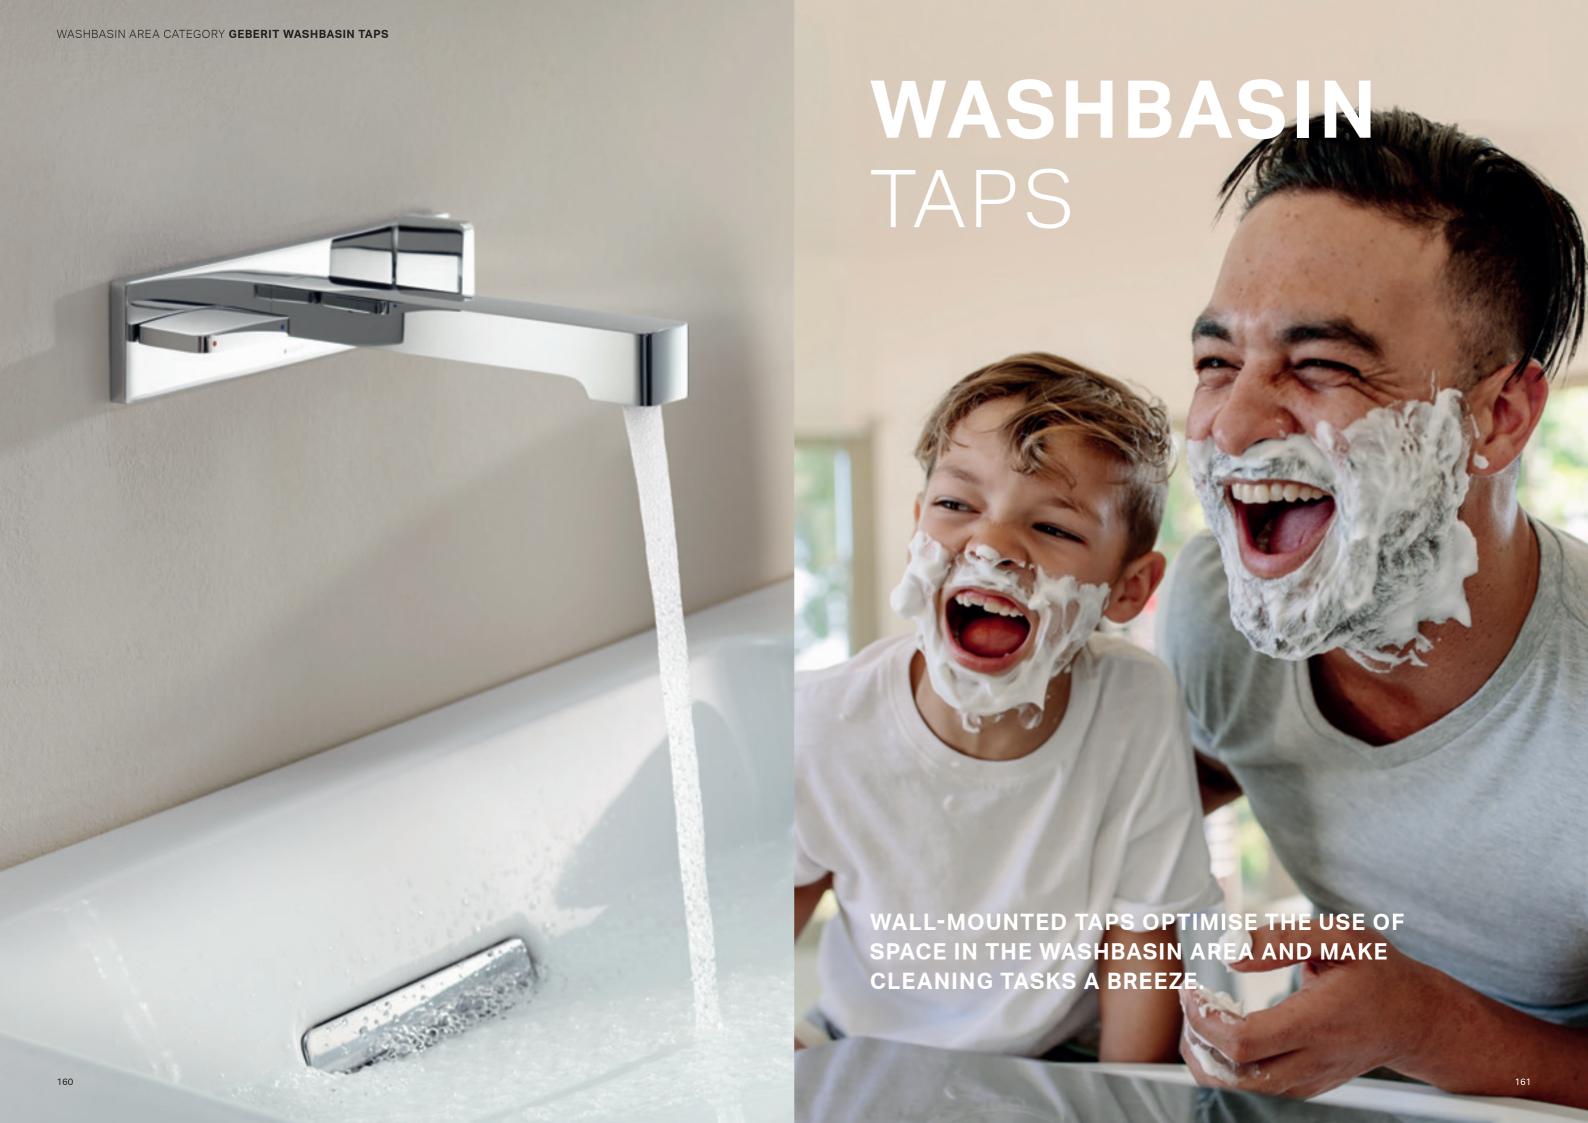

# **GEBERIT ONE WALL-MOUNTED TAP**

A wall-mounted tap creates additional space around the washbasin and leaves a continuous ceramic surface that is easy to clean. Available options include a bright chrome-plated model or a contemporary black matt finish.

# **GEBERIT ONE**WASHBASIN TAPS

Geberit ONE wall-mounted taps are renowned for their understated design and high functionality. Further outstanding features include their exceptional ease of use and premium craftsmanship.