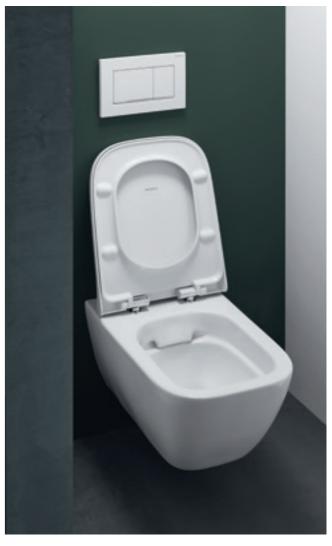

#### **GEBERIT SMYLE WCS** WITH RIMFREE FLUSH TECHNOLOGY

With their contemporary design and delicate lines, the WC ceramic appliances and bidet in the Geberit Smyle bathroom series contribute to a positively carefree bathroom ambience.

Geberit Smyle Square small projection wall-hung WC

The rimless ceramic and removable seat/cover combination make it easy to keep the WC spotlessly clean.

Perfectly coordinated: WC and bidet ceramic in the same rimless design.