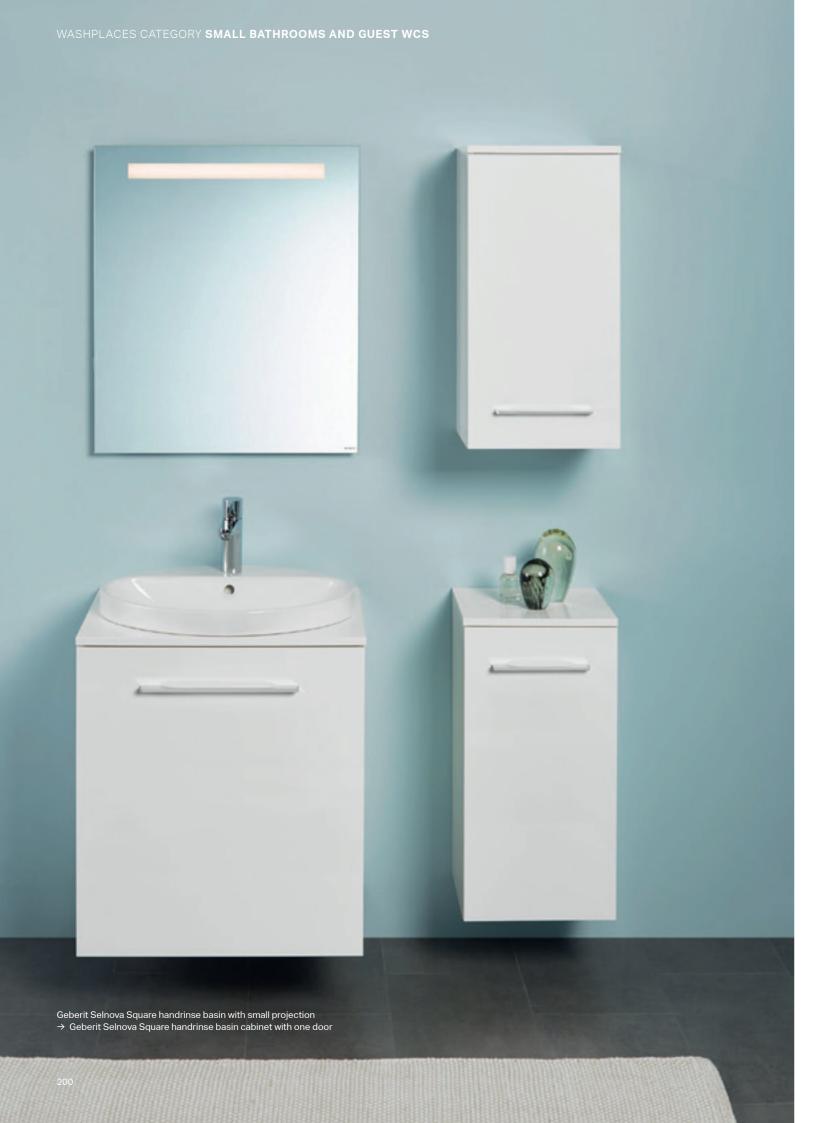

# SMALL BATHROOMS AND GUEST WCS

TRANSFORM EVEN COMPACT FLOOR PLANS INTO INVITING AND HIGHLY FUNCTIONAL WASHPLACES.

### **GEBERIT SELNOVA SQUARE**

Geberit Selnova Square handrinse basin

Geberit Selnova Square handrinse basin with asymmetric overflow

Geberit Selnova Square cabinet for handrinse basin, with one door