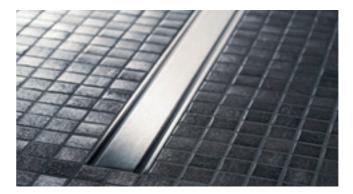

# GEBERIT CLEANLINE80, CLEANLINE60 THIN, CLEANLINE20 AND CLEANLINE TILE-BEARING SHOWER CHANNELS

Elevate your bathroom experience with the hygienic, clean and simply beautiful shower channels in Geberit's flexible CleanLine20, CleanLine60 thin and CleanLine80 series. Not only can the collector profile be cut to the required format with millimetre precision during installation, but each shower channel also comes factory equipped with an attached sealing fleece to ensure a secure fit.

Geberit CleanLine20 in stainless steel.

 $\downarrow$ 

↑
Geberit CleanLine60 for thin flooring.

Geberit CleanLine also available in a tile-bearing version.

Geberit CleanLine80: The comb insert minimises blockages and is easy to remove and clean.