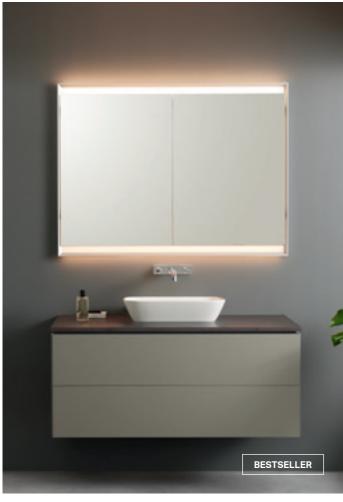

# WASHBASIN AREA CATEGORY **GEBERIT MIRRORS AND MIRROR CABINETS** Geberit ONE mirror cabinet with ComfortLight, two doors and a niche → Geberit ONE washbasin tap, round design, bright chrome-plated → Geberit ONE lay-on washbasin, bowl shape → Geberit ONE washtop in black marble look with washbasin cabinet in white matt

# **GEBERIT ONE**MIRROR CABINETS

All Geberit ONE mirror cabinets are available as surface-mounted and concealed versions.

Mirror cabinet with one door and ComfortLight

Mirror cabinet with one door, ComfortLight and niche