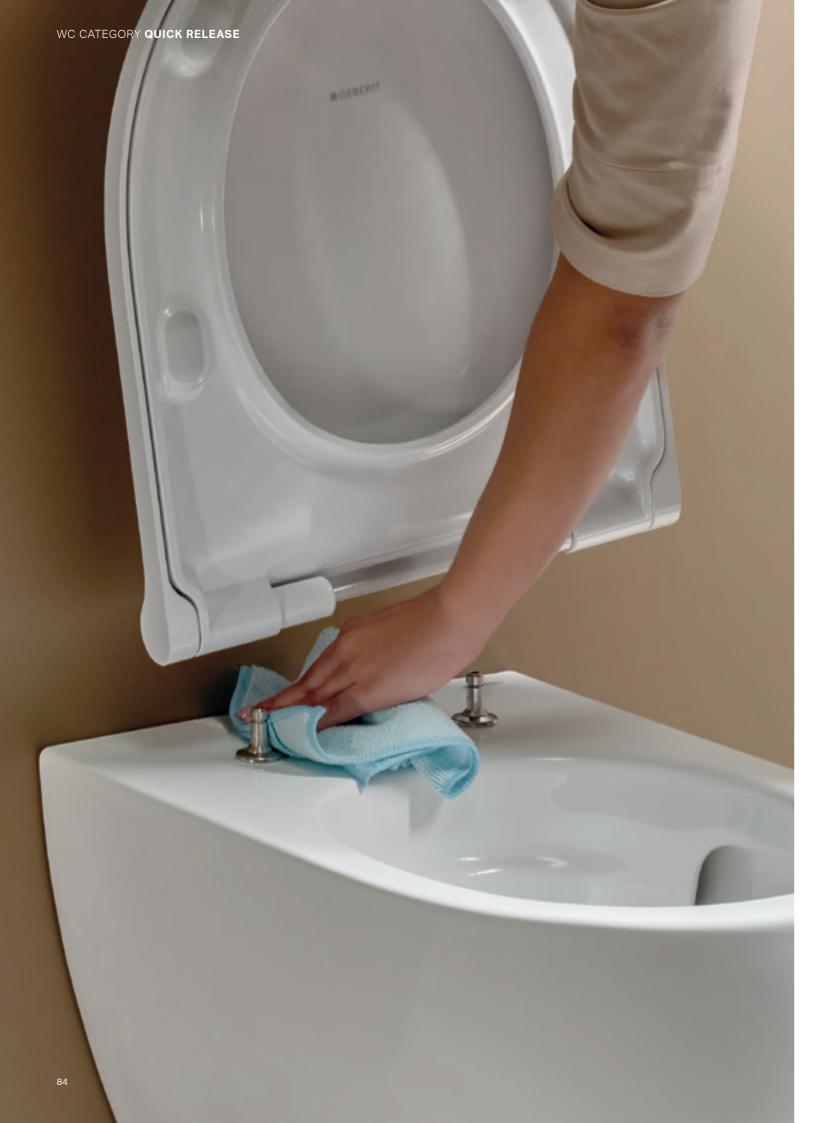

# **GEBERIT**QUICK RELEASE

No toilet is complete without a WC seat ring and a lid: one makes the whole experience more comfortable, while the other contributes to general hygiene and a harmonious overall aesthetic. Quick release models are particularly convenient and easy to clean, as they can be simply detached upwards for cleaning. Discover the additional comfort functions of Geberit WC seats.

QUICK RELEASE
Almost all Geberit WC seats are
equipped with a practical quick release
function. Simply fold up the seat and
cover, lift them off, and replace from
above after cleaning.
That's all there is to it.

↑
After folding them up, the seat and lid can be removed from above and put back just as easily.

↑
SOFT-CLOSING MECHANISM
A special cushioning system for the seat and lid
ensures that they close gently and quietly rather than
falling shut.