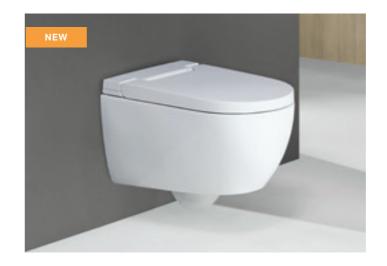

## GEBERIT AQUACLEAN **SELA**

- The shower toilet for real design lovers
- · Purist, elegant design
- Customisable design (round, square, high-gloss, matt)
- WhirlSpray shower technology
- Rimless ceramic appliance with TurboFlush technology
- Additional features include an orientation light and lady shower

# **GEBERIT AQUACLEAN** SELA

Geberit AquaClean Sela wall-hung WC

Geberit AquaClean Sela Square wall-hung WC

The impressive Geberit AquaClean Sela not only showcases exceptional elegance and beauty, but also embodies outstanding quality standards. With its clean, elegant design and high-quality materials, this shower toilet is the ideal choice for those with an eye for tasteful style.

The popular shower toilet is now available in five design variants. In addition to the individually selectable covers in white alpine or bright chrome, the ceramic is also available in a white matt finish as well as in a square design.