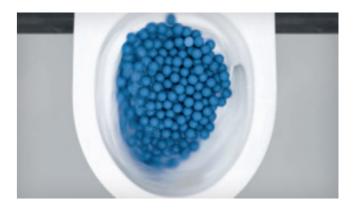

# **GEBERIT WC SYSTEM**10 TIMES BETTER FLUSH PERFORMANCE

Required flush performance according to the DIN EN 997:2018 standard

Geberit WC with TurboFlush: up to 10 times better than the standard

Geberit develops WC systems that optimise the entire water circuit from the cistern to the WC and into the discharge pipe. In this way, the energy from the cistern is converted into an exceptional toilet flush. A powerful vortex achieves full-surface flushing of the rimless ceramic, offering a flushing-out performance that is particularly thorough and quiet.

Flush performance is 10 times better than required by standard testing (DIN EN 997-2018). Watch our video to experience the flushing test with balls and paper. → geberit-global.com/wc-system

Th

The flush- and spray-proof rimless Geberit WC ceramic appliances, the easy-to-remove seat, the virtually non-porous KeraTect finish and the outstanding flush performance make cleaning your toilet a breeze