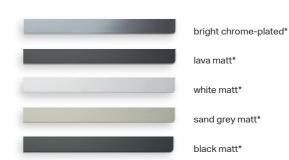

GEBERIT ICON COLOURS GEBERIT ONE COLOURS GEBERIT ACANTO COLOURS white white high-gloss coated high-gloss coated high-gloss coated white white white matt coated matt coated matt coated lava matt lava matt lava matt coated coated wood-textured melamine wood-textured melamine wood-textured melamine wood-textured melamine sand grey sand grey high-gloss coated high-gloss coated white greige matt coated black matt coated

### WASHBASIN CABINET WITH WASHBASIN OR VANITY BASIN

Open side element

With two drawers

Closed side cabinet, with one or two drawers

COLOURS

white high-gloss coated

white matt coated

lava matt coated

ak

wood-textured melamine

hickory wood-textured melamine

sand grey high-gloss coated

greige matt coated

black matt coated

lava matt coated

COLOURS

wood-textured melamine

Double combination of washbasin with cabinet, each with one drawer, one internal drawer and side cabinet

# white high-gloss coated white matt coated lava matt coated oak wood-textured melamine hickory wood-textured melamine sand grey high-gloss coated

<sup>\*</sup>The handles are supplied with the furniture in a standard combination; however, all of our handles can be ordered individually as accessories and easily replaced.