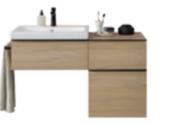

SIDE CABINET

Generous storage space for bathroom textiles and more.

# GEBERIT MIX & MATCH THE PORTFOLIO

MIRRORS AND
MIRROR CABINETS

Round or square, with various lighting concepts.

→ WASHBASIN

Geometric, organic, understated or eye-catching.

CABINET

Plenty of options for storage space.

#### **CABINETS**

PUSH-TO-OPEN WITHOUT HANDLE

**CLOSED FRONT WITH HANDLE** 

**SPLIT FRONT WITH HANDLE** 