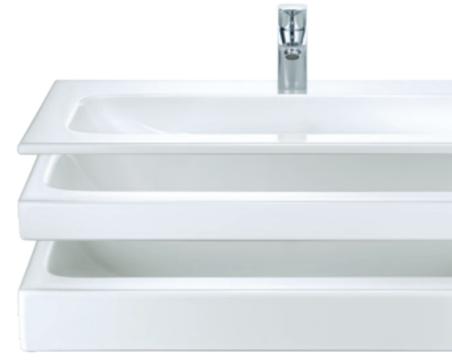

# **GEBERIT MIX & MATCH**

Unique washplaces can be created from classic, vanity and lay-on washbasins, as well as a wide range of bathroom furniture. In combination with the extensive range of illuminated mirrors and side cabinets, the washplaces can be customised down to the last detail.

# THE WASHPLACES HAVE IT YOUR WAY

Whether you're washing your hands, doing your hair, shaving, brushing your teeth, or cleaning your face, the washplace is the centrepiece of the bathroom. Geberit is your one-stop shop for ceramics, bathroom furniture and accessories, as well as all the technical elements of sanitary technology. This gives you the freedom to put together the washplace of your dreams in terms of design, function and budget.

The mirror, washbasin and cabinet represent the core elements of the bathroom. With Geberit Mix & Match, you can now combine these in a variety of ways to suit your own unique taste and requirements.