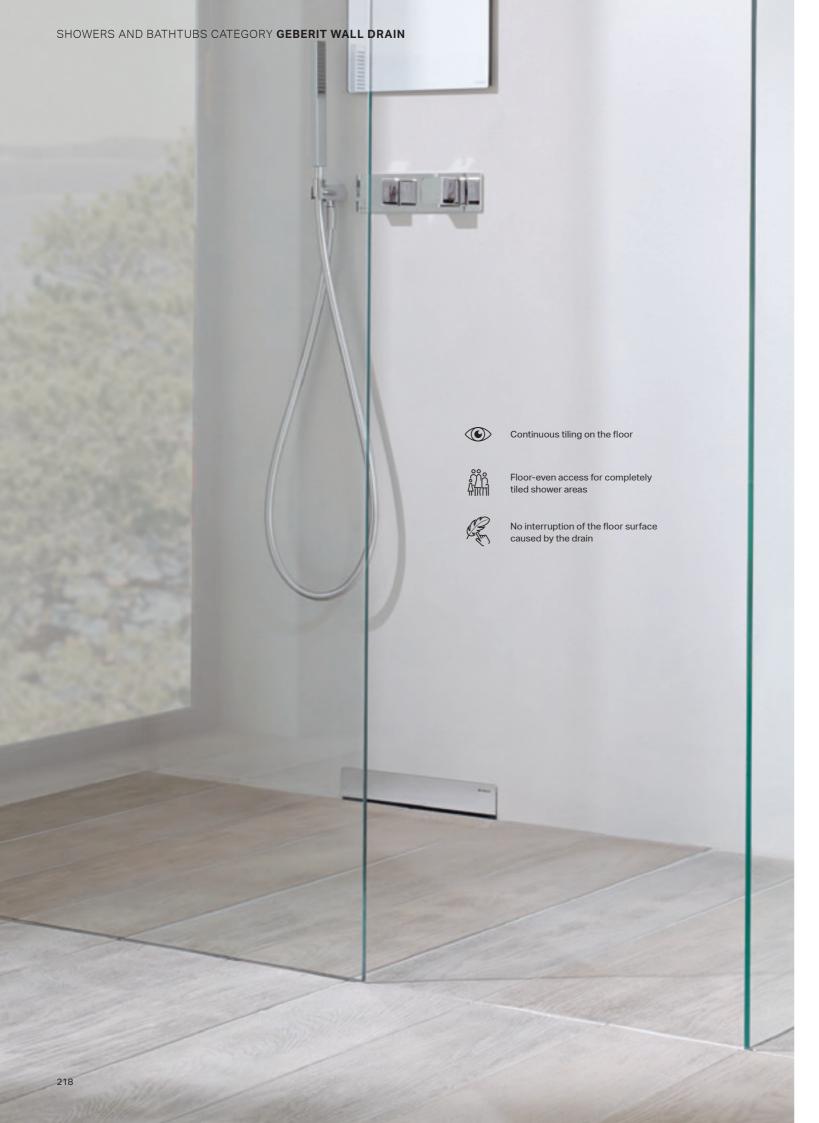

### **GEBERIT WALL DRAIN**

Concealing the snower drain is the perfect way to create a floor-ever shower, as this leaves the floor beneath the shower completely uninterrupted.

Geberit DuoFresh removes unpleasant odours before they can spread throughout the bathroom. Odour extraction units can be installed directly behind the actuator plate, and selected Geberit AquaClean shower toilets even come with one built in as a permanent comfort function.

## **FLOOR-EVEN SHOWER SOLUTIONS**

Floor-even shower solutions are not only stylish, they also offer barrier-free access to the shower area. What's more, with shower surfaces such as Geberit Olona, the slip resistance is built right in. This provides a sense of convenience and security for today and tomorrow.