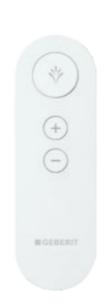

# **GEBERIT AQUACLEAN**REMOTE CONTROLS

Geberit AquaClean shower toilets can be controlled not only via the Geberit Home app, but also using a simple and user-friendly remote control. This intuitive device has all bases covered when it comes to assisting with various settings and applications related to the shower toilet. Maintenance instructions are clearly visible, and the handy rear display is ideal for making adjustments to the appliance settings. The remote control options differ depending on the accompanying shower toilet: the model with the rear display is compatible with Geberit AquaClean Mera, Sela and Tuma Comfort, whereas the remote control for the Geberit AquaClean Alba and Tuma Classic models is more minimalistic and does not feature a display.

↑ With rear display.

A warning sign for maintenance instructions lights up on the front of the remote control when required.