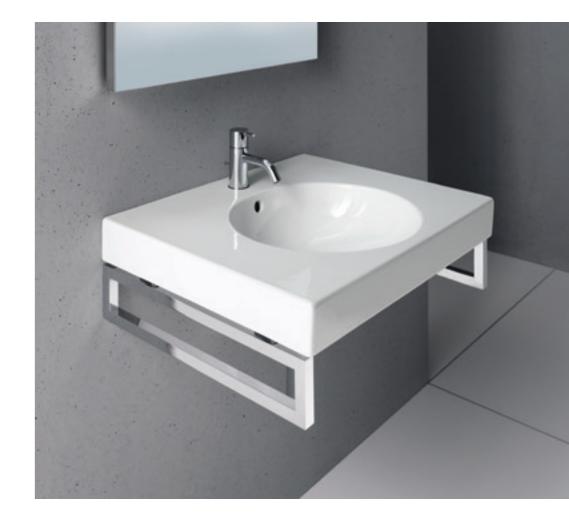

# **GEBERIT ONE WALL-MOUNTED TAP**

A wall-mounted tap creates additional space around the washbasin and leaves a continuous ceramic surface that is easy to clean. Available options include a bright chrome-plated model or a contemporary black matt finish.