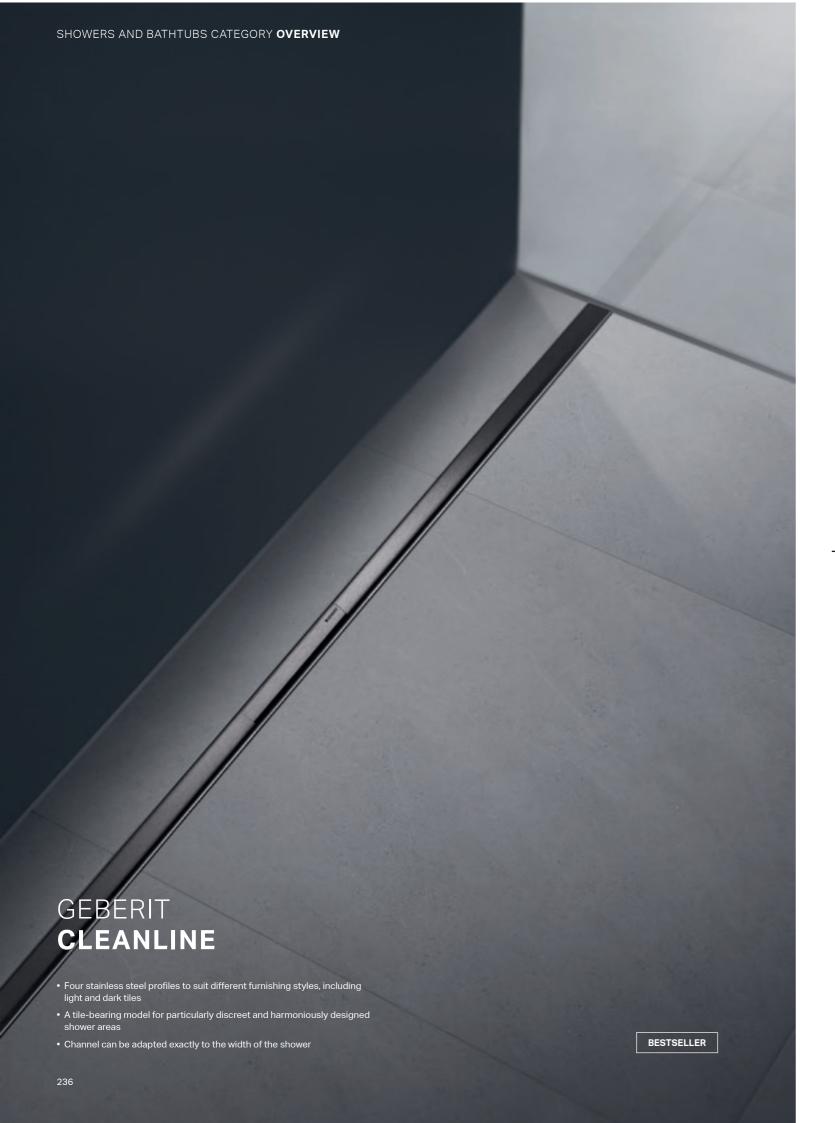

# **GEBERIT CLEANLINE50** AWARD-WINNING SHOWER CHANNEL

Just like the other shower channels in this bathroom series, the Geberit CleanLine50 provides an innovative and easy-to-clean water guide to the central drain. The water is not concealed, but channelled openly via a collector profile to the drain in the centre. This means that there are no concealed areas and there is nowhere for dirt or unpleasant odours to accumulate. Simply wipe the profile down and everything is clean.

Can be customised to the width of the shower area and is also suitable for large tile formats.

The comb insert minimises blockages and is easy to remove and clean.

Triangular, solid channel profile for better water drainage.

Narrow profile width of 30 mm.

SIZES

Geberit CleanLine50

3.0 x 30 - 130 3.0 x 30 - 90

Dimensions in cm

COLOURS

stainless steel

black chrome