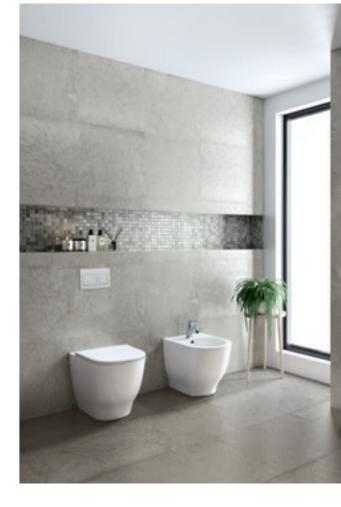

# WC CATEGORY BIDETS practice of personal cleansing with bidets

# **BIDETS**TO MATCH YOUR WC

Geberit Selnova floor-standing bidet / wall-hung bidet

Geberit Selnova Square floor-standing bidet / wall-hung bidet

Geberit Smyle Square wall-hung bidet

Geberit bidets are available in rounded or geometrically angular shapes to complement the standard WC designs.