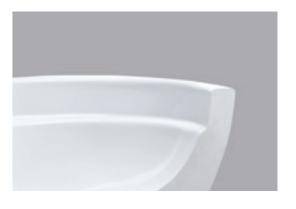

# WC CATEGORY RIMLESS WCS Geberit Rimfree WC ceramics have no flush rim or splash guard, so there are virtually no hidden corners or edges for dirt and limescale to accumulate. The precise water guide also facilitates full-surface flushing.

# RIMLESS WCS WITH RIMFREE FLUSH TECHNOLOGY

The smooth, easily accessible inner surfaces of Geberit Rimfree WC ceramics make light work of cleaning for a clean and hygienic experience.

↑
CLASSIC WC WITH FLUSH RIM
Conventional WC ceramic appliances have a flush rim that attracts limescale and dirt and allows unpleasant odours to build up. Keeping this clean calls for a lot more effort.

RIMLESS WC
Limescale and dirt have little chance of sticking to the smooth, rimless ceramic. The inner surface is flushed thoroughly, leaving everything clean in no time at all.