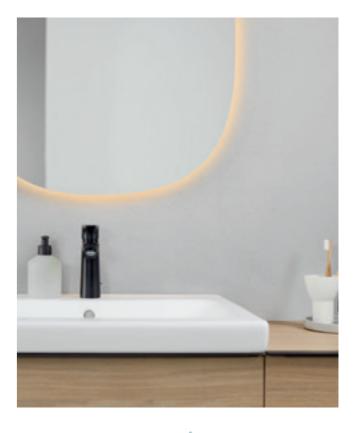

# **WASHBASIN AREA CATEGORY**

Various combinations of washbasins, furniture, illuminated mirrors, mirror cabinets and accessories offer you unparalleled freedom when putting together a washbasin area to suit your lifestyle.

### **GEBERIT OPTION**

Round, oval or square, the Geberit Option illuminated mirror family offers a wide range of design options for the washplaces. The Option Plus mirror models are available with a black matt frame and form a harmonious ensemble with complementary fittings, bathroom furniture and flush plates in the same colour family.

GEBERIT OPTION OVAL More design choice with subtle, indirect lighting.