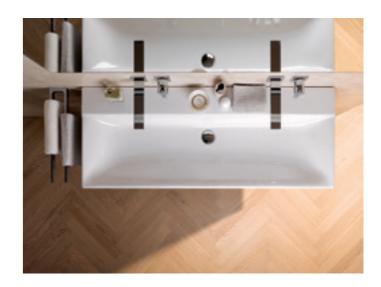

#### **VANITY BASINS**

Vanity basin

Vanity basin, Left/right shelf surface

The Geberit ONE washbasins with CleanDrain outlet and integrated comb insert combine the highest standards of design with exceptional functionality.

#### CLASSIC WASHBASINS

Classic washbasin

Classic washbasin, Left/right shelf surface

KeraTect

# WASHBASINS WITH CLASSIC DRAIN AND INTEGRATED COMB INSERT

LAY-ON WASHBASINS

Lay-on washbasin, angular design

Lay-on washbasin, bowl shape

**VANITY BASINS** 

Vanity basin

Geberit ONE washbasins featuring a classic drain and ceramic cover complete with integrated comb insert take tried-and-tested concepts to a whole new level.