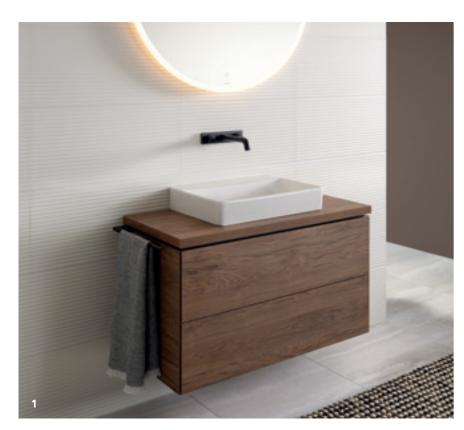

# WASHBASIN AREA CATEGORY **GEBERIT MIRRORS AND MIRROR CABINETS** Geberit ONE mirror cabinet with ComfortLight, two doors and a niche → Geberit ONE washbasin tap, round design, bright chrome-plated → Geberit ONE lay-on washbasin, bowl shape → Geberit ONE washtop in black marble look with washbasin cabinet in white matt