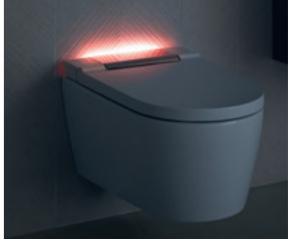

# **DISCREET GUIDANCE** THROUGH THE NIGHT

The Geberit orientation light can be set in seven different colours. It switches on automatically when you approach the toilet and provides welcome orientation in the bathroom at night. The muted light makes it easier to fall asleep again afterwards. The orientation light is integrated into various Geberit AquaClean shower toilets, the DuoFresh odour extraction unit, and the Geberit Monolith Plus sanitary module.

### GEBERIT AQUACLEAN **MERA**

- Shower toilet for the ultimate in comfort
- Floating design
- Available in a Classic or Comfort model
- WhirlSpray shower technology
- Rimless ceramic appliance with TurboFlush technology
- Additional features include a warm air dryer, odour extraction, WC seat ring heating and a WC lid automatic function