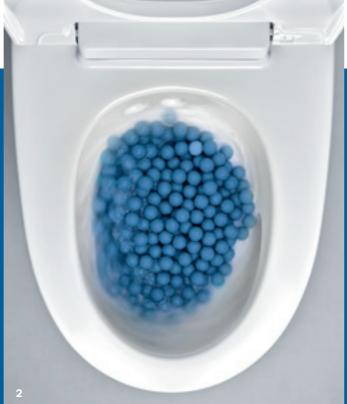

# **GEBERIT WC SYSTEM**10 TIMES BETTER FLUSH PERFORMANCE

Required flush performance according to the DIN EN 997:2018 standard

Geberit WC with TurboFlush: up to 10 times better than the standard

Geberit develops WC systems that optimise the entire water circuit from the cistern to the WC and into the discharge pipe. In this way, the energy from the cistern is converted into an exceptional toilet flush. A powerful vortex achieves full-surface flushing of the rimless ceramic, offering a flushing-out performance that is particularly thorough and quiet.

Flush performance is 10 times better than required by standard testing (DIN EN 997-2018). Watch our video to experience the flushing test with balls and paper. → geberit-global.com/wc-system

Th

The flush- and spray-proof rimless Geberit WC ceramic appliances, the easy-to-remove seat, the virtually non-porous KeraTect finish and the outstanding flush performance make cleaning your toilet a breeze