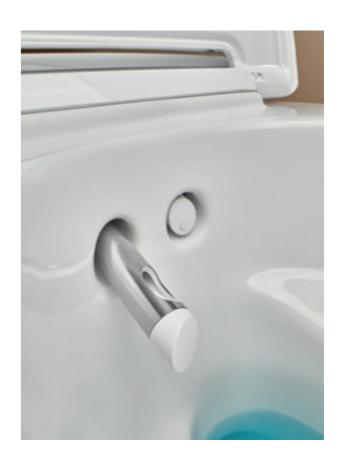

# **GEBERIT**QUICK RELEASE

No toilet is complete without a WC seat ring and a lid: one makes the whole experience more comfortable, while the other contributes to general hygiene and a harmonious overall aesthetic. Quick release models are particularly convenient and easy to clean, as they can be simply detached upwards for cleaning. Discover the additional comfort functions of Geberit WC seats.

QUICK RELEASE
Almost all Geberit WC seats are
equipped with a practical quick release
function. Simply fold up the seat and
cover, lift them off, and replace from
above after cleaning.
That's all there is to it.

↑
After folding them up, the seat and lid can be removed from above and put back just as easily.

↑
SOFT-CLOSING MECHANISM
A special cushioning system for the seat and lid
ensures that they close gently and quietly rather than
falling shut.