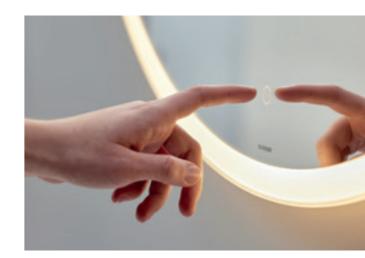

### COLOURS

white

anodised aluminium

black matt (built-in version only)

Control via the Geberit Home App

QR code for IOS Geberit Home App

QR code for Android Geberit Home App

The brightness and light colour of the mirror cabinet are controlled via a soft-touch button at the bottom of the cabinet or via Bluetooth using the Geberit Home app on a smartphone or tablet PC. The Geberit Home app also offers time presets.

# THE BRIGHTNESS OF THE GEBERIT ONE MIRROR CABINETS CAN BE DIMMED ALONG WITH THE LIGHT COLOUR.

Light has a significant impact on our general well-being. White, bright light is perfect for waking you up, while a muted, warm light has a more relaxing effect. The sanitary products and bathroom furniture featuring Geberit ComfortLight offer a unique feature by adjusting the colour temperature based on the surrounding brightness: the continuously adjustable dimming function automatically makes brighter light cooler and darker light warmer. These lighting conditions are based on natural daylight and are designed to create a cosy ambience. A total of four different, harmoniously coordinated light sources set the perfect scene not only for the washplac, but for the bathroom as a whole. They also create an authentic mirror image without casting distracting shadows.