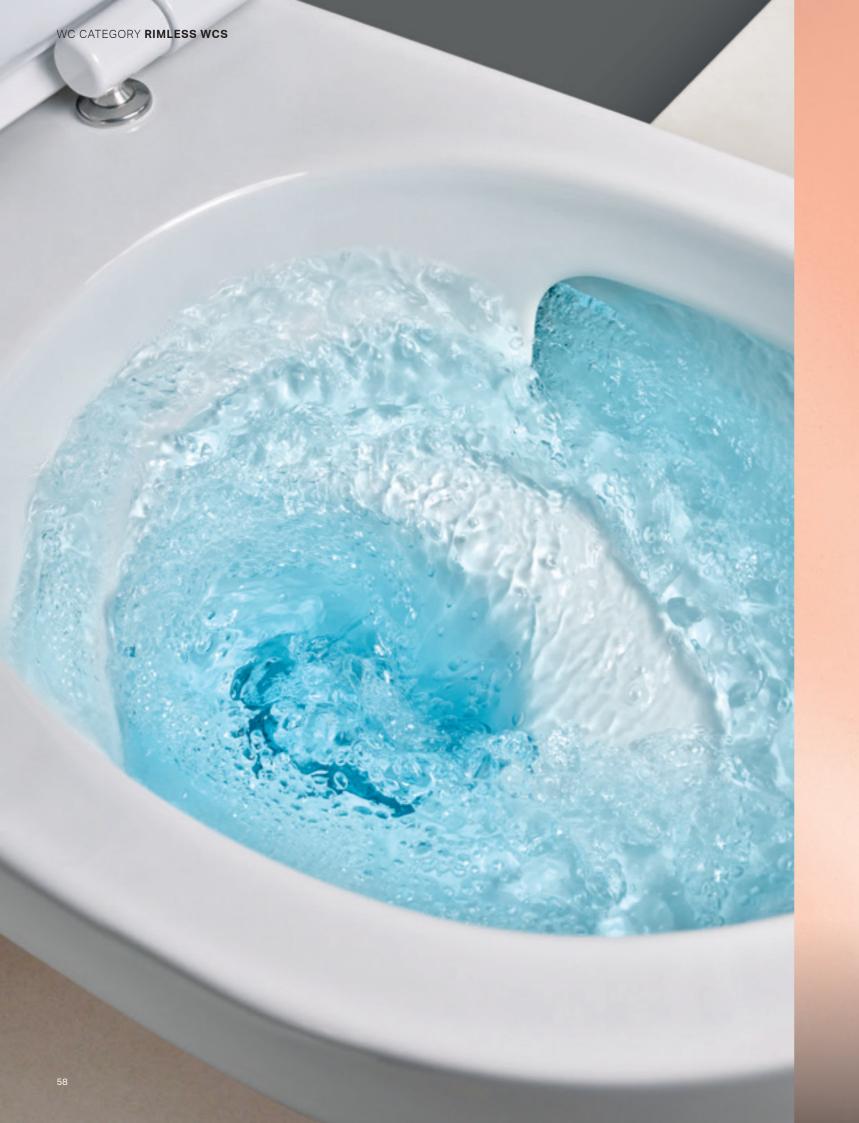

# RIMLESS WCS

QUIETER, MORE THOROUGH, AND SIMPLY SPOTLESS:
DISCOVER THE BENEFITS OF THE ENTIRELY RIMLESS
GEBERIT WCS WITH TURBOFLUSH AND RIMFREE FLUSH
TECHNOLOGY.

# RIMLESS WCS WITH TURBOFLUSH TECHNOLOGY

Geberit's TurboFlush technology has been specially designed to offer you a toilet that is easy to clean and promises outstanding flush performance. In doing so, our hydraulics experts have optimised the entire water flow from the cistern via the WC to the drain. The energy from the concealed cistern is converted into an exceptional toilet flush. The precise control of the water achieves thorough and complete flushing out of the ceramic without oversplashing, resulting in a flushing performance up to ten times better than required by European standards, less cleaning effort, and a particularly quiet water flow.

The asymmetrical ceramic shape sets the powerful flow rate from the Geberit cistern in a rotating motion. This ensures the full surface of the WC is flushed out thoroughly and quietly.

↑
The inner design of the rimless ceramic has no hidden areas where dirt could accumulate.
This makes it particularly hygienic and easy to clean.