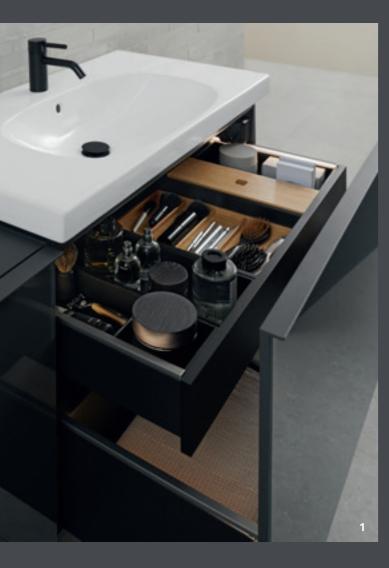

WASHBASIN

Choose from lay-on, vanity and classic washbasins with various rim heights.

The choice is yours.

ightarrow ORGANISATION SYSTEMS FOR

WASHBASIN CABINETS
Keep a clear overview: additional organisation boxes make the washbasin cabinet even more versatile. The internal lighting in the drawers offers even more convenience.