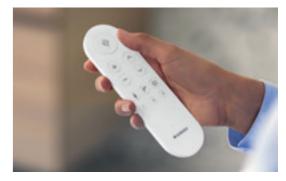

INTUITIVE REMOTE CONTROL

# SIMPLE OPERATION

The new remote control for Geberit shower toilets is now easier to use than ever before. The buttons feature basic symbols and can be operated intuitively. There is also now a large display on the back to provide an additional operating aid. The remote control flashes to indicate when descaling is required.

# **GEBERIT AQUACLEAN**REMOTE CONTROLS

Geberit AquaClean shower toilets can be controlled not only via the Geberit Home app, but also using a simple and user-friendly remote control. This intuitive device has all bases covered when it comes to assisting with various settings and applications related to the shower toilet. Maintenance instructions are clearly visible, and the handy rear display is ideal for making adjustments to the appliance settings. The remote control options differ depending on the accompanying shower toilet: the model with the rear display is compatible with Geberit AquaClean Mera, Sela and Tuma Comfort, whereas the remote control for the Geberit AquaClean Alba and Tuma Classic models is more minimalistic and does not feature a display.

↑ With rear display.

A warning sign for maintenance instructions lights up on the front of the remote control when required.