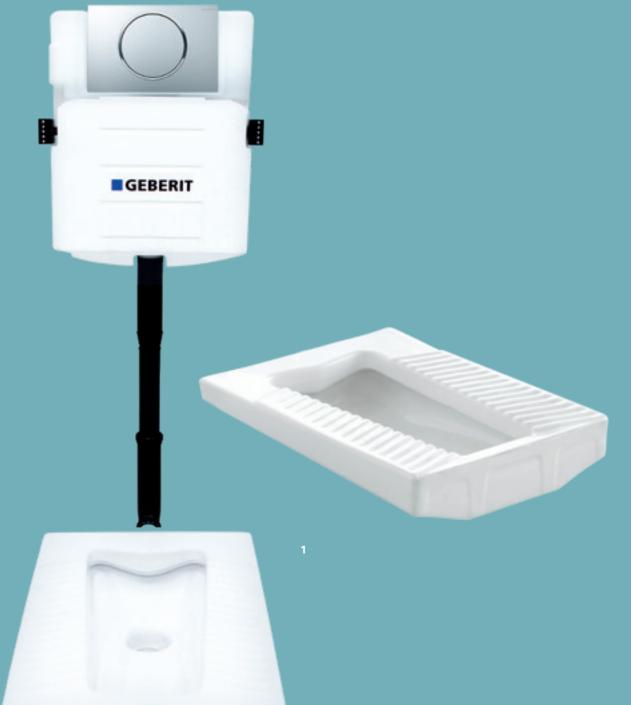

# Geberit Option mirror cabinet with two doors → Geberit Smyle wall shelf → Geberit Smyle washbasin → Geberit Smyle washbasin cabinet with two drawers → Geberit Smyle side cabinet with two drawers → Geberit Smyle medium cabinet with one door → Geberit Smyle side cabinet, open → Geberit Smyle side cabinet with two drawers