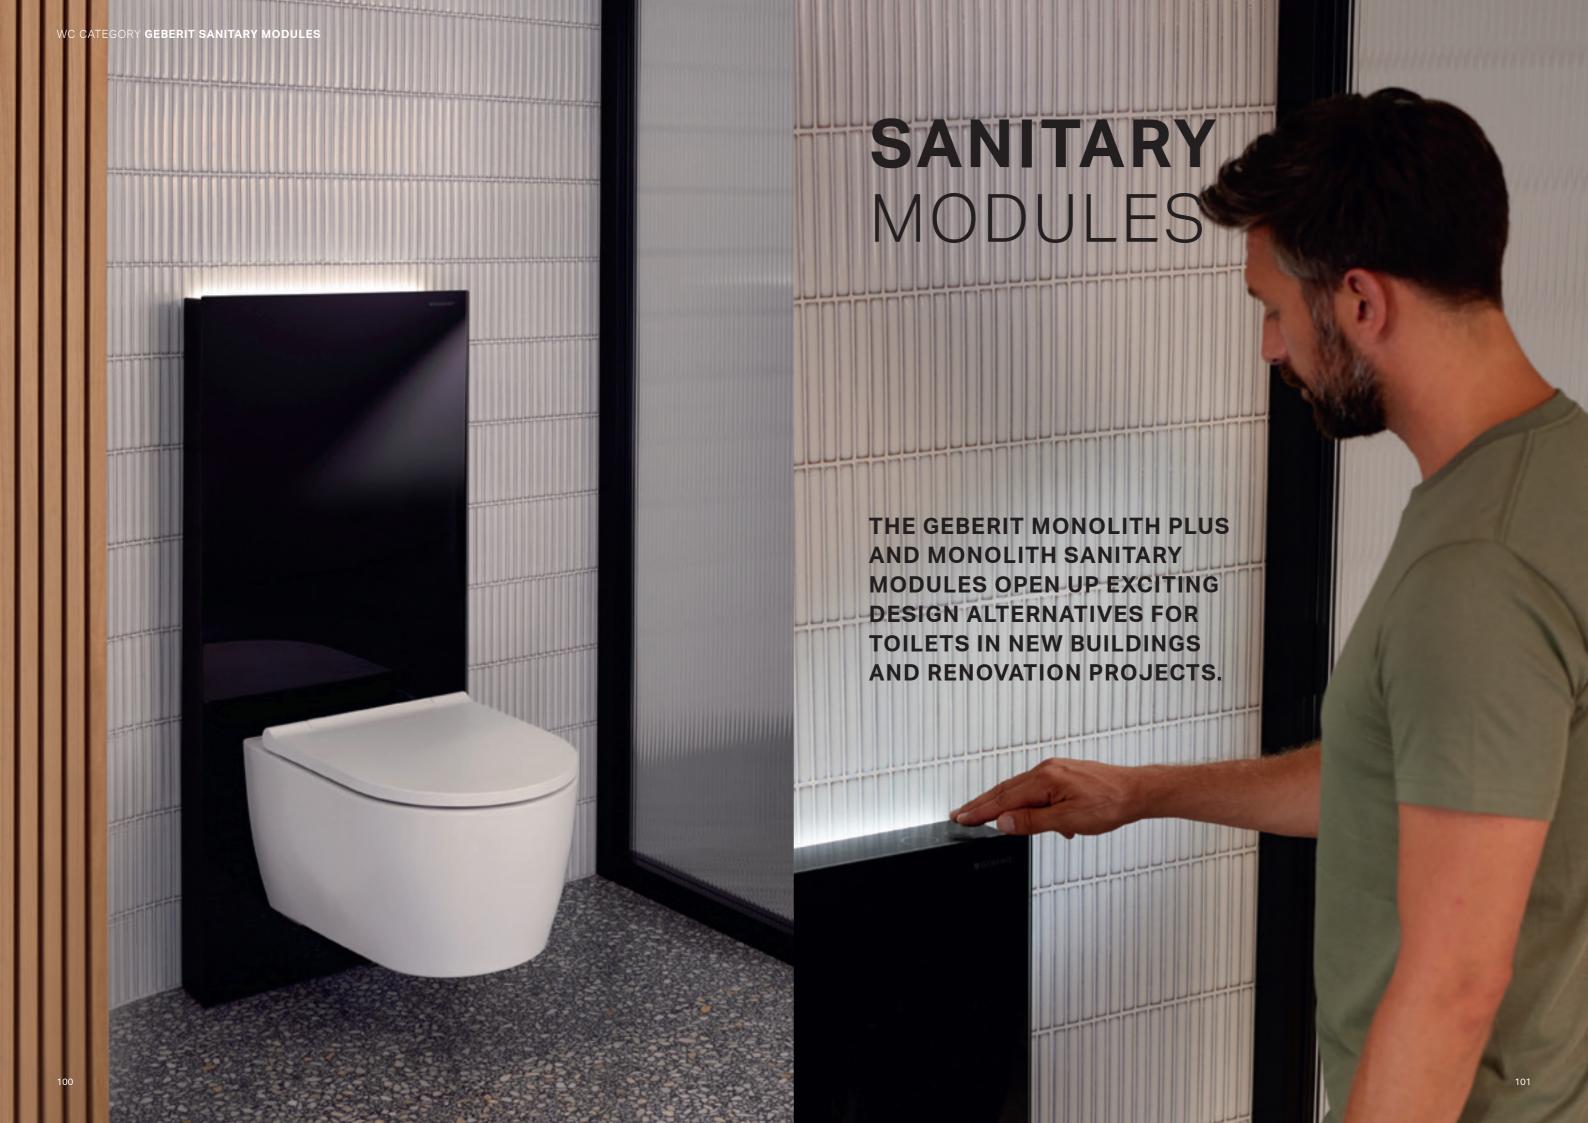

# WC CATEGORY GEBERIT MONOLITH PLUS SANITARY MODULES

#### **GEBERIT SANITARY MODULES MONOLITH PLUS**

This premium sanitary module combines state-of-the-art WC flush technology with attractive additional convenience functions. The light colour of the ComfortLight orientation light can be adjusted to the time of day, while the integrated odour extraction unit ensures fresh air and a pleasant bathroom experience.

# **FOR FRESHNESS** IN THE BATHROOM

The Geberit Monolith sanitary modules open up unexpected possibilities when it comes to bathroom design. Unpleasant odours in the WC area are now a thing of the past. The extremely quiet fan in the Geberit Monolith sanitary module ensures efficient odour extraction directly in the WC ceramic appliance.

# **DISCREET GUIDANCE** THROUGH THE NIGHT

The Geberit orientation light can be set in seven different colours. It switches on automatically when you approach the toilet and provides welcome orientation in the bathroom at night. The muted light makes it easier to fall asleep again afterwards. The orientation light is integrated into various Geberit AquaClean shower toilets, the DuoFresh odour extraction unit, and the Geberit Monolith Plus sanitary module.