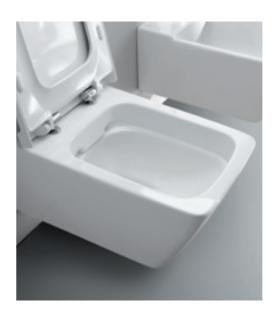

# WC CATEGORY RIMLESS WC GEBERIT ICON Rounded Geberit iCon and linear iCon Square WC ceramics offer versatile solutions for bathroom equipment. Space-saving models create freedom of movement in small bathrooms. Some ceramics and seats are also available in elegant white matt finishes. Rimfree

# **GEBERIT ICON WCS**WITH RIMFREE FLUSH TECHNOLOGY

## WALL-HUNG WC

Geberit iCon Square wall-hung WC

Geberit iCon wall-hung WC with a small projection