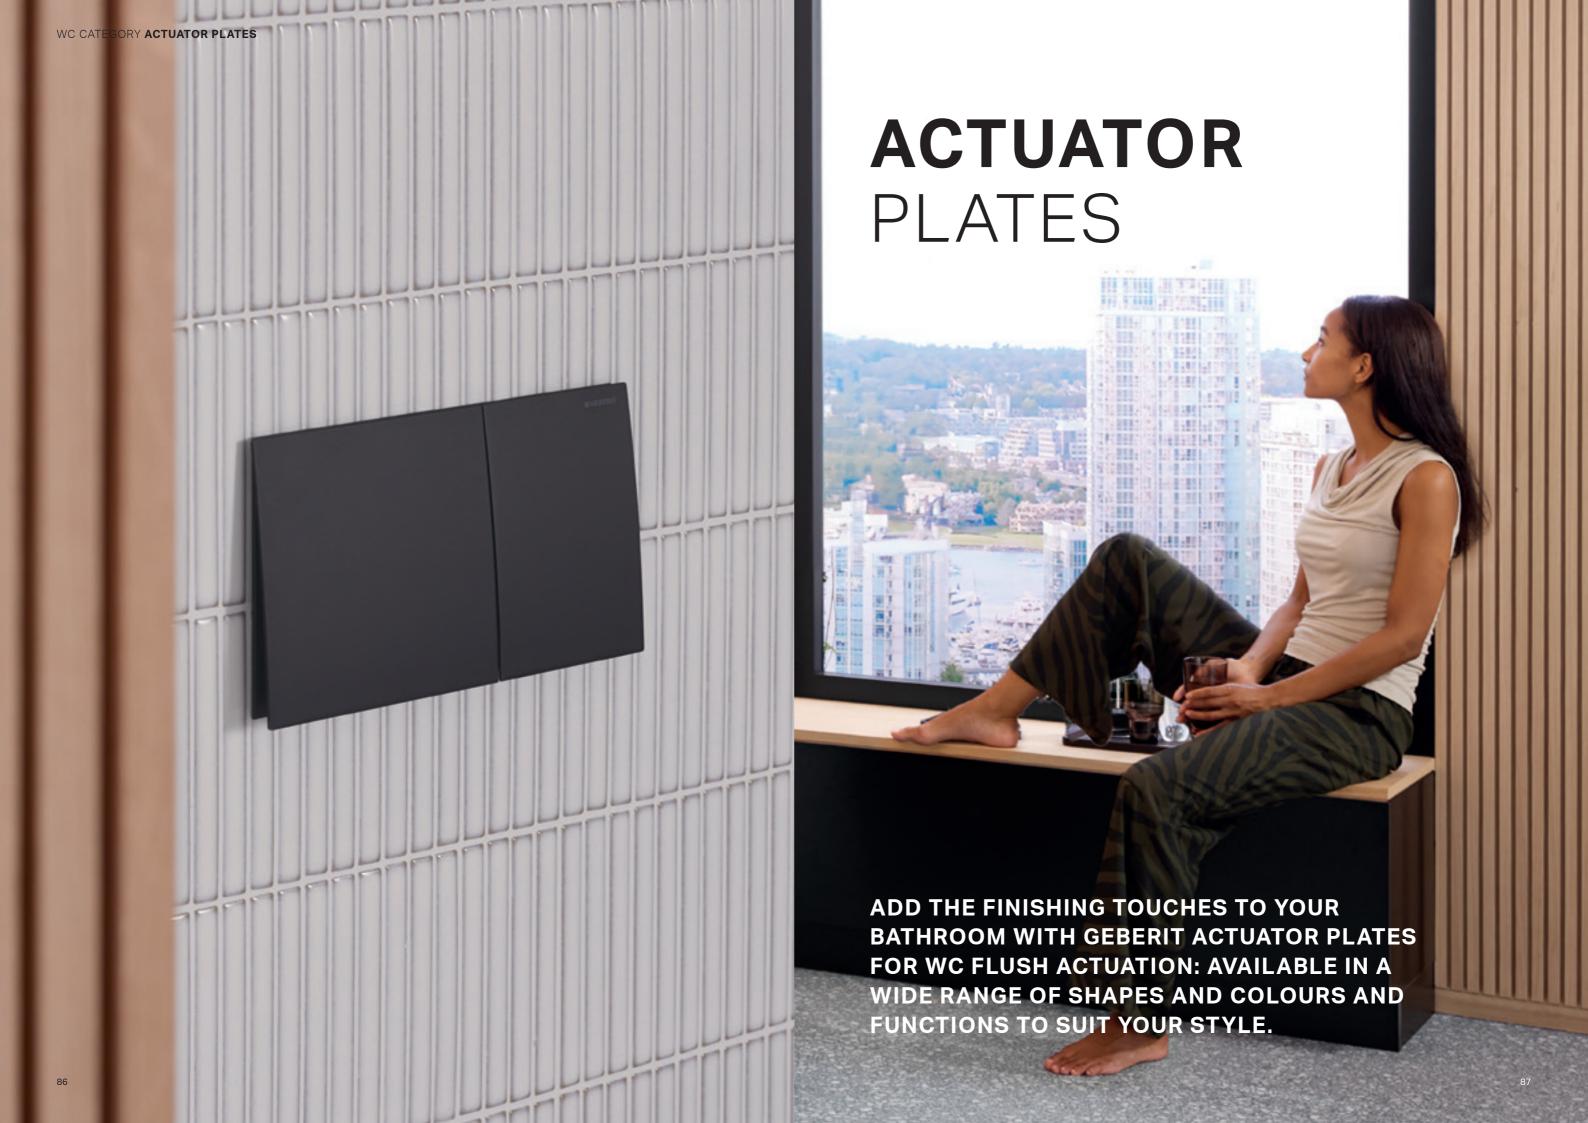

### **GEBERIT ACTUATOR PLATES**

Geberit actuator plates make a bold statement in the bathroom. With their round and geometric design, premium materials and contemporary surfaces, they are sure to elevate any space.

# **GEBERIT ACTUATOR PLATES**PERFECTION IN TRENDSETTING DESIGN

With their slight forward curve, the Geberit Sigma21 and Sigma50 actuator plates exude elegance in every detail. The round buttons feature a high-gloss border, while their square counterparts are slightly chamfered at the edges. Choose from an extensive range of popular metal colours and contemporary surface finishes.