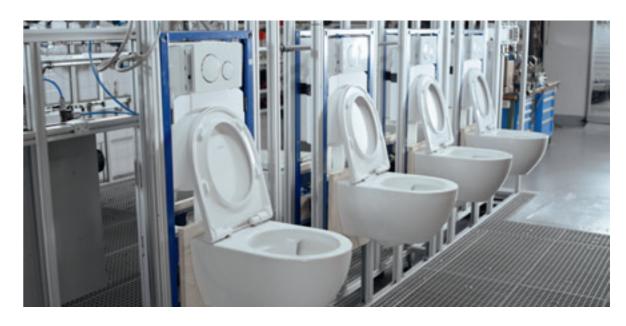

# **GEBERIT WC SYSTEM**10 TIMES BETTER FLUSH PERFORMANCE

Required flush performance according to the DIN EN 997:2018 standard

Geberit WC with TurboFlush: up to 10 times better than the standard

Geberit develops WC systems that optimise the entire water circuit from the cistern to the WC and into the discharge pipe. In this way, the energy from the cistern is converted into an exceptional toilet flush. A powerful vortex achieves full-surface flushing of the rimless ceramic, offering a flushing-out performance that is particularly thorough and quiet.

Flush performance is 10 times better than required by standard testing (DIN EN 997-2018). Watch our video to experience the flushing test with balls and paper. → geberit-global.com/wc-system

Th

The flush- and spray-proof rimless Geberit WC ceramic appliances, the easy-to-remove seat, the virtually non-porous KeraTect finish and the outstanding flush performance make cleaning your toilet a breeze

# SCRUTINISED UNDER THE MICROSCOPE: RIGOROUS TESTING IN OUR OWN LABORATORIES