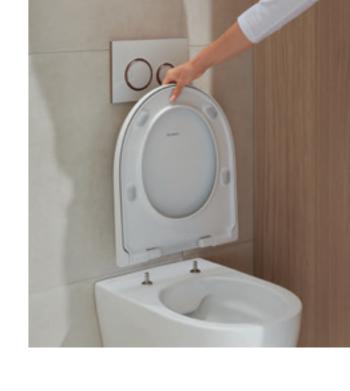

# **GEBERIT**QUICK RELEASE

No toilet is complete without a WC seat ring and a lid: one makes the whole experience more comfortable, while the other contributes to general hygiene and a harmonious overall aesthetic. Quick release models are particularly convenient and easy to clean, as they can be simply detached upwards for cleaning. Discover the additional comfort functions of Geberit WC seats.

QUICK RELEASE
Almost all Geberit WC seats are
equipped with a practical quick release
function. Simply fold up the seat and
cover, lift them off, and replace from
above after cleaning.
That's all there is to it.

↑
After folding them up, the seat and lid can be removed from above and put back just as easily.

↑
SOFT-CLOSING MECHANISM
A special cushioning system for the seat and lid
ensures that they close gently and quietly rather than
falling shut.