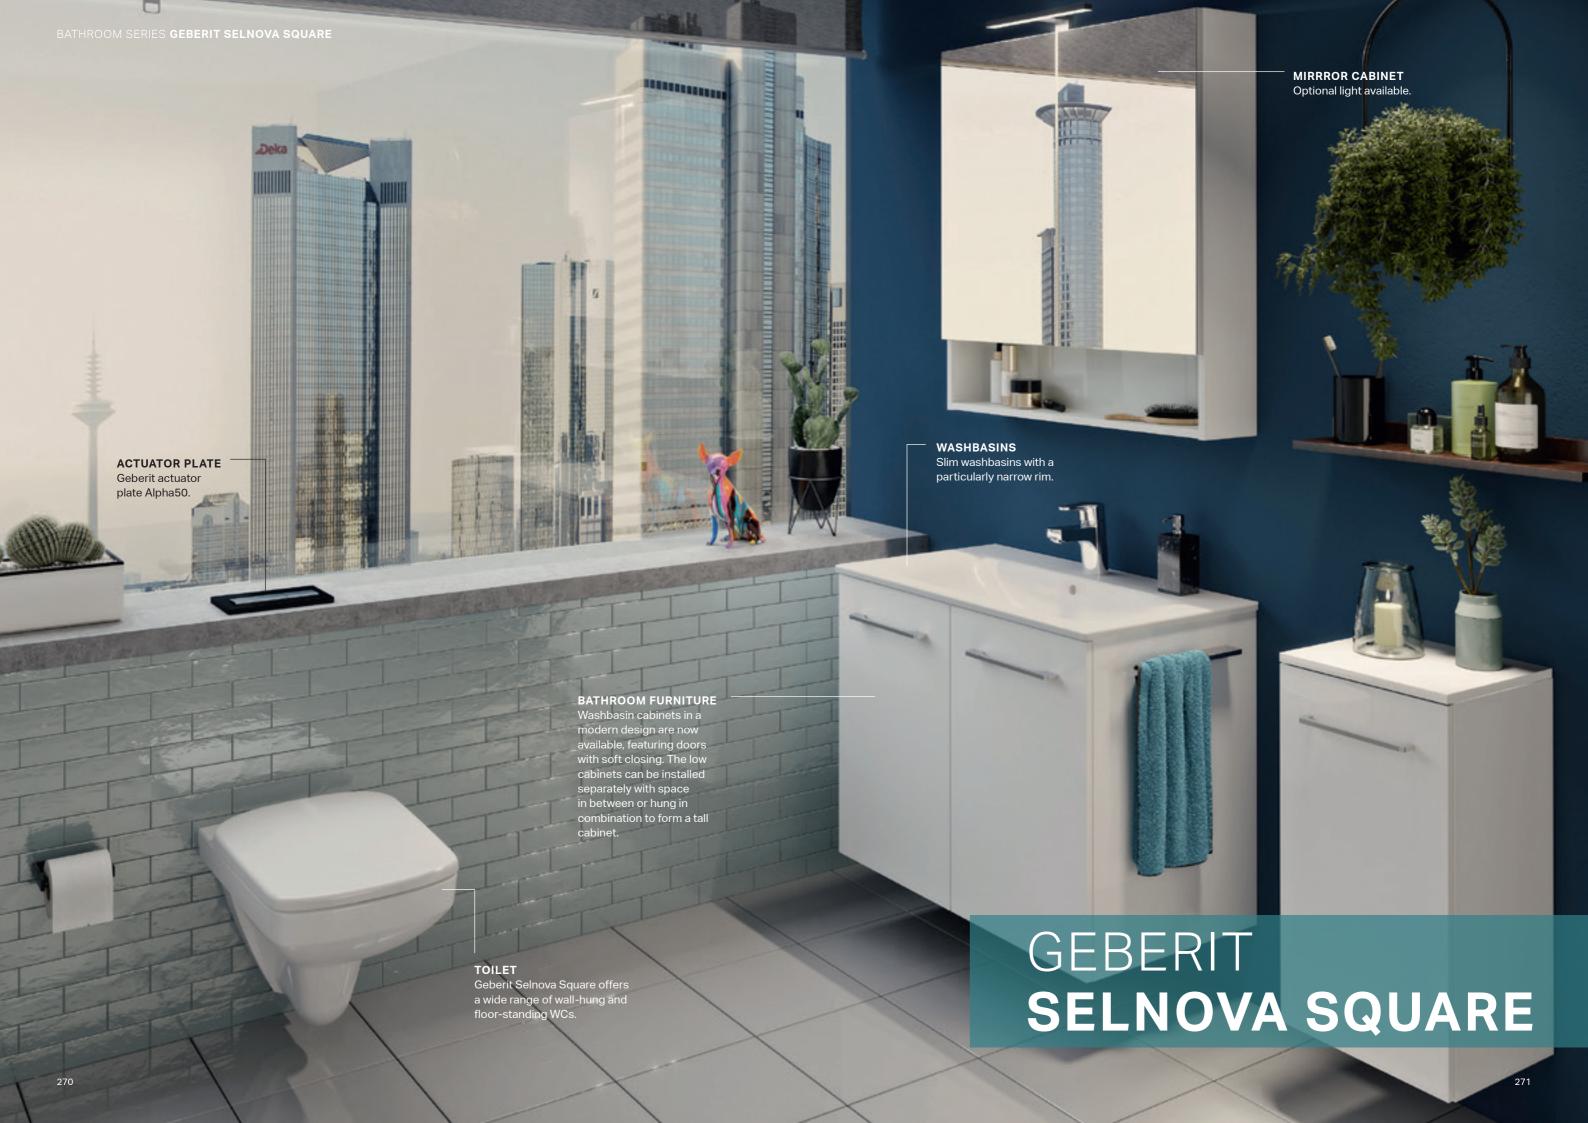

# **GEBERIT SELNOVA SQUARE WCS**WITH RIMFREE FLUSH TECHNOLOGY

Geberit Selnova Square semi-shrouded wall-hung WC

Geberit Selnova Square wall-hung WC

Matching bidets are available for the two design variants of Geberit Selnova Square WCs.

Classic shape in a modern, angular design: Wall-hung WC with visible fastening.