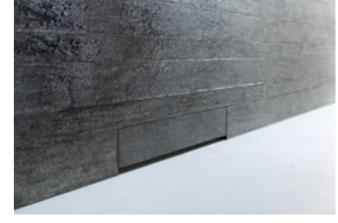

# **GEBERIT CLEANLINE50** AWARD-WINNING SHOWER CHANNEL

Just like the other shower channels in this bathroom series, the Geberit CleanLine50 provides an innovative and easy-to-clean water guide to the central drain. The water is not concealed, but channelled openly via a collector profile to the drain in the centre. This means that there are no concealed areas and there is nowhere for dirt or unpleasant odours to accumulate. Simply wipe the profile down and everything is clean.

Can be customised to the width of the shower area and is also suitable for large tile formats.

The comb insert minimises blockages and is easy to remove and clean.

Triangular, solid channel profile for better water drainage.