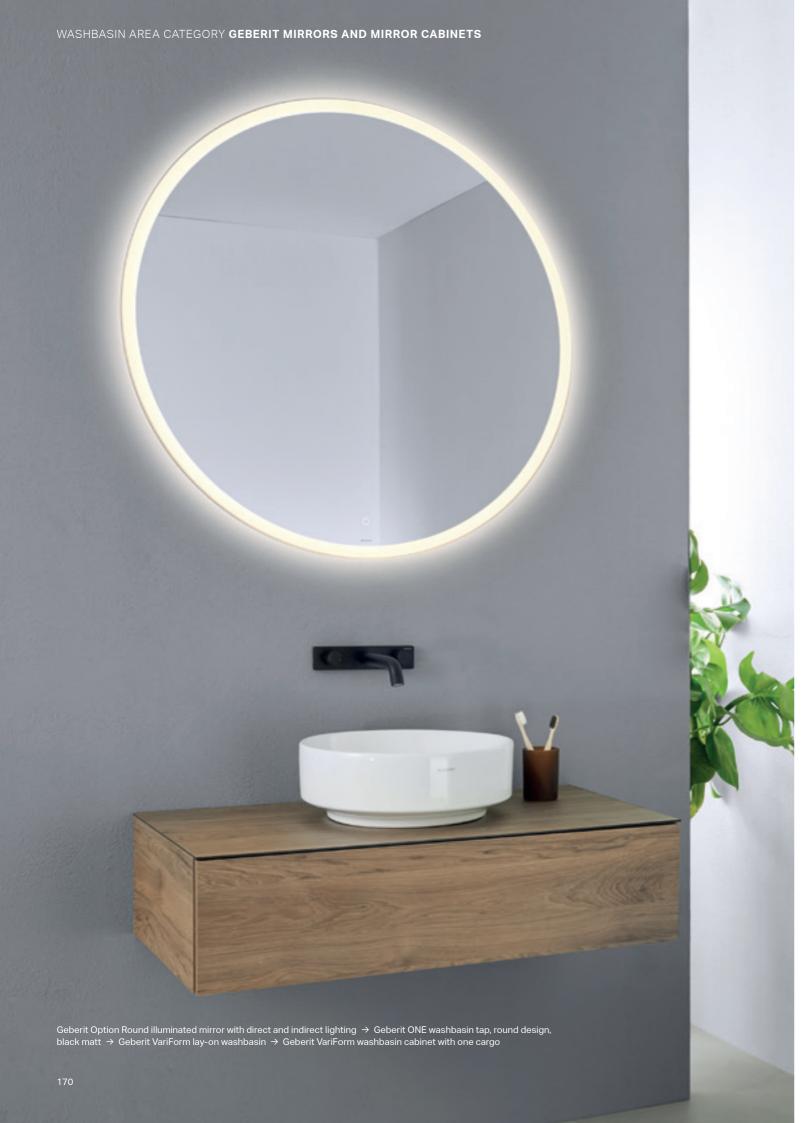

# WASHBASIN AREA CATEGORY **GEBERIT MIRRORS AND MIRROR CABINETS** Geberit ONE mirror cabinet with ComfortLight, two doors and a niche → Geberit ONE washbasin tap, round design, bright chrome-plated → Geberit ONE lay-on washbasin, bowl shape → Geberit ONE washtop in black marble look with washbasin cabinet in white matt

# **GEBERIT OPTION**MIRROR

ROUND DESIGN

Geberit Option Round illuminated mirror with direct and indirect lighting

Geberit Option Oval illuminated mirror with indirect lighting, can be mounted vertically or horizontally