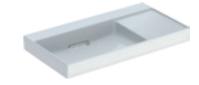

#### **VANITY BASINS**

Vanity basin

Vanity basin, Left/right shelf surface

The Geberit ONE washbasins with CleanDrain outlet and integrated comb insert combine the highest standards of design with exceptional functionality.

#### CLASSIC WASHBASINS

Classic washbasin

Classic washbasin, Left/right shelf surface

KeraTect

#### **GEBERIT ONE**

# WASHBASINS WITH CLASSIC DRAIN AND INTEGRATED COMB INSERT

LAY-ON WASHBASINS

Lay-on washbasin, angular design

Lay-on washbasin, bowl shape

**VANITY BASINS** 

Vanity basin

Geberit ONE washbasins featuring a classic drain and ceramic cover complete with integrated comb insert take tried-and-tested concepts to a whole new level.