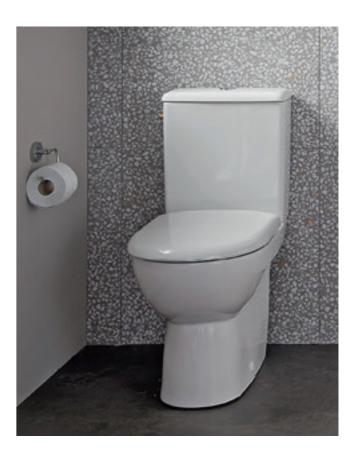

# **GEBERIT SELNOVA WCS**WITH RIMFREE FLUSH TECHNOLOGY

Geberit Selnova semi-shrouded wall-hung WC

Geberit Selnova wall-hung WC

Geberit Selnova floor-standing WC

Classic design for budget-friendly bathroom fittings or refurbishments.

The classic design of Geberit Selnova WCs is characterised by its soft curves, with various wall-hung or floorstanding models available to choose from.

Floor-standing ceramics are the most popular choice for renovations.