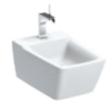

# WC CATEGORY BIDETS practice of personal cleansing with bidets

# **BIDETS**TO MATCH YOUR WC

Geberit Selnova floor-standing bidet / wall-hung bidet

Geberit Selnova Square floor-standing bidet / wall-hung bidet

Geberit Smyle Square wall-hung bidet

Geberit bidets are available in rounded or geometrically angular shapes to complement the standard WC designs.