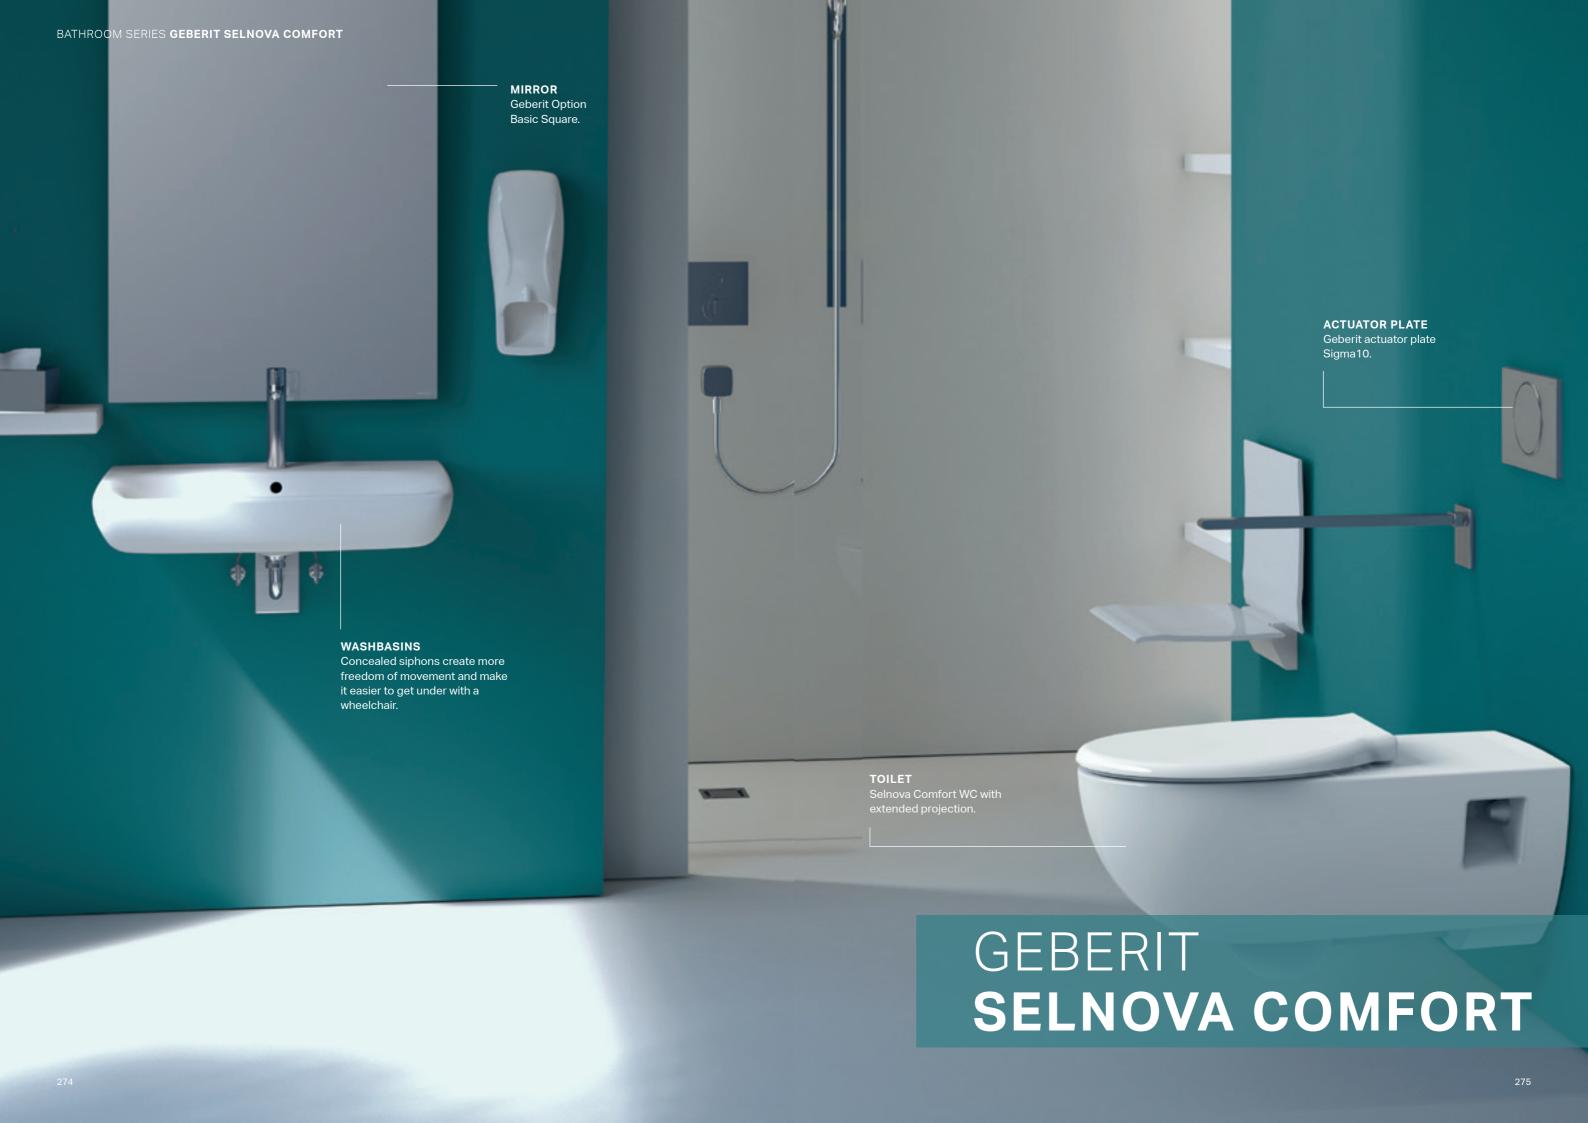

# **GEBERIT SELNOVA COMFORT WCS**WITH RIMFREE FLUSH TECHNOLOGY

Geberit Selnova Comfort large projection, wall-hung WC

Geberit Selnova Comfort large projection, semishrouded, wall-hung WC

Geberit Selnova Comfort Square large projection, wallhung WC

The large projection of Geberit Selnova Comfort wall-hung WCs makes it easier for users to transfer from a wheelchair in compliance with relevant accessibility standards and requirements.