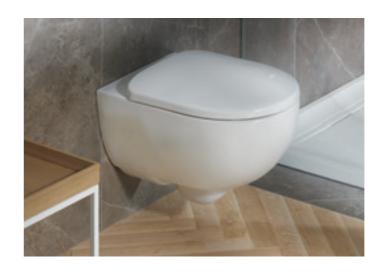

# RIMLESS WCS

QUIETER, MORE THOROUGH, AND SIMPLY SPOTLESS:
DISCOVER THE BENEFITS OF THE ENTIRELY RIMLESS
GEBERIT WCS WITH TURBOFLUSH AND RIMFREE FLUSH
TECHNOLOGY.

# RIMLESS WCS WITH TURBOFLUSH TECHNOLOGY

Geberit's TurboFlush technology has been specially designed to offer you a toilet that is easy to clean and promises outstanding flush performance. In doing so, our hydraulics experts have optimised the entire water flow from the cistern via the WC to the drain. The energy from the concealed cistern is converted into an exceptional toilet flush. The precise control of the water achieves thorough and complete flushing out of the ceramic without oversplashing, resulting in a flushing performance up to ten times better than required by European standards, less cleaning effort, and a particularly quiet water flow.

The asymmetrical ceramic shape sets the powerful flow rate from the Geberit cistern in a rotating motion. This ensures the full surface of the WC is flushed out thoroughly and quietly.

↑
The inner design of the rimless ceramic has no hidden areas where dirt could accumulate.
This makes it particularly hygienic and easy to clean.