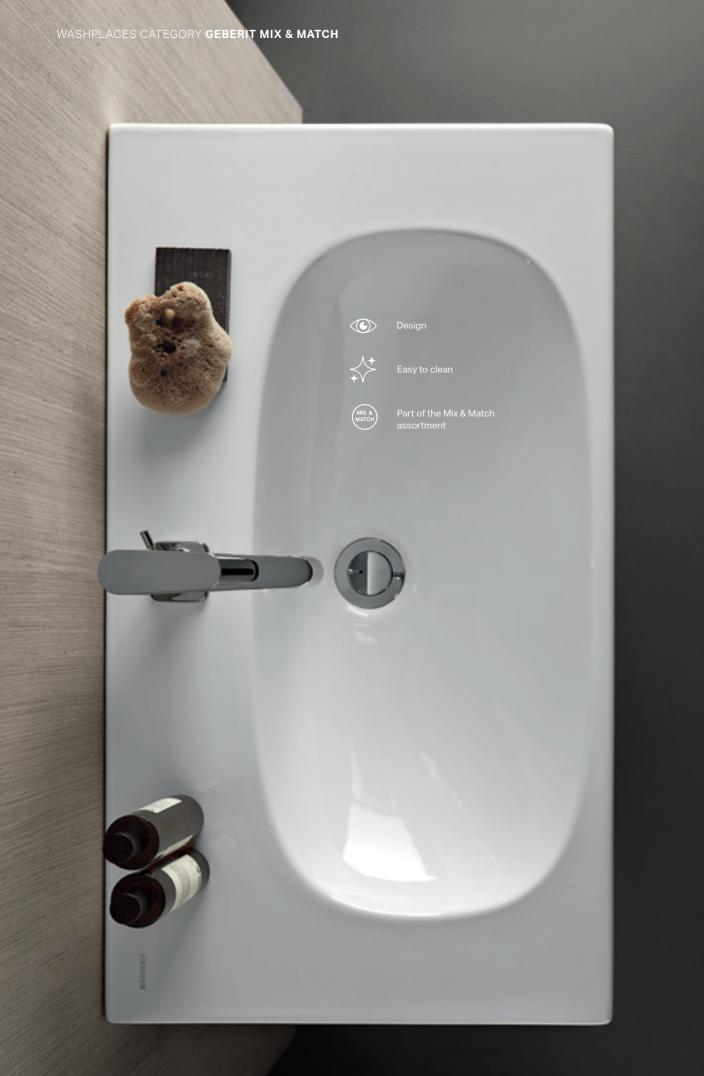

# **GEBERIT MIX & MATCH**

Unique washplaces can be created from classic, vanity and lay-on washbasins, as well as a wide range of bathroom furniture. In combination with the extensive range of illuminated mirrors and side cabinets, the washplaces can be customised down to the last detail.

The mirror, washbasin and cabinet represent the core elements of the bathroom. With Geberit Mix & Match, you can now combine these in a variety of ways to suit your own unique taste and requirements.