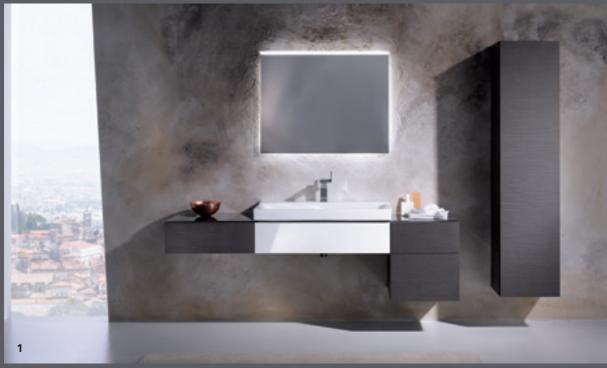

# **GEBERIT XENO**<sup>2</sup> WASHBASINS

Design

Cleanliness

Comfort

VANITY BASINS

Vanity basin in solid surface material

The Geberit Xeno<sup>2</sup> design series is a testament to architectural design minimalism, featuring sleek geometric lines on the outside and soft, natural shapes on the inside.

CLASSIC WASHBASINS

Washbasin

Washbasin, left shelf surface

Washbasin, right shelf surface

# WASHPLACES CATEGORY **OTHER WASHBASINS AND FURNITURE | GEBERIT XENO**<sup>2</sup> Soft-closing drawers and doors Push-to-open mechanism for drawers Geberit Xeno² washbasins → Geberit Xeno² washbasin cabinets with two cargoes 178

# **GEBERIT XENO**<sup>2</sup> WASHBASIN CABINETS

Double washbasin with shallow

vanity unit, two drawers

Washbasin with cabinet, two drawers

\*Only in combination with Varicor washbasins

Washbasin combination of shallow washbasin cabinet and deep side cabinet plus offset shallow side cabinet

The washbasin cabinets and side cabinets in the Geberit Xeno<sup>2</sup> design series are available with one or two cargoes and can be combined on a modular basis.

An integrated light strip in the cabinet elegantly accentuates the washbasin.