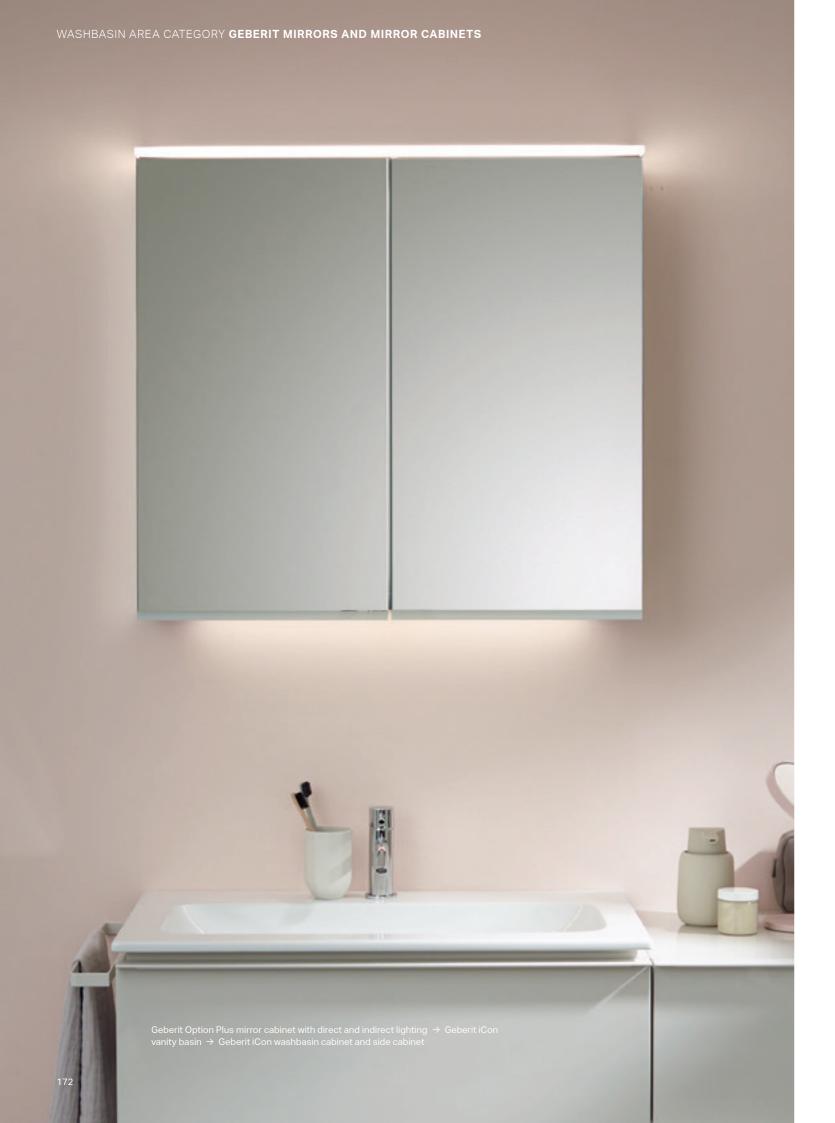

# WASHBASIN AREA CATEGORY **GEBERIT MIRRORS AND MIRROR CABINETS** Geberit ONE mirror cabinet with ComfortLight, two doors and a niche → Geberit ONE washbasin tap, round design, bright chrome-plated → Geberit ONE lay-on washbasin, bowl shape → Geberit ONE washtop in black marble look with washbasin cabinet in white matt

# **GEBERIT ONE**MIRROR CABINETS

All Geberit ONE mirror cabinets are available as surface-mounted and concealed versions.

Mirror cabinet with one door and ComfortLight

Mirror cabinet with one door, ComfortLight and niche

The option is available to include a magnifying mirror on the inside\* of the doors.

Mirror cabinet with two doors and ComfortLight

Mirror cabinet with two doors, ComfortLight and niche

Neatly stowed away: nail scissors and files can be easily attached to the magnetic strip\*.