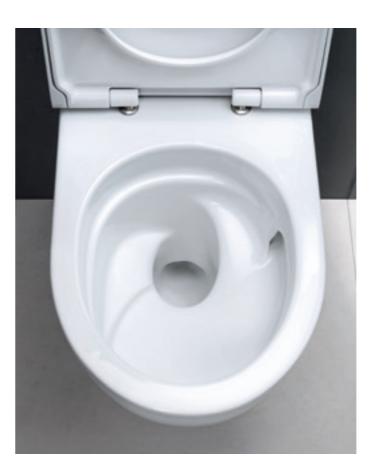

# WC CATEGORY RIMLESS WCS Geberit Rimfree WC ceramics have no flush rim or splash guard, so there are virtually no hidden corners or edges for dirt and limescale to accumulate. The precise water guide also facilitates full-surface flushing.

# RIMLESS WCS WITH RIMFREE FLUSH TECHNOLOGY

The smooth, easily accessible inner surfaces of Geberit Rimfree WC ceramics make light work of cleaning for a clean and hygienic experience.

↑
CLASSIC WC WITH FLUSH RIM
Conventional WC ceramic appliances have a flush rim that attracts limescale and dirt and allows unpleasant odours to build up. Keeping this clean calls for a lot more effort.

RIMLESS WC
Limescale and dirt have little chance of sticking to the smooth, rimless ceramic. The inner surface is flushed thoroughly, leaving everything clean in no time at all.