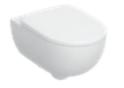

# **GEBERIT AQUACLEAN** SELA

Geberit AquaClean Sela wall-hung WC

Geberit AquaClean Sela Square wall-hung WC

The impressive Geberit AquaClean Sela not only showcases exceptional elegance and beauty, but also embodies outstanding quality standards. With its clean, elegant design and high-quality materials, this shower toilet is the ideal choice for those with an eye for tasteful style.

The popular shower toilet is now available in five design variants. In addition to the individually selectable covers in white alpine or bright chrome, the ceramic is also available in a white matt finish as well as in a square design.