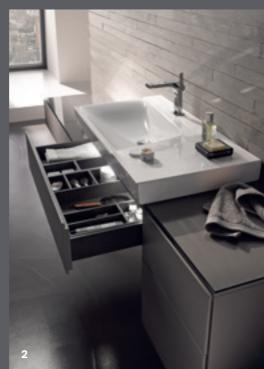

# **GEBERIT XENO**<sup>2</sup> WASHBASINS

Design

Cleanliness

Comfort

VANITY BASINS

Vanity basin in solid surface material

The Geberit Xeno<sup>2</sup> design series is a testament to architectural design minimalism, featuring sleek geometric lines on the outside and soft, natural shapes on the inside.

CLASSIC WASHBASINS

Washbasin

Washbasin, left shelf surface

Washbasin, right shelf surface

# WASHPLACES CATEGORY **OTHER WASHBASINS AND FURNITURE | GEBERIT XENO**<sup>2</sup> Soft-closing drawers and doors Push-to-open mechanism for drawers Geberit Xeno² washbasins → Geberit Xeno² washbasin cabinets with two cargoes 178