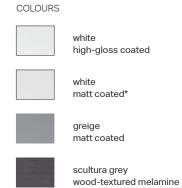

GEBERIT ICON COLOURS GEBERIT ONE COLOURS GEBERIT ACANTO COLOURS white white high-gloss coated high-gloss coated high-gloss coated white white white matt coated matt coated matt coated lava matt lava matt lava matt coated coated wood-textured melamine wood-textured melamine wood-textured melamine wood-textured melamine sand grey sand grey high-gloss coated high-gloss coated white greige matt coated black matt coated

### WASHBASIN CABINET WITH WASHBASIN OR VANITY BASIN

Open side element

With two drawers

Closed side cabinet, with one or two drawers

COLOURS

white high-gloss coated

white matt coated

lava matt coated

ak

wood-textured melamine

hickory wood-textured melamine

sand grey high-gloss coated

greige matt coated

black matt coated

lava matt coated

COLOURS

wood-textured melamine

Double combination of washbasin with cabinet, each with one drawer, one internal drawer and side cabinet

# white high-gloss coated white matt coated lava matt coated oak wood-textured melamine hickory wood-textured melamine sand grey high-gloss coated

<sup>\*</sup>The handles are supplied with the furniture in a standard combination; however, all of our handles can be ordered individually as accessories and easily replaced.