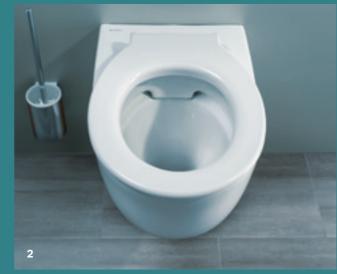

# RIMLESS WCS

QUIETER, MORE THOROUGH, AND SIMPLY SPOTLESS:
DISCOVER THE BENEFITS OF THE ENTIRELY RIMLESS
GEBERIT WCS WITH TURBOFLUSH AND RIMFREE FLUSH
TECHNOLOGY.

# RIMLESS WCS WITH TURBOFLUSH TECHNOLOGY

Geberit's TurboFlush technology has been specially designed to offer you a toilet that is easy to clean and promises outstanding flush performance. In doing so, our hydraulics experts have optimised the entire water flow from the cistern via the WC to the drain. The energy from the concealed cistern is converted into an exceptional toilet flush. The precise control of the water achieves thorough and complete flushing out of the ceramic without oversplashing, resulting in a flushing performance up to ten times better than required by European standards, less cleaning effort, and a particularly quiet water flow.

The asymmetrical ceramic shape sets the powerful flow rate from the Geberit cistern in a rotating motion. This ensures the full surface of the WC is flushed out thoroughly and quietly.

↑
The inner design of the rimless ceramic has no hidden areas where dirt could accumulate.
This makes it particularly hygienic and easy to clean.