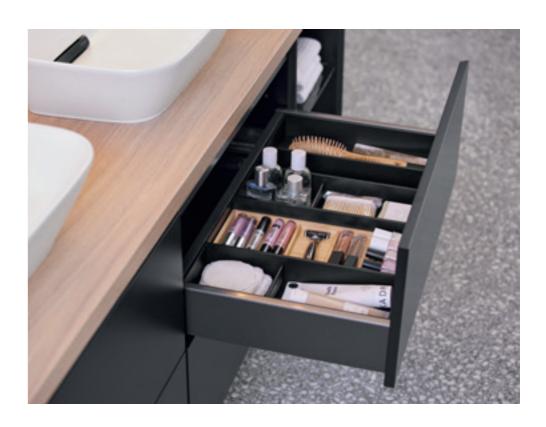

WASHBASIN

Choose from lay-on, vanity and classic washbasins with various rim heights.

The choice is yours.

ightarrow ORGANISATION SYSTEMS FOR

WASHBASIN CABINETS
Keep a clear overview: additional organisation boxes make the washbasin cabinet even more versatile. The internal lighting in the drawers offers even more convenience.

Geberit towel rail for bathroom furniture

Geberit towel rail for bathroom furniture in white matt, bright chrome-plated, lava matt or black matt

Geberit organisation system for drawers in various designs