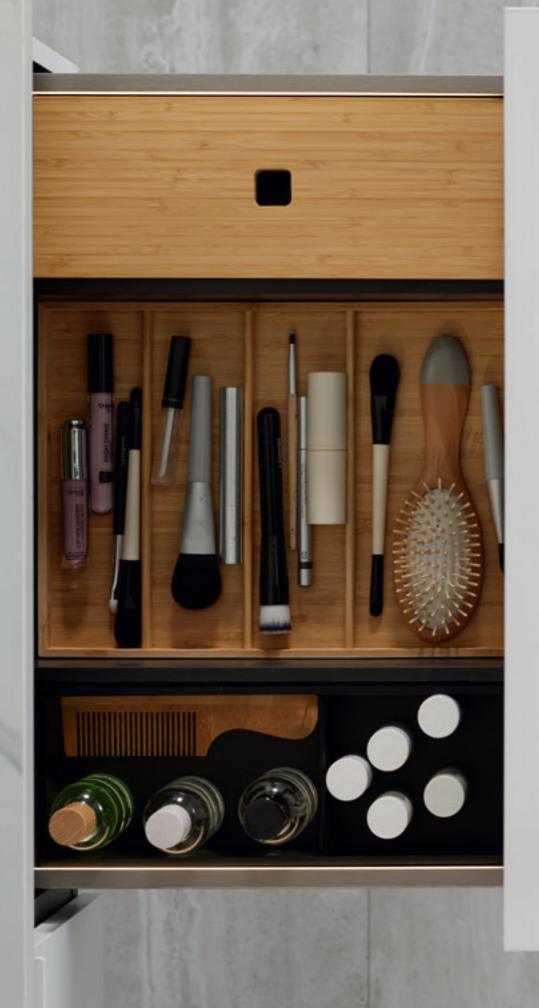

WASHBASIN

Choose from lay-on, vanity and classic washbasins with various rim heights.

The choice is yours.

ightarrow ORGANISATION SYSTEMS FOR

WASHBASIN CABINETS
Keep a clear overview: additional organisation boxes make the washbasin cabinet even more versatile. The internal lighting in the drawers offers even more convenience.

# **ACCESSORIES**FOR THE WASHPLACE

Geberit magnet board with storage boxes

Geberit wall shelf

Geberit towel rail for bathroom furniture in white matt, bright chrome-plated, lava matt, sand grey or black matt

Geberit towel rail for bathroom furniture

Geberit towel rail for bathroom furniture in white matt, bright chrome-plated, lava matt or black matt

Geberit organisation system for drawers in various designs

Geberit light strip for drawers, left and right

Geberit set of feet

10 0

Geberit power socket element