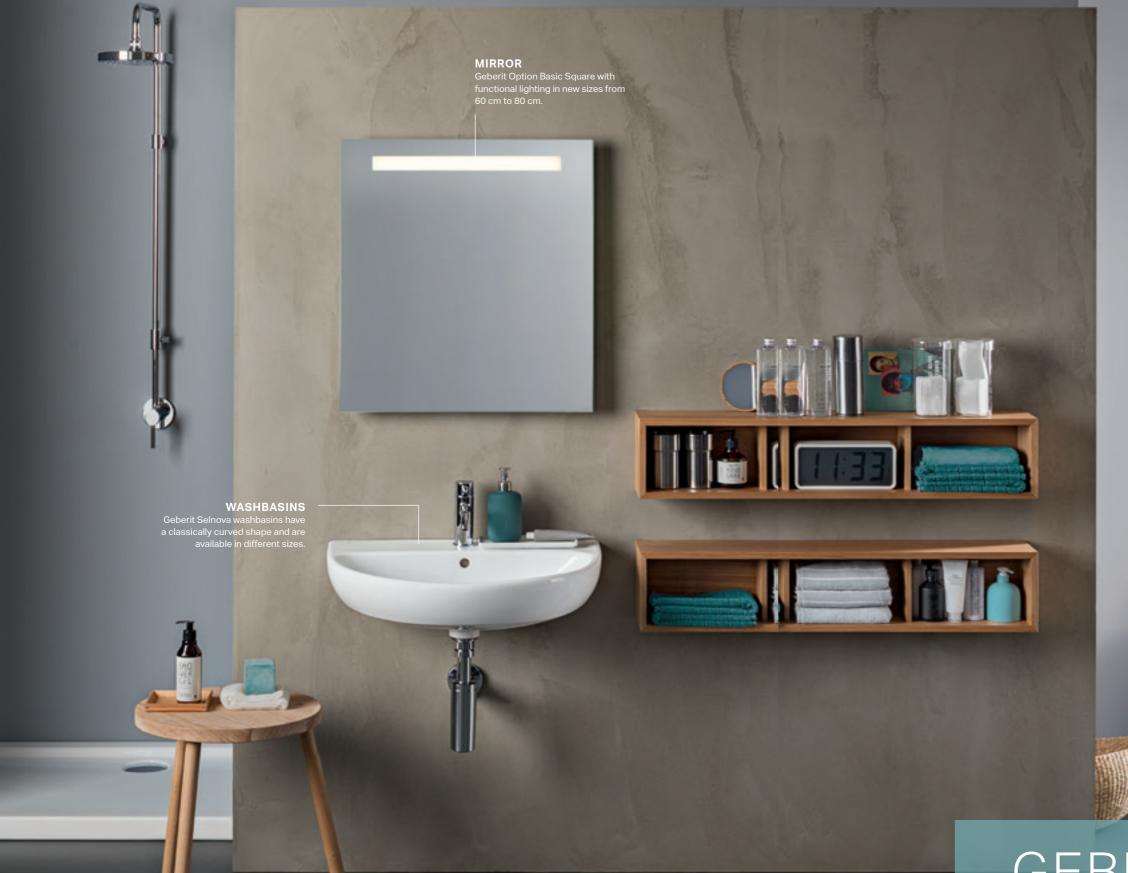

# **WASHBASIN AREA CATEGORY**

Various combinations of washbasins, furniture, illuminated mirrors, mirror cabinets and accessories offer you unparalleled freedom when putting together a washbasin area to suit your lifestyle.

### **GEBERIT OPTION**

Round, oval or square, the Geberit Option illuminated mirror family offers a wide range of design options for the washplaces. The Option Plus mirror models are available with a black matt frame and form a harmonious ensemble with complementary fittings, bathroom furniture and flush plates in the same colour family.

# **GEBERIT MIX & MATCH**

Unique washplaces can be created from classic, vanity and lay-on washbasins, as well as a wide range of bathroom furniture. In combination with the extensive range of illuminated mirrors and side cabinets, the washplaces can be customised down to the last detail.