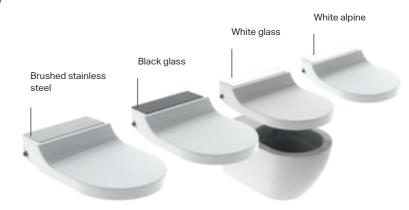

# **GEBERIT AQUACLEAN** SELA

Geberit AquaClean Sela wall-hung WC

Geberit AquaClean Sela Square wall-hung WC

The impressive Geberit AquaClean Sela not only showcases exceptional elegance and beauty, but also embodies outstanding quality standards. With its clean, elegant design and high-quality materials, this shower toilet is the ideal choice for those with an eye for tasteful style.

The popular shower toilet is now available in five design variants. In addition to the individually selectable covers in white alpine or bright chrome, the ceramic is also available in a white matt finish as well as in a square design.