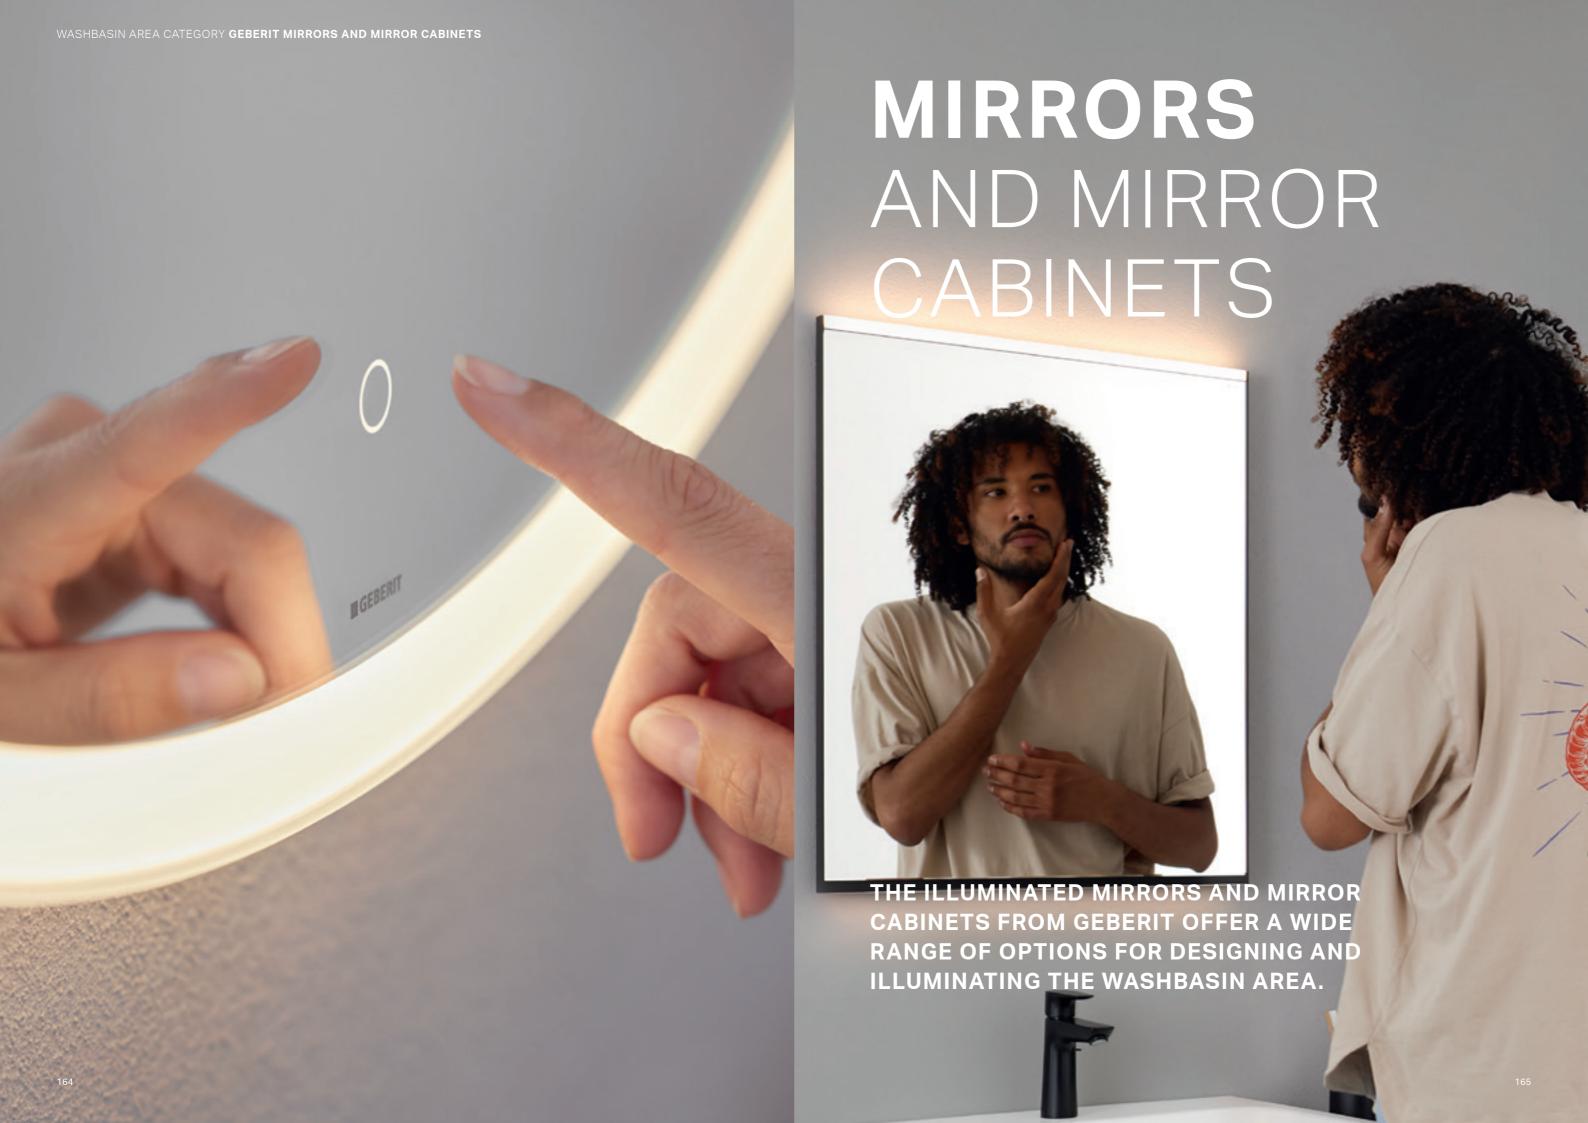

# **WASHBASIN AREA CATEGORY**

Various combinations of washbasins, furniture, illuminated mirrors, mirror cabinets and accessories offer you unparalleled freedom when putting together a washbasin area to suit your lifestyle.

MIRRORS AND MIRROR CABINETS
Illuminated mirrors provide optimal lighting to the washplace, while mirror cabinets create additional storage space.

ACCESSORIES

Flexible shelf surfaces keep your toiletries right where you

# WASHBASIN AREA CATEGORY **GEBERIT MIRRORS AND MIRROR CABINETS** Geberit ONE mirror cabinet with ComfortLight, two doors and a niche → Geberit ONE washbasin tap, round design, bright chrome-plated → Geberit ONE lay-on washbasin, bowl shape → Geberit ONE washtop in black marble look with washbasin cabinet in white matt

### COLOURS

white

anodised aluminium

black matt (built-in version only)

Control via the Geberit Home App

QR code for IOS Geberit Home App

QR code for Android Geberit Home App

The brightness and light colour of the mirror cabinet are controlled via a soft-touch button at the bottom of the cabinet or via Bluetooth using the Geberit Home app on a smartphone or tablet PC. The Geberit Home app also offers time presets.