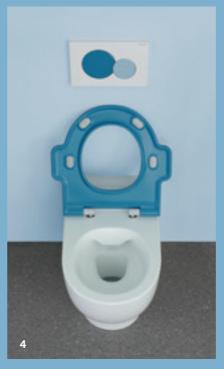

The Geberit VariForm washbasin cabinets and side cabinets are perfectly designed to accommodate lay-on washbasins. Their modular design is available with one or two cargoes, and the washbasin and side cabinets are connected with a continuous washtop.

white high-gloss coated

coated

wood-textured melamine

hickory wood-textured melamine

The Geberit ONE wall-mounted taps make the perfect addition to the Geberit VariForm lay-on washbasins without a tap hole bench.