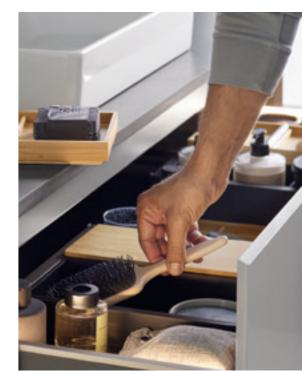

WASHBASIN

Choose from lay-on, vanity and classic washbasins with various rim heights.

The choice is yours.

ightarrow ORGANISATION SYSTEMS FOR

WASHBASIN CABINETS
Keep a clear overview: additional organisation boxes make the washbasin cabinet even more versatile. The internal lighting in the drawers offers even more convenience.