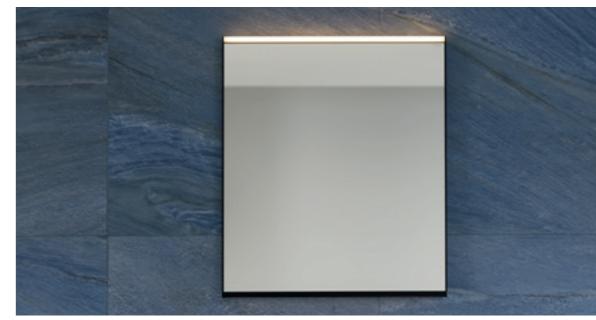

MIRRORS AND MIRROR CABINETS
Illuminated mirrors provide optimal lighting to the washplace, while mirror cabinets create additional storage space.

ACCESSORIES

Flexible shelf surfaces keep your toiletries right where you

# WASHBASIN AREA CATEGORY **GEBERIT MIRRORS AND MIRROR CABINETS** Geberit ONE mirror cabinet with ComfortLight, two doors and a niche → Geberit ONE washbasin tap, round design, bright chrome-plated → Geberit ONE lay-on washbasin, bowl shape → Geberit ONE washtop in black marble look with washbasin cabinet in white matt