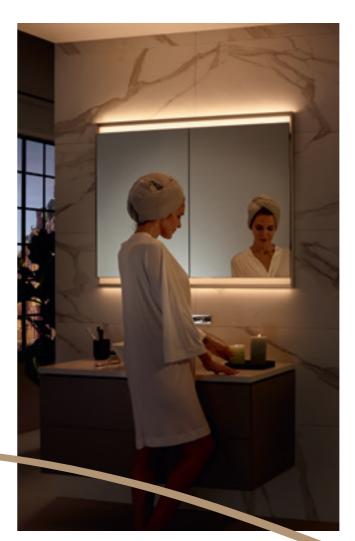

# WASHBASIN AREA CATEGORY **GEBERIT MIRRORS AND MIRROR CABINETS** Geberit ONE mirror cabinet with ComfortLight, two doors and a niche → Geberit ONE washbasin tap, round design, bright chrome-plated → Geberit ONE lay-on washbasin, bowl shape → Geberit ONE washtop in black marble look with washbasin cabinet in white matt

# **GEBERIT ONE**MIRROR CABINETS

All Geberit ONE mirror cabinets are available as surface-mounted and concealed versions.

Mirror cabinet with one door and ComfortLight

Mirror cabinet with one door, ComfortLight and niche

### COLOURS

white

anodised aluminium

black matt (built-in version only)

Control via the Geberit Home App

QR code for IOS Geberit Home App

QR code for Android Geberit Home App

The brightness and light colour of the mirror cabinet are controlled via a soft-touch button at the bottom of the cabinet or via Bluetooth using the Geberit Home app on a smartphone or tablet PC. The Geberit Home app also offers time presets.