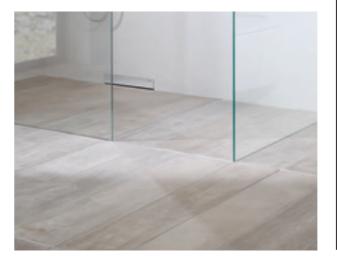

# **GEBERIT CLEANLINE50** AWARD-WINNING SHOWER CHANNEL

Just like the other shower channels in this bathroom series, the Geberit CleanLine50 provides an innovative and easy-to-clean water guide to the central drain. The water is not concealed, but channelled openly via a collector profile to the drain in the centre. This means that there are no concealed areas and there is nowhere for dirt or unpleasant odours to accumulate. Simply wipe the profile down and everything is clean.

Can be customised to the width of the shower area and is also suitable for large tile formats.

The comb insert minimises blockages and is easy to remove and clean.

Triangular, solid channel profile for better water drainage.

Narrow profile width of 30 mm.

SIZES

Geberit CleanLine50

3.0 x 30 - 130 3.0 x 30 - 90

Dimensions in cm

COLOURS

stainless steel

black chrome