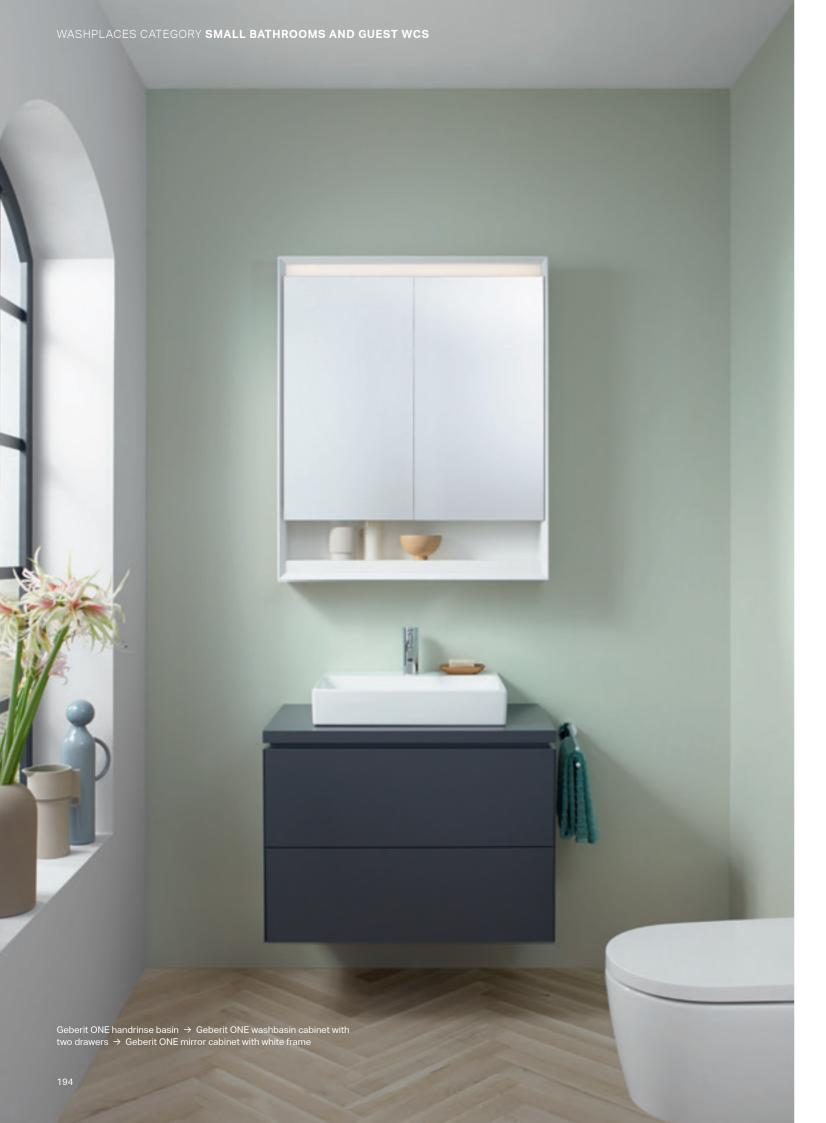

# SMALL BATHROOMS AND GUEST WCS

TRANSFORM EVEN COMPACT FLOOR PLANS INTO INVITING AND HIGHLY FUNCTIONAL WASHPLACES.

### **GEBERIT ONE**

Lay-on washbasin, bowl shape, with CleanDrain or classic drain and integrated comb insert

Lay-on washbasin, bowl shape, with classic drain and integrated comb insert

Washbasin cabinet with two drawers, washtop for lay-on washbasin

Lay-on washbasin / handrinse basin, rectangular, with CleanDrain or classic drain and integrated comb insert

Lay-on washbasin / handrinse basin, rectangular, with classic drain and integrated comb insert