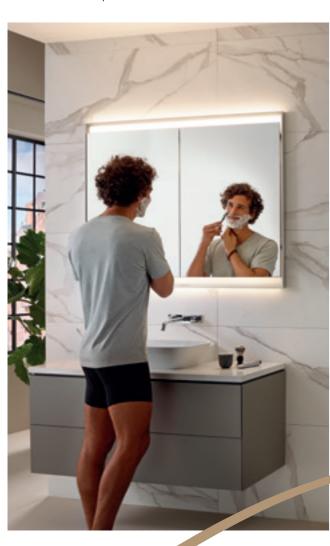

# PERFECT FOR YOUR DAILY ROUTINE

STANDARD LIGHT

Glare-free light for everyday routines at the washplace.

WORKING LIGHT

Bright and very clear illumination for intensive beauty care.

# THE BRIGHTNESS OF THE GEBERIT ONE MIRROR CABINETS CAN BE DIMMED ALONG WITH THE LIGHT COLOUR.

Light has a significant impact on our general well-being. White, bright light is perfect for waking you up, while a muted, warm light has a more relaxing effect. The sanitary products and bathroom furniture featuring Geberit ComfortLight offer a unique feature by adjusting the colour temperature based on the surrounding brightness: the continuously adjustable dimming function automatically makes brighter light cooler and darker light warmer. These lighting conditions are based on natural daylight and are designed to create a cosy ambience. A total of four different, harmoniously coordinated light sources set the perfect scene not only for the washplac, but for the bathroom as a whole. They also create an authentic mirror image without casting distracting shadows.