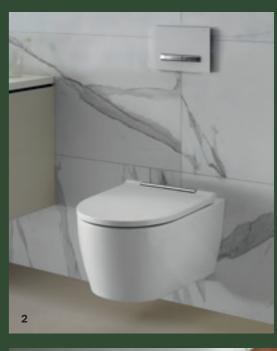

# WC CATEGORY RIMLESS WCS Geberit Rimfree WC ceramics have no flush rim or splash guard, so there are virtually no hidden corners or edges for dirt and limescale to accumulate. The precise water guide also facilitates full-surface flushing.

# RIMLESS WCS WITH RIMFREE FLUSH TECHNOLOGY

The smooth, easily accessible inner surfaces of Geberit Rimfree WC ceramics make light work of cleaning for a clean and hygienic experience.

↑
CLASSIC WC WITH FLUSH RIM
Conventional WC ceramic appliances have a flush rim that attracts limescale and dirt and allows unpleasant odours to build up. Keeping this clean calls for a lot more effort.

RIMLESS WC
Limescale and dirt have little chance of sticking to the smooth, rimless ceramic. The inner surface is flushed thoroughly, leaving everything clean in no time at all.