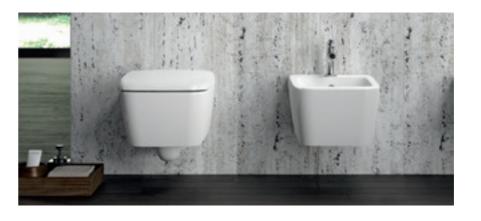

# WC CATEGORY BIDETS practice of personal cleansing with bidets

# **BIDETS**TO MATCH YOUR WC

Geberit Selnova floor-standing bidet / wall-hung bidet

Geberit Selnova Square floor-standing bidet / wall-hung bidet

Geberit Smyle Square wall-hung bidet

Geberit bidets are available in rounded or geometrically angular shapes to complement the standard WC designs.