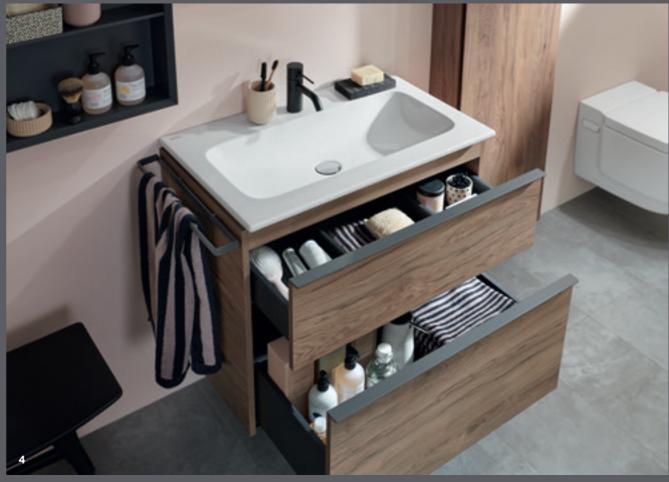

WASHBASIN

Choose from lay-on, vanity and classic washbasins with various rim heights.

The choice is yours.

ightarrow ORGANISATION SYSTEMS FOR

WASHBASIN CABINETS
Keep a clear overview: additional organisation boxes make the washbasin cabinet even more versatile. The internal lighting in the drawers offers even more convenience.

Geberit towel rail for bathroom furniture

Geberit towel rail for bathroom furniture in white matt, bright chrome-plated, lava matt or black matt

Geberit organisation system for drawers in various designs