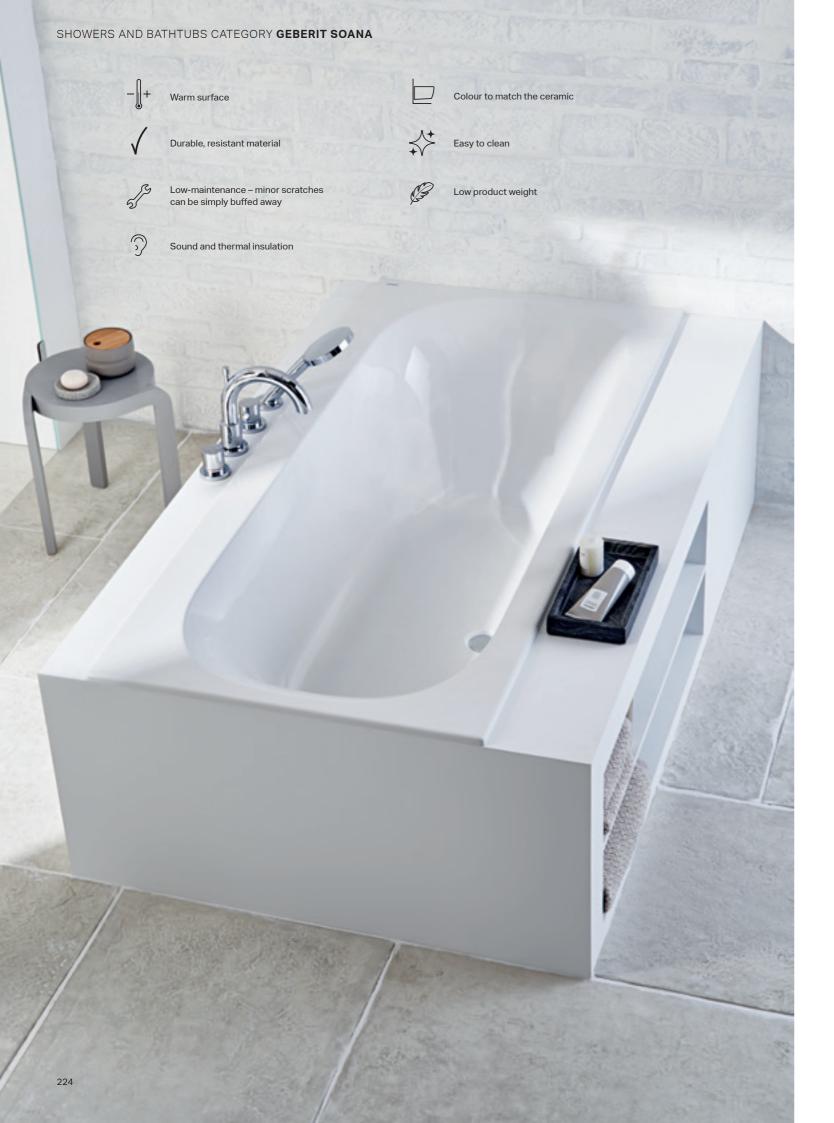

# **ECO-DESIGN**FOR ADDED VALUE

For many years now, Geberit has been committed to ensuring that every new product should be ecologically better than its predecessor in a bid to conserve natural resources.

This graphic illustrates the Ecodesign principle using the example of a typical Geberit product group: a WC system. The Geberit iCon Rimfree WC with the flow divider made of 69 per cent recycled ABS plastic is installed on the Geberit Duofix mounting frame 111.300. In the Geberit Sigma concealed cistern 12 cm, the type 212 flush valve ensures a reduction in water consumption. The flush is actuated by the recyclable Geberit Sigma30 actuator plate, which is mounted in a frame made of 100 per cent recycled ABS plastic.

Geberit has set itself the goal of creating added value for customers, the environment and society with its resource-saving and durable products. The key to this is ecodesign. Since 2007, the company has been consistently developing its products on the basis that every product should be ecologically better than its predecessor, without compromising on quality, functionality or durability. All stages of the product life cycle are taken into consideration for this assessment, from raw material extraction to disposal.