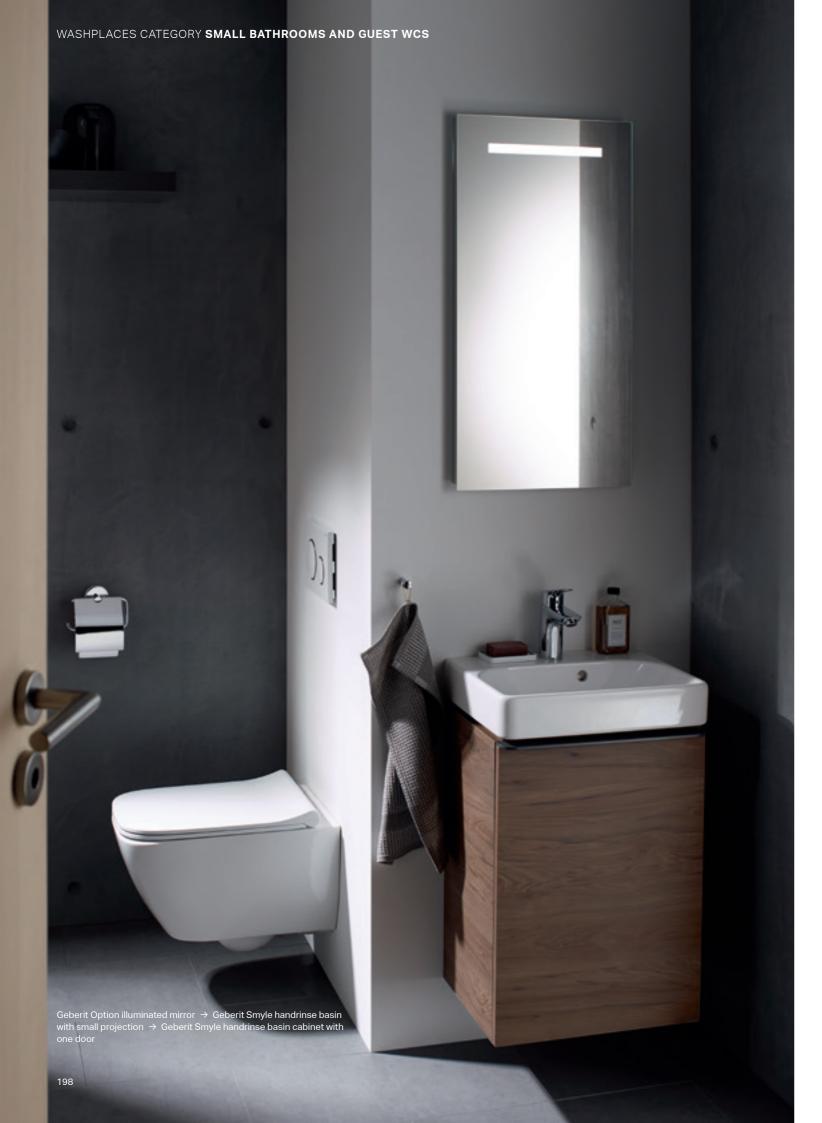

# SMALL BATHROOMS AND GUEST WCS

TRANSFORM EVEN COMPACT FLOOR PLANS INTO INVITING AND HIGHLY FUNCTIONAL WASHPLACES.

# FOR SMALL BATHROOMS AND GUEST WCS

### **GEBERIT ONE**

Lay-on washbasin, bowl shape, with CleanDrain or classic drain and integrated comb insert

Lay-on washbasin, bowl shape, with classic drain and integrated comb insert

Washbasin cabinet with two drawers, washtop for lay-on washbasin

Lay-on washbasin / handrinse basin, rectangular, with CleanDrain or classic drain and integrated comb insert

Lay-on washbasin / handrinse basin, rectangular, with classic drain and integrated comb insert