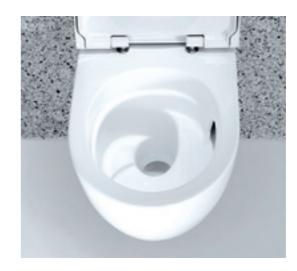

# RIMLESS WCS

QUIETER, MORE THOROUGH, AND SIMPLY SPOTLESS:
DISCOVER THE BENEFITS OF THE ENTIRELY RIMLESS
GEBERIT WCS WITH TURBOFLUSH AND RIMFREE FLUSH
TECHNOLOGY.

# RIMLESS WCS WITH TURBOFLUSH TECHNOLOGY

Geberit's TurboFlush technology has been specially designed to offer you a toilet that is easy to clean and promises outstanding flush performance. In doing so, our hydraulics experts have optimised the entire water flow from the cistern via the WC to the drain. The energy from the concealed cistern is converted into an exceptional toilet flush. The precise control of the water achieves thorough and complete flushing out of the ceramic without oversplashing, resulting in a flushing performance up to ten times better than required by European standards, less cleaning effort, and a particularly quiet water flow.

The asymmetrical ceramic shape sets the powerful flow rate from the Geberit cistern in a rotating motion. This ensures the full surface of the WC is flushed out thoroughly and quietly.

↑
The inner design of the rimless ceramic has no hidden areas where dirt could accumulate.
This makes it particularly hygienic and easy to clean.