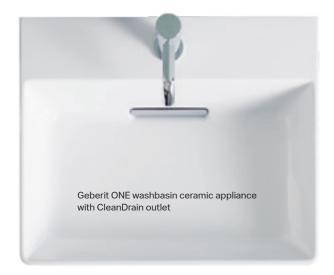

# WASHBASINS WITH CLEANDRAIN OUTLET AND INTEGRATED COMB INSERT

#### **VANITY BASINS**

Vanity basin

Vanity basin, Left/right shelf surface

The Geberit ONE washbasins with CleanDrain outlet and integrated comb insert combine the highest standards of design with exceptional functionality.