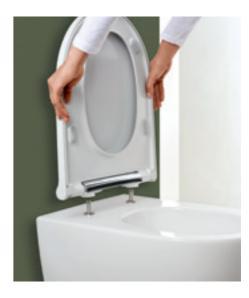

# **GEBERIT**QUICK RELEASE

No toilet is complete without a WC seat ring and a lid: one makes the whole experience more comfortable, while the other contributes to general hygiene and a harmonious overall aesthetic. Quick release models are particularly convenient and easy to clean, as they can be simply detached upwards for cleaning. Discover the additional comfort functions of Geberit WC seats.

QUICK RELEASE
Almost all Geberit WC seats are
equipped with a practical quick release
function. Simply fold up the seat and
cover, lift them off, and replace from
above after cleaning.
That's all there is to it.

↑
After folding them up, the seat and lid can be removed from above and put back just as easily.

↑
SOFT-CLOSING MECHANISM
A special cushioning system for the seat and lid
ensures that they close gently and quietly rather than
falling shut.