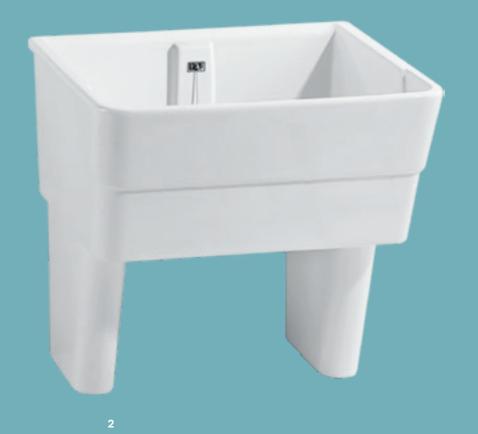

# Geberit Option mirror cabinet with two doors → Geberit Smyle wall shelf → Geberit Smyle washbasin → Geberit Smyle washbasin cabinet with two drawers → Geberit Smyle side cabinet with two drawers → Geberit Smyle medium cabinet with one door → Geberit Smyle side cabinet, open → Geberit Smyle side cabinet with two drawers