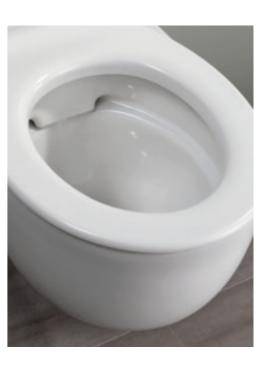

The large projection of Geberit Selnova Comfort wall-hung WCs makes it easier for users to transfer from a wheelchair in compliance with relevant accessibility standards and requirements.

#### **GEBERIT SELNOVA COMFORT**

- Wall-hung WCs with large projection and comfort height
- Also available as floor-standing toilets with comfort height
- Rimfree flush technology