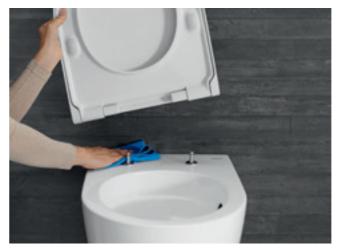

# **GEBERIT**QUICK RELEASE

No toilet is complete without a WC seat ring and a lid: one makes the whole experience more comfortable, while the other contributes to general hygiene and a harmonious overall aesthetic. Quick release models are particularly convenient and easy to clean, as they can be simply detached upwards for cleaning. Discover the additional comfort functions of Geberit WC seats.

QUICK RELEASE
Almost all Geberit WC seats are
equipped with a practical quick release
function. Simply fold up the seat and
cover, lift them off, and replace from
above after cleaning.
That's all there is to it.

↑
After folding them up, the seat and lid can be removed from above and put back just as easily.

↑
SOFT-CLOSING MECHANISM
A special cushioning system for the seat and lid
ensures that they close gently and quietly rather than
falling shut.