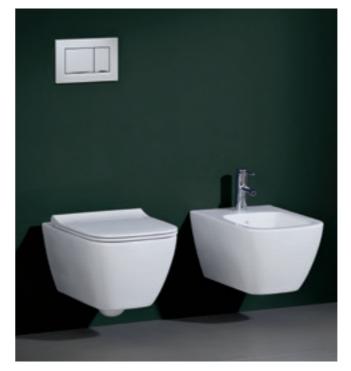

#### **GEBERIT SMYLE WCS** WITH RIMFREE FLUSH TECHNOLOGY

With their contemporary design and delicate lines, the WC ceramic appliances and bidet in the Geberit Smyle bathroom series contribute to a positively carefree bathroom ambience.

Geberit Smyle Square small projection wall-hung WC

The rimless ceramic and removable seat/cover combination make it easy to keep the WC spotlessly clean.

Perfectly coordinated: WC and bidet ceramic in the same rimless design.

# **BIDETS**TO MATCH YOUR WC

Geberit Selnova floor-standing bidet / wall-hung bidet

Geberit Selnova Square floor-standing bidet / wall-hung bidet

Geberit Smyle Square wall-hung bidet

Geberit bidets are available in rounded or geometrically angular shapes to complement the standard WC designs.