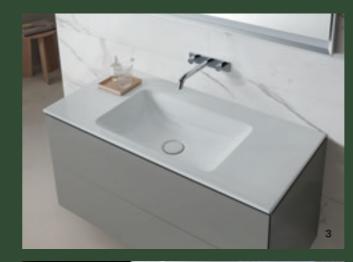

# WASHBASIN AREA CATEGORY **GEBERIT MIRRORS AND MIRROR CABINETS** Geberit ONE mirror cabinet with ComfortLight, two doors and a niche → Geberit ONE washbasin tap, round design, bright chrome-plated → Geberit ONE lay-on washbasin, bowl shape → Geberit ONE washtop in black marble look with washbasin cabinet in white matt

# **GEBERIT ONE**MIRROR CABINETS

All Geberit ONE mirror cabinets are available as surface-mounted and concealed versions.

Mirror cabinet with one door and ComfortLight

Mirror cabinet with one door, ComfortLight and niche