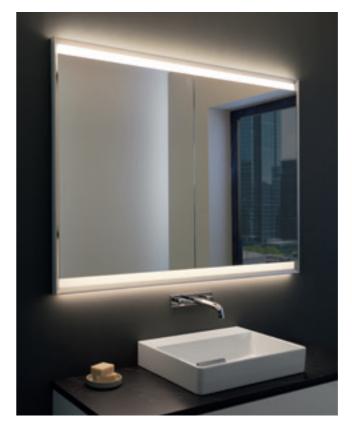

# WASHBASIN AREA CATEGORY **GEBERIT MIRRORS AND MIRROR CABINETS** Geberit ONE mirror cabinet with ComfortLight, two doors and a niche → Geberit ONE washbasin tap, round design, bright chrome-plated → Geberit ONE lay-on washbasin, bowl shape → Geberit ONE washtop in black marble look with washbasin cabinet in white matt

# **GEBERIT ONE**MIRROR CABINETS

All Geberit ONE mirror cabinets are available as surface-mounted and concealed versions.

Mirror cabinet with one door and ComfortLight

Mirror cabinet with one door, ComfortLight and niche

The option is available to include a magnifying mirror on the inside\* of the doors.

Mirror cabinet with two doors and ComfortLight

Mirror cabinet with two doors, ComfortLight and niche

Neatly stowed away: nail scissors and files can be easily attached to the magnetic strip\*.