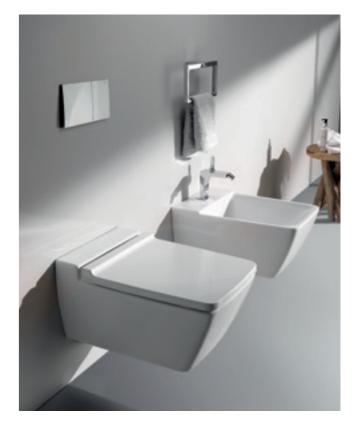

# WC CATEGORY RIMLESS WC GEBERIT ICON Rounded Geberit iCon and linear iCon Square WC ceramics offer versatile solutions for bathroom equipment. Space-saving models create freedom of movement in small bathrooms. Some ceramics and seats are also available in elegant white matt finishes. Rimfree

# **GEBERIT ICON WCS**WITH RIMFREE FLUSH TECHNOLOGY

## WALL-HUNG WC

Geberit iCon Square wall-hung WC

Geberit iCon wall-hung WC with a small projection

## FLOOR-STANDING WC

Geberit iCon floorstanding WC

Geberit iCon Square floorstanding WC

One motion is all it takes to remove

the seat and lid for cleaning.

Matching bidets complement the versatile Geberit iCon bathroom series.