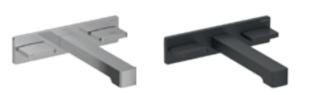

# **GEBERIT ONE**WASHBASIN TAPS

Geberit ONE wall-mounted taps are renowned for their understated design and high functionality. Further outstanding features include their exceptional ease of use and premium craftsmanship.

### SQUARE DESIGN

Geberit ONE washbasin tap, square design, wallmounted, black matt

Geberit ONE washbasin tap, square design, wallmounted, bright chrome-plated

### COLOURS

black matt

bright chromeplated

### **ROUND DESIGN**

Geberit ONE washbasin tap, round design, wall-mounted, black matt

Geberit ONE washbasin tap, round design, wallmounted, bright chrome-plated