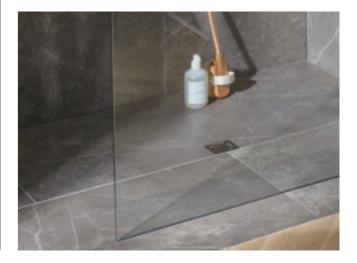

# GEBERIT CLEANLINE80, CLEANLINE60 THIN, CLEANLINE20 AND CLEANLINE TILE-BEARING SHOWER CHANNELS

Elevate your bathroom experience with the hygienic, clean and simply beautiful shower channels in Geberit's flexible CleanLine20, CleanLine60 thin and CleanLine80 series. Not only can the collector profile be cut to the required format with millimetre precision during installation, but each shower channel also comes factory equipped with an attached sealing fleece to ensure a secure fit.

Geberit CleanLine20 in stainless steel.

 $\downarrow$ 

↑
Geberit CleanLine60 for thin flooring.

Geberit CleanLine also available in a tile-bearing version.

Geberit CleanLine80: The comb insert minimises blockages and is easy to remove and clean.