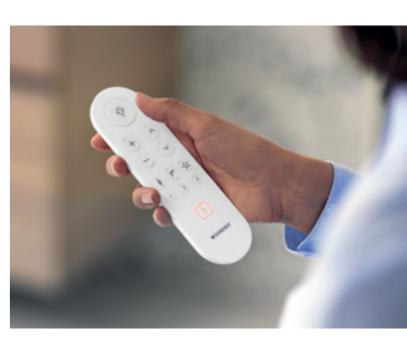

INTUITIVE REMOTE CONTROL

# SIMPLE OPERATION

The new remote control for Geberit shower toilets is now easier to use than ever before. The buttons feature basic symbols and can be operated intuitively. There is also now a large display on the back to provide an additional operating aid. The remote control flashes to indicate when descaling is required.

↑
SELF-EXPLANATORY
No operating instructions are required to use a
Geberit AquaClean shower toilet.

You just can't have too much space in the bathroom. But many bathrooms are not as big as we would like. Geberit offers space-saving furniture and shelf surfaces that make optimal use of the available space and make it easy to keep things tidy.