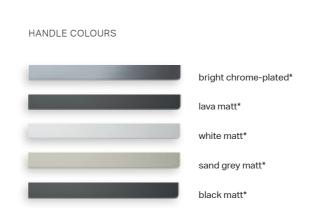

# HANDLE COLOURS

<sup>\*</sup>The handles are supplied with the furniture in a standard combination; however, all of our handles can be ordered individually as accessories and easily replaced.

# white high-gloss coated white matt coated lava matt coated oak wood-textured melamine hickory wood-textured melamine sand grey high-gloss coated

<sup>\*</sup>The handles are supplied with the furniture in a standard combination; however, all of our handles can be ordered individually as accessories and easily replaced.