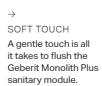

⊱ GEBERIT SIGMA80 TOUCHLESS Black glass

### TOUCHLESS FLUSH ACTUATION

The ability to actuate a flush without physical contact reduces soiling and minimises the risk of germ transmissior

WC SEAT WITH QUICK RELEASE FUNCTION