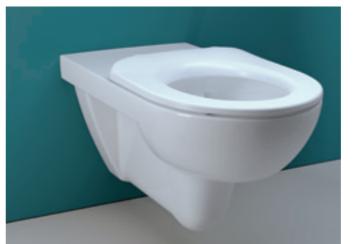

# RIMLESS WCS

QUIETER, MORE THOROUGH, AND SIMPLY SPOTLESS:
DISCOVER THE BENEFITS OF THE ENTIRELY RIMLESS
GEBERIT WCS WITH TURBOFLUSH AND RIMFREE FLUSH
TECHNOLOGY.

# RIMLESS WCS WITH TURBOFLUSH TECHNOLOGY

Geberit's TurboFlush technology has been specially designed to offer you a toilet that is easy to clean and promises outstanding flush performance. In doing so, our hydraulics experts have optimised the entire water flow from the cistern via the WC to the drain. The energy from the concealed cistern is converted into an exceptional toilet flush. The precise control of the water achieves thorough and complete flushing out of the ceramic without oversplashing, resulting in a flushing performance up to ten times better than required by European standards, less cleaning effort, and a particularly quiet water flow.

The asymmetrical ceramic shape sets the powerful flow rate from the Geberit cistern in a rotating motion. This ensures the full surface of the WC is flushed out thoroughly and quietly.

↑
The inner design of the rimless ceramic has no hidden areas where dirt could accumulate.
This makes it particularly hygienic and easy to clean.