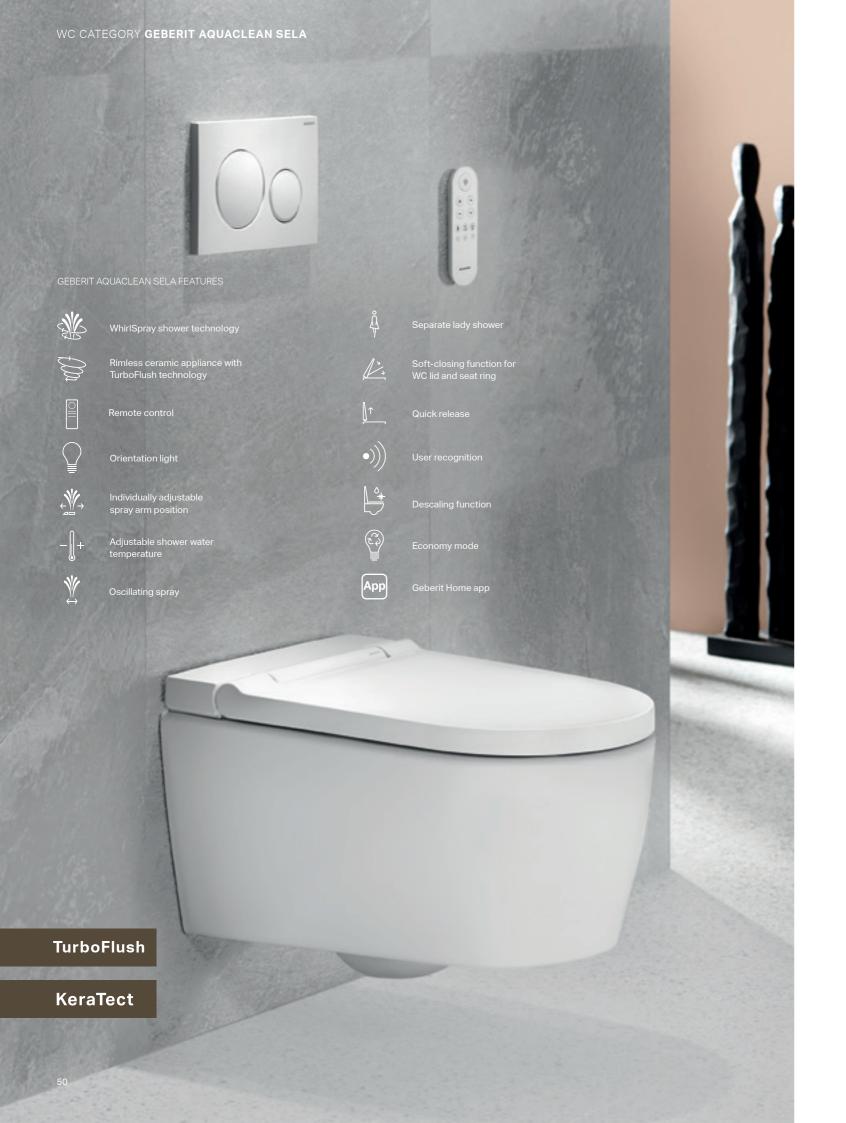

# WC CATEGORY **GEBERIT AQUACLEAN** A shower toilet features an integrated shower spray. This offers thorough and gentle cleaning without the use of paper.

# **GEBERIT AQUACLEAN** SELA

Geberit AquaClean Sela wall-hung WC

Geberit AquaClean Sela Square wall-hung WC

The impressive Geberit AquaClean Sela not only showcases exceptional elegance and beauty, but also embodies outstanding quality standards. With its clean, elegant design and high-quality materials, this shower toilet is the ideal choice for those with an eye for tasteful style.

The popular shower toilet is now available in five design variants. In addition to the individually selectable covers in white alpine or bright chrome, the ceramic is also available in a white matt finish as well as in a square design.

A separate spray arm for the feminine intimate area.

## GEBERIT AQUACLEAN **SELA**

- The shower toilet for real design lovers
- · Purist, elegant design
- Customisable design (round, square, high-gloss, matt)
- WhirlSpray shower technology
- Rimless ceramic appliance with TurboFlush technology
- Additional features include an orientation light and lady shower