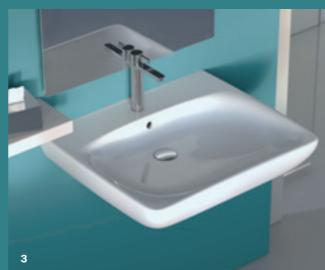

# THE WASHPLACES HAVE IT YOUR WAY

Whether you're washing your hands, doing your hair, shaving, brushing your teeth, or cleaning your face, the washplace is the centrepiece of the bathroom. Geberit is your one-stop shop for ceramics, bathroom furniture and accessories, as well as all the technical elements of sanitary technology. This gives you the freedom to put together the washplace of your dreams in terms of design, function and budget.

WASHBASIN

Choose from lay-on, vanity and classic washbasins with various rim heights.

The choice is yours.

ightarrow ORGANISATION SYSTEMS FOR

WASHBASIN CABINETS
Keep a clear overview: additional organisation boxes make the washbasin cabinet even more versatile. The internal lighting in the drawers offers even more convenience.