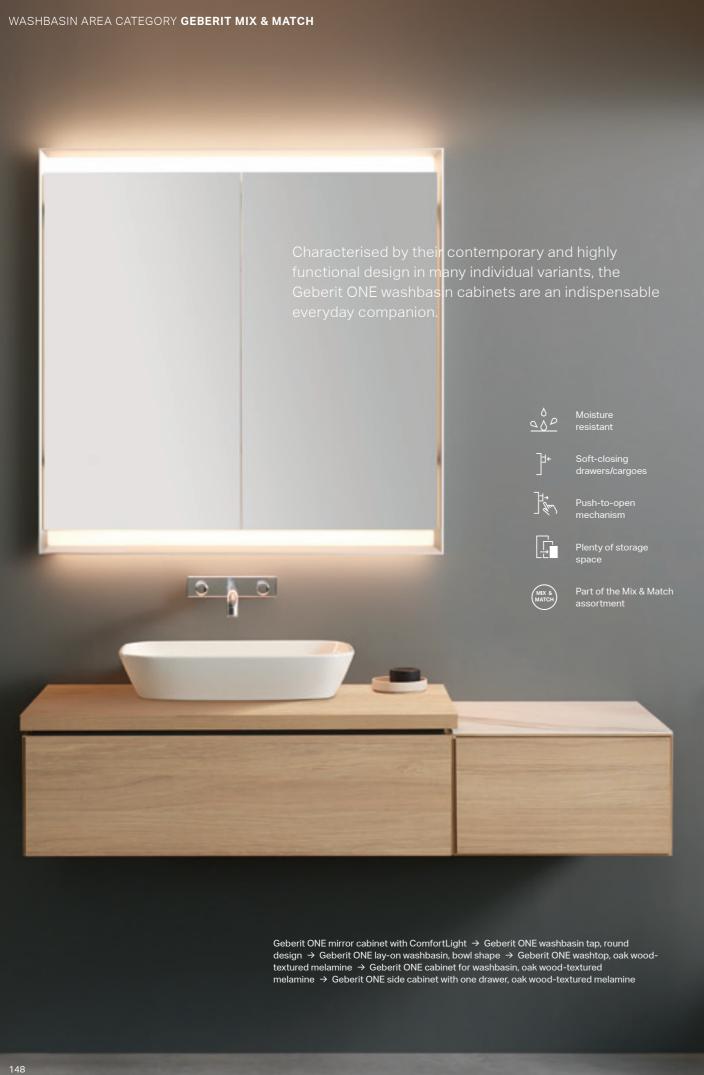

# **WASHBASIN AREA CATEGORY**

Various combinations of washbasins, furniture, illuminated mirrors, mirror cabinets and accessories offer you unparalleled freedom when putting together a washbasin area to suit your lifestyle.

# WASHBASIN AREA CATEGORY **GEBERIT MIRRORS AND MIRROR CABINETS** Geberit ONE mirror cabinet with ComfortLight, two doors and a niche → Geberit ONE washbasin tap, round design, bright chrome-plated → Geberit ONE lay-on washbasin, bowl shape → Geberit ONE washtop in black marble look with washbasin cabinet in white matt

# **GEBERIT ONE**MIRROR CABINETS

All Geberit ONE mirror cabinets are available as surface-mounted and concealed versions.

Mirror cabinet with one door and ComfortLight

Mirror cabinet with one door, ComfortLight and niche