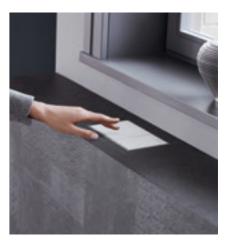

# **GEBERIT OMEGA**ACTUATOR PLATES

The significantly smaller Geberit Omega actuator plates are ideal for unusual room situations, as they can be mounted for actuation from the front or from above. This is ideal in cases where the WC is installed under a window or a low prewall installation with a shelf surface, for example.

#### MORE FLEXIBILITY

Where space is limited, the innovative small-format Geberit Omega actuator provides welcome flexibility. The actuator plate can be fitted to Geberit Omega concealed cisterns in two low installation heights, either from above on a half-height prewall or from the front.