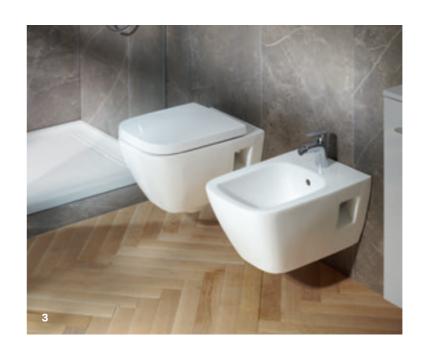

# **BIDETS**TO MATCH YOUR WC

Geberit Selnova floor-standing bidet / wall-hung bidet

Geberit Selnova Square floor-standing bidet / wall-hung bidet

Geberit Smyle Square wall-hung bidet

Geberit bidets are available in rounded or geometrically angular shapes to complement the standard WC designs.

Geberit Xeno² wall-hung bidet

Geberit Acanto wall-hung bidet

Geberit ONE wall-hung bidet

Depending on the model, Geberit bidets are available with and without an overflow hole.

Geberit iCon / Geberit iCon Square wall-hung bidet