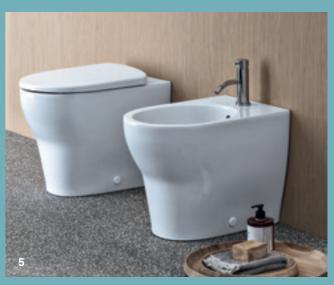

## FLOOR-STANDING WC

Geberit iCon floorstanding WC

Geberit iCon Square floorstanding WC

One motion is all it takes to remove

the seat and lid for cleaning.

Matching bidets complement the versatile Geberit iCon bathroom series.

The classic design of Geberit Selnova WCs is characterised by its soft curves, with various wall-hung or floorstanding models available to choose from.

Floor-standing ceramics are the most popular choice for renovations.

# **BIDETS**TO MATCH YOUR WC

Geberit Selnova floor-standing bidet / wall-hung bidet

Geberit Selnova Square floor-standing bidet / wall-hung bidet

Geberit Smyle Square wall-hung bidet

Geberit bidets are available in rounded or geometrically angular shapes to complement the standard WC designs.