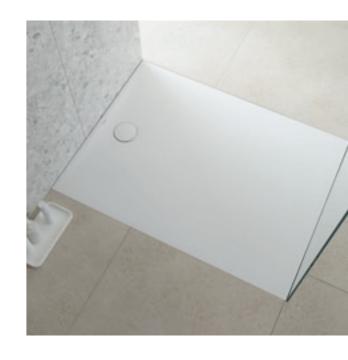

# **GEBERIT OLONA**SHOWER TRAY

Impressively elegant, the Geberit Olona shower tray showcases a white matt finish and a stylish designer drain cover. The tangible strength of the material, made from resin stone and finished with gelcoat, offers a reassuringly solid underfoot experience. The Olona shower tray comes factory equipped with an attached sealing fleece.

Subtle aesthetic touch: the slimline chrome ring that surrounds the white drain cover on the shower surface.

Strikingly modern: the drain cover is available in various designs and

|           | $\vdash$ |  |
|-----------|----------|--|
|           | L        |  |
|           | l        |  |
| 100 x 100 |          |  |
| 90 x 90   | l        |  |
| 80 x 80   | l        |  |
|           |          |  |
|           |          |  |
|           |          |  |
|           | l        |  |