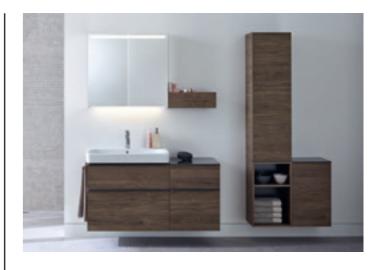

#### "I'M NOT LIKE EVERYONE ELSE. SO WHY SHOULD

Who wouldn't love to design their dream washplace based on their own personal bathroom preferences and care routines? The problem is that this is not always possible when confined to a single bathroom series. This is why the furniture and ceramics in Geberit's most popular ONE, Acanto and iCon series can now be integrated in virtually limitless combinations with Mix & Match.

#### IT'S AS EASY AS THIS

ROUND ILLUMINATED MIRROR

Geberit Option Round with direct and indirect lighting.

Why be restricted to just one bathroom series when creating the bathroom of your dreams? With Geberit's modular concept, you can combine your favourite pieces from the popular ONE, Acanto and iCon bathroom series in a variety of ways.

# GEBERIT MIX & MATCH CREATIVE FREEDOM IN THE BATHROOM

HOW DOES GEBERIT MIX & MATCH WORK?

The modular washbasins, bathroom furniture and accessories across the Geberit ONE, Acanto and iCon series can all be combined in virtually unlimited ways.