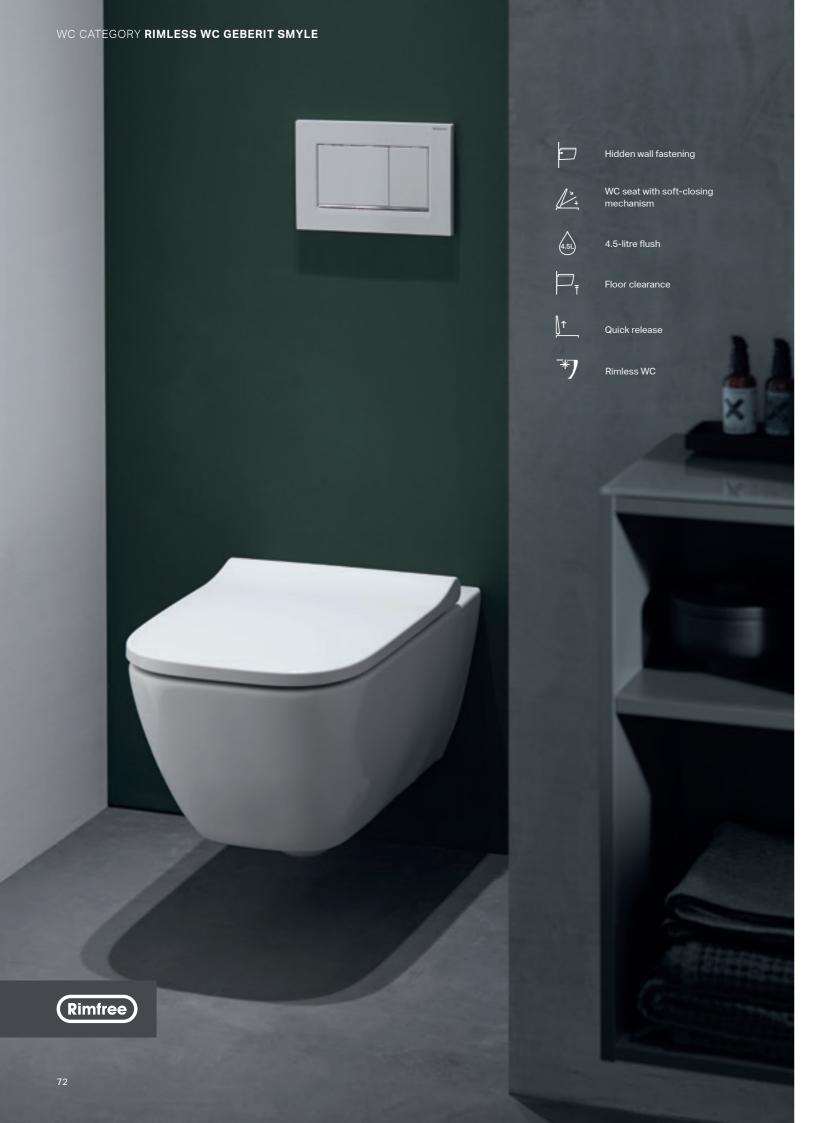

#### **GEBERIT SMYLE WCS** WITH RIMFREE FLUSH TECHNOLOGY

With their contemporary design and delicate lines, the WC ceramic appliances and bidet in the Geberit Smyle bathroom series contribute to a positively carefree bathroom ambience.

Geberit Smyle Square small projection wall-hung WC

The rimless ceramic and removable seat/cover combination make it easy to keep the WC spotlessly clean.

Perfectly coordinated: WC and bidet ceramic in the same rimless design.