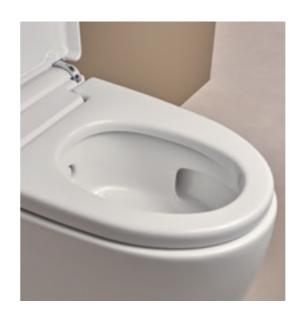

# **ASYMMETRICAL** WATER GUIDE

Quiet, thorough and with outstanding flushing-out performance: the asymmetrical inner geometry of the innovative Geberit TurboFlush technology is based on an entirely rimless WC ceramic appliance and minimises the amount of cleaning required.

FLOW-OPTIMISED

The lateral water inlet in combination with the asymmetrical ceramic sets the water in a spiral motion.

GEBERIT RIMFREE TECHNOLOGY

RIMLESS FOR AN EASIER CLEAN

The rimless Geberit WC ceramics with Rimfree technology set a contemporary standard for hygiene and ease of care. The flush technology with flush guide ensures complete, dynamic flushing out and reduces the cleaning effort – even on a partial flush.

The asymmetrical ceramic shape sets the powerful flow rate from the Geberit cistern in a rotating motion. This ensures the full surface of the WC is flushed out thoroughly and quietly.

↑
The inner design of the rimless ceramic has no hidden areas where dirt could accumulate.
This makes it particularly hygienic and easy to clean.