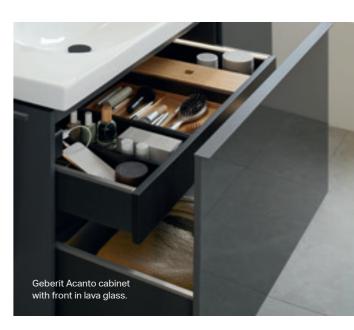

# STACKING HIGH FOR EXTRA STORAGE SPACE

Pharmacy pull-outs have been proving their worth in the kitchen for a long time, but they have now finally made their way into the bathroom. And for good reason, too: The Geberit Acanto tall cabinets with pharmacy pull-out units offer plenty of space on a minimal footprint. The pull-out mechanism means that cosmetic items are always clearly organised and easy to reach.