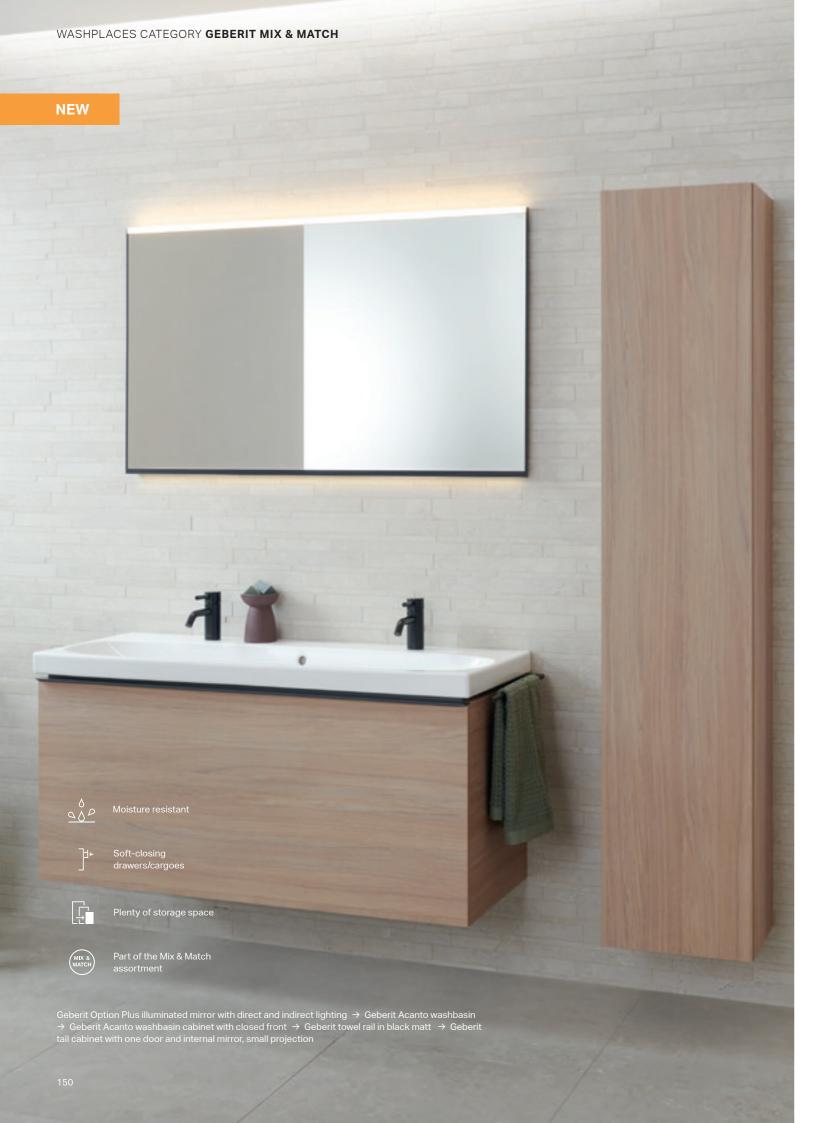

### **GEBERIT OPTION**

Round, oval or square, the Geberit Option illuminated mirror family offers a wide range of design options for the washplaces. The Option Plus mirror models are available with a black matt frame and form a harmonious ensemble with complementary fittings, bathroom furniture and flush plates in the same colour family.

# **GEBERIT MIX & MATCH**

Unique washplaces can be created from classic, vanity and lay-on washbasins, as well as a wide range of bathroom furniture. In combination with the extensive range of illuminated mirrors and side cabinets, the washplaces can be customised down to the last detail.

# THE WASHPLACES HAVE IT YOUR WAY

Whether you're washing your hands, doing your hair, shaving, brushing your teeth, or cleaning your face, the washplace is the centrepiece of the bathroom. Geberit is your one-stop shop for ceramics, bathroom furniture and accessories, as well as all the technical elements of sanitary technology. This gives you the freedom to put together the washplace of your dreams in terms of design, function and budget.