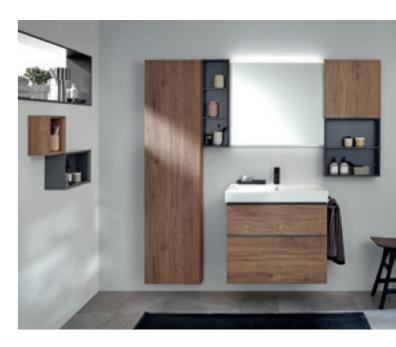

# THE WASHPLACES HAVE IT YOUR WAY

Whether you're washing your hands, doing your hair, shaving, brushing your teeth, or cleaning your face, the washplace is the centrepiece of the bathroom. Geberit is your one-stop shop for ceramics, bathroom furniture and accessories, as well as all the technical elements of sanitary technology. This gives you the freedom to put together the washplace of your dreams in terms of design, function and budget.

MIRRORS AND MIRROR CABINETS
Illuminated mirrors provide optimal lighting to the washplace, while mirror cabinets create additional storage space.

ACCESSORIES

Flexible shelf surfaces keep your toiletries right where you

WASHBASIN

Choose from lay-on, vanity and classic washbasins with various rim heights.

The choice is yours.

ightarrow ORGANISATION SYSTEMS FOR

WASHBASIN CABINETS
Keep a clear overview: additional organisation boxes make the washbasin cabinet even more versatile. The internal lighting in the drawers offers even more convenience.

SIDE CABINET

Generous storage space for bathroom textiles and more.

# GEBERIT MIX & MATCH THE PORTFOLIO

MIRRORS AND
MIRROR CABINETS

Round or square, with various lighting concepts.

→ WASHBASIN

Geometric, organic, understated or eye-catching.

CABINET

Plenty of options for storage space.

The mirror, washbasin and cabinet represent the core elements of the bathroom. With Geberit Mix & Match, you can now combine these in a variety of ways to suit your own unique taste and requirements.