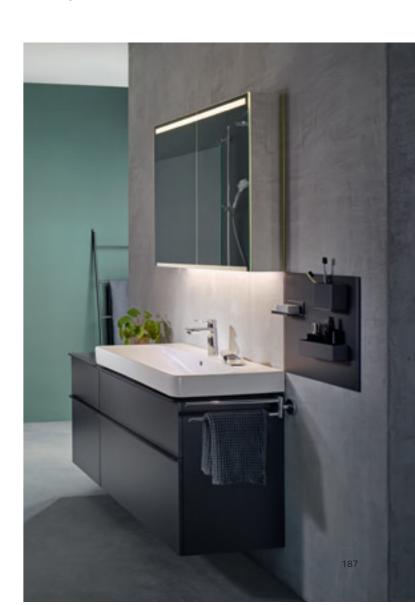

# WASHBASIN AREA CATEGORY **GEBERIT MIRRORS AND MIRROR CABINETS** Geberit ONE mirror cabinet with ComfortLight, two doors and a niche → Geberit ONE washbasin tap, round design, bright chrome-plated → Geberit ONE lay-on washbasin, bowl shape → Geberit ONE washtop in black marble look with washbasin cabinet in white matt

# **GEBERIT ONE**MIRROR CABINETS

All Geberit ONE mirror cabinets are available as surface-mounted and concealed versions.

Mirror cabinet with one door and ComfortLight

Mirror cabinet with one door, ComfortLight and niche

The option is available to include a magnifying mirror on the inside\* of the doors.

Mirror cabinet with two doors and ComfortLight

Mirror cabinet with two doors, ComfortLight and niche

Neatly stowed away: nail scissors and files can be easily attached to the magnetic strip\*.