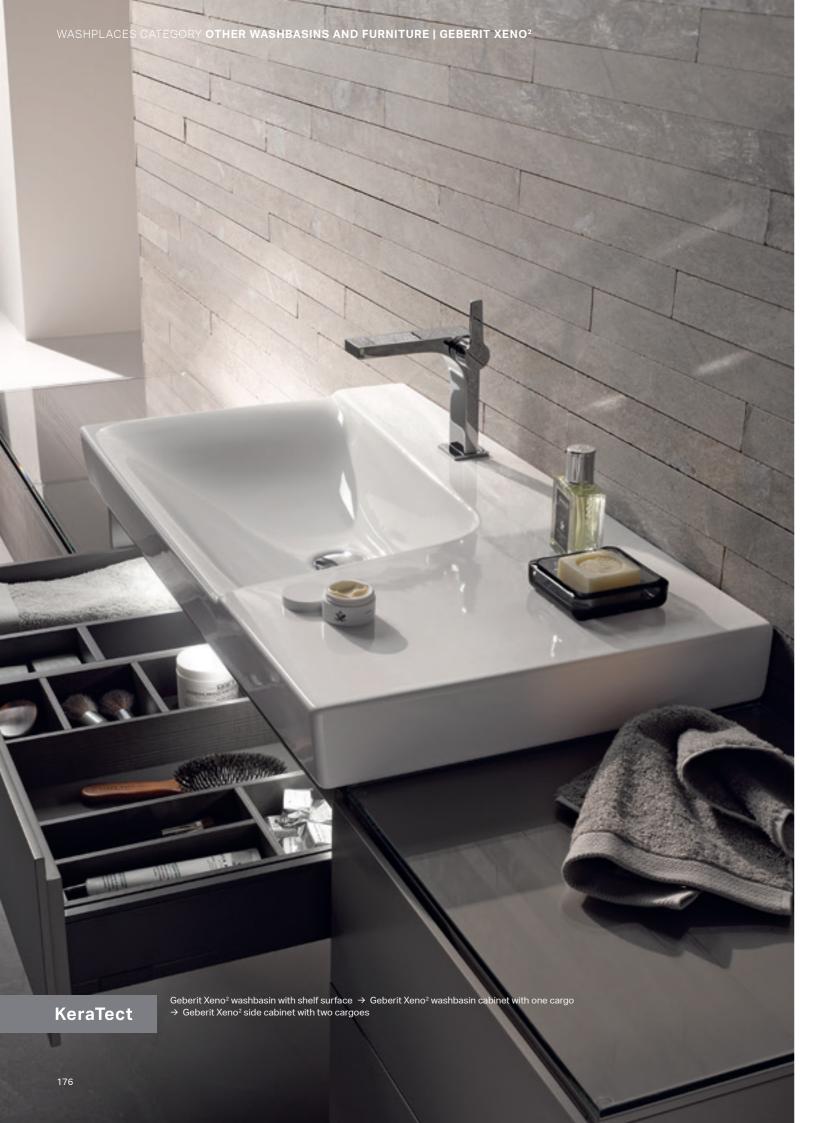

# WASHPLACES CATEGORY **OTHER WASHBASINS AND FURNITURE | GEBERIT XENO**<sup>2</sup> Soft-closing drawers and doors Push-to-open mechanism for drawers Geberit Xeno² washbasins → Geberit Xeno² washbasin cabinets with two cargoes 178

# **GEBERIT XENO**<sup>2</sup> WASHBASIN CABINETS

Double washbasin with shallow

vanity unit, two drawers

Washbasin with cabinet, two drawers

\*Only in combination with Varicor washbasins

Washbasin combination of shallow washbasin cabinet and deep side cabinet plus offset shallow side cabinet

The washbasin cabinets and side cabinets in the Geberit Xeno<sup>2</sup> design series are available with one or two cargoes and can be combined on a modular basis.

An integrated light strip in the cabinet elegantly accentuates the washbasin.