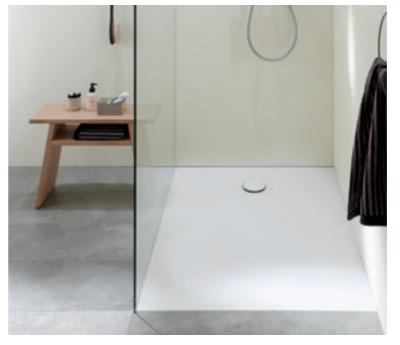

## **FLOOR-EVEN SHOWER SOLUTIONS**

Floor-even shower solutions are not only stylish, they also offer barrier-free access to the shower area. What's more, with shower surfaces such as Geberit Olona, the slip resistance is built right in. This provides a sense of convenience and security for today and tomorrow.