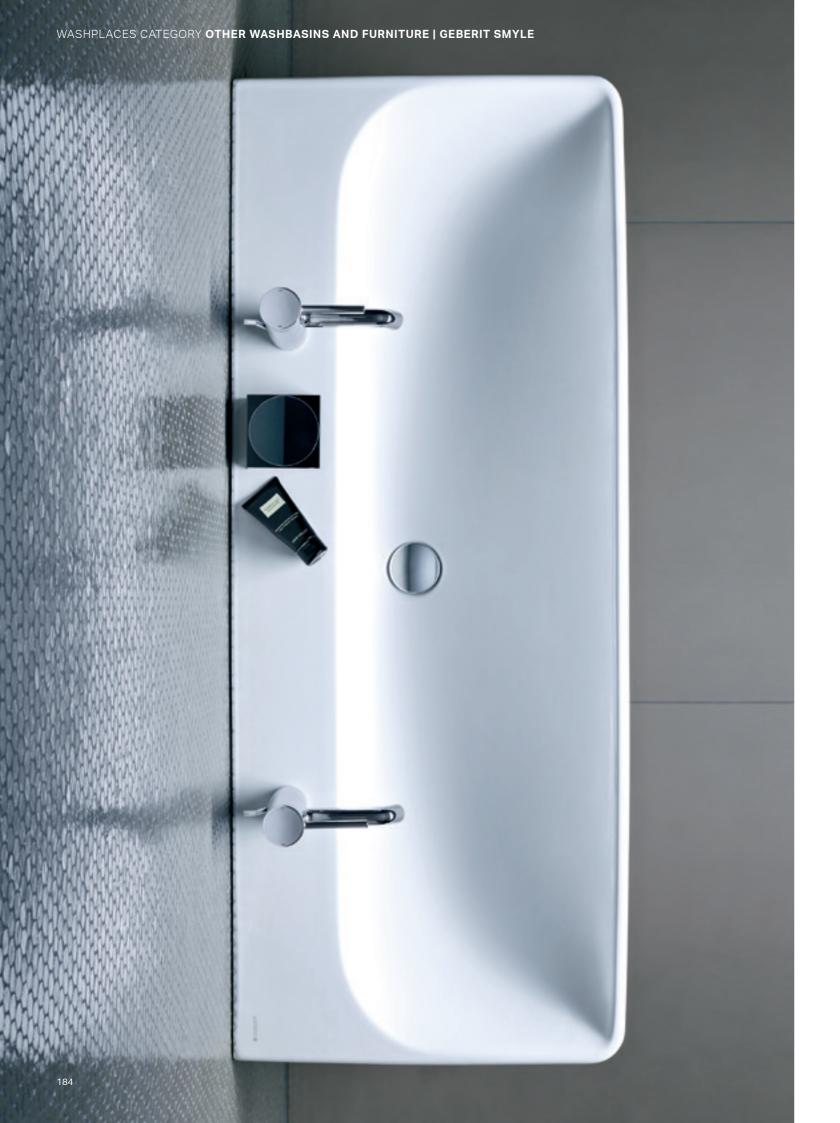

#### **GEBERIT SMYLE WCS** WITH RIMFREE FLUSH TECHNOLOGY

With their contemporary design and delicate lines, the WC ceramic appliances and bidet in the Geberit Smyle bathroom series contribute to a positively carefree bathroom ambience.

Geberit Smyle Square small projection wall-hung WC

The rimless ceramic and removable seat/cover combination make it easy to keep the WC spotlessly clean.

Perfectly coordinated: WC and bidet ceramic in the same rimless design.