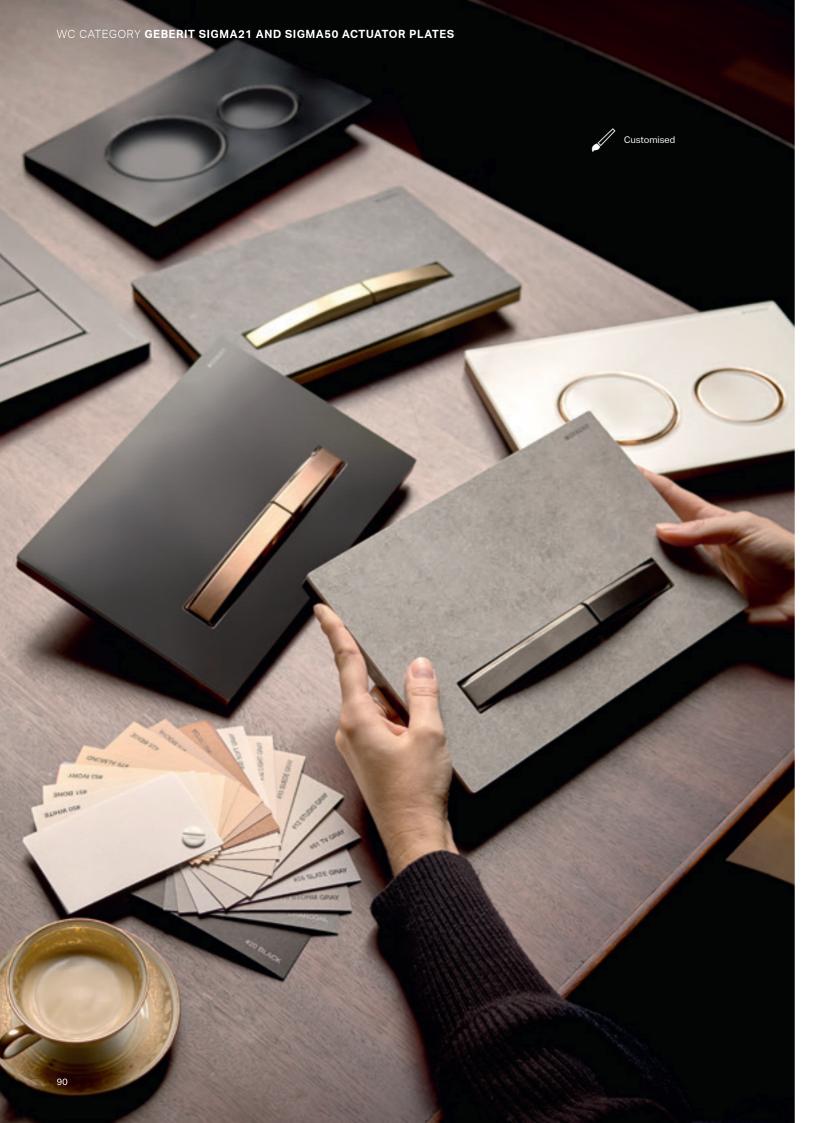

# **GEBERIT ACTUATOR PLATES**PERFECTION IN TRENDSETTING DESIGN

With their slight forward curve, the Geberit Sigma21 and Sigma50 actuator plates exude elegance in every detail. The round buttons feature a high-gloss border, while their square counterparts are slightly chamfered at the edges. Choose from an extensive range of popular metal colours and contemporary surface finishes.

#### SIGMA21

SIGMA50

red gold

Tone in tone brass-coloured

Tone in tone black chrome

Tone in tone brushed stainless steel