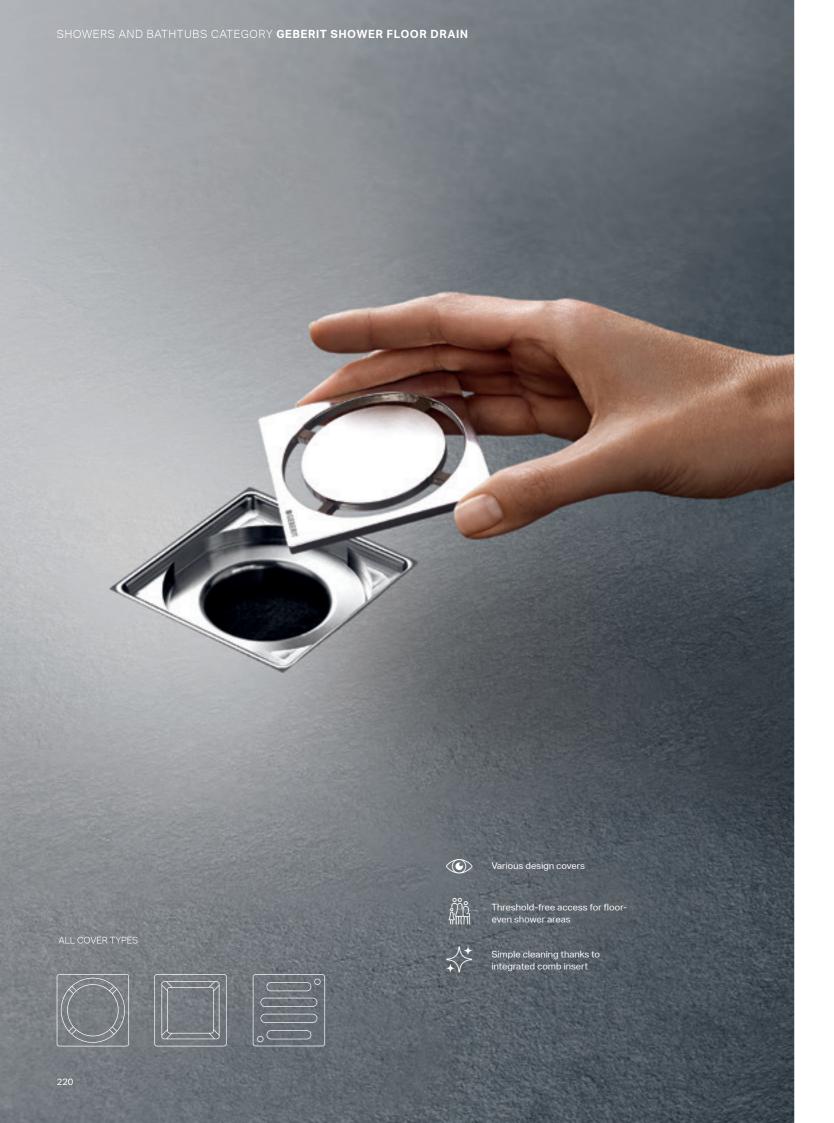

# SHOWERS AND BATHTUBS CATEGORY

Enjoy a shower in the morning or a relaxing bath in the evening in the ambience of your choice. Find the perfect solution that meets your requirements in terms of comfort, convenience and ease of cleaning.

Hair in the bathroom is annoying – especially when it blocks up the shower and washbasin drains. This is why Geberit offers a variety of drain solutions to resolve this issue that are both stylish and easy to clean.

ONE WASHBASIN COMB INSERT
The horizontal Geberit ONE CleanDrain
washbasin drain features a comb insert
and is easy to remove and clean.

COMB INSERT
A comb insert is built into many
Geberit drain solutions to protect
against clogging.

# **GEBERIT CLEANLINE SHOWER CHANNEL**

When it comes to trapping hair, the comb insert in the Geberit CleanLine shower channel has got all bases covered. It can also be removed and cleaned in one easy step. The drainage profile of the elegant shower channel is also easy to clean: unlike other solutions, it has no concealed, hard-to-reach areas, which means less dirt can accumulate and the open outlet surface is sparkling clean after a single wipe.