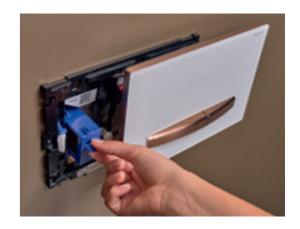

## **GEBERIT DUOFRESH ODOUR EXTRACTION UNIT**

Geberit DuoFresh is a beneficial treat for all the senses. Odour extraction starts automatically as soon as someone sits down on the toilet thanks to the user detection feature. It extracts the air directly from the ceramic appliance and filters it back into the room in a purified state. The DuoFresh module can be easily installed in the Geberit Sigma concealed cistern.

# **GEBERIT DUOFRESH DESIGN VARIETY**

The DuoFresh odour extraction unit can be combined with all Geberit Sigma01 to Sigma50 mechanical actuator plates.