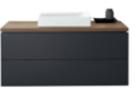

# **GEBERIT ONE**WASHBASIN TAPS

Geberit ONE wall-mounted taps are renowned for their understated design and high functionality. Further outstanding features include their exceptional ease of use and premium craftsmanship.

### SQUARE DESIGN

Geberit ONE washbasin tap, square design, wallmounted, black matt

Geberit ONE washbasin tap, square design, wallmounted, bright chrome-plated

### COLOURS

black matt

bright chromeplated

### **ROUND DESIGN**

Geberit ONE washbasin tap, round design, wall-mounted, black matt

Geberit ONE washbasin tap, round design, wallmounted, bright chrome-plated